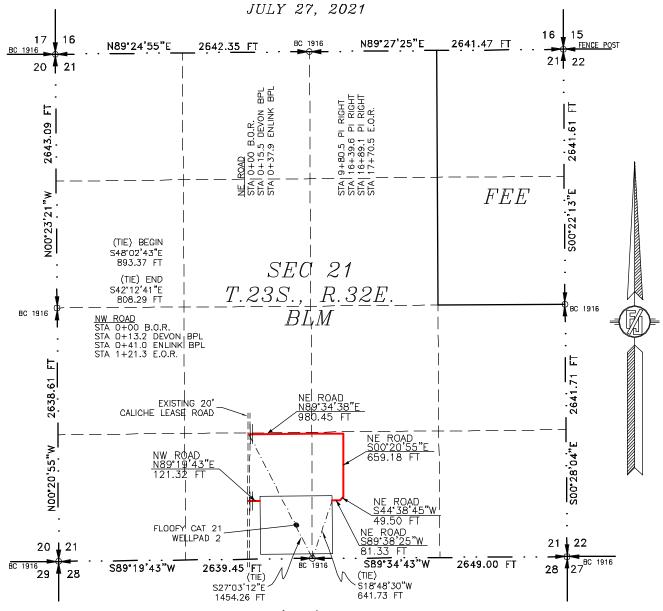

#### DESCRIPTION

A STRIP OF LAND 30 FEET WIDE CROSSING BUREAU OF LAND MANAGEMENT LAND IN SECTION 21, TOWNSHIP 23 SOUTH, RANGE 32 EAST, N.M.P.M., LEA COUNTY, STATE OF NEW MEXICO AND BEING 15 FEET EACH SIDE OF THE FOLLOWING DESCRIBED CENTERLINE SURVEY:

#### NORTHEAST ACCESS ROAD

BEGINNING AT A POINT WITHIN THE SE/4 SW/4 OF SAID SECTION 21, TOWNSHIP 23 SOUTH, RANGE 32 EAST, N.M.P.M., WHENCE THE SOUTH QUARTER CORNER OF SAID SECTION 21, TOWNSHIP 23 SOUTH, RANGE 32 EAST, N.M.P.M. BEARS S27'03'12"E, A DISTANCE OF 1454.26 FEET:

THENCE N89'34'38"E A DISTANCE OF 980.45 FEET TO AN ANGLE POINT OF THE LINE HEREIN DESCRIBED; THENCE S00'20'55"E A DISTANCE OF 659.18 FEET TO AN ANGLE POINT OF THE LINE HEREIN DESCRIBED; THENCE S44'38'45"W A DISTANCE OF 49.50 FEET TO AN ANGLE POINT OF THE LINE HEREIN DESCRIBED;

THENCE S89'38'25"W A DISTANCE OF 81.33 FEET THE TERMINUS OF THIS CENTERLINE SURVEY, WHENCE THE SOUTH QUARTER CORNER OF SAID SECTION 21, TOWNSHIP 23 SOUTH, RANGE 32 EAST, N.M.P.M. BEARS S18'48'30"W, A DISTANCE OF 641.73 FEET;

SAID STRIP OF LAND BEING 1770.46 FEET OR 107.30 RODS IN LENGTH, CONTAINING 1.219 ACRES MORE OR LESS AND BEING ALLOCATED BY FORTIES AS FOLLOWS:

SE/4 SW/4 653.79 L.F. 39.62 RODS 0.450 ACRES SW/4 SE/4 1116.67 L.F. 67.68 RODS 0.769 ACRES

#### NORTHWEST ACCESS ROAD

BEGINNING AT A POINT WITHIN THE SE/4 SW/4 OF SAID SECTION 21, TOWNSHIP 23 SOUTH, RANGE 32 EAST, N.M.P.M., WHENCE THE SOUTH QUARTER CORNER OF SAID SECTION 21, TOWNSHIP 23 SOUTH, RANGE 32 EAST, N.M.P.M. BEARS S48'02'43"E, A DISTANCE OF 893.37 FEET;

THENCE N89'19'43"E A DISTANCE OF 121.32 FEET THE TERMINUS OF THIS CENTERLINE SURVEY, WHENCE THE SOUTH QUARTER CORNER OF SAID SECTION 21, TOWNSHIP 23 SOUTH, RANGE 32 EAST, N.M.P.M. BEARS \$42'12'41"E, A DISTANCE OF 808.29 FEET;

SAID STRIP OF LAND BEING 121.32 FEET OR 7.35 RODS IN LENGTH, CONTAINING 0.084 ACRES MORE OR LESS AND BEING ALLOCATED BY FORTIES AS FOLLOWS:

SE/4 SW/4 121.32 L.F. 7.35 RODS 0.084 ACRES