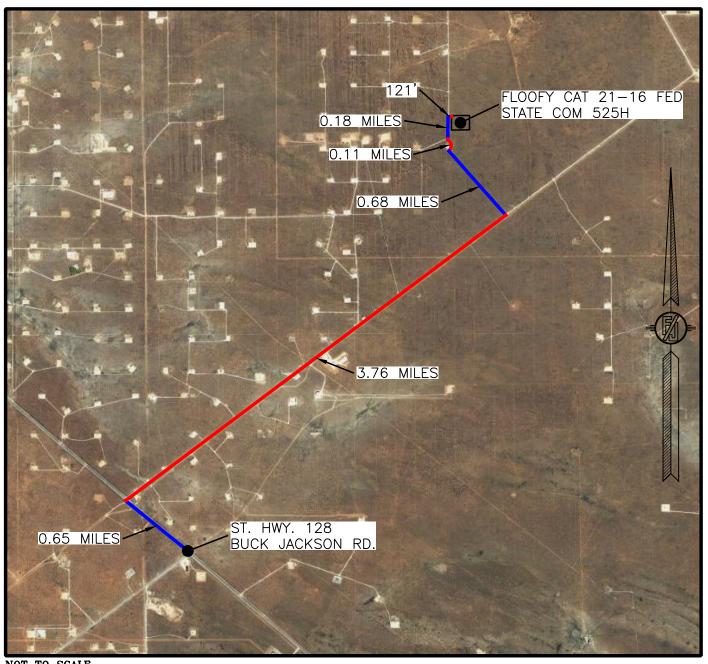

# SECTION 21, TOWNSHIP 23 SOUTH, RANGE 32 EAST, N.M.P.M. LEA COUNTY, STATE OF NEW MEXICO VICINITY MAP

DISTANCES IN MILES

NOT TO SCALE

### DIRECTIONS TO LOCATION

FROM THE INTERSECTION OF STATE HIGHWAY 128 AND CR. BUCK JACKSON ROAD GO NORTHWEST 0.65 OF A MILE (ABOUT 200' NORTHWEST OF MILE POST 19), TURN RIGHT ON CALICHE ROAD GO 3.76 MILES TO CALICHE ROAD ON LEFT. GO NORTHWEST ABOUT 0.68 OF A MILE TO EXISTING PAD AND TANKS. GO NORTHEAST AROUND PAD ABOUT 0.11 OF A MILE TO ROAD INTERSECTON, GO NORTH 0.18 OF A MILE TO FLAGGED ACCESS ROAD TO THE RIGHT, GO EAST 121' TO NORTHWEST PAD CORNER FOR THIS LOCATION.