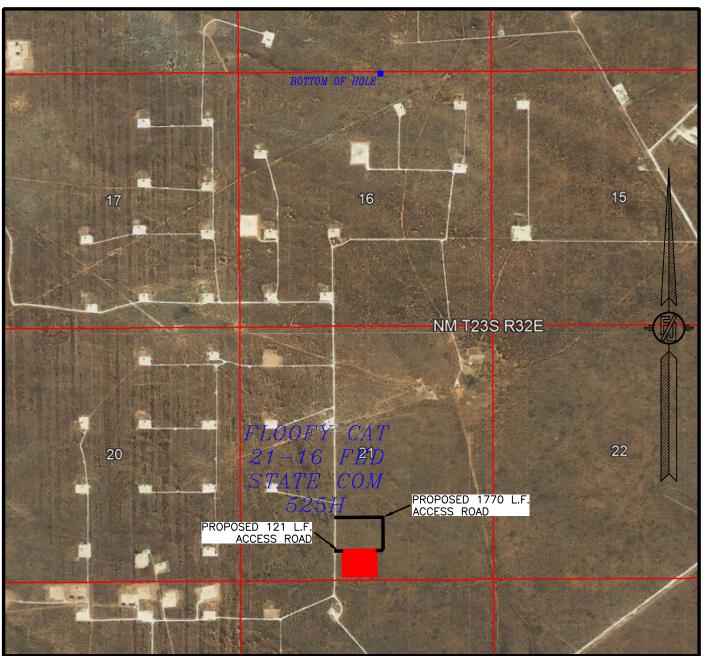

## SECTION 21, TOWNSHIP 23 SOUTH, RANGE 32 EAST, N.M.P.M. LEA COUNTY, STATE OF NEW MEXICO AERIAL PHOTO

NOT TO SCALE AERIAL PHOTO: GOOGLE EARTH NOV. 2017

DEVON ENERGY PRODUCTION COMPANY, L.P.

FLOOFY CAT 21-16 FED STATE COM 525H

## ACCESS ROAD PLAT (7660507R)

ACCESS ROADS TO THE FLOOFY CAT 21 WELLPAD 2 (FLOOFY CAT 21-16 FED STATE COM 523H, 122H, 524H, 525H, 123H, 526H, 712H, 612H, 732H, 713H, 613H, & 733H)

SEE NEXT SHEET (2-2) FOR DESCRIPTION