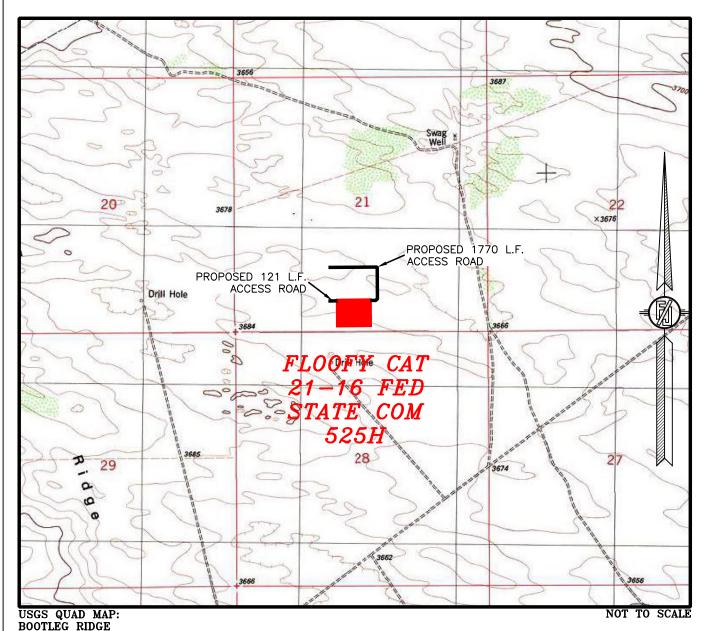

# SECTION 21, TOWNSHIP 23 SOUTH, RANGE 32 EAST, N.M.P.M. LEA COUNTY, STATE OF NEW MEXICO LOCATION VERIFICATION MAP

DEVON ENERGY PRODUCTION COMPANY, L.P.
FLOOFY CAT 21-16 FED STATE COM 525H
LOCATED 350 FT. FROM THE SOUTH LINE
AND 2625 FT. FROM THE WEST LINE OF
SECTION 21, TOWNSHIP 23 SOUTH,
RANGE 32 EAST, N.M.P.M.
LEA COUNTY, STATE OF NEW MEXICO

### DIRECTIONS TO LOCATION

FROM THE INTERSECTION OF STATE HIGHWAY 128 AND CR. BUCK JACKSON ROAD GO NORTHWEST 0.65 OF A MILE (ABOUT 200' NORTHWEST OF MILE POST 19), TURN RIGHT ON CALICHE ROAD GO 3.76 MILES TO CALICHE ROAD ON LEFT. GO NORTHWEST ABOUT 0.68 OF A MILE TO EXISTING PAD AND TANKS. GO NORTHEAST AROUND PAD ABOUT 0.11 OF A MILE TO ROAD INTERSECTON, GO NORTH 0.18 OF A MILE TO FLAGGED ACCESS ROAD TO THE RIGHT, GO EAST 121' TO NORTHWEST PAD CORNER FOR THIS LOCATION.

## ACCESS ROAD PLAT (7660507R)

ACCESS ROADS TO THE FLOOFY CAT 21 WELLPAD 2 (FLOOFY CAT 21-16 FED STATE COM 523H, 122H, 524H, 525H, 123H, 526H, 712H, 612H, 732H, 713H, 613H, & 733H)

SEE NEXT SHEET (2-2) FOR DESCRIPTION

#### NORTHEAST ACCESS ROAD

BEGINNING AT A POINT WITHIN THE SE/4 SW/4 OF SAID SECTION 21, TOWNSHIP 23 SOUTH, RANGE 32 EAST, N.M.P.M., WHENCE THE SOUTH QUARTER CORNER OF SAID SECTION 21, TOWNSHIP 23 SOUTH, RANGE 32 EAST, N.M.P.M. BEARS S27'03'12"E, A DISTANCE OF 1454.26 FEET:

THENCE N89'34'38"E A DISTANCE OF 980.45 FEET TO AN ANGLE POINT OF THE LINE HEREIN DESCRIBED; THENCE S00'20'55"E A DISTANCE OF 659.18 FEET TO AN ANGLE POINT OF THE LINE HEREIN DESCRIBED; THENCE S44'38'45"W A DISTANCE OF 49.50 FEET TO AN ANGLE POINT OF THE LINE HEREIN DESCRIBED;

THENCE S89'38'25"W A DISTANCE OF 81.33 FEET THE TERMINUS OF THIS CENTERLINE SURVEY, WHENCE THE SOUTH QUARTER CORNER OF SAID SECTION 21, TOWNSHIP 23 SOUTH, RANGE 32 EAST, N.M.P.M. BEARS S18'48'30"W, A DISTANCE OF 641.73 FEET;

SAID STRIP OF LAND BEING 1770.46 FEET OR 107.30 RODS IN LENGTH, CONTAINING 1.219 ACRES MORE OR LESS AND BEING ALLOCATED BY FORTIES AS FOLLOWS:

SE/4 SW/4 653.79 L.F. 39.62 RODS 0.450 ACRES SW/4 SE/4 1116.67 L.F. 67.68 RODS 0.769 ACRES

#### NORTHWEST ACCESS ROAD

BEGINNING AT A POINT WITHIN THE SE/4 SW/4 OF SAID SECTION 21, TOWNSHIP 23 SOUTH, RANGE 32 EAST, N.M.P.M., WHENCE THE SOUTH QUARTER CORNER OF SAID SECTION 21, TOWNSHIP 23 SOUTH, RANGE 32 EAST, N.M.P.M. BEARS S48'02'43"E, A DISTANCE OF 893.37 FEET;

THENCE N89'19'43"E A DISTANCE OF 121.32 FEET THE TERMINUS OF THIS CENTERLINE SURVEY, WHENCE THE SOUTH QUARTER CORNER OF SAID SECTION 21, TOWNSHIP 23 SOUTH, RANGE 32 EAST, N.M.P.M. BEARS \$42'12'41"E, A DISTANCE OF 808.29 FEET;

SAID STRIP OF LAND BEING 121.32 FEET OR 7.35 RODS IN LENGTH, CONTAINING 0.084 ACRES MORE OR LESS AND BEING ALLOCATED BY FORTIES AS FOLLOWS:

SE/4 SW/4 121.32 L.F. 7.35 RODS 0.084 ACRES