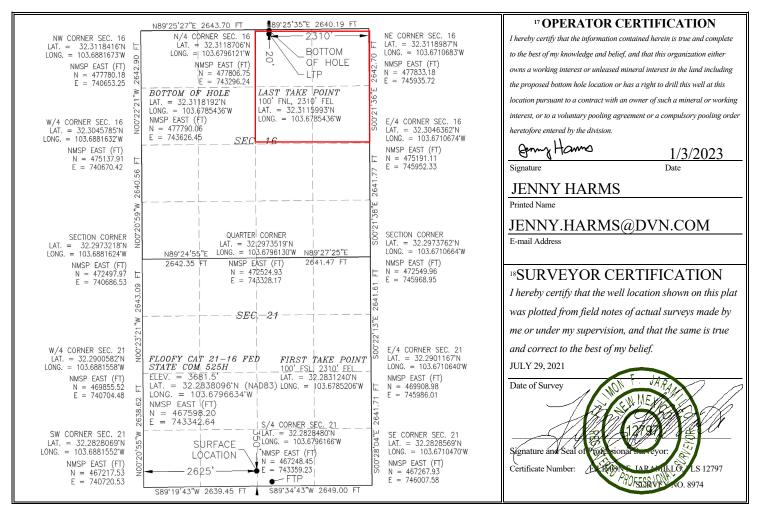

☐ AMENDED REPORT

WELL LOCATION AND ACREAGE DEDICATION PLAT

| <sup>1</sup> API Number    |  | <sup>2</sup> Pool Code WC-( |                        |        |  |  |
|----------------------------|--|-----------------------------|------------------------|--------|--|--|
| <sup>4</sup> Property Code |  | <sup>5</sup> Property Name  |                        |        |  |  |
|                            |  | FLOOFY CAT 2                | 525H                   |        |  |  |
| <sup>7</sup> OGRID No.     |  | 8 O <sub>l</sub>            | <sup>9</sup> Elevation |        |  |  |
| 6137                       |  | DEVON ENERGY PRO            | ODUCTION COMPANY, L.P. | 3681.5 |  |  |

<sup>10</sup> Surface Location

| UL or lot no.                                    | Section | Township | Range | Lot Idn | Feet from the | North/South line | Feet from the | East/West line | County |
|--------------------------------------------------|---------|----------|-------|---------|---------------|------------------|---------------|----------------|--------|
| N                                                | 21      | 23 S     | 32 E  |         | 350           | 350 SOUTH        |               | WEST           | LEA    |
| " Bottom Hole Location If Different From Surface |         |          |       |         |               |                  |               |                |        |
| UL or lot no.                                    | Section | Township | Range | Lot Idn | Feet from the | North/South line | Feet from the | East/West line | County |
| В                                                | 16      | 23 S     | 32 E  |         | 20            | NORTH            | 2310          | EAST           | LEA    |

12 Dedicated Acres 13 Joint or Infill 14 Consolidation Code 15 Order No.

160

No allowable will be assigned to this completion until all interests have been consolidated or a non-standard unit has been approved by the division.