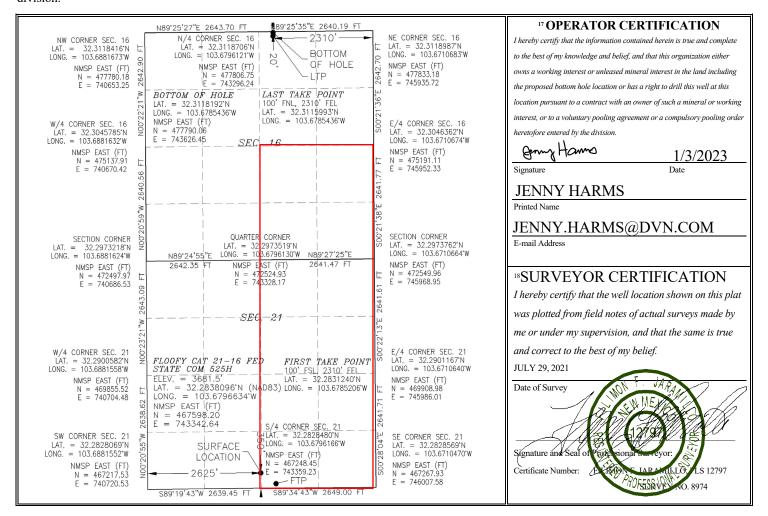

#### WELL LOCATION AND ACREAGE DEDICATION PLAT

| <sup>1</sup> API Numbe     | er | [53805] SA                 |                        |        |  |  |
|----------------------------|----|----------------------------|------------------------|--------|--|--|
| <sup>4</sup> Property Code |    | <sup>5</sup> Property Name |                        |        |  |  |
|                            |    | 525H                       |                        |        |  |  |
| <sup>7</sup> OGRID No.     |    | <sup>8</sup> Operator Name |                        |        |  |  |
| 6137                       |    | DEVON ENERGY PRO           | ODUCTION COMPANY, L.P. | 3681.5 |  |  |

<sup>10</sup> Surface Location

| UL or lot no.                                                | Section     | Township     | Range         | Lot Idn | Feet from the | North/South line | Feet from the | East/West line | County |  |
|--------------------------------------------------------------|-------------|--------------|---------------|---------|---------------|------------------|---------------|----------------|--------|--|
| N                                                            | 21          | 23 S         | 32 E          |         | 350           | SOUTH            | 2625          | WEST           | LEA    |  |
| <sup>11</sup> Bottom Hole Location If Different From Surface |             |              |               |         |               |                  |               |                |        |  |
| UL or lot no.                                                | Section     | Township     | Range         | Lot Idn | Feet from the | North/South line | Feet from the | East/West line | County |  |
| В                                                            | 16          | 23 S         | 23 S 32 E     |         | 20            | NORTH            | 2310          | EAST           | LEA    |  |
| 12 Dedicated Acre                                            | es 13 Joint | or Infill 14 | Consolidation | n Code  |               |                  | 15 Order No.  |                |        |  |
| 480                                                          |             |              |               |         |               |                  |               |                |        |  |

No allowable will be assigned to this completion until all interests have been consolidated or a non-standard unit has been approved by the division.

| Inten                                 | t X                          | As Dril      | led                                           |         |                   |                          |       |              |        |                     |                  |            |              |  |
|---------------------------------------|------------------------------|--------------|-----------------------------------------------|---------|-------------------|--------------------------|-------|--------------|--------|---------------------|------------------|------------|--------------|--|
| API#                                  |                              |              |                                               |         |                   |                          |       |              |        |                     |                  |            |              |  |
| DE\                                   | rator Nar<br>/ON EN<br>MPANY | ١            | Property Name: FLOOFY CAT 21-16 FED STATE COM |         |                   |                          |       |              | E      | Well Number<br>525H |                  |            |              |  |
| Kick (                                | Off Point                    | (KOP)        |                                               |         |                   |                          |       |              |        |                     |                  |            |              |  |
| UL                                    | Section                      | Township     | Range                                         | Lot     | Feet              | Fron                     | n N/S | Feet         | -      | From                | n E/W            | County     |              |  |
| Latitu                                | 21                           | 23S          | 32E                                           |         | 43 FSL<br>Longitu | do                       |       | 2381         | L FEL  |                     |                  | LEA<br>NAD |              |  |
| Latitu                                |                              | 28287467     |                                               |         |                   | 7883356                  |       |              |        |                     |                  | 83         |              |  |
| First 1                               | Take Poin                    | it (FTP)     |                                               |         |                   |                          |       |              |        |                     |                  |            |              |  |
| UL<br>O                               | Section 21                   | Township 23S | Range<br>32E                                  | Lot     | Feet<br>100       |                          |       |              |        |                     | County<br>LEA    |            |              |  |
| Latitude Longitude 32.2831240 103.678 |                              |              |                                               |         |                   |                          | 6     |              |        |                     |                  | NAD<br>83  |              |  |
| Last T                                | ake Poin                     | t (LTP)      | Range                                         | Lot     | Feet              | From N/S                 | Fee   | <del>+</del> | From   | F/\\/               | Count            | tv         |              |  |
| В                                     | 16                           | 23S          | 32E                                           | Lot     | 100               | NORTH                    |       |              | EAS    | -                   | LEA              |            |              |  |
| 132.3                                 | <sup>ide</sup><br>311599     | 3            |                                               |         | Longitu 103.6     | <sup>de</sup><br>8785436 | 6     |              |        |                     | NAD<br><b>83</b> | )          |              |  |
| ls this                               | well the                     | defining v   | vell for th                                   | e Hori: | zontal Sp         | pacing Uni               | t? [  | YES          |        |                     |                  |            |              |  |
| Is this                               | well an                      | infill well? |                                               | NO      |                   |                          |       |              |        |                     |                  |            |              |  |
|                                       | l is yes p<br>ng Unit.       | lease provi  | de API if                                     | availak | ole, Oper         | ator Nam                 | e and | well n       | number | for [               | Definiı          | ng well fo | r Horizontal |  |
| API#                                  |                              |              |                                               |         |                   |                          |       |              |        |                     |                  |            |              |  |
| Ope                                   | rator Nar                    | me:          |                                               |         |                   | Property                 | Name  | <u>:</u> :   |        |                     |                  |            | Well Number  |  |