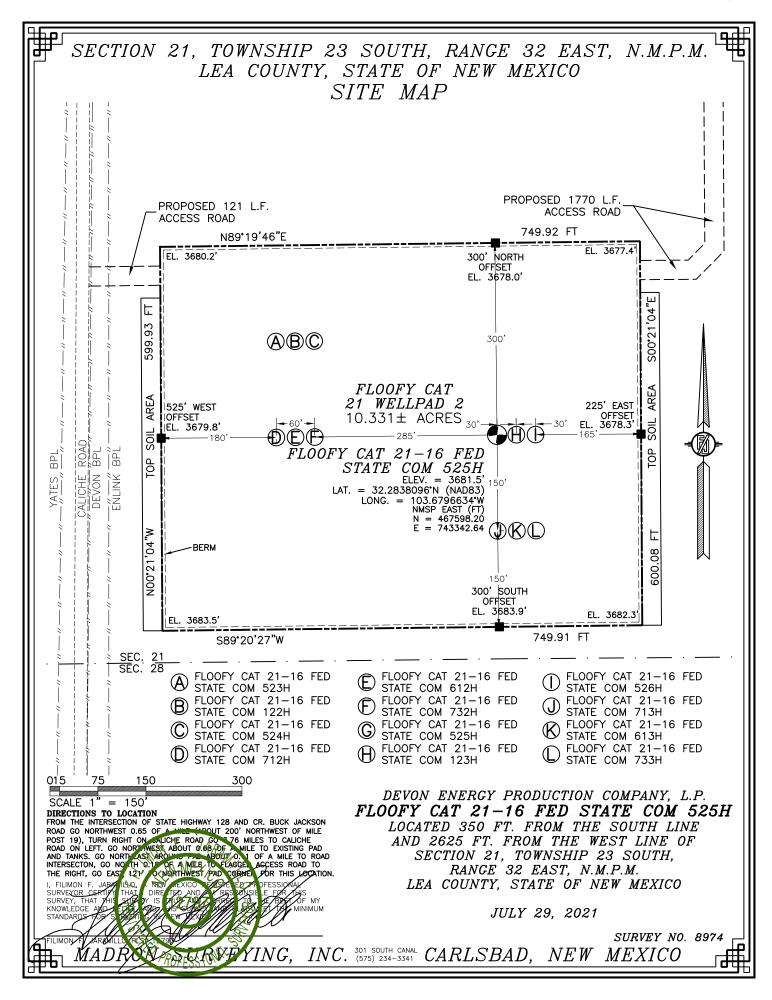

# SECTION 21, TOWNSHIP 23 SOUTH, RANGE 32 EAST, N.M.P.M. LEA COUNTY, STATE OF NEW MEXICO LOCATION VERIFICATION MAP

DEVON ENERGY PRODUCTION COMPANY, L.P.
FLOOFY CAT 21-16 FED STATE COM 525H
LOCATED 350 FT. FROM THE SOUTH LINE
AND 2625 FT. FROM THE WEST LINE OF
SECTION 21, TOWNSHIP 23 SOUTH,
RANGE 32 EAST, N.M.P.M.
LEA COUNTY, STATE OF NEW MEXICO

JULY 29, 2021

SURVEY NO. 8974

 $MADRON \quad SURVEYING, \quad INC. \quad {\tiny 5055} \tiny 234-3341 \quad CARLSBAD, \quad NEW \quad MEXICO$ 

### DIRECTIONS TO LOCATION

FROM THE INTERSECTION OF STATE HIGHWAY 128 AND CR. BUCK JACKSON ROAD GO NORTHWEST 0.65 OF A MILE (ABOUT 200' NORTHWEST OF MILE POST 19), TURN RIGHT ON CALICHE ROAD GO 3.76 MILES TO CALICHE ROAD ON LEFT. GO NORTHWEST ABOUT 0.68 OF A MILE TO EXISTING PAD AND TANKS. GO NORTHEAST AROUND PAD ABOUT 0.11 OF A MILE TO ROAD INTERSECTON, GO NORTH 0.18 OF A MILE TO FLAGGED ACCESS ROAD TO THE RIGHT, GO EAST 121' TO NORTHWEST PAD CORNER FOR THIS LOCATION.

DEVON ENERGY PRODUCTION COMPANY, L.P.
FLOOFY CAT 21-16 FED STATE COM 525H
LOCATED 350 FT. FROM THE SOUTH LINE
AND 2625 FT. FROM THE WEST LINE OF
SECTION 21, TOWNSHIP 23 SOUTH,
RANGE 32 EAST, N.M.P.M.
LEA COUNTY, STATE OF NEW MEXICO

JULY 29, 2021

SURVEY NO. 8974

MADRON SURVEYING, INC. 301 SOUTH CANAL CARLSBAD, NEW MEXICO