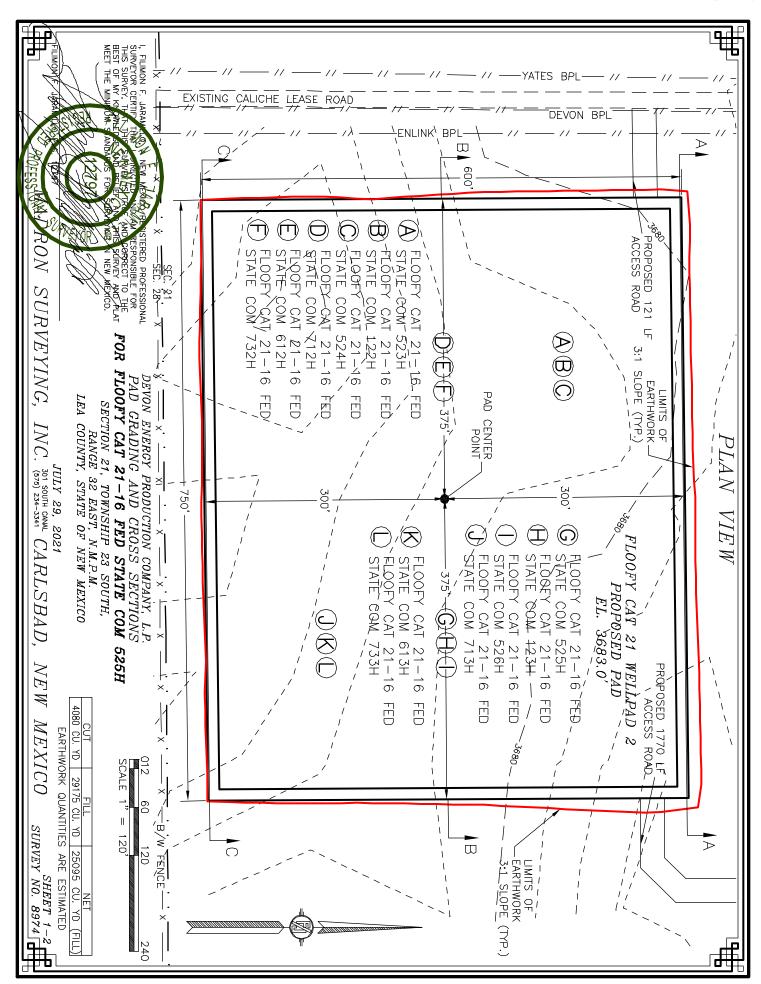

## ACCESS ROAD PLAT (7660507R)

ACCESS ROADS TO THE FLOOFY CAT 21 WELLPAD 2 (FLOOFY CAT 21-16 FED STATE COM 523H, 122H, 524H, 525H, 123H, 526H, 712H, 612H, 732H, 713H, 613H, & 733H)

SEE NEXT SHEET (2-2) FOR DESCRIPTION