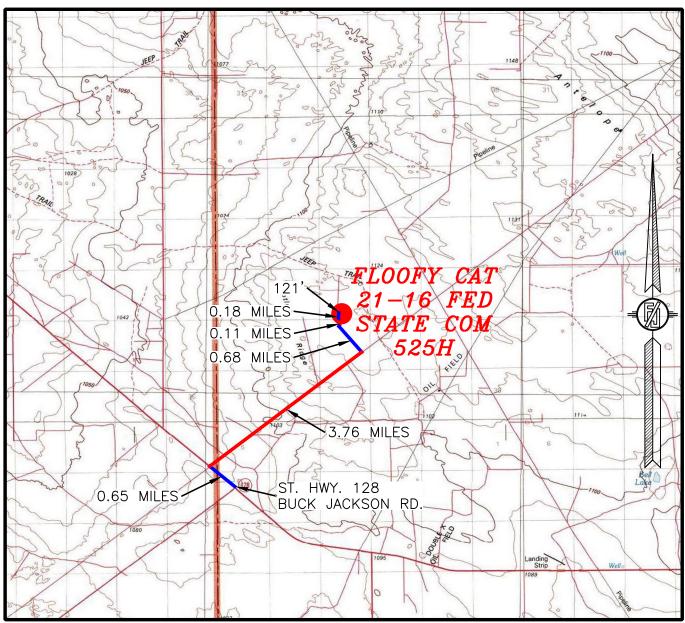

# SECTION 21, TOWNSHIP 23 SOUTH, RANGE 32 EAST, N.M.P.M. LEA COUNTY, STATE OF NEW MEXICO VICINITY MAP

DISTANCES IN MILES

NOT TO SCALE

### DIRECTIONS TO LOCATION

FROM THE INTERSECTION OF STATE HIGHWAY 128 AND CR. BUCK JACKSON ROAD GO NORTHWEST 0.65 OF A MILE (ABOUT 200' NORTHWEST OF MILE POST 19), TURN RIGHT ON CALICHE ROAD GO 3.76 MILES TO CALICHE ROAD ON LEFT. GO NORTHWEST ABOUT 0.68 OF A MILE TO EXISTING PAD AND TANKS. GO NORTHEAST AROUND PAD ABOUT 0.11 OF A MILE TO ROAD INTERSECTON, GO NORTH 0.18 OF A MILE TO FLAGGED ACCESS ROAD TO THE RIGHT, GO EAST 121' TO NORTHWEST PAD CORNER FOR THIS LOCATION.