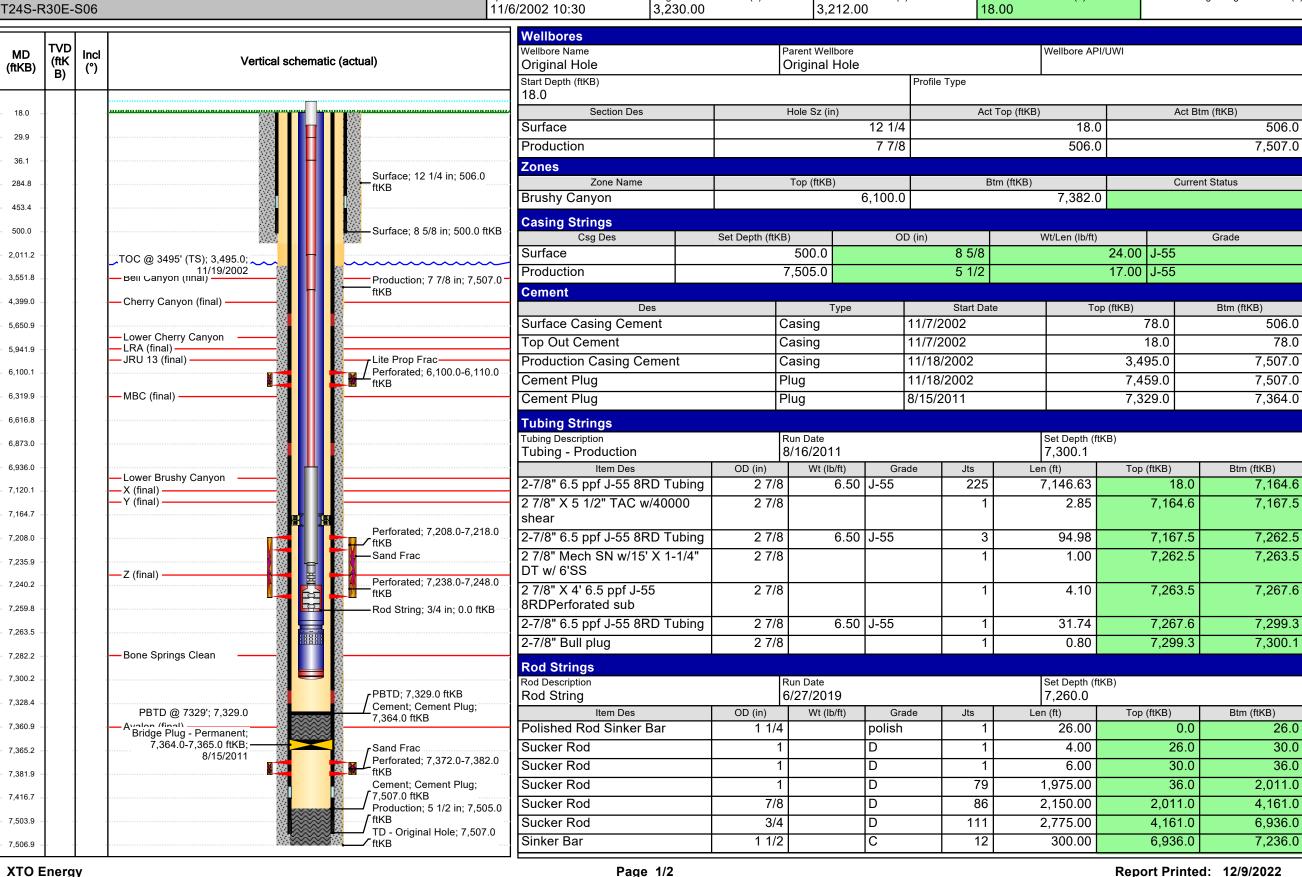

# Downhole Well Profile - with Schematic Well Name: POKER LAKE UNIT 156

SAP Cost Center ID Permit Number State/Province County Eddy 3001531688 1137561001 **New Mexico** Surface Location Spud Date Original KB Elevation (ft) KB-Ground Distance (ft) Ground Elevation (ft) Surface Casing Flange Elevation (ft) T24S-R30E-S06 3,230.00 18.00 11/6/2002 10:30 3,212.00

OD (in)

Top (ftKB)

7,372.0

7,208.0

6,100.0

7/8

2 1/2

Wt (lb/ft)

Btm (ftKB)

7,382.0

7,248.0

6,110.0

Item Des

Interval Number

| Other In Hole         |                         |            |                         |            |  |  |  |
|-----------------------|-------------------------|------------|-------------------------|------------|--|--|--|
| Run Date              | Des                     | OD (in)    | Top (ftKB)              | Btm (ftKB) |  |  |  |
| 8/15/2011             | Bridge Plug - Permanent | 5          | 7,364.0                 | 7,365.0    |  |  |  |
| Perforations          |                         |            |                         |            |  |  |  |
| Date                  | Top (ftKB)              | Btm (ftKB) | Linke                   | ed Zone    |  |  |  |
| 12/2/2004             | 6,100.0                 | 6,110.0    | Brushy Canyon, Original | Hole       |  |  |  |
| 12/4/2002             | 7,208.0                 | 7,218.0    | Brushy Canyon, Original | Hole       |  |  |  |
| 12/4/2002             | 7,238.0                 | 7,248.0    | Brushy Canyon, Original | Hole       |  |  |  |
| 11/23/2002            | 7,372.0                 | 7,382.0    | Brushy Canyon, Original | Hole       |  |  |  |
| Stimulation Intervals |                         |            |                         |            |  |  |  |

Grade

DonNan

Jts

AIR (bbl/min)

Len (ft)

4.00

20.00

MIR (bbl/min)

Top (ftKB)

7,236.0

7,240.0

Btm (ftKB)

Proppant Total (lb)

0.0

0.0 0.0

7,240.0

7,260.0

Page 2/2 Report Printed: 12/9/2022

XTO Energy

District I
1625 N. French Dr., Hobbs, NM 88240
Phone: (575) 393-6161 Fax: (575) 393-0720 District II

811 S. First St., Artesia, NM 88210 Phone:(575) 748-1283 Fax:(575) 748-9720