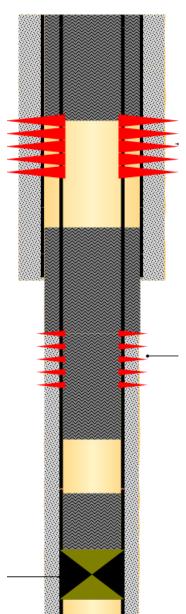

**SUMMARY:** Plug and abandon wellbore according to BLM regulations.

- 1) MIRU plugging company. Set open top steel pit for plugging.
- 2) POOH LD rods and pump.
- 3) ND WH and NU 3K manual BOP. Function test BOP.
- 4) Unset TAC at 7165', POOH 2-7/8" tubing.
- 5) MIRU WLU, RIH GR sized for 5-1/2" 17.00# casing to 6050', RIH CIBP and set at 6025'. Notify BLM. Pressure test to 500 PSIG for 30 min.
- 6) Spot 25 SKS Class C from 6025' to 5775' (T/Perf). WOC, tag and notify BLM.
- 7) Spot 25 SKS Class C from 3745' to 3495'. WOC, tag and notify BLM.
- 8) MIRU WLU, perforate at 3495'.
- 9) Squeeze 775 SKS Class C from 3495' to 400' (T/Delaware, B/Salt, T/Salt, 8-5/8" shoe). WOC, tag and notify BLM.
- 10) MIRU WLU, perforate at 100'.
- 11) Circulate Class C to surface (Est. 30 SKS).
- 12) ND BOP and cut off wellhead 5' below surface. RDMO PU and trucks.
- 13) Set P&A marker.
- 14) Pull fluid from steel tank and haul to disposal. Release steel tank.

# Poker Lake Unit 156 - Proposed WBD

8-5/8" shoe 500'

T/Salt 539'

B/Salt 3298'

5-1/2" TOC 3495'

T/Delaware 3522'

T/Perf 6100'

Circulate ~30 SKS Class C: 100' to surface.

Squeeze 775 SKS Class C: 3495' – 400'. WOC and tag.

Spot 25 SKS Class C: 3745' – 3495'. WOC and tag.

Spot 25 SKS Class C atop CIBP: 6025' – 5775'. Pressure test to 500 PSIG for 30 min. WOC and TTOC.

BLM Note: Procedure OK as proposed. Stage the salt plug if needed

Perforations Perforations Top @ 6100.00 Bottom @ 7382.00

CIBP @ 6025.00