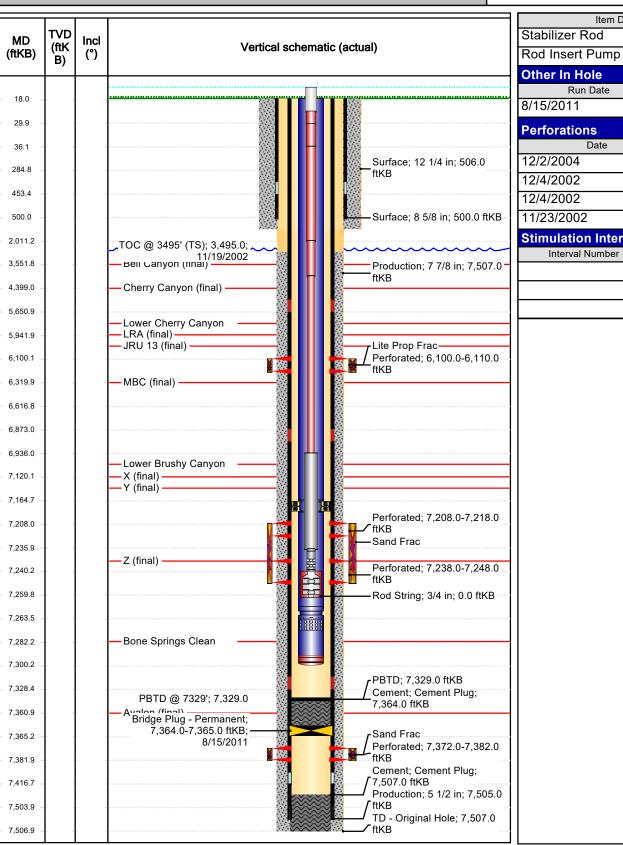

# **Downhole Well Profile - with Schematic** Well Name: POKER LAKE UNIT 156

SAP Cost Center ID Permit Number State/Province County 3001531688 1137561001 **New Mexico** Eddy Surface Location Spud Date Original KB Elevation (ft) KB-Ground Distance (ft) Ground Elevation (ft) Surface Casing Flange Elevation (ft) T24S-R30E-S06 11/6/2002 10:30 3,230.00 3,212.00 18.00

OD (in)

Top (ftKB)

7,372.0

7,208.0

6,100.0

7/8

2 1/2

Wt (lb/ft)

Btm (ftKB)

7,382.0

7,248.0

6,110.0

Item Des

Interval Number

| Other In Hole         |                         |            |                         |            |  |  |  |
|-----------------------|-------------------------|------------|-------------------------|------------|--|--|--|
| Run Date              | Des                     | OD (in)    | Top (ftKB)              | Btm (ftKB) |  |  |  |
| 8/15/2011             | Bridge Plug - Permanent | 5          | 7,364.0                 | 7,365.0    |  |  |  |
| Perforations          |                         |            |                         |            |  |  |  |
| Date                  | Top (ftKB)              | Btm (ftKB) | Linke                   | ed Zone    |  |  |  |
| 12/2/2004             | 6,100.0                 | 6,110.0    | Brushy Canyon, Original | Hole       |  |  |  |
| 12/4/2002             | 7,208.0                 | 7,218.0    | Brushy Canyon, Original | Hole       |  |  |  |
| 12/4/2002             | 7,238.0                 | 7,248.0    | Brushy Canyon, Original | Hole       |  |  |  |
| 11/23/2002            | 7,372.0                 | 7,382.0    | Brushy Canyon, Original | Hole       |  |  |  |
| Stimulation Intervals |                         |            |                         |            |  |  |  |

Grade

DonNan

Jts

AIR (bbl/min)

Len (ft)

4.00

20.00

MIR (bbl/min)

Top (ftKB)

7,236.0

7,240.0

Btm (ftKB)

Proppant Total (lb)

0.0

0.0 0.0

7,240.0