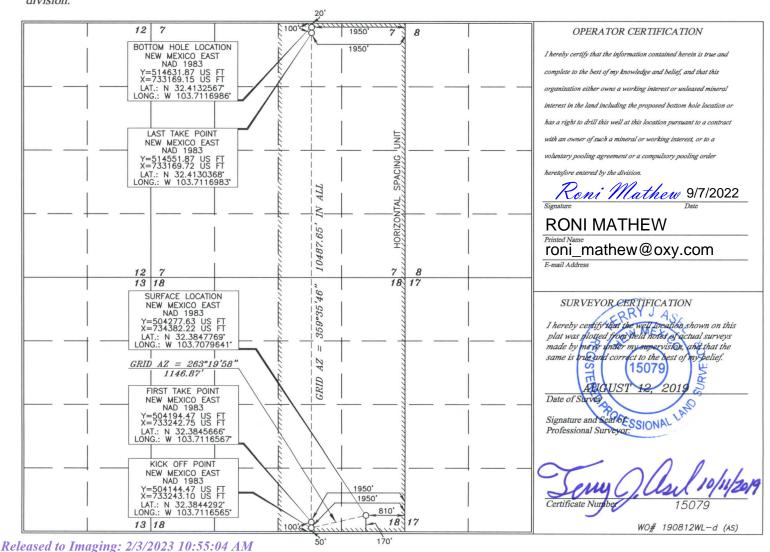

# State of New Mexico Energy, Minerals & Natural Resources Department OIL CONSERVATION DIVISION 1220 South St. Francis Dr. Santa Fe, NM 87505

Form C-102 Revised August 1, 2011 Submit one copy to appropriate District Office

✓ AMENDED REPORT

WELL LOCATION AND ACREAGE DEDICATION PLAT

| 30-025-48027 98296      |       | I                           | Pool Name<br>3219D, WOLFCAM | Р           |
|-------------------------|-------|-----------------------------|-----------------------------|-------------|
| Property Code           | -     | Property Name               |                             | Well Number |
| 332928                  | DR PI | DR PI FEDERAL UNIT 18_7 IPP |                             | 43H         |
| OGRID No. Operator Name |       |                             | Elevation                   |             |
| 16696                   |       | OXY USA INC.                |                             | 3670.6'     |
| Sympaca I agation       |       |                             |                             |             |

Surface Location UL or lot no. Section Township Lot Idn Feet from the Range North/South line Feet from the East/West line County 32 EAST, N.M.P.M. 22 SOUTH 170 18 SOUTH 810 EAST LEA Bottom Hole Location If Different From Surface UL or lot no. Section Lot Idn Feet from the North/South line Feet from the East/West line Township County R 22 SOUTH 32 EAST, N.M.P.M. 20 NORTH 1950 EAST LEADedicated Acres Joint or Infill Consolidation Code Order No. 640

No allowable will be assigned to this completion until all interests have been consolidated or a non-standard unit has been approved by the division.

District I
1625 N. French Dr., Hobbs, NM 88240
Phone: (575) 393-6161 Fax: (575) 393-0720