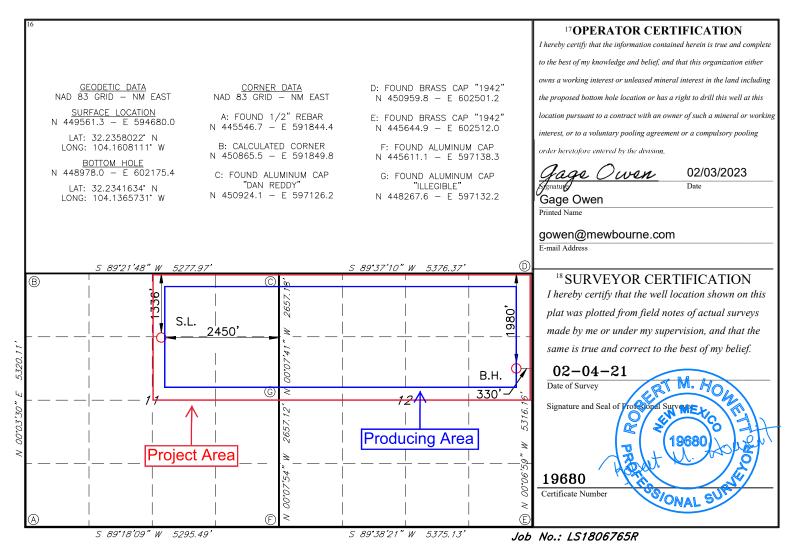

#### WELL LOCATION AND ACREAGE DEDICATION PLAT 1 API Number 2 Pool Code <sup>3</sup> Pool Name PURPLE SAGE: WOLFCAMP (GAS) 98220 30-015-46170 4Property Code 6 Well Number 5 Property Name 325821 WEST LOVING 11/12 WOGH FED COM 2H7 OGRID NO. 8 Operator Name <sup>9</sup>Elevation 14744 3124' MEWBOURNE OIL COMPANY <sup>10</sup> Surface Location UL or lot no. Section Township Lot Idn Feet from the North/South line Feet From the East/West line County Range G 24S 27E 1336 NORTH 2450 EAST EDDY 11 <sup>11</sup> Bottom Hole Location If Different From Surface UL or lot no. Section Township Range Lot Idn Feet from the North/South line Feet from the East/West line County 12 24S27E 1980 NORTH 330 EAST EDDY Η 12 Dedicated Acres 13 Joint or Infill 14 Consolidation Code 15 Order No 480