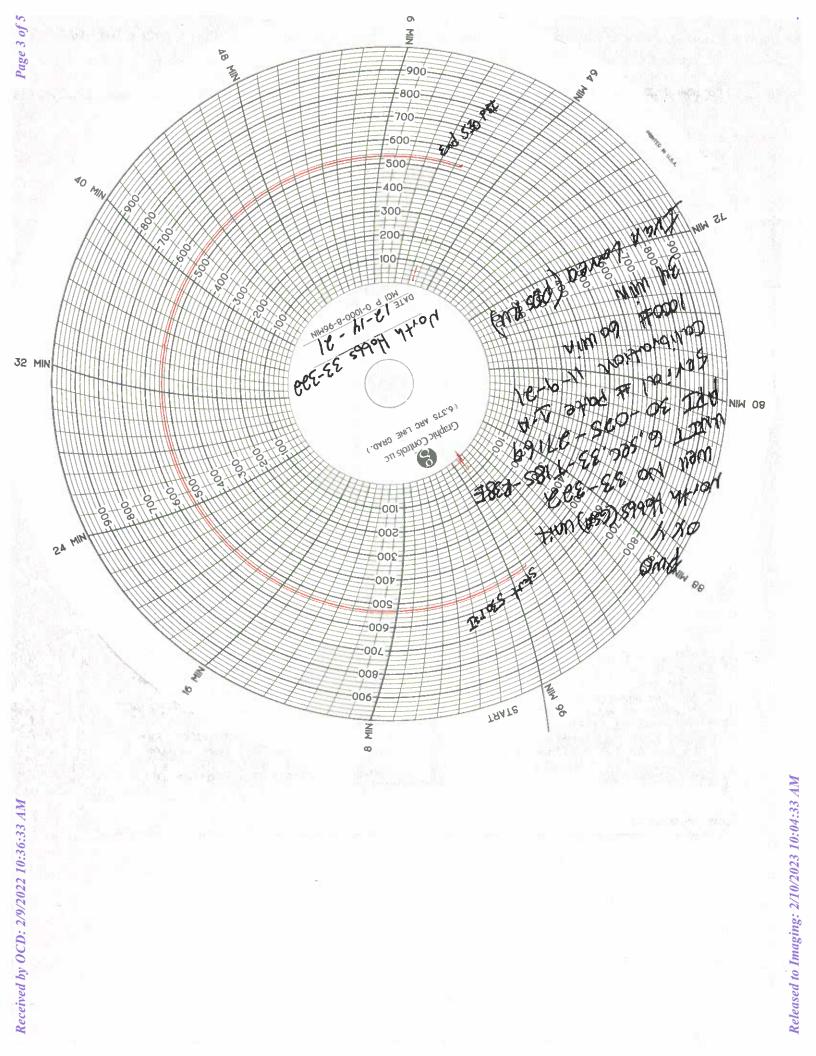

INSTRUCTIONS ON BACK OF THIS FORM

District I 1625 N. French Dr., Hobbs, NM 88240 Phone:(575) 393-6161 Fax:(575) 393-0720 District II

811 S. First St., Artesia, NM 88210 Phone:(575) 748-1283 Fax:(575) 748-9720