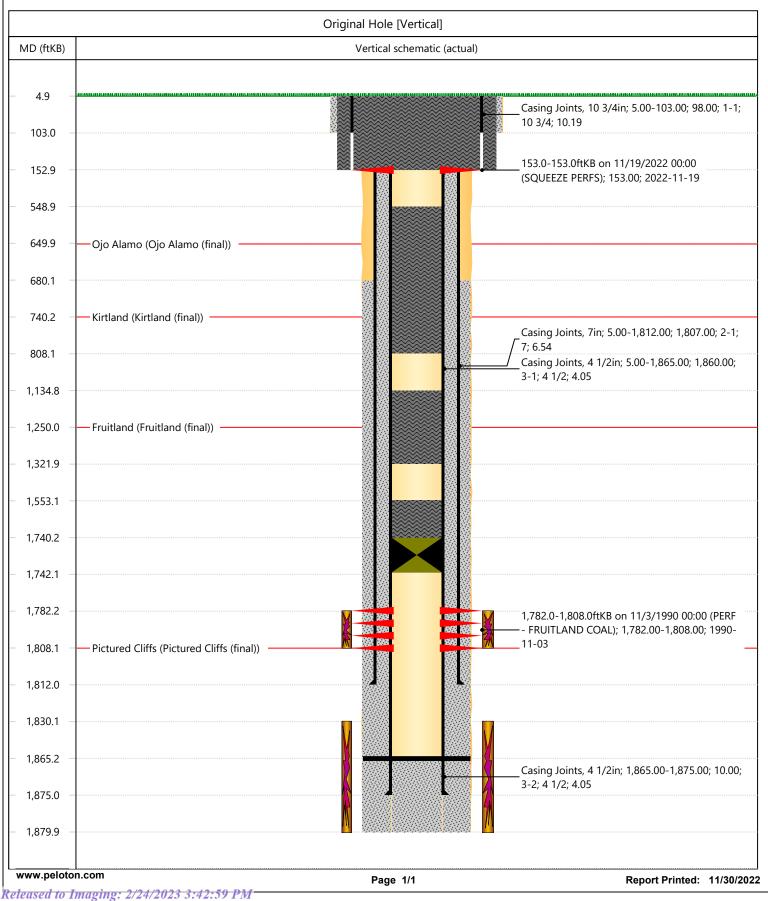

**Disposition Date:** 12/05/2022

Page 2 of 2

Mudge A 10 30-045-06740 P&A SR

**11/18/22** –MIRU. SIBHP – 0 PSI, SICP – 20 PSI, SITP – 0 psi. BDW. LD Rods & Rod Pump. ND WH, NU BOP. PT BOP, Good test. SIW. SDFN.

**11/19/22 -** SIBHP – 0 PSI, SICP – 20 PSI, SITP – 0 psi. BDW. LD tbg. RIH w/ CICR & set @ 1740'. PT csg to 500 psi. Good Test.

Plug 1 (Fruitland Coal Perfs 1553' – 1740') Mix and pump: 13 sx Type 2/5 cmt, 15 PPG, Yield 1.29. LD tbg.

Plug 2 (Fruitland Coal 1135' – 1322') Mix and pump: 13 sx Type 2/5 cmt, 15 PPG, Yield 1.29. LD tbg.

Plug 3 (Kirtland/Ojo Alamo 549' – 808') Mix and pump: 18 sx Type 2/5 cmt, 15 PPG, Yield 1.29. LD tbg. RU WL. RIH & perf @ 153'. POOH. RD WL. Establish rate. ND BOP. NU WH.

Plug 4 Surface (153' – Surface) Mix and pump: 78 sx Type 2/5 cmt, 15 PPG, Yield 1.29. LD tbg. ND BOP. RD MO. Per Mike Gilbreath NAPI has requested a belowground marker. Marker will be installed at a later date. RDMO.

**12/2/22** - Install below ground dry hole marker. Mike Gilbreath, BLM on location. Cement at surface on all csg strings. Job complete.

The subject well was plugged and abandoned on 12/2/2022