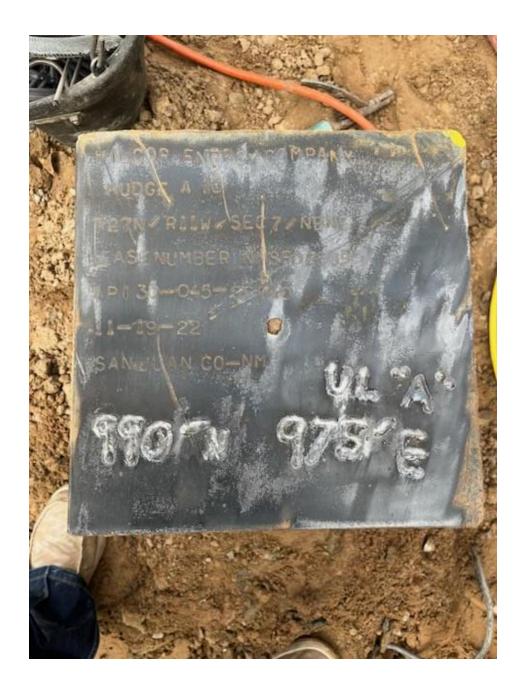

**Actual Procedure:** Below ground P&A marker was used on the subject well due to location being close to Napi agriculture field. Please see attached current C-102 survey plat & photo of marker prior to backfill.

<sup>10</sup> Surface <u>Location</u>

| UL or lot no. | Section | Township | Range | Lot Idn | Feet from the | North/South line | Feet from the | East/West line | County   |
|---------------|---------|----------|-------|---------|---------------|------------------|---------------|----------------|----------|
| A             | 7       | 27N      | 11W   |         | 990'          | NORTH            | 975'          | EAST           | SAN JUAN |
| 44            |         |          |       |         |               |                  |               |                |          |