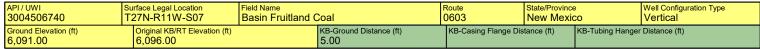

U.S. Department of the Interior BUREAU OF LAND MANAGEMENT Sundry Print Reports
12/07/2022

Well Name: MUDGE A Well Location: T27N / R11W / SEC 7 / County or Parish/State: SAN

NENE / 36.594116 / -108.038956 JUAN / NM

Well Number: 10 Type of Well: OTHER Allottee or Tribe Name:

Lease Number: NMSF078895 Unit or CA Name: Unit or CA Number:

US Well Number: 3004506740 Well Status: Abandoned Operator: HILCORP ENERGY

COMPANY

### WELL LOCATION AND ACREAGE DEDICATION PLAT

| <sup>1</sup> API Number<br>30-045-0674 | 10 | <sup>2</sup> Pool Code<br>71629 | ³ Pool Name<br>BASIN FRUITLAND COA |                        |
|----------------------------------------|----|---------------------------------|------------------------------------|------------------------|
| <sup>4</sup> Property Code             | +0 |                                 | operty Name                        | 6 Well Number          |
| 322075                                 |    |                                 | DGE A                              | 10                     |
| OGRID No.                              |    | 8 Ope                           | erator Name                        | <sup>9</sup> Elevation |
| 372171                                 |    | HILCORP E                       | NERGY COMPANY                      | 6086'                  |

<sup>10</sup> Surface <u>Location</u>

| UL or lot no. | Section | Township | Range | Lot Idn | Feet from the | North/South line | Feet from the | East/West line | County   |
|---------------|---------|----------|-------|---------|---------------|------------------|---------------|----------------|----------|
| A             | 7       | 27N      | 11W   |         | 990'          | NORTH            | 975'          | EAST           | SAN JUAN |
| 44            |         |          |       |         |               |                  |               |                |          |