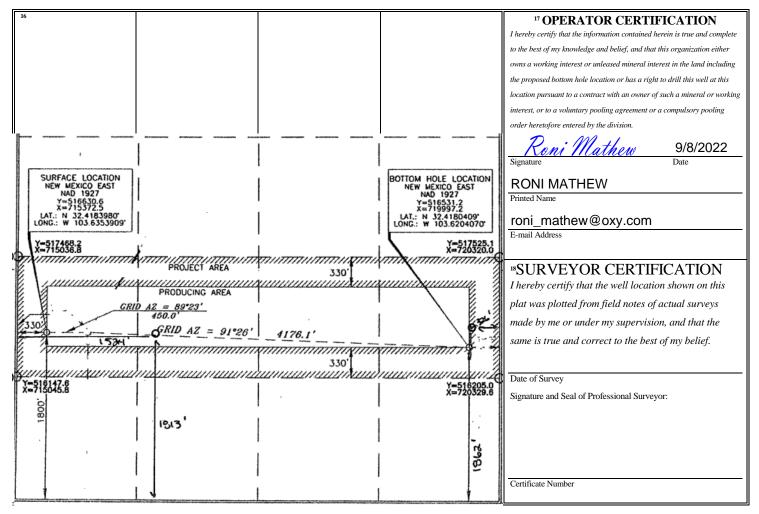

1220 S. St. Francis Dr., Santa Fe, NM 87505 Phone: (505) 476-3460 Fax: (505) 476-3462

District I

District II

District III

District IV

| Form C-102                                        | State of New Mexico                             |
|---------------------------------------------------|-------------------------------------------------|
| Revised August 1, 2011                            | Energy, Minerals & Natural Resources Department |
| Submit one copy to appropriate<br>District Office | OIL CONSERVATION DIVISION                       |
| District Office                                   | 1220 South St. Francis Dr.                      |
| AMENDED REPORT                                    | Santa Fe, NM 87505                              |

|                                                  |                        | WI                        | ELL LO        | CATIO                                         | N AND ACR               | EAGE DEDIC                        | ATION PLA     | Т                        |                        |        |
|--------------------------------------------------|------------------------|---------------------------|---------------|-----------------------------------------------|-------------------------|-----------------------------------|---------------|--------------------------|------------------------|--------|
| <sup>1</sup> API Number                          |                        |                           |               | <sup>2</sup> Pool Code <sup>3</sup> Pool Name |                         |                                   |               |                          |                        |        |
| 30-025-40306                                     |                        |                           |               | 6925                                          | B                       | BOOTLEG RIDGE; DELAWARE, NORTHWES |               |                          |                        | THWEST |
| <sup>4</sup> Property (                          | Code                   |                           |               | <sup>5</sup> Property Name                    |                         |                                   |               | <sup>6</sup> Well Number |                        |        |
|                                                  |                        |                           |               |                                               | EAK EASY                | ASY FED COM                       |               |                          | 2H                     |        |
| <sup>7</sup> OGRID N                             | No.                    |                           |               |                                               | <sup>8</sup> Operator 1 | Name                              |               |                          | <sup>9</sup> Elevation |        |
| 1669                                             | 6                      | OXY USA INC.              |               |                                               |                         |                                   |               |                          | 3644'                  |        |
| <sup>10</sup> Surface Location                   |                        |                           |               |                                               |                         |                                   |               |                          |                        |        |
| UL or lot no.                                    | Section                | Township                  | Range         | Lot Idn                                       | Feet from the           | North/South line                  | Feet from the | East                     | t/West line            | County |
| L                                                | 1                      | 22S                       | 32E           |                                               | 1800                    | South                             | 330           | West                     |                        | LEA    |
| " Bottom Hole Location If Different From Surface |                        |                           |               |                                               |                         |                                   |               |                          |                        |        |
| UL or lot no.                                    | Section                | Township                  | Range         | Lot Idn                                       | Feet from the           | North/South line                  | Feet from the | East                     | t/West line            | County |
| I                                                | 1                      | 22S                       | 32E           |                                               | 1862                    | South                             | 326           | We                       | est                    | LEA    |
| <sup>12</sup> Dedicated Acres                    | <sup>13</sup> Joint or | r Infill <sup>14</sup> Co | nsolidation ( | Code <sup>15</sup> Or                         | der No.                 |                                   |               |                          |                        |        |
| 160                                              |                        |                           |               |                                               |                         |                                   |               |                          |                        |        |