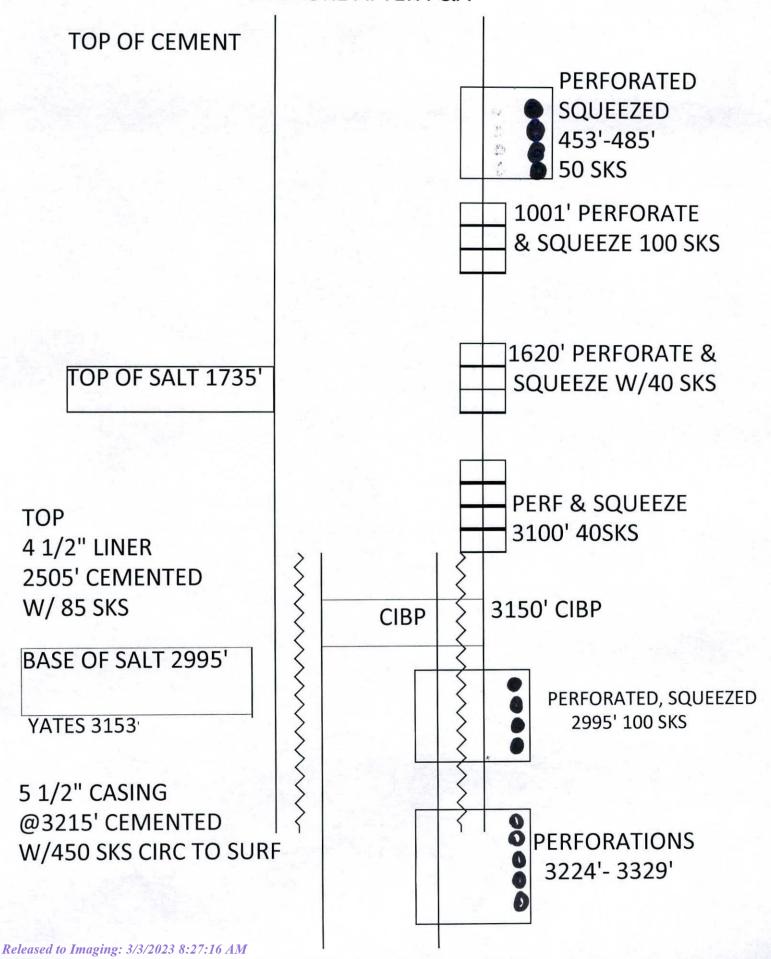

### TEAS YATES UNIT #111 WELBORE AFTER P&A

District I
1625 N. French Dr., Hobbs, NM 88240
Phone: (575) 393-6161 Fax: (575) 393-0720

District II 811 S. First St., Artesia, NM 88210 Phone: (575) 748-1283 Fax: (575) 748-9720

#### CONDITIONS

| Created<br>By | Condition              | Condition<br>Date |
|---------------|------------------------|-------------------|
| kfortner      | Like approval from BLM | 3/1/2023          |