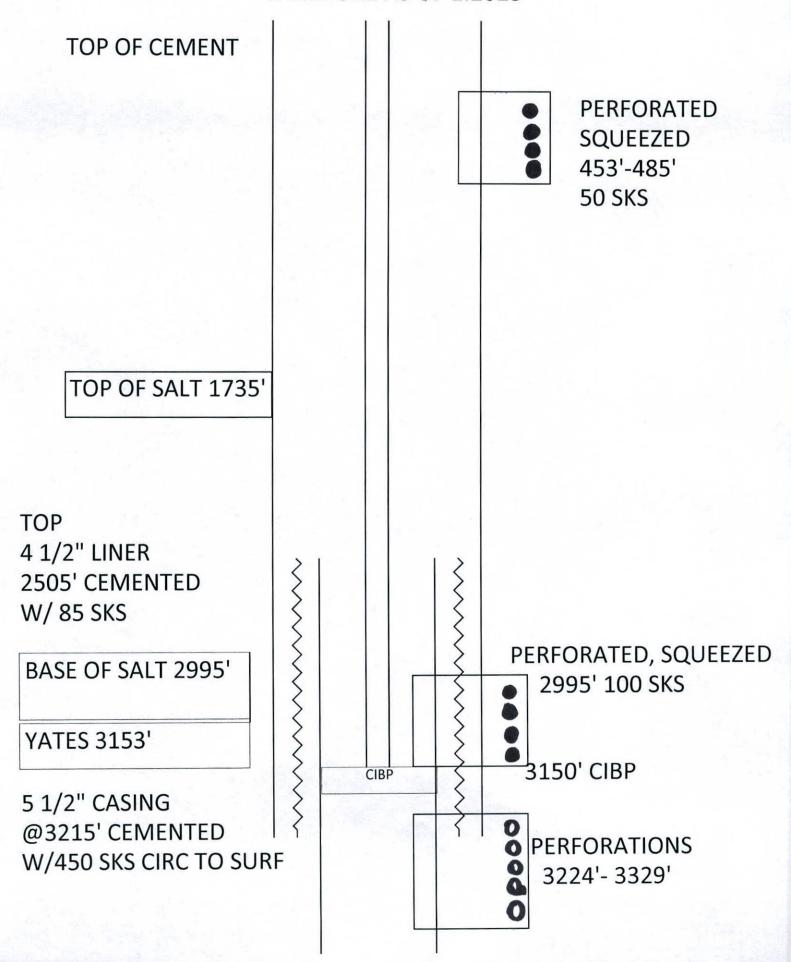

|                                                                                                           |                                                                                          |

# TEAS YATES UNIT #111 WELLBORE AS OF 1.2023



### TEAS YATES UNIT #111 WELBORE AFTER P&A



District I
1625 N. French Dr., Hobbs, NM 88240
Phone: (575) 393-6161 Fax: (575) 393-0720

District II 811 S. First St., Artesia, NM 88210 Phone: (575) 748-1283 Fax: (575) 748-9720

District III 1000 Rio Brazos Rd., Aztec, NM 87410 Phone:(505) 334-6178 Fax:(505) 334-6170

1220 S. St Francis Dr., Santa Fe, NM 87505 Phone:(505) 476-3470 Fax:(505) 476-3462

**State of New Mexico Energy, Minerals and Natural Resources Oil Conservation Division** 1220 S. St Francis Dr. **Santa Fe, NM 87505** 

COMMENTS

Action 188271

#### **COMMENTS**

| Operator:                 | OGRID:                              |
|---------------------------|-------------------------------------|
| MOMENTUM OPERATING CO INC | 196069                              |
| P. O. Box