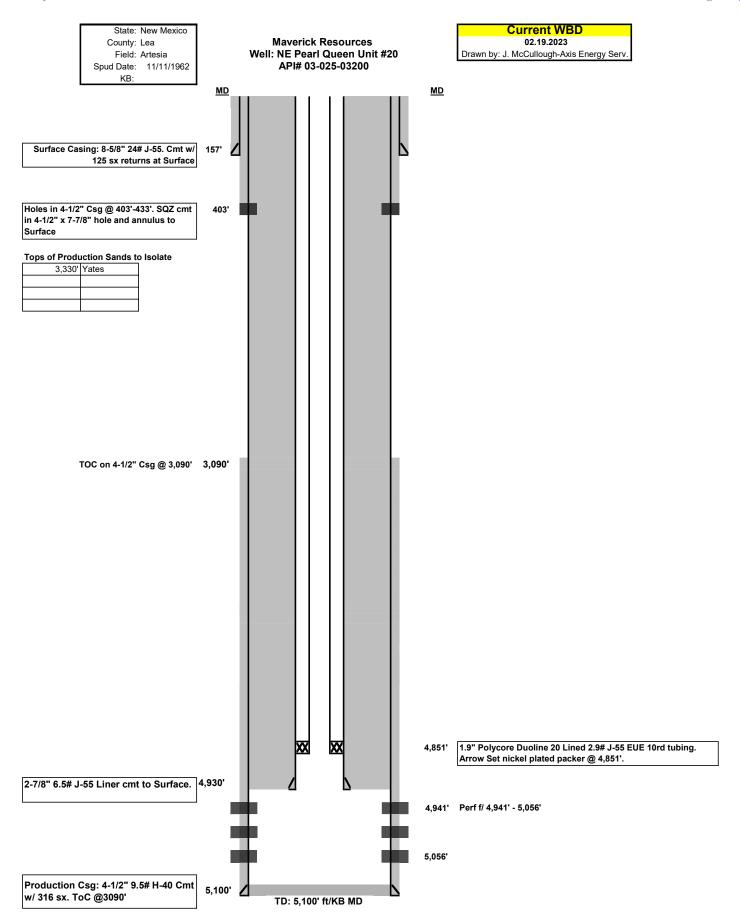

|                             |                                |
| Type or print name Lauri M. Stan: For State Use Only                        | E-mail address                                                        | S: Lauri.Stanfield@ma | PH(                         | ONE: <u>713-437-8052</u>       |
|                                                                             | mer c                                                                 |                       |                             |                                |
| APPROVED BY: Conditions of Approval (if any):                               | TITLE                                                                 |                       | DAT                         | .E                             |





District I
1625 N. French Dr., Hobbs, NM 88240
Phone: (575) 393-6161 Fax: (575) 393-0720 District II

811 S. First St., Artesia, NM 88210 Phone:(575) 748-1283 Fax:(575) 748-9720 District III

1000 Rio Brazos Rd., Aztec, NM 87410 Phone:(505) 334-6178 Fax:(505) 334-6170

1220 S. St Francis Dr., Santa Fe, NM 87505 Phone:(505) 476-3470 Fax:(505) 476-3462

# **State of New Mexico Energy, Minerals and Natural Resources Oil Conservation Division** 1220 S. St Francis Dr. **Santa Fe, NM 87505**

COMMENTS

Action 191849

# **COMMENTS**

| Operator:                 | OGRID:                              |
|---------------------------|-------------------------------------|
| BREITBURN OPERATING LP    | 370080                              |
| 1111 Bagby St. Suite 1600 | Action Number: