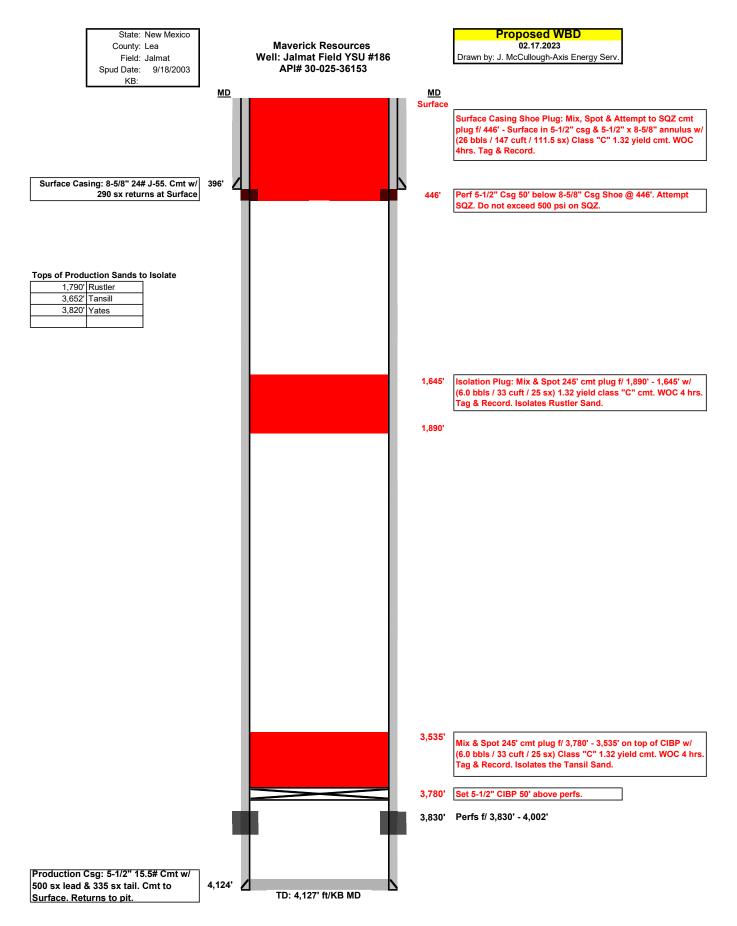

| Ceived by Och 3/1/202                                                                                                                                                                         |                                                                                                                                                                                                  | State of New Me                                                                                                                                                                                                                                                                                                                                                                                                                                                                                                                                                                                                                                                                                                                                                                                                                                                                                                                                                                                                                                                                                                                                                                                                                                                                                                                                                                                                                                                                                                                                                                                                                                                                                                                                                                                                                                                                                                                                                                                                                                                                                 |                                                                                                                                 |                                                                                               |                                                                  | Form C-103 of                                |
|-----------------------------------------------------------------------------------------------------------------------------------------------------------------------------------------------|--------------------------------------------------------------------------------------------------------------------------------------------------------------------------------------------------|-------------------------------------------------------------------------------------------------------------------------------------------------------------------------------------------------------------------------------------------------------------------------------------------------------------------------------------------------------------------------------------------------------------------------------------------------------------------------------------------------------------------------------------------------------------------------------------------------------------------------------------------------------------------------------------------------------------------------------------------------------------------------------------------------------------------------------------------------------------------------------------------------------------------------------------------------------------------------------------------------------------------------------------------------------------------------------------------------------------------------------------------------------------------------------------------------------------------------------------------------------------------------------------------------------------------------------------------------------------------------------------------------------------------------------------------------------------------------------------------------------------------------------------------------------------------------------------------------------------------------------------------------------------------------------------------------------------------------------------------------------------------------------------------------------------------------------------------------------------------------------------------------------------------------------------------------------------------------------------------------------------------------------------------------------------------------------------------------|---------------------------------------------------------------------------------------------------------------------------------|-----------------------------------------------------------------------------------------------|------------------------------------------------------------------|----------------------------------------------|
| <u>District I</u> – (575) 393-6161<br>1625 N. French Dr., Hobbs, N                                                                                                                            |                                                                                                                                                                                                  | Energy, Minerals and Natural Resources                                                                                                                                                                                                                                                                                                                                                                                                                                                                                                                                                                                                                                                                                                                                                                                                                                                                                                                                                                                                                                                                                                                                                                                                                                                                                                                                                                                                                                                                                                                                                                                                                                                                                                                                                                                                                                                                                                                                                                                                                                                          |                                                                                                                                 |                                                                                               | NO.                                                              | ed July 18, 2013                             |
| <u>District II</u> – (575) 748-1283<br>811 S. First St., Artesia, NM 3                                                                                                                        | OIL C                                                                                                                                                                                            | OIL CONSERVATION DIVISION<br>1220 South St. Francis Dr.                                                                                                                                                                                                                                                                                                                                                                                                                                                                                                                                                                                                                                                                                                                                                                                                                                                                                                                                                                                                                                                                                                                                                                                                                                                                                                                                                                                                                                                                                                                                                                                                                                                                                                                                                                                                                                                                                                                                                                                                                                         |                                                                                                                                 |                                                                                               | 36153                                                            |                                              |
| <u>District III</u> – (505) 334-6178                                                                                                                                                          | 30210                                                                                                                                                                                            |                                                                                                                                                                                                                                                                                                                                                                                                                                                                                                                                                                                                                                                                                                                                                                                                                                                                                                                                                                                                                                                                                                                                                                                                                                                                                                                                                                                                                                                                                                                                                                                                                                                                                                                                                                                                                                                                                                                                                                                                                                                                                                 |                                                                                                                                 |                                                                                               | 5. Indicate Type of Lease                                        |                                              |
| 1000 Rio Brazos Rd., Aztec, I<br><u>District IV</u> – (505) 476-3460                                                                                                                          | NM 87410                                                                                                                                                                                         | Santa Fe, NM 8'                                                                                                                                                                                                                                                                                                                                                                                                                                                                                                                                                                                                                                                                                                                                                                                                                                                                                                                                                                                                                                                                                                                                                                                                                                                                                                                                                                                                                                                                                                                                                                                                                                                                                                                                                                                                                                                                                                                                                                                                                                                                                 |                                                                                                                                 | STATE     X     FEE       6. State Oil & Gas Lease No.                                        |                                                                  |                                              |
| 1220 S. St. Francis Dr., Santa                                                                                                                                                                | Fe, NM                                                                                                                                                                                           |                                                                                                                                                                                                                                                                                                                                                                                                                                                                                                                                                                                                                                                                                                                                                                                                                                                                                                                                                                                                                                                                                                                                                                                                                                                                                                                                                                                                                                                                                                                                                                                                                                                                                                                                                                                                                                                                                                                                                                                                                                                                                                 |                                                                                                                                 | 0. State Off                                                                                  |                                                                  |                                              |
| 87505<br>SUN                                                                                                                                                                                  | DRY NOTICES AND RE                                                                                                                                                                               | PORTS ON WELLS                                                                                                                                                                                                                                                                                                                                                                                                                                                                                                                                                                                                                                                                                                                                                                                                                                                                                                                                                                                                                                                                                                                                                                                                                                                                                                                                                                                                                                                                                                                                                                                                                                                                                                                                                                                                                                                                                                                                                                                                                                                                                  | 1                                                                                                                               | 7 Lease Nat                                                                                   | me or Unit Agre                                                  | ement Name                                   |
| SUNDRY NOTICES AND REPORTS ON WELLS<br>(DO NOT USE THIS FORM FOR PROPOSALS TO DRILL OR TO DEEPEN OR PLUG BACK TO A<br>DIFFERENT RESERVOIR. USE "APPLICATION FOR PERMIT" (FORM C-101) FOR SUCH |                                                                                                                                                                                                  |                                                                                                                                                                                                                                                                                                                                                                                                                                                                                                                                                                                                                                                                                                                                                                                                                                                                                                                                                                                                                                                                                                                                                                                                                                                                                                                                                                                                                                                                                                                                                                                                                                                                                                                                                                                                                                                                                                                                                                                                                                                                                                 |                                                                                                                                 | Jalmat Field                                                                                  | Yates Sand Unit                                                  |                                              |
| PROPOSALS.) 1. Type of Well: Oil Well X Gas Well Other                                                                                                                                        |                                                                                                                                                                                                  |                                                                                                                                                                                                                                                                                                                                                                                                                                                                                                                                                                                                                                                                                                                                                                                                                                                                                                                                                                                                                                                                                                                                                                                                                                                                                                                                                                                                                                                                                                                                                                                                                                                                                                                                                                                                                                                                                                                                                                                                                                                                                                 | 8. Well Nun                                                                                                                     | nber 186                                                                                      |                                                                  |                                              |
| 2. Name of Operator                                                                                                                                                                           | Breitburn Operating LP                                                                                                                                                                           |                                                                                                                                                                                                                                                                                                                                                                                                                                                                                                                                                                                                                                                                                                                                                                                                                                                                                                                                                                                                                                                                                                                                                                                                                                                                                                                                                                                                                                                                                                                                                                                                                                                                                                                                                                                                                                                                                                                                                                                                                                                                                                 |                                                                                                                                 | 9. OGRID N                                                                                    |                                                                  |                                              |
|                                                                                                                                                                                               | 1111 Bagby Street, Suite                                                                                                                                                                         | 1600                                                                                                                                                                                                                                                                                                                                                                                                                                                                                                                                                                                                                                                                                                                                                                                                                                                                                                                                                                                                                                                                                                                                                                                                                                                                                                                                                                                                                                                                                                                                                                                                                                                                                                                                                                                                                                                                                                                                                                                                                                                                                            |                                                                                                                                 | 370                                                                                           | ne or Wildcat                                                    |                                              |
| 5. Address of Operator                                                                                                                                                                        | Houston, TX 77002                                                                                                                                                                                | 1000                                                                                                                                                                                                                                                                                                                                                                                                                                                                                                                                                                                                                                                                                                                                                                                                                                                                                                                                                                                                                                                                                                                                                                                                                                                                                                                                                                                                                                                                                                                                                                                                                                                                                                                                                                                                                                                                                                                                                                                                                                                                                            |                                                                                                                                 | Jalmat; Tan - Yates 7 Rvrs                                                                    |                                                                  |                                              |
| 4. Well Location                                                                                                                                                                              |                                                                                                                                                                                                  |                                                                                                                                                                                                                                                                                                                                                                                                                                                                                                                                                                                                                                                                                                                                                                                                                                                                                                                                                                                                                                                                                                                                                                                                                                                                                                                                                                                                                                                                                                                                                                                                                                                                                                                                                                                                                                                                                                                                                                                                                                                                                                 |                                                                                                                                 | ,                                                                                             | _                                                                |                                              |
| Unit Letter_ H                                                                                                                                                                                | : 2630 fee                                                                                                                                                                                       | et from the North                                                                                                                                                                                                                                                                                                                                                                                                                                                                                                                                                                                                                                                                                                                                                                                                                                                                                                                                                                                                                                                                                                                                                                                                                                                                                                                                                                                                                                                                                                                                                                                                                                                                                                                                                                                                                                                                                                                                                                                                                                                                               | line and                                                                                                                        | 1056 fee                                                                                      | et from theEa                                                    | st line                                      |
| Section 14                                                                                                                                                                                    |                                                                                                                                                                                                  |                                                                                                                                                                                                                                                                                                                                                                                                                                                                                                                                                                                                                                                                                                                                                                                                                                                                                                                                                                                                                                                                                                                                                                                                                                                                                                                                                                                                                                                                                                                                                                                                                                                                                                                                                                                                                                                                                                                                                                                                                                                                                                 | ange 35E                                                                                                                        | NMPM Le                                                                                       |                                                                  |                                              |
|                                                                                                                                                                                               | 11. Elevatio                                                                                                                                                                                     | n (Show whether DR                                                                                                                                                                                                                                                                                                                                                                                                                                                                                                                                                                                                                                                                                                                                                                                                                                                                                                                                                                                                                                                                                                                                                                                                                                                                                                                                                                                                                                                                                                                                                                                                                                                                                                                                                                                                                                                                                                                                                                                                                                                                              | , RKB, RT, GR, etc.                                                                                                             | )                                                                                             | -                                                                |                                              |
|                                                                                                                                                                                               |                                                                                                                                                                                                  |                                                                                                                                                                                                                                                                                                                                                                                                                                                                                                                                                                                                                                                                                                                                                                                                                                                                                                                                                                                                                                                                                                                                                                                                                                                                                                                                                                                                                                                                                                                                                                                                                                                                                                                                                                                                                                                                                                                                                                                                                                                                                                 |                                                                                                                                 |                                                                                               |                                                                  |                                              |
| of starting any p<br>proposed compl<br>3,780' - Set 5-1/2" CI<br>3,535' - Mix & Spot 2<br>Tag & Record. Isolate<br>1,645' - Isolation Plug<br>Tag & Record. Isolate<br>446' - Perf 5-1/2" Csg | GLE<br>ed or completed operation<br>roposed work). SEE RUI<br>etion or recompletion.<br>BP 50' above perfs.<br>245' cmt plug f/ 3,780' - 3,<br>es the Tansil Sand.<br>g: Mix & Spot 245' cmt plu | Image: Clearly state all plane in the p | <ul> <li>C. For Multiple Co</li> <li>w/ (6.0 bbls / 33 cu:</li> <li>v/ (6.0 bbls / 33 cuf</li> <li>QZ. Do not exceed</li> </ul> | d give pertinen<br>mpletions: Att<br>ft / 25 sx) Class<br>t / 25 sx) 1.32 y<br>500 psi on SQ2 | ach wellbore dia<br>"C" 1.32 yield c<br>vield class "C" cr<br>Z. | gram of<br>emt. WOC 4 hrs.<br>nt. WOC 4 hrs. |
| 147 cuft / 111.5 sx) C                                                                                                                                                                        | lass "C" 1.32 yield cmt. V<br>all Above Ground Ma                                                                                                                                                | VOC 4hrs. Tag & Re                                                                                                                                                                                                                                                                                                                                                                                                                                                                                                                                                                                                                                                                                                                                                                                                                                                                                                                                                                                                                                                                                                                                                                                                                                                                                                                                                                                                                                                                                                                                                                                                                                                                                                                                                                                                                                                                                                                                                                                                                                                                              | cord.                                                                                                                           | S                                                                                             |                                                                  |                                              |
|                                                                                                                                                                                               |                                                                                                                                                                                                  |                                                                                                                                                                                                                                                                                                                                                                                                                                                                                                                                                                                                                                                                                                                                                                                                                                                                                                                                                                                                                                                                                                                                                                                                                                                                                                                                                                                                                                                                                                                                                                                                                                                                                                                                                                                                                                                                                                                                                                                                                                                                                                 |                                                                                                                                 |                                                                                               |                                                                  | L                                            |
| Spud Date:                                                                                                                                                                                    |                                                                                                                                                                                                  | Rig Release Da                                                                                                                                                                                                                                                                                                                                                                                                                                                                                                                                                                                                                                                                                                                                                                                                                                                                                                                                                                                                                                                                                                                                                                                                                                                                                                                                                                                                                                                                                                                                                                                                                                                                                                                                                                                                                                                                                                                                                                                                                                                                                  | ate:                                                                                                                            |                                                                                               |                                                                  |                                              |
|                                                                                                                                                                                               |                                                                                                                                                                                                  |                                                                                                                                                                                                                                                                                                                                                                                                                                                                                                                                                                                                                                                                                                                                                                                                                                                                                                                                                                                                                                                                                                                                                                                                                                                                                                                                                                                                                                                                                                                                                                                                                                                                                                                                                                                                                                                                                                                                                                                                                                                                                                 |                                                                                                                                 |                                                                                               |                                                                  |                                              |
|                                                                                                                                                                                               |                                                                                                                                                                                                  |                                                                                                                                                                                                                                                                                                                                                                                                                                                                                                                                                                                                                                                                                                                                                                                                                                                                                                                                                                                                                                                                                                                                                                                                                                                                                                                                                                                                                                                                                                                                                                                                                                                                                                                                                                                                                                                                                                                                                                                                                                                                                                 |                                                                                                                                 |                                                                                               |                                                                  |                                              |
| I hereby certify that the in                                                                                                                                                                  | nformation above is true a                                                                                                                                                                       | and complete to the b                                                                                                                                                                                                                                                                                                                                                                                                                                                                                                                                                                                                                                                                                                                                                                                                                                                                                                                                                                                                                                                                                                                                                                                                                                                                                                                                                                                                                                                                                                                                                                                                                                                                                                                                                                                                                                                                                                                                                                                                                                                                           | est of my knowledg                                                                                                              | ge and belief.                                                                                |                                                                  |                                              |
|                                                                                                                                                                                               | ~                                                                                                                                                                                                |                                                                                                                                                                                                                                                                                                                                                                                                                                                                                                                                                                                                                                                                                                                                                                                                                                                                                                                                                                                                                                                                                                                                                                                                                                                                                                                                                                                                                                                                                                                                                                                                                                                                                                                                                                                                                                                                                                                                                                                                                                                                                                 |                                                                                                                                 |                                                                                               |                                                                  |                                              |
| SIGNATURE_                                                                                                                                                                                    | 2                                                                                                                                                                                                | TITLE Sr. R                                                                                                                                                                                                                                                                                                                                                                                                                                                                                                                                                                                                                                                                                                                                                                                                                                                                                                                                                                                                                                                                                                                                                                                                                                                                                                                                                                                                                                                                                                                                                                                                                                                                                                                                                                                                                                                                                                                                                                                                                                                                                     | Regulatory Analyst                                                                                                              |                                                                                               | DATE03/0                                                         | 01/2023                                      |
| Type or print name <u>Lau</u><br>For State Use Only                                                                                                                                           | ri M. Stanfield                                                                                                                                                                                  | E-mail address                                                                                                                                                                                                                                                                                                                                                                                                                                                                                                                                                                                                                                                                                                                                                                                                                                                                                                                                                                                                                                                                                                                                                                                                                                                                                                                                                                                                                                                                                                                                                                                                                                                                                                                                                                                                                                                                                                                                                                                                                                                                                  | S: Lauri.Stanfield@ma                                                                                                           | avresources.com                                                                               | _ PHONE: _713-                                                   | 437-8052                                     |
| Ň.                                                                                                                                                                                            | 1.4                                                                                                                                                                                              |                                                                                                                                                                                                                                                                                                                                                                                                                                                                                                                                                                                                                                                                                                                                                                                                                                                                                                                                                                                                                                                                                                                                                                                                                                                                                                                                                                                                                                                                                                                                                                                                                                                                                                                                                                                                                                                                                                                                                                                                                                                                                                 |                                                                                                                                 |                                                                                               |                                                                  | -                                            |
| APPROVED BY:                                                                                                                                                                                  | my Joure                                                                                                                                                                                         | L TITLE Cor                                                                                                                                                                                                                                                                                                                                                                                                                                                                                                                                                                                                                                                                                                                                                                                                                                                                                                                                                                                                                                                                                                                                                                                                                                                                                                                                                                                                                                                                                                                                                                                                                                                                                                                                                                                                                                                                                                                                                                                                                                                                                     | mpliance Officer                                                                                                                | A                                                                                             | _DATE_ 3/2/2                                                     | 3                                            |
| Conditions of Approval (                                                                                                                                                                      | if any.                                                                                                                                                                                          | 57                                                                                                                                                                                                                                                                                                                                                                                                                                                                                                                                                                                                                                                                                                                                                                                                                                                                                                                                                                                                                                                                                                                                                                                                                                                                                                                                                                                                                                                                                                                                                                                                                                                                                                                                                                                                                                                                                                                                                                                                                                                                                              | 5-263-6633                                                                                                                      |                                                                                               |                                                                  |                                              |