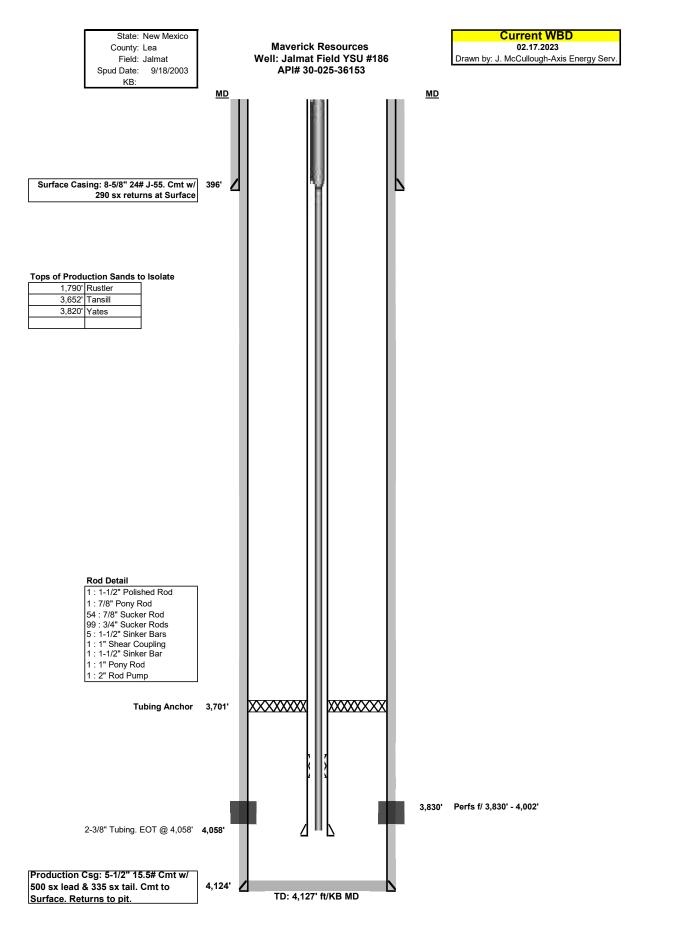

| Ceived by Och 3/1/202                                                                                                                                                                         |                                                                                                                                                                                                  | State of New Me                                                                                                                                                                                                                                                                                                                                                                                                                                                                                                                                                                                                                                                                                                                                                                                                                                                                                                                                                                                                                                                                                                                                                                                                                                                                                                                                                                                                                                                                                                                                                                                                                                                                                                                                                                                                                                                                                                                                                                                                                                                                                 |                                                                                                                                 |                                                                                               |                                                                  | Form C-103 of                                |
|-----------------------------------------------------------------------------------------------------------------------------------------------------------------------------------------------|--------------------------------------------------------------------------------------------------------------------------------------------------------------------------------------------------|-------------------------------------------------------------------------------------------------------------------------------------------------------------------------------------------------------------------------------------------------------------------------------------------------------------------------------------------------------------------------------------------------------------------------------------------------------------------------------------------------------------------------------------------------------------------------------------------------------------------------------------------------------------------------------------------------------------------------------------------------------------------------------------------------------------------------------------------------------------------------------------------------------------------------------------------------------------------------------------------------------------------------------------------------------------------------------------------------------------------------------------------------------------------------------------------------------------------------------------------------------------------------------------------------------------------------------------------------------------------------------------------------------------------------------------------------------------------------------------------------------------------------------------------------------------------------------------------------------------------------------------------------------------------------------------------------------------------------------------------------------------------------------------------------------------------------------------------------------------------------------------------------------------------------------------------------------------------------------------------------------------------------------------------------------------------------------------------------|---------------------------------------------------------------------------------------------------------------------------------|-----------------------------------------------------------------------------------------------|------------------------------------------------------------------|----------------------------------------------|
| <u>District I</u> – (575) 393-6161<br>1625 N. French Dr., Hobbs, N                                                                                                                            |                                                                                                                                                                                                  | Energy, Minerals and Natural Resources                                                                                                                                                                                                                                                                                                                                                                                                                                                                                                                                                                                                                                                                                                                                                                                                                                                                                                                                                                                                                                                                                                                                                                                                                                                                                                                                                                                                                                                                                                                                                                                                                                                                                                                                                                                                                                                                                                                                                                                                                                                          |                                                                                                                                 |                                                                                               | NO.                                                              | ed July 18, 2013                             |
| <u>District II</u> – (575) 748-1283<br>811 S. First St., Artesia, NM 3                                                                                                                        | OIL C                                                                                                                                                                                            | OIL CONSERVATION DIVISION<br>1220 South St. Francis Dr.                                                                                                                                                                                                                                                                                                                                                                                                                                                                                                                                                                                                                                                                                                                                                                                                                                                                                                                                                                                                                                                                                                                                                                                                                                                                                                                                                                                                                                                                                                                                                                                                                                                                                                                                                                                                                                                                                                                                                                                                                                         |                                                                                                                                 |                                                                                               | 36153                                                            |                                              |
| <u>District III</u> – (505) 334-6178                                                                                                                                                          | 30210                                                                                                                                                                                            |                                                                                                                                                                                                                                                                                                                                                                                                                                                                                                                                                                                                                                                                                                                                                                                                                                                                                                                                                                                                                                                                                                                                                                                                                                                                                                                                                                                                                                                                                                                                                                                                                                                                                                                                                                                                                                                                                                                                                                                                                                                                                                 |                                                                                                                                 |                                                                                               | 5. Indicate Type of Lease                                        |                                              |
| 1000 Rio Brazos Rd., Aztec, I<br><u>District IV</u> – (505) 476-3460                                                                                                                          | NM 87410                                                                                                                                                                                         | Santa Fe, NM 8'                                                                                                                                                                                                                                                                                                                                                                                                                                                                                                                                                                                                                                                                                                                                                                                                                                                                                                                                                                                                                                                                                                                                                                                                                                                                                                                                                                                                                                                                                                                                                                                                                                                                                                                                                                                                                                                                                                                                                                                                                                                                                 |                                                                                                                                 | STATE     X     FEE       6. State Oil & Gas Lease No.                                        |                                                                  |                                              |
| 1220 S. St. Francis Dr., Santa                                                                                                                                                                | Fe, NM                                                                                                                                                                                           |                                                                                                                                                                                                                                                                                                                                                                                                                                                                                                                                                                                                                                                                                                                                                                                                                                                                                                                                                                                                                                                                                                                                                                                                                                                                                                                                                                                                                                                                                                                                                                                                                                                                                                                                                                                                                                                                                                                                                                                                                                                                                                 |                                                                                                                                 | 0. State Off                                                                                  |                                                                  |                                              |
| 87505<br>SUN                                                                                                                                                                                  | DRY NOTICES AND RE                                                                                                                                                                               | PORTS ON WELLS                                                                                                                                                                                                                                                                                                                                                                                                                                                                                                                                                                                                                                                                                                                                                                                                                                                                                                                                                                                                                                                                                                                                                                                                                                                                                                                                                                                                                                                                                                                                                                                                                                                                                                                                                                                                                                                                                                                                                                                                                                                                                  | 1                                                                                                                               | 7 Lease Nat                                                                                   | me or Unit Agre                                                  | ement Name                                   |
| SUNDRY NOTICES AND REPORTS ON WELLS<br>(DO NOT USE THIS FORM FOR PROPOSALS TO DRILL OR TO DEEPEN OR PLUG BACK TO A<br>DIFFERENT RESERVOIR. USE "APPLICATION FOR PERMIT" (FORM C-101) FOR SUCH |                                                                                                                                                                                                  |                                                                                                                                                                                                                                                                                                                                                                                                                                                                                                                                                                                                                                                                                                                                                                                                                                                                                                                                                                                                                                                                                                                                                                                                                                                                                                                                                                                                                                                                                                                                                                                                                                                                                                                                                                                                                                                                                                                                                                                                                                                                                                 |                                                                                                                                 | Jalmat Field                                                                                  | Yates Sand Unit                                                  |                                              |
| PROPOSALS.) 1. Type of Well: Oil Well X Gas Well Other                                                                                                                                        |                                                                                                                                                                                                  |                                                                                                                                                                                                                                                                                                                                                                                                                                                                                                                                                                                                                                                                                                                                                                                                                                                                                                                                                                                                                                                                                                                                                                                                                                                                                                                                                                                                                                                                                                                                                                                                                                                                                                                                                                                                                                                                                                                                                                                                                                                                                                 | 8. Well Nun                                                                                                                     | nber 186                                                                                      |                                                                  |                                              |
| 2. Name of Operator                                                                                                                                                                           | Breitburn Operating LP                                                                                                                                                                           |                                                                                                                                                                                                                                                                                                                                                                                                                                                                                                                                                                                                                                                                                                                                                                                                                                                                                                                                                                                                                                                                                                                                                                                                                                                                                                                                                                                                                                                                                                                                                                                                                                                                                                                                                                                                                                                                                                                                                                                                                                                                                                 |                                                                                                                                 | 9. OGRID N                                                                                    |                                                                  |                                              |
|                                                                                                                                                                                               | 1111 Bagby Street, Suite                                                                                                                                                                         | 1600                                                                                                                                                                                                                                                                                                                                                                                                                                                                                                                                                                                                                                                                                                                                                                                                                                                                                                                                                                                                                                                                                                                                                                                                                                                                                                                                                                                                                                                                                                                                                                                                                                                                                                                                                                                                                                                                                                                                                                                                                                                                                            |                                                                                                                                 | 370                                                                                           | ne or Wildcat                                                    |                                              |
| 5. Address of Operator                                                                                                                                                                        | Houston, TX 77002                                                                                                                                                                                | 1000                                                                                                                                                                                                                                                                                                                                                                                                                                                                                                                                                                                                                                                                                                                                                                                                                                                                                                                                                                                                                                                                                                                                                                                                                                                                                                                                                                                                                                                                                                                                                                                                                                                                                                                                                                                                                                                                                                                                                                                                                                                                                            |                                                                                                                                 | Jalmat; Tan - Yates 7 Rvrs                                                                    |                                                                  |                                              |
| 4. Well Location                                                                                                                                                                              |                                                                                                                                                                                                  |                                                                                                                                                                                                                                                                                                                                                                                                                                                                                                                                                                                                                                                                                                                                                                                                                                                                                                                                                                                                                                                                                                                                                                                                                                                                                                                                                                                                                                                                                                                                                                                                                                                                                                                                                                                                                                                                                                                                                                                                                                                                                                 |                                                                                                                                 | ,                                                                                             | _                                                                |                                              |
| Unit Letter_ H                                                                                                                                                                                | : 2630 fee                                                                                                                                                                                       | et from the North                                                                                                                                                                                                                                                                                                                                                                                                                                                                                                                                                                                                                                                                                                                                                                                                                                                                                                                                                                                                                                                                                                                                                                                                                                                                                                                                                                                                                                                                                                                                                                                                                                                                                                                                                                                                                                                                                                                                                                                                                                                                               | line and                                                                                                                        | 1056 fee                                                                                      | et from theEa                                                    | st line                                      |
| Section 14                                                                                                                                                                                    |                                                                                                                                                                                                  |                                                                                                                                                                                                                                                                                                                                                                                                                                                                                                                                                                                                                                                                                                                                                                                                                                                                                                                                                                                                                                                                                                                                                                                                                                                                                                                                                                                                                                                                                                                                                                                                                                                                                                                                                                                                                                                                                                                                                                                                                                                                                                 | ange 35E                                                                                                                        | NMPM Le                                                                                       |                                                                  |                                              |
|                                                                                                                                                                                               | 11. Elevatio                                                                                                                                                                                     | n (Show whether DR                                                                                                                                                                                                                                                                                                                                                                                                                                                                                                                                                                                                                                                                                                                                                                                                                                                                                                                                                                                                                                                                                                                                                                                                                                                                                                                                                                                                                                                                                                                                                                                                                                                                                                                                                                                                                                                                                                                                                                                                                                                                              | , RKB, RT, GR, etc.                                                                                                             | )                                                                                             | -                                                                |                                              |
|                                                                                                                                                                                               |                                                                                                                                                                                                  |                                                                                                                                                                                                                                                                                                                                                                                                                                                                                                                                                                                                                                                                                                                                                                                                                                                                                                                                                                                                                                                                                                                                                                                                                                                                                                                                                                                                                                                                                                                                                                                                                                                                                                                                                                                                                                                                                                                                                                                                                                                                                                 |                                                                                                                                 |                                                                                               |                                                                  |                                              |
| of starting any p<br>proposed compl<br>3,780' - Set 5-1/2" CI<br>3,535' - Mix & Spot 2<br>Tag & Record. Isolate<br>1,645' - Isolation Plug<br>Tag & Record. Isolate<br>446' - Perf 5-1/2" Csg | GLE<br>ed or completed operation<br>roposed work). SEE RUI<br>etion or recompletion.<br>BP 50' above perfs.<br>245' cmt plug f/ 3,780' - 3,<br>es the Tansil Sand.<br>g: Mix & Spot 245' cmt plu | Image: Clearly state all plane in the p | <ul> <li>C. For Multiple Co</li> <li>w/ (6.0 bbls / 33 cu:</li> <li>v/ (6.0 bbls / 33 cuf</li> <li>QZ. Do not exceed</li> </ul> | d give pertinen<br>mpletions: Att<br>ft / 25 sx) Class<br>t / 25 sx) 1.32 y<br>500 psi on SQ2 | ach wellbore dia<br>"C" 1.32 yield c<br>vield class "C" cr<br>Z. | gram of<br>emt. WOC 4 hrs.<br>nt. WOC 4 hrs. |
| 147 cuft / 111.5 sx) C                                                                                                                                                                        | lass "C" 1.32 yield cmt. V<br>all Above Ground Ma                                                                                                                                                | VOC 4hrs. Tag & Re                                                                                                                                                                                                                                                                                                                                                                                                                                                                                                                                                                                                                                                                                                                                                                                                                                                                                                                                                                                                                                                                                                                                                                                                                                                                                                                                                                                                                                                                                                                                                                                                                                                                                                                                                                                                                                                                                                                                                                                                                                                                              | cord.                                                                                                                           | S                                                                                             |                                                                  |                                              |
|                                                                                                                                                                                               |                                                                                                                                                                                                  |                                                                                                                                                                                                                                                                                                                                                                                                                                                                                                                                                                                                                                                                                                                                                                                                                                                                                                                                                                                                                                                                                                                                                                                                                                                                                                                                                                                                                                                                                                                                                                                                                                                                                                                                                                                                                                                                                                                                                                                                                                                                                                 |                                                                                                                                 |                                                                                               |                                                                  | L                                            |
| Spud Date:                                                                                                                                                                                    |                                                                                                                                                                                                  | Rig Release Da                                                                                                                                                                                                                                                                                                                                                                                                                                                                                                                                                                                                                                                                                                                                                                                                                                                                                                                                                                                                                                                                                                                                                                                                                                                                                                                                                                                                                                                                                                                                                                                                                                                                                                                                                                                                                                                                                                                                                                                                                                                                                  | ate:                                                                                                                            |                                                                                               |                                                                  |                                              |
|                                                                                                                                                                                               |                                                                                                                                                                                                  |                                                                                                                                                                                                                                                                                                                                                                                                                                                                                                                                                                                                                                                                                                                                                                                                                                                                                                                                                                                                                                                                                                                                                                                                                                                                                                                                                                                                                                                                                                                                                                                                                                                                                                                                                                                                                                                                                                                                                                                                                                                                                                 |                                                                                                                                 |                                                                                               |                                                                  |                                              |
|                                                                                                                                                                                               |                                                                                                                                                                                                  |                                                                                                                                                                                                                                                                                                                                                                                                                                                                                                                                                                                                                                                                                                                                                                                                                                                                                                                                                                                                                                                                                                                                                                                                                                                                                                                                                                                                                                                                                                                                                                                                                                                                                                                                                                                                                                                                                                                                                                                                                                                                                                 |                                                                                                                                 |                                                                                               |                                                                  |                                              |
| I hereby certify that the in                                                                                                                                                                  | nformation above is true a                                                                                                                                                                       | and complete to the b                                                                                                                                                                                                                                                                                                                                                                                                                                                                                                                                                                                                                                                                                                                                                                                                                                                                                                                                                                                                                                                                                                                                                                                                                                                                                                                                                                                                                                                                                                                                                                                                                                                                                                                                                                                                                                                                                                                                                                                                                                                                           | est of my knowledg                                                                                                              | ge and belief.                                                                                |                                                                  |                                              |
|                                                                                                                                                                                               | ~                                                                                                                                                                                                |                                                                                                                                                                                                                                                                                                                                                                                                                                                                                                                                                                                                                                                                                                                                                                                                                                                                                                                                                                                                                                                                                                                                                                                                                                                                                                                                                                                                                                                                                                                                                                                                                                                                                                                                                                                                                                                                                                                                                                                                                                                                                                 |                                                                                                                                 |                                                                                               |                                                                  |                                              |
| SIGNATURE_                                                                                                                                                                                    | 2                                                                                                                                                                                                | TITLE Sr. R                                                                                                                                                                                                                                                                                                                                                                                                                                                                                                                                                                                                                                                                                                                                                                                                                                                                                                                                                                                                                                                                                                                                                                                                                                                                                                                                                                                                                                                                                                                                                                                                                                                                                                                                                                                                                                                                                                                                                                                                                                                                                     | Regulatory Analyst                                                                                                              |                                                                                               | DATE03/0                                                         | 01/2023                                      |
| Type or print name <u>Lau</u><br>For State Use Only                                                                                                                                           | ri M. Stanfield                                                                                                                                                                                  | E-mail address                                                                                                                                                                                                                                                                                                                                                                                                                                                                                                                                                                                                                                                                                                                                                                                                                                                                                                                                                                                                                                                                                                                                                                                                                                                                                                                                                                                                                                                                                                                                                                                                                                                                                                                                                                                                                                                                                                                                                                                                                                                                                  | S: Lauri.Stanfield@ma                                                                                                           | avresources.com                                                                               | _ PHONE: _713-                                                   | 437-8052                                     |
| Ň.                                                                                                                                                                                            | 1.4                                                                                                                                                                                              |                                                                                                                                                                                                                                                                                                                                                                                                                                                                                                                                                                                                                                                                                                                                                                                                                                                                                                                                                                                                                                                                                                                                                                                                                                                                                                                                                                                                                                                                                                                                                                                                                                                                                                                                                                                                                                                                                                                                                                                                                                                                                                 |                                                                                                                                 |                                                                                               |                                                                  | -                                            |
| APPROVED BY:                                                                                                                                                                                  | my Joure                                                                                                                                                                                         | L TITLE Cor                                                                                                                                                                                                                                                                                                                                                                                                                                                                                                                                                                                                                                                                                                                                                                                                                                                                                                                                                                                                                                                                                                                                                                                                                                                                                                                                                                                                                                                                                                                                                                                                                                                                                                                                                                                                                                                                                                                                                                                                                                                                                     | mpliance Officer                                                                                                                | A                                                                                             | _DATE_ 3/2/2                                                     | 3                                            |
| Conditions of Approval (                                                                                                                                                                      | if any.                                                                                                                                                                                          | 57                                                                                                                                                                                                                                                                                                                                                                                                                                                                                                                                                                                                                                                                                                                                                                                                                                                                                                                                                                                                                                                                                                                                                                                                                                                                                                                                                                                                                                                                                                                                                                                                                                                                                                                                                                                                                                                                                                                                                                                                                                                                                              | 5-263-6633                                                                                                                      |                                                                                               |                                                                  |                                              |