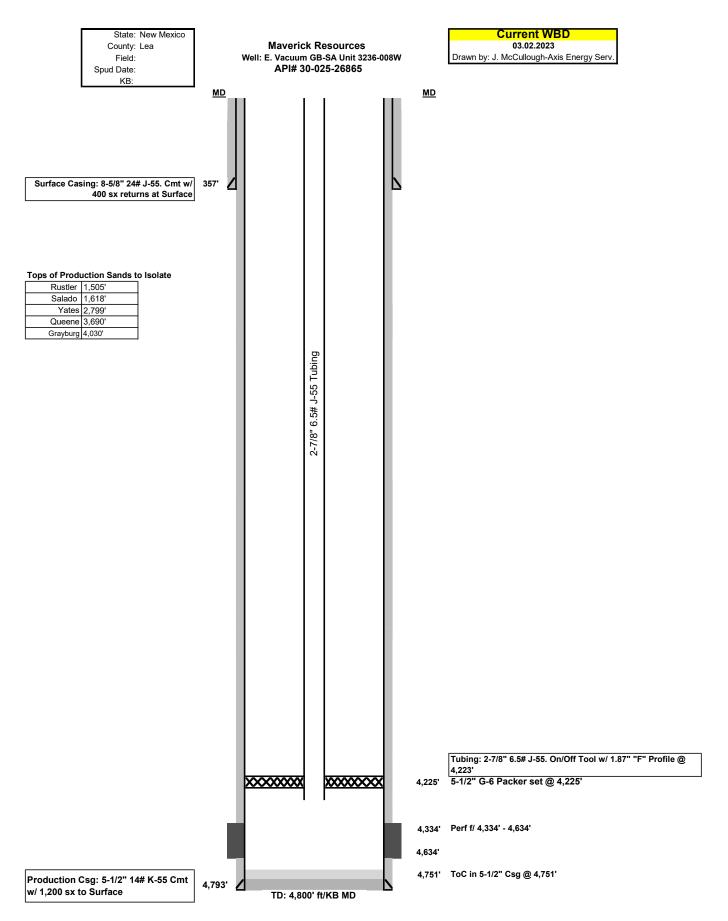

|  |

| For state Use Only              | X     |       |                      |             |
|---------------------------------|-------|-------|----------------------|-------------|
| APPROVED BY: King 3             | ouner | TITLE | Compliance Officer A | DATE 3/8/23 |
| Conditions of Approval (if and: |       |       | 575-263-6633         |             |

•

#### Received by OCD: 3/8/2023 1:46:48 PM



### Received by OCD: 3/8/2023 1:46:48 PM



# CONDITIONS FOR PLUGGING AND ABANDONMENT

## OCD - Southern District

The following is a guide or checklist in preparation of a plugging program, this is not all inclusive and care must be exercised in establishing special plugging programs in unique and unusual cases, Notify NMOCD District Office II at (575)-263-6633 at least 24 hours before beginning work. After MIRU rig will remain on well until it is plugged to surface. OCD is to be notified before rig down. Company representative will be on location during plugging procedures.

- 1. A notice of intent to plug and abandon a wellbore is required to be approved before plugging operations are conducted. A cement evaluation tool is required in order to ensure isolation of producing formations,