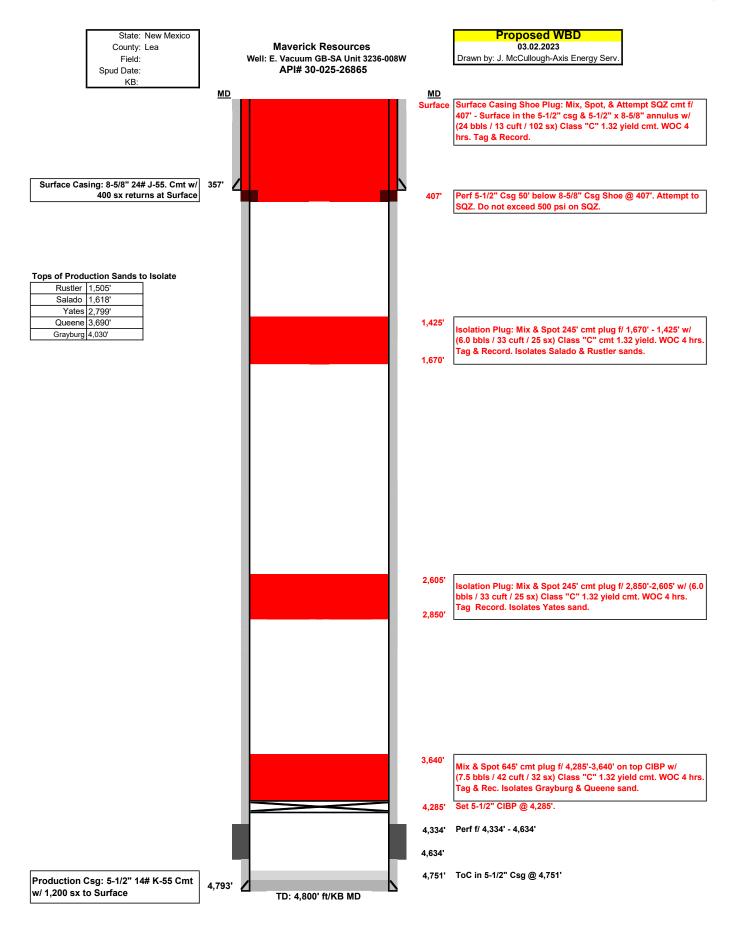

|  |

| For state Use Only              | X     |       |                      |             |
|---------------------------------|-------|-------|----------------------|-------------|
| APPROVED BY: King 3             | ouner | TITLE | Compliance Officer A | DATE 3/8/23 |
| Conditions of Approval (if and: |       |       | 575-263-6633         |             |

•

#### Received by OCD: 3/8/2023 1:46:48 PM



### Received by OCD: 3/8/2023 1:46:48 PM



# CONDITIONS FOR PLUGGING AND ABANDONMENT

## OCD - Southern District

The following is a guide or checklist in preparation of a plugging program, this is not all inclusive and care must be exercised in establishing special plugging programs in unique and unusual cases, Notify NMOCD District Office II at (575)-263-6633 at least 24 hours before beginning work. After MIRU rig will remain on well until it is plugged to surface. OCD is to be notified before rig down. Company representative will be on location during plugging procedures.

- 1. A notice of intent to plug and abandon a wellbore is required to be approved before plugging operations are conducted. A cement evaluation tool is required in order to ensure isolation of producing formations, protection of water and correlative rights.