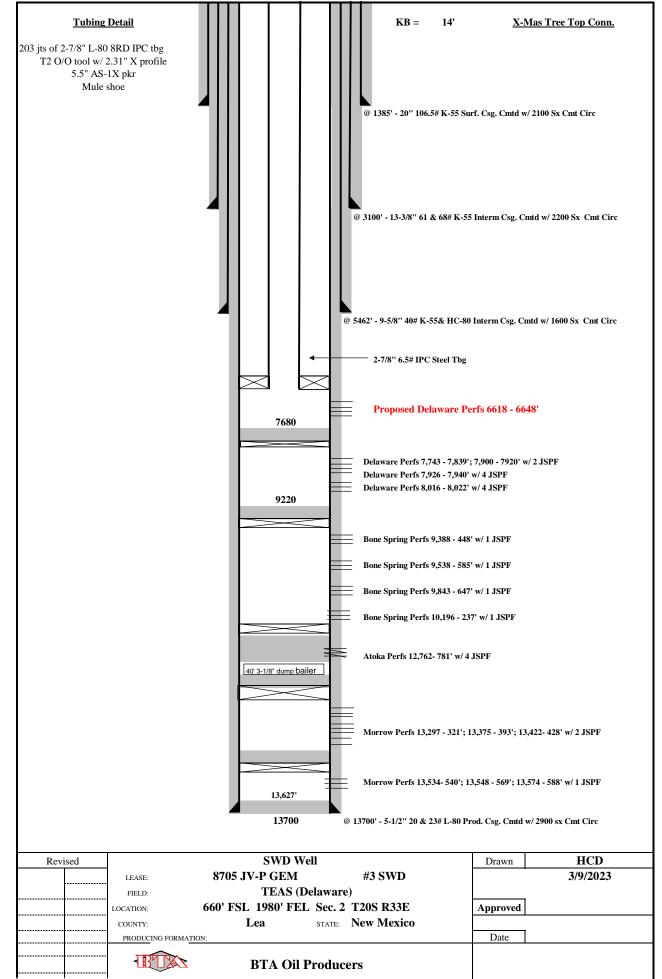

BTA Oil producers, LLC respectfully proposes to pull and repair the tubing and perform an MIT before bringing well back on production. This work for this well was called in to the NMOCD on Thursday March 9, 2023.