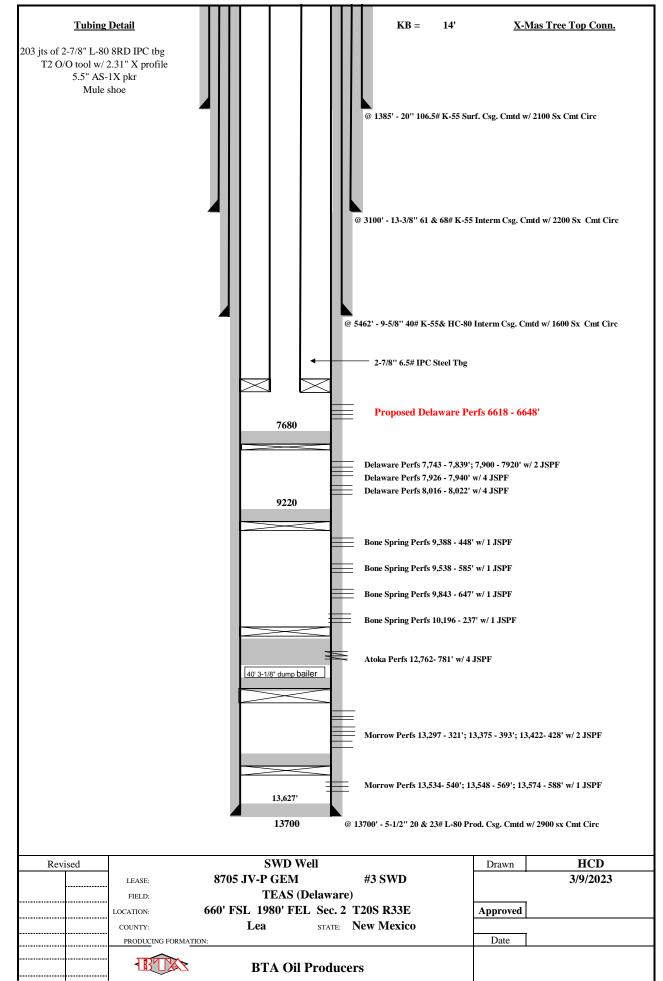

BTA Oil producers, LLC respectfully proposes to pull and repair the tubing and perform an MIT before bringing well back on production. This work for this well was called in to the NMOCD on Thursday March 9, 2023.