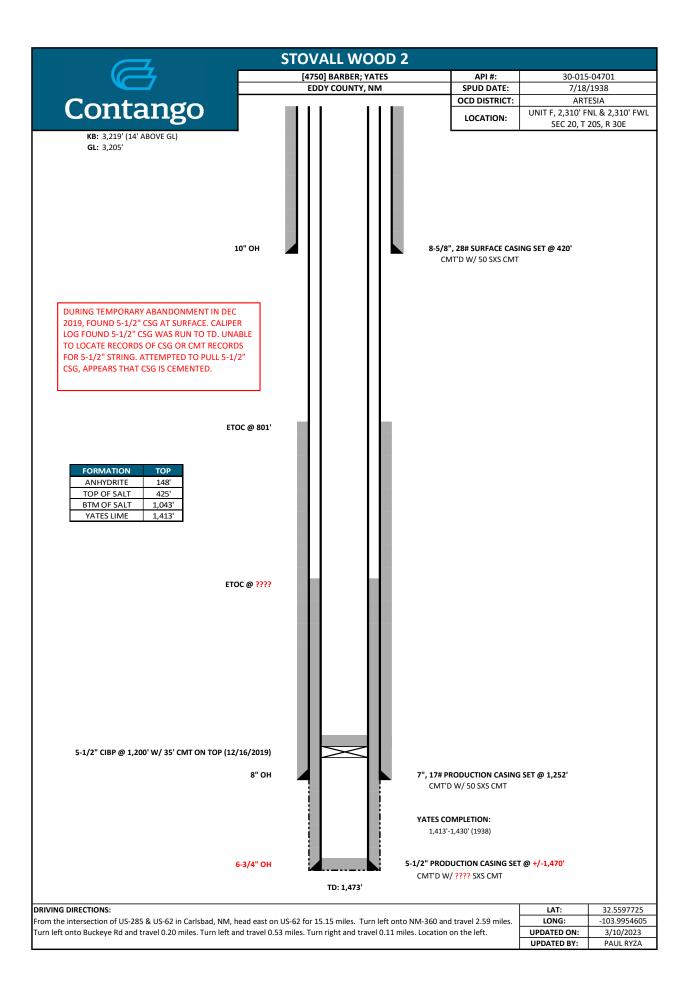

| Received by OCD: 3/13/2023.7:25:04                                                                                                                                                                                                                                                                                                                                                                                                                                                                                                                                                                                                                                                                                                                                                                                                                                                                                                                                                                                                                                                                                                                                                                                                                                                                                                                                                                                                                                                                                                                                                                                                                                                                                                                                                                                                                                                                                                                                                                                                                                                                                             | State of fiew mexico                                                                                                                                                                                                                                                                    | Form C-10.                                                                                                                             | e 1 of 8 |
|--------------------------------------------------------------------------------------------------------------------------------------------------------------------------------------------------------------------------------------------------------------------------------------------------------------------------------------------------------------------------------------------------------------------------------------------------------------------------------------------------------------------------------------------------------------------------------------------------------------------------------------------------------------------------------------------------------------------------------------------------------------------------------------------------------------------------------------------------------------------------------------------------------------------------------------------------------------------------------------------------------------------------------------------------------------------------------------------------------------------------------------------------------------------------------------------------------------------------------------------------------------------------------------------------------------------------------------------------------------------------------------------------------------------------------------------------------------------------------------------------------------------------------------------------------------------------------------------------------------------------------------------------------------------------------------------------------------------------------------------------------------------------------------------------------------------------------------------------------------------------------------------------------------------------------------------------------------------------------------------------------------------------------------------------------------------------------------------------------------------------------|-----------------------------------------------------------------------------------------------------------------------------------------------------------------------------------------------------------------------------------------------------------------------------------------|----------------------------------------------------------------------------------------------------------------------------------------|----------|
| <u>District I</u> – (575) 393-6161<br>1625 N. French Dr., Hobbs, NM 88240                                                                                                                                                                                                                                                                                                                                                                                                                                                                                                                                                                                                                                                                                                                                                                                                                                                                                                                                                                                                                                                                                                                                                                                                                                                                                                                                                                                                                                                                                                                                                                                                                                                                                                                                                                                                                                                                                                                                                                                                                                                      | Energy, Minerals and Natural Re                                                                                                                                                                                                                                                         | WELL API NO.                                                                                                                           | 13       |
| <u>District II</u> – (575) 748-1283<br>811 S. First St., Artesia, NM 88210                                                                                                                                                                                                                                                                                                                                                                                                                                                                                                                                                                                                                                                                                                                                                                                                                                                                                                                                                                                                                                                                                                                                                                                                                                                                                                                                                                                                                                                                                                                                                                                                                                                                                                                                                                                                                                                                                                                                                                                                                                                     | OIL CONSERVATION DIVI                                                                                                                                                                                                                                                                   | ISION <u>30-015-04701</u>                                                                                                              |          |
| <u>District III</u> – (505) 334-6178                                                                                                                                                                                                                                                                                                                                                                                                                                                                                                                                                                                                                                                                                                                                                                                                                                                                                                                                                                                                                                                                                                                                                                                                                                                                                                                                                                                                                                                                                                                                                                                                                                                                                                                                                                                                                                                                                                                                                                                                                                                                                           | 1220 South St. Francis D                                                                                                                                                                                                                                                                | 5. Indicate Type of Lease $r_{\text{T}}$                                                                                               |          |
| 1000 Rio Brazos Rd., Aztec, NM 87410                                                                                                                                                                                                                                                                                                                                                                                                                                                                                                                                                                                                                                                                                                                                                                                                                                                                                                                                                                                                                                                                                                                                                                                                                                                                                                                                                                                                                                                                                                                                                                                                                                                                                                                                                                                                                                                                                                                                                                                                                                                                                           | Santa Fe, NM 87505                                                                                                                                                                                                                                                                      | STATE     FEE       6. State Oil & Gas Lease No.                                                                                       |          |
| <u>District IV</u> – (505) 476-3460<br>1220 S. St. Francis Dr., Santa Fe, NM<br>87505                                                                                                                                                                                                                                                                                                                                                                                                                                                                                                                                                                                                                                                                                                                                                                                                                                                                                                                                                                                                                                                                                                                                                                                                                                                                                                                                                                                                                                                                                                                                                                                                                                                                                                                                                                                                                                                                                                                                                                                                                                          | 54114 1 0, 1111 0 7 5 0 5                                                                                                                                                                                                                                                               | 0. State Off & Gas Lease No.                                                                                                           |          |
| SUNDRY NOTICES AND REPORTS ON WELLS<br>(DO NOT USE THIS FORM FOR PROPOSALS TO DRILL OR TO DEEPEN OR PLUG BACK TO A<br>DIFFERENT RESERVOIR. USE "APPLICATION FOR PERMIT" (FORM C-101) FOR SUCH                                                                                                                                                                                                                                                                                                                                                                                                                                                                                                                                                                                                                                                                                                                                                                                                                                                                                                                                                                                                                                                                                                                                                                                                                                                                                                                                                                                                                                                                                                                                                                                                                                                                                                                                                                                                                                                                                                                                  |                                                                                                                                                                                                                                                                                         | BIOTHEE WOOD                                                                                                                           |          |
| PROPOSALS.)<br>1. Type of Well: Oil Well                                                                                                                                                                                                                                                                                                                                                                                                                                                                                                                                                                                                                                                                                                                                                                                                                                                                                                                                                                                                                                                                                                                                                                                                                                                                                                                                                                                                                                                                                                                                                                                                                                                                                                                                                                                                                                                                                                                                                                                                                                                                                       | Gas Well 🗌 Other                                                                                                                                                                                                                                                                        | 8. Well Number 2                                                                                                                       |          |
| 2. Name of Operator                                                                                                                                                                                                                                                                                                                                                                                                                                                                                                                                                                                                                                                                                                                                                                                                                                                                                                                                                                                                                                                                                                                                                                                                                                                                                                                                                                                                                                                                                                                                                                                                                                                                                                                                                                                                                                                                                                                                                                                                                                                                                                            | O RESOURCES INC                                                                                                                                                                                                                                                                         | 9. OGRID Number                                                                                                                        |          |
| CONTANGO RESOURCES, INC 3. Address of Operator                                                                                                                                                                                                                                                                                                                                                                                                                                                                                                                                                                                                                                                                                                                                                                                                                                                                                                                                                                                                                                                                                                                                                                                                                                                                                                                                                                                                                                                                                                                                                                                                                                                                                                                                                                                                                                                                                                                                                                                                                                                                                 |                                                                                                                                                                                                                                                                                         | 10. Pool name or Wildcat                                                                                                               |          |
|                                                                                                                                                                                                                                                                                                                                                                                                                                                                                                                                                                                                                                                                                                                                                                                                                                                                                                                                                                                                                                                                                                                                                                                                                                                                                                                                                                                                                                                                                                                                                                                                                                                                                                                                                                                                                                                                                                                                                                                                                                                                                                                                | 717 TEXAS AVE, SUITE 2900, HOUSTON, TX 77002                                                                                                                                                                                                                                            |                                                                                                                                        |          |
| 4. Well Location<br>Unit Letter F :                                                                                                                                                                                                                                                                                                                                                                                                                                                                                                                                                                                                                                                                                                                                                                                                                                                                                                                                                                                                                                                                                                                                                                                                                                                                                                                                                                                                                                                                                                                                                                                                                                                                                                                                                                                                                                                                                                                                                                                                                                                                                            | 2,310 feet from the NORTH                                                                                                                                                                                                                                                               | line and <u>2,310</u> feet from the <u>WEST</u> line                                                                                   |          |
| Section 20                                                                                                                                                                                                                                                                                                                                                                                                                                                                                                                                                                                                                                                                                                                                                                                                                                                                                                                                                                                                                                                                                                                                                                                                                                                                                                                                                                                                                                                                                                                                                                                                                                                                                                                                                                                                                                                                                                                                                                                                                                                                                                                     | Township 20S Range                                                                                                                                                                                                                                                                      | 30E     NMPM     County     EDDY                                                                                                       |          |
| Section 20                                                                                                                                                                                                                                                                                                                                                                                                                                                                                                                                                                                                                                                                                                                                                                                                                                                                                                                                                                                                                                                                                                                                                                                                                                                                                                                                                                                                                                                                                                                                                                                                                                                                                                                                                                                                                                                                                                                                                                                                                                                                                                                     | 11. Elevation <i>(Show whether DR, RKB,</i>                                                                                                                                                                                                                                             |                                                                                                                                        |          |
|                                                                                                                                                                                                                                                                                                                                                                                                                                                                                                                                                                                                                                                                                                                                                                                                                                                                                                                                                                                                                                                                                                                                                                                                                                                                                                                                                                                                                                                                                                                                                                                                                                                                                                                                                                                                                                                                                                                                                                                                                                                                                                                                | 3,205' GR                                                                                                                                                                                                                                                                               |                                                                                                                                        |          |
| NOTICE OF IN PERFORM REMEDIAL WORK TEMPORARILY ABANDON PULL OR ALTER CASING DOWNHOLE COMMINGLE CLOSED-LOOP SYSTEM OTHER: 13. Describe proposed or composed without any proposed w | CHANGE PLANS COM<br>MULTIPLE COMPL CASI<br>OTHE<br>oleted operations. (Clearly state all pertinen<br>ork). SEE RULE 19.15.7.14 NMAC. For                                                                                                                                                | SUBSEQUENT REPORT OF:<br>IEDIAL WORK ALTERING CASING INENCE DRILLING OPNS. P AND A ING/CEMENT JOB NOTIFY OCD 24 hrs. prior to any work | ]        |
| <ol> <li>Run CBL from +/-1,165' to surfa</li> <li>Spot 25 sxs Class C cmt on CIBP</li> <li>Spot 25 sxs Class C cmt (depths t</li> <li>Perf @ +/-851'. Circ/sqz 25 sxs C</li> </ol>                                                                                                                                                                                                                                                                                                                                                                                                                                                                                                                                                                                                                                                                                                                                                                                                                                                                                                                                                                                                                                                                                                                                                                                                                                                                                                                                                                                                                                                                                                                                                                                                                                                                                                                                                                                                                                                                                                                                             | RU to P&A.<br>Pressure test csg to 500 psi for 30 minutes.<br>ce. Circulate well w/ water-based mud.<br>from 965'-1,165' (Bottom of Salt). WOC.<br>o be determined based on results of CBL) (<br>Class C cmt from 751' – 851' (TOC behind<br>Class C cmt from surface to 470' (Top of S | . Tag TOC.<br>(TOC behind 5-1/2" csg).<br>17" csg).                                                                                    | tion)    |
| Spud Date:<br>****SEE ATTACHED CO<br>I hereby certify that the information                                                                                                                                                                                                                                                                                                                                                                                                                                                                                                                                                                                                                                                                                                                                                                                                                                                                                                                                                                                                                                                                                                                                                                                                                                                                                                                                                                                                                                                                                                                                                                                                                                                                                                                                                                                                                                                                                                                                                                                                                                                     | Rig Release Date: A's**** ML above is true and complete to the best of n                                                                                                                                                                                                                | JST BE PLUGGED BY 11/14/2023<br>ny knowledge and belief.                                                                               |          |
| SIGNATURE KAR CA                                                                                                                                                                                                                                                                                                                                                                                                                                                                                                                                                                                                                                                                                                                                                                                                                                                                                                                                                                                                                                                                                                                                                                                                                                                                                                                                                                                                                                                                                                                                                                                                                                                                                                                                                                                                                                                                                                                                                                                                                                                                                                               |                                                                                                                                                                                                                                                                                         | ry Analyst                                                                                                                             |          |
| Type or print name Kristy Polk<br>For State Use Only                                                                                                                                                                                                                                                                                                                                                                                                                                                                                                                                                                                                                                                                                                                                                                                                                                                                                                                                                                                                                                                                                                                                                                                                                                                                                                                                                                                                                                                                                                                                                                                                                                                                                                                                                                                                                                                                                                                                                                                                                                                                           | E-mail address: kri                                                                                                                                                                                                                                                                     | isty.polk@contango.com PHONE: <u>918-748-3349</u>                                                                                      | 9        |
| APPROVED BY:<br>Conditions of Approval (if any):                                                                                                                                                                                                                                                                                                                                                                                                                                                                                                                                                                                                                                                                                                                                                                                                                                                                                                                                                                                                                                                                                                                                                                                                                                                                                                                                                                                                                                                                                                                                                                                                                                                                                                                                                                                                                                                                                                                                                                                                                                                                               | TITLE Sta                                                                                                                                                                                                                                                                               | aff Manager DATE 3/14/23                                                                                                               |          |