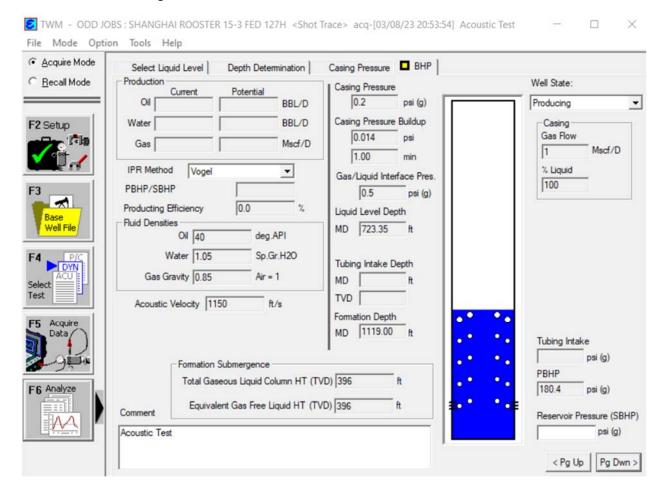

Actual Procedure: After successfully pumping the first stage of the intermediate cement job on the above well, the second stage bradenhead squeeze was conducted. The job failed to bring the top of cement to surface as required. An Echo meter log was run to determine the top of cement. Based on the results of the Echo meter, a top off job was conducted. A 1" line was run a maximum of 300 ft into the backside of the intermediate casing and an appropriate volume of cement was pumped to bring cement to surface based on the TOC. XTO Engineer spoke to Thomas Ajibola on Marcy 9, 2023 to report what is happening and received verbal approval. Attachment: Echo Meter

## **Actual Procedure**

Shanghai\_Rooster\_15\_3\_Fed\_127H\_Echo\_Log\_20230313071705.pdf

Page 1 of 2

County or Parish/State: EDD 1/2 well Name: SHANGHAI ROOSTER 15-Well Location: T25S / R29E / SEC 15 / NM