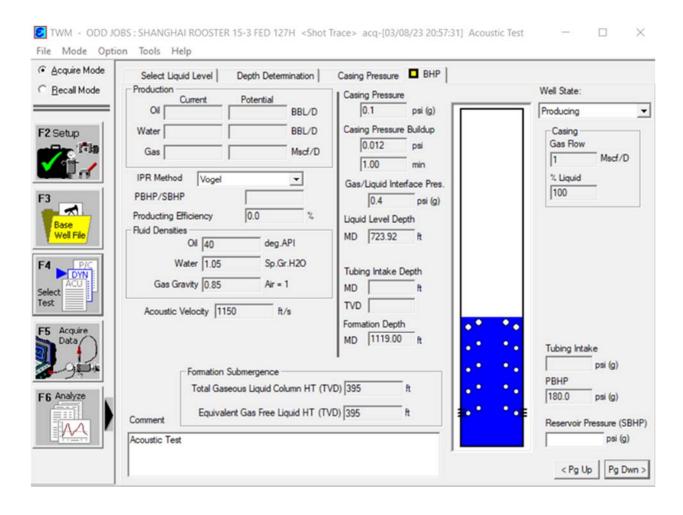

Actual Procedure: After successfully pumping the first stage of the intermediate cement job on the above well, the second stage bradenhead squeeze was conducted. The job failed to bring the top of cement to surface as required. An Echo meter log was run to determine the top of cement. Based on the results of the Echo meter, a top off job was conducted. A 1" line was run a maximum of 300 ft into the backside of the intermediate casing and an appropriate volume of cement was pumped to bring cement to surface based on the TOC. XTO Engineer spoke to Thomas Ajibola on Marcy 9, 2023 to report what is happening and received verbal approval. Attachment: Echo Meter

## **Actual Procedure**

Shanghai\_Rooster\_15\_3\_Fed\_127H\_Echo\_Log\_20230313071705.pdf

Page 1 of 2

County or Parish/State: EDD 1/2 well Name: SHANGHAI ROOSTER 15-Well Location: T25S / R29E / SEC 15 / NM