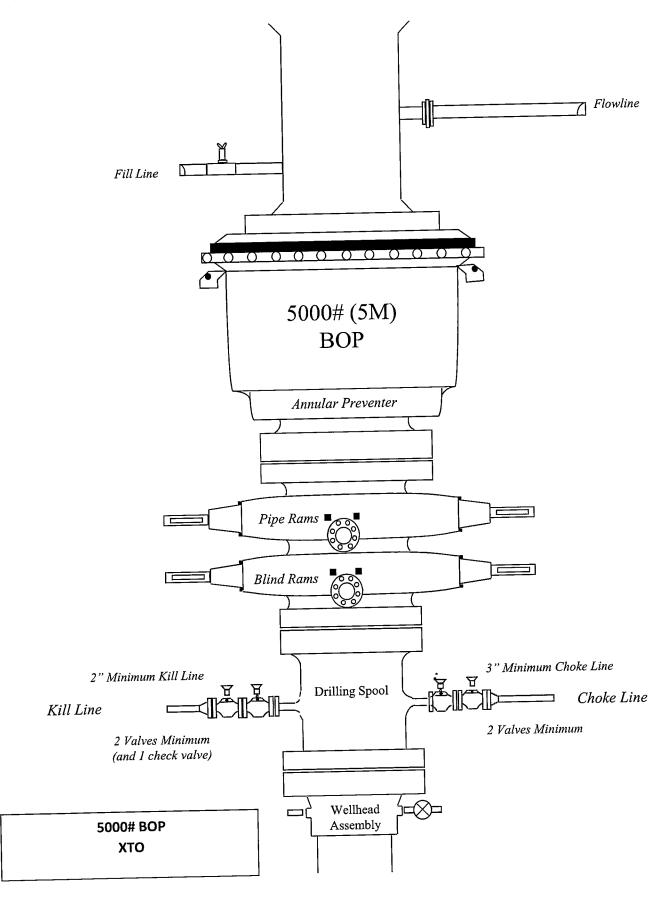

# **Section 2 - Blowout Prevention**

Pressure Rating (PSI): 5M

Rating Depth: 10450

**Equipment:** Once the permanent WH is installed on the 11-3/4" casing, the blow out preventer equipment (BOP) will consist of a 13-5/8 minimum 5M Hydril and a 13-5/8 minimum 5M 3-Ram BOP. MASP should not exceed 3950 psi.

**Testing Procedure**: All BOP testing will be done by an independent service company. Annular pressure tests will be limited to 70% of the working pressure. When nippling up on the 11-3/4", 5M bradenhead and flange, the BOP test will be limited to 5000 psi. All BOP tests will include a low pressure test as per BLM regulations. The 5M BOP diagrams are attached. Blind rams will be functioned tested each trip, pipe rams will be functioned tested each day.

# **Choke Diagram Attachment:**

PLU\_13\_PC\_5MBOP\_20201016112447.pdf

# **BOP Diagram Attachment:**

PLU\_13\_PC\_5MCM\_20201016112511.pdf