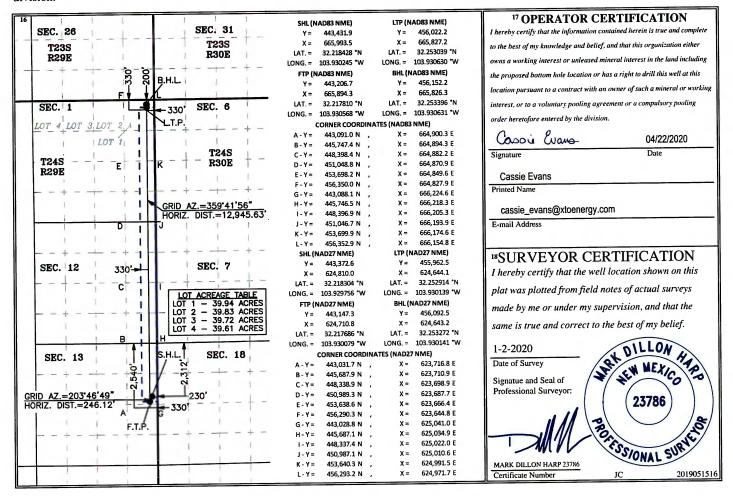

☐ AMENDED REPORT

WELL LOCATION AND ACREAGE DEDICATION PLAT

| <sup>1</sup> API Numb             |       |                             | <sup>3</sup> Pool Name              |                                  |
|-----------------------------------|-------|-----------------------------|-------------------------------------|----------------------------------|
| 30-015-                           | 53564 | 98220 Purple Sage; Wolfcamp |                                     |                                  |
| <sup>4</sup> Property Code 333843 |       |                             | roperty Name<br>AKE UNIT 13-1 PC    | <sup>6</sup> Well Number<br>108H |
| <sup>7</sup> OGRID No.<br>373075  |       | _                           | Operator Name<br>AN OPERATING, LLC. | <sup>9</sup> Elevation<br>3,124' |

<sup>10</sup> Surface Location

| UL or lot no. | Section | Township | Range | Lot Idn | Feet from the | North/South line | Feet from the | East/West line | County |
|---------------|---------|----------|-------|---------|---------------|------------------|---------------|----------------|--------|
| н             | 13      | 24 S     | 29 E  |         | 2,312         | NORTH            | 230           | EAST           | EDDY   |
|               |         |          |       | TT-1    | - T 4 14      | Different Eror   | n Surface     |                |        |

"Bottom Hole Location If Different From Surface

| UL or lot no.      | Section<br>1          | Township<br>24 S | Range<br>29 E | Lot Idn    | Feet from the 200 | North/South line<br>NORTH | Feet from the 330 | East/West line<br>EAST | County<br>EDDY |
|--------------------|-----------------------|------------------|---------------|------------|-------------------|---------------------------|-------------------|------------------------|----------------|
| 12 Dedicated Acres | <sup>13</sup> Joint o | r Infill 14 C    | Consolidation | Code 15 Or | der No.           |                           |                   |                        |                |

No allowable will be assigned to this completion until all interests have been consolidated or a non-standard unit has been approved by the division.

|                                 | rator Nar                      |                                                    |              |     | _                                       | Property N                        | lame: |             |             |              |                             | Well Number |
|---------------------------------|--------------------------------|----------------------------------------------------|--------------|-----|-----------------------------------------|-----------------------------------|-------|-------------|-------------|--------------|-----------------------------|-------------|
| XT(                             | TO PERMIAN OPERATING, LLC      |                                                    |              | .C  | Poker Lake Unit 13-1 PC                 |                                   |       |             |             |              | 108H                        |             |
|                                 |                                |                                                    |              |     |                                         |                                   |       |             |             |              |                             |             |
|                                 |                                |                                                    |              |     |                                         |                                   |       |             |             |              |                             |             |
|                                 |                                |                                                    |              |     |                                         |                                   |       |             |             |              |                             |             |
| Kick (                          | Off Point                      | (KOP)                                              |              |     |                                         |                                   |       |             |             |              |                             |             |
| UL                              | Section                        | Township                                           | Range        | Lot | Feet                                    | From I                            | 1/5   | Feet        | From        | n E/W        | County                      |             |
| Н                               | 13                             | 24S                                                | 29E          | Lot | 2312                                    | North                             |       | 230         | Eas         |              | Eddy                        |             |
| Latit                           |                                |                                                    |              | .1  |                                         | ongitude                          |       |             |             | NAD          |                             |             |
| 32.                             | 218428                         | 3                                                  |              |     | ่ 1_1∩ว                                 | ロンロンメニ                            |       |             |             |              | 1 (3/3                      |             |
|                                 |                                |                                                    |              |     | -100                                    | .930245                           |       |             |             |              | 83                          |             |
|                                 |                                |                                                    |              |     | -100                                    | .930243                           | -     |             |             |              | 83                          |             |
| First                           | Take Poir                      | nt (FTP)                                           |              |     | -103                                    | .930245                           |       |             |             |              | 83                          |             |
| First                           | Take Poir                      | nt (FTP)                                           | Range        | Lot | Feet                                    | From I                            |       | Feet        | I           | m E/W        | County                      |             |
| UL<br>H                         | Section<br>13                  |                                                    | Range<br>29E | Lot | Feet<br>2540                            | From 1<br>North                   |       | Feet<br>330 | Froi<br>Eas |              | County<br>Eddy              |             |
| UL<br>H<br>Latit                | Section<br>13<br>ude           | Township<br>24S                                    |              | Lot | Feet 2540                               | From I<br><b>North</b>            |       | I I         | I           |              | County<br>Eddy<br>NAD       |             |
| UL<br>H<br>Latit                | Section<br>13                  | Township<br>24S                                    |              | Lot | Feet 2540                               | From 1<br>North                   |       | I I         | I           |              | County<br>Eddy              |             |
| UL<br>H<br>Latit                | Section<br>13<br>ude           | Township<br>24S                                    |              | Lot | Feet 2540                               | From I<br><b>North</b>            |       | I I         | I           |              | County<br>Eddy<br>NAD       |             |
| UL<br>H<br>Latit<br>32.         | Section<br>13<br>ude           | Township 24S                                       |              | Lot | Feet 2540                               | From I<br><b>North</b>            |       | I I         | I           |              | County<br>Eddy<br>NAD       |             |
| UL<br>H<br>Latit<br>32.         | Section<br>13<br>ude<br>217810 | Township 24S  t (LTP)  Township                    | 29E          | Lot | Feet 2540 Longitu -103                  | From I<br>North<br>ide<br>.930568 | Feet  | 330         | From E/W    | Coun         | County<br>Eddy<br>NAD<br>83 |             |
| UL<br>H<br>Latit<br>32.<br>Last | Section 13 ude 217810          | Township 24S                                       | 29E          |     | Feet 2540 Longitu -103                  | From North 30568 From N/S North   |       | 330         | Eas         | Coun<br>Eddy | County<br>Eddy<br>NAD<br>83 |             |
| UL H Latit 32. Last UL Latit    | Section 13 ude 217810          | Township<br>24S<br>)<br>t (LTP)<br>Township<br>24S | 29E          | Lot | Feet 2540 Longitu -103 Feet 330 Longitu | From North 30568 From N/S North   | Feet  | 330         | From E/W    | Coun         | County<br>Eddy<br>NAD<br>83 |             |