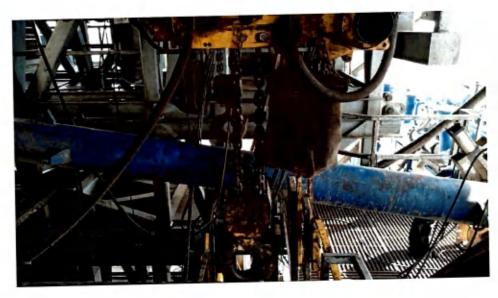

Figure 1: Winch System attached to BOP Stack

Figure 2: BOP Winch System

American Petroleum Institute (API) standards, specification and recommended practices are considered the industry standard and are consistently utilized and referenced by the industry. OOGO No. 2 recognizes API recommended Practices (RP) 53 in its original development. API Standard 53, Well Control Equipment Systems for Drilling Wells (Fifth Edition, December 2018, Annex C, Table C.4) recognizes break testing as an acceptable practice. Specifically, API Standard 53, Section 5.3.7.1 states "A pressure test of the pressure containing component shall be performed following the disconnection or repair, limited to the affected component." See Table C.4 below for reference.