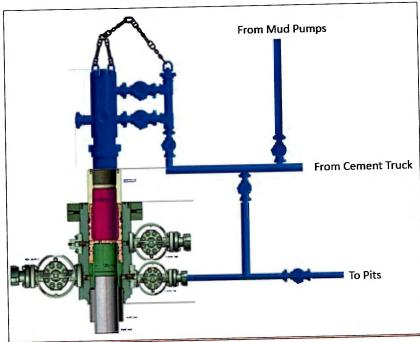

# Section 5 - Circulating Medium

Mud System Type: Closed

Will an air or gas system be Used? NO

Description of the equipment for the circulating system in accordance with Onshore Order #2:

Diagram of the equipment for the circulating system in accordance with Onshore Order #2:

Describe what will be on location to control well or mitigate other conditions: Mud Logging Unit (2 man) below intermediate casing.

**Describe the mud monitoring system utilized:** A Pason or Totco will be used to detect changes in loss or gain of mud volume.