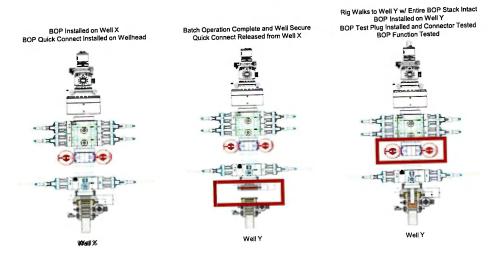

Subject: Request for a Variance Allowing break Testing of the Blowout Preventer Equipment (BOPE)

XTO Energy requests a variance to ONLY test broken pressure seals on the BOPE and function test BOP when skidding a drilling rig between multiple wells on a pad.

#### **Background**

Onshore Oil and Gas Order (OOGO) No. 2, Drilling Operations, Sections III.A.2.i.iv.B states that the BOP test must be performed whenever any seal subject to test pressure is broken. The current interpretation of the Bureau of Land Management (BLM) requires a complete BOP test and not just a test of the affected component. OOGO No. 2, Section I.D.2 states, "Some situation may exist either on a well-by-well basis or field-wide basis whereby it is commonly accepted practice to vary a particular minimum standard(s) established in this order. This situation can be resolved by requesting a variance...". XTO Energy feels the break testing the BOPE is such a situation. Therefore, as per OOGO No. 2, Section IV., XTO Energy submits this request for the variance.

# **Supporting Documentation**

OOGO No. 2 became effective on December 19, 1988 and has remained the standard for regulating BLM onshore drilling operations for over 30 years. During this time there have been significant changes in drilling technology. BLM continues to use the variance request process to allow for the use of modern technology and acceptable engineering practices that have arisen since OOGO No. 2 was originally released. The XTO Energy drilling rig fleet has many modern upgrades that allow the intact BOP stack to be moved between well slots on a multi-well pad, as well as, wellhead designs that incorporate quick connects facilitating release of the BOP from the wellhead without breaking any BOP stack components apart. These technologies have been used extensively offshore, and other regulators, API, and many operators around the world have endorsed break testing as safe and reliable.