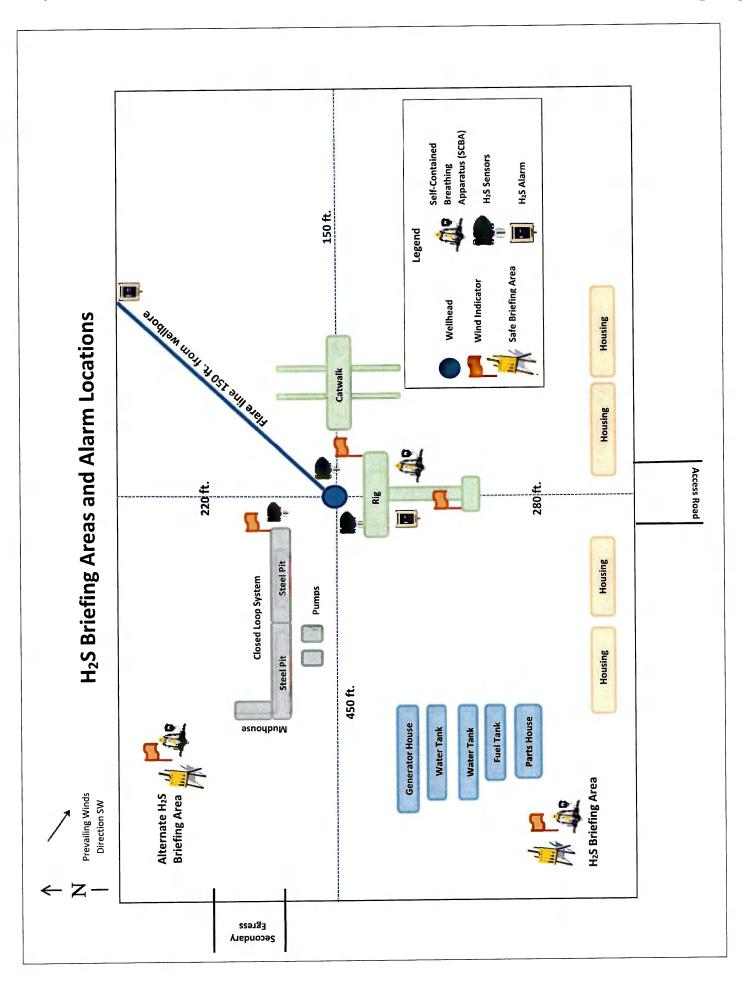

Contingency Plans geohazards

Hydrogen Sulfide drilling operations plan required? YES

Hydrogen sulfide drilling operations

PLU\_13\_PC\_H2S\_Plan\_20201016120421.pdf PLU\_13\_PC\_Pad\_4\_H2S\_Dia\_20201026134621.pdf