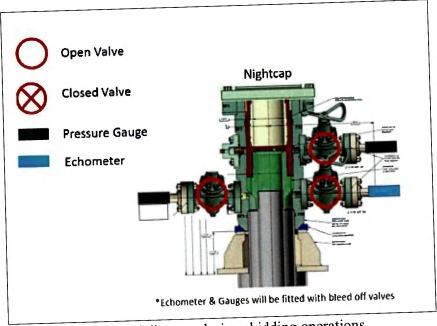

# **Section 2 - Blowout Prevention**

Pressure Rating (PSI): 5M

Rating Depth: 10450

**Equipment:** Once the permanent WH is installed on the 11-3/4" casing, the blow out preventer equipment (BOP) will consist of a 13-5/8 minimum 5M Hydril and a 13-5/8 minimum 5M 3-Ram BOP. MASP should not exceed 3950 psi.

#### Requesting Variance? YES

**Variance request:** A variance is requested to allow use of a flex hose as the choke line from the BOP to the Choke Manifold. If this hose is used, a copy of the manufacturer's certification and pressure test chart will be kept on the rig. Attached is an example of a certification and pressure test chart. The manufacturer does not require anchors. Permanent Wellhead – Multibowl System A. Starting Head (RSH System): 11-3/4" SOW bottom x 13-5/8" 5M top flange A. Starting Head (RSH System): 11-3/4" SOW bottom x 13-5/8" 5M top flange A. Starting Head (RSH System): 11-3/4" SOW bottom x 13-5/8" 5M top flange A. Starting Head (RSH System): 11-3/4" SOW bottom x 13-5/8" 5M top flange x 7-1/16" 10M top flange · Wellhead will be installed by manufacturer's representatives. · Manufacturer will monitor welding process to ensure appropriate temperature of seal. · Operator will test the

Well Name: POKER LAKE UNIT 13-1 PC Well Number: 108H

8-5/8" casing per BLM Onshore Order 2 · Wellhead Manufacturer representative will not be present for BOP test plug installation Approval to utilize a spudder rig to pre-set surface casing per the attached Description of Operations. XTO requests a variance to be able to batch drill this well if necessary. In doing so, XTO will set each casing string and ensure that the well is cemented properly and the well is static. With floats holding, no pressure on the csg annulus, and the installation of a 10K TA cap as per GE recommendations, XTO will contact the BLM on each rig skid on the pad. Once surface and intermediate strings are all completed, XTO will begin drilling the production hole on each of the wells. ONLY test broken pressure seals on the BOP equipment per the attached procedure. A variance is requested to cement offline for the surface and intermediate casing strings.

**Testing Procedure**: All BOP testing will be done by an independent service company. Annular pressure tests will be limited to 70% of the working pressure. When nippling up on the 11-3/4", 5M bradenhead and flange, the BOP test will be limited to 5000 psi. All BOP tests will include a low pressure test as per BLM regulations. The 5M BOP diagrams are attached. Blind rams will be functioned tested each trip, pipe rams will be functioned tested each day.