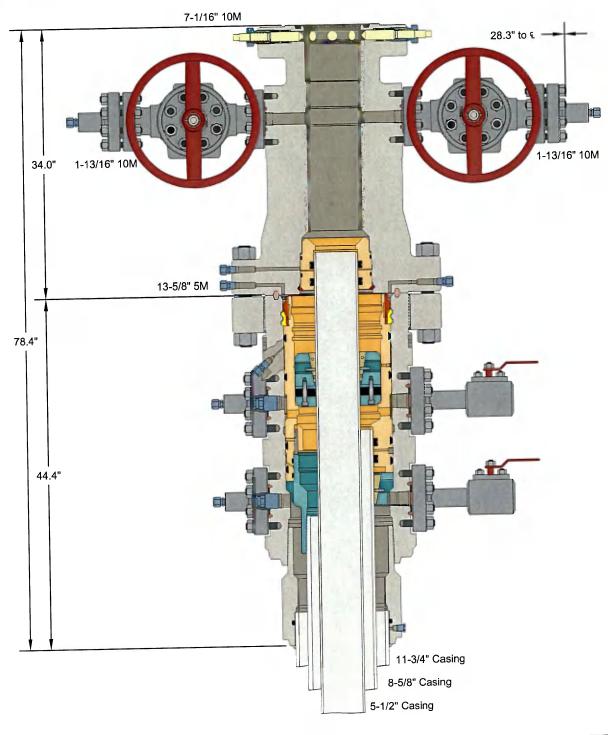

# **Section 2 - Blowout Prevention**

Pressure Rating (PSI): 5M

Rating Depth: 10450

**Equipment:** Once the permanent WH is installed on the 11-3/4" casing, the blow out preventer equipment (BOP) will consist of a 13-5/8 minimum 5M Hydril and a 13-5/8 minimum 5M 3-Ram BOP. MASP should not exceed 3950 psi.

#### Requesting Variance? YES

**Variance request:** A variance is requested to allow use of a flex hose as the choke line from the BOP to the Choke Manifold. If this hose is used, a copy of the manufacturer's certification and pressure test chart will be kept on the rig. Attached is an example of a certification and pressure test chart. The manufacturer does not require anchors. Permanent Wellhead – Multibowl System A. Starting Head (RSH System): 11-3/4" SOW bottom x 13-5/8" 5M top flange A. Starting Head (RSH System): 11-3/4" SOW bottom x 13-5/8" 5M top flange A. Starting Head (RSH System): 11-3/4" SOW bottom x 13-5/8" 5M top flange A. Starting Head (RSH System): 11-3/4" SOW bottom x 13-5/8" 5M top flange x 7-1/16" 10M top flange · Wellhead will be installed by manufacturer's representatives. · Manufacturer will monitor welding process to ensure appropriate temperature of seal. · Operator will test the

Well Name: POKER LAKE UNIT 13-1 PC Well Number: 108H

8-5/8" casing per BLM Onshore Order 2 · Wellhead Manufacturer representative will not be present for BOP test plug installation Approval to utilize a spudder rig to pre-set surface casing per the attached Description of Operations. XTO requests a variance to be able to batch drill this well if necessary. In doing so, XTO will set each casing string and ensure that the well is cemented properly and the well is static. With floats holding, no pressure on the csg annulus, and the installation of a 10K TA cap as per GE recommendations, XTO will contact the BLM on each rig skid on the pad. Once surface and intermediate strings are all completed, XTO will begin drilling the production hole on each of the wells. ONLY test broken pressure seals on the BOP equipment per the attached procedure. A variance is requested to cement offline for the surface and intermediate casing strings.

**Testing Procedure**: All BOP testing will be done by an independent service company. Annular pressure tests will be limited to 70% of the working pressure. When nippling up on the 11-3/4", 5M bradenhead and flange, the BOP test will be limited to 5000 psi. All BOP tests will include a low pressure test as per BLM regulations. The 5M BOP diagrams are attached. Blind rams will be functioned tested each trip, pipe rams will be functioned tested each day.

# Permanent Wellhead - GE RSH Multibowl System

- A. Starting Head (RSH System): 11-3/4" SOW bottom x 13-5/8" 5M top flange
- B. Tubing Head: 13-5/8" 5M bottom flange x 7-1/16" 10M top flange
  - Wellhead will be installed by manufacturer's representatives.
  - Manufacturer will monitor welding process to ensure appropriate temperature of seal.
  - Operator will test the 8-5/8" casing per Onshore Order 2.
  - Wellhead manufacturer representative may not be present for BOP test plug installation