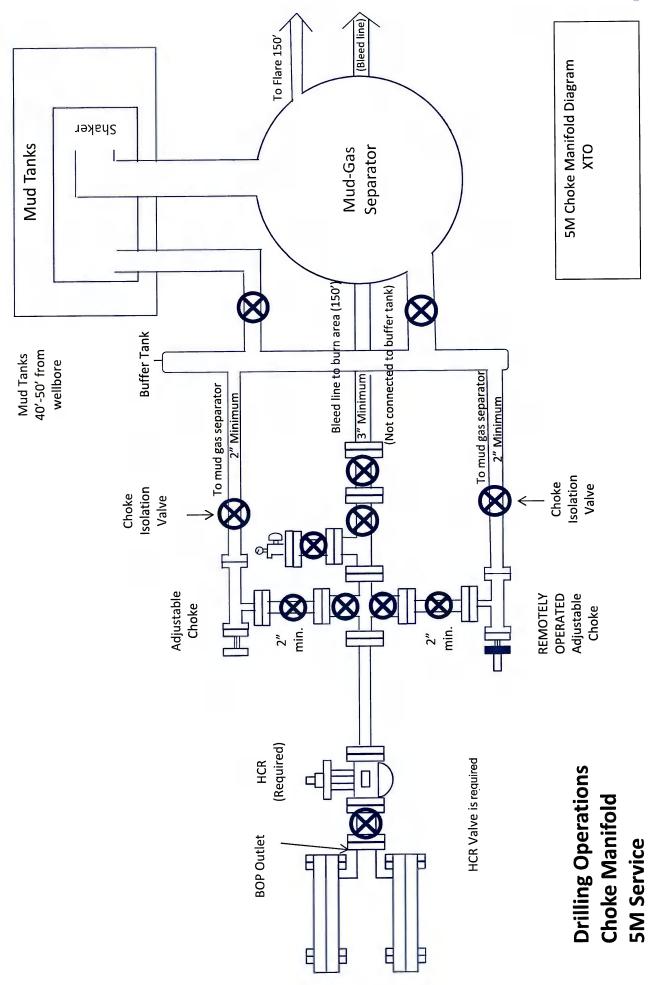

#### Requesting Variance? YES

**Variance request:** A variance is requested to allow use of a flex hose as the choke line from the BOP to the Choke Manifold. If this hose is used, a copy of the manufacturer's certification and pressure test chart will be kept on the rig. Attached is an example of a certification and pressure test chart. The manufacturer does not require anchors. Permanent Wellhead – Multibowl System A. Starting Head (RSH System): 11-3/4" SOW bottom x 13-5/8" 5M top flange A. Starting Head (RSH System): 11-3/4" SOW bottom x 13-5/8" 5M top flange A. Starting Head (RSH System): 11-3/4" SOW bottom x 13-5/8" 5M top flange A. Starting Head (RSH System): 11-3/4" SOW bottom x 13-5/8" 5M top flange x 7-1/16" 10M top flange · Wellhead will be installed by manufacturer's representatives. · Manufacturer will monitor welding process to ensure appropriate temperature of seal. · Operator will test the

# **Choke Diagram Attachment:**

PLU\_13\_PC\_5MBOP\_20201016112447.pdf

# **BOP Diagram Attachment:**

PLU\_13\_PC\_5MCM\_20201016112511.pdf