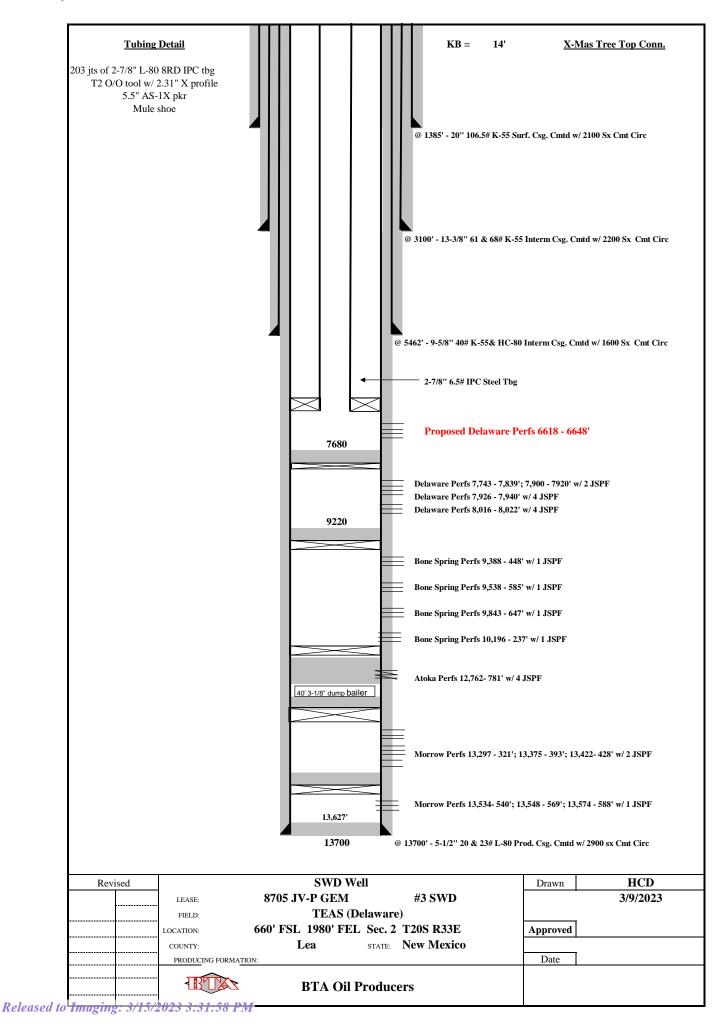

| Received by OCD: 3/9/2023 12:09:40                                   | State of New Me                                  | exico                  | Form C-103 of 4                                  |
|----------------------------------------------------------------------|--------------------------------------------------|------------------------|--------------------------------------------------|
| Office<br>District I – (575) 393-6161                                | Energy, Minerals and Natu                        | ıral Resources         | Revised July 18, 2013                            |
| 1625 N. French Dr., Hobbs, NM 88240                                  |                                                  |                        | WELL API NO.                                     |
| District II – (575) 748-1283                                         | OIL CONSERVATION                                 | DIVISION               | 30-025-30977                                     |
| 811 S. First St., Artesia, NM 88210<br>District III – (505) 334-6178 | 1220 South St. Francis Dr.                       |                        | 5. Indicate Type of Lease                        |
| 1000 Rio Brazos Rd., Aztec, NM 87410                                 |                                                  |                        | STATE X FEE                                      |
| <u>District IV</u> – (505) 476-3460                                  | Santa Fe, NM 8'                                  | 7303                   | 6. State Oil & Gas Lease No.                     |
| 1220 S. St. Francis Dr., Santa Fe, NM<br>87505                       |                                                  |                        |                                                  |
|                                                                      | ICES AND REPORTS ON WELLS                        | 5                      | 7. Lease Name or Unit Agreement Name             |
| `                                                                    | SALS TO DRILL OR TO DEEPEN OR PL                 |                        | <b>GEM 8705 JV-P</b>                             |
| DIFFERENT RESERVOIR. USE "APPLIC PROPOSALS.)                         | CATION FOR PERMIT" (FORM C-101) FOR              | OR SUCH                | GLIVI 0703 3V-P                                  |
| 1. Type of Well: Oil Well                                            | Gas Well X☐ Other SWD                            |                        | 8. Well Number 3                                 |
| 2. Name of Operator                                                  |                                                  |                        | 9. OGRID Number                                  |
| BTA OIL PRODUCERS, LLC                                               |                                                  |                        | 260297                                           |
| 3. Address of Operator                                               |                                                  |                        | 10. Pool name or Wildcat                         |
| 104 S. PECOS; MIDLAND, TX. 7                                         | 9701                                             |                        | TEAS; DELAWARE                                   |
| 4. Well Location                                                     |                                                  |                        | 12.6, 222.07.1.2                                 |
|                                                                      | om the SOUTH line and 1980 feet t                | from the FAST line     |                                                  |
|                                                                      |                                                  |                        | nty LEA                                          |
| Section 02 Township 20                                               | OS Range 33E NMI  11. Elevation (Show whether DR |                        | <u> </u>                                         |
|                                                                      | 3579                                             | , KKD, K1, GK, elc.    | )                                                |
|                                                                      | 3317                                             |                        |                                                  |
| 12 Charles                                                           | Annonrieta Roy to Indicate N                     | latura of Notica       | Papart or Other Date                             |
| 12. Clieck A                                                         | Appropriate Box to Indicate N                    | fature of Notice,      | Report of Other Data                             |
| NOTICE OF IN                                                         | ITENTION TO:                                     | SUB                    | SEQUENT REPORT OF:                               |
| PERFORM REMEDIAL WORK                                                | PLUG AND ABANDON                                 | REMEDIAL WOR           |                                                  |
| TEMPORARILY ABANDON                                                  | CHANGE PLANS                                     | COMMENCE DR            | ILLING OPNS.□ P AND A □                          |
| PULL OR ALTER CASING                                                 | MULTIPLE COMPL                                   | CASING/CEMEN           | T JOB                                            |
| DOWNHOLE COMMINGLE                                                   |                                                  |                        |                                                  |
| CLOSED-LOOP SYSTEM                                                   |                                                  |                        |                                                  |
| OTHER: REPAIRT HOLE IN TUE                                           |                                                  | OTHER:                 |                                                  |
| 13. Describe proposed or comp                                        | pleted operations. (Clearly state all            | pertinent details, and | d give pertinent dates, including estimated date |
| of starting any proposed we proposed completion or rec               |                                                  | C. For Multiple Co.    | mpletions: Attach wellbore diagram of            |
| proposed completion of rec                                           | completion.                                      |                        |                                                  |
| RTA Oil producers II C res                                           | spectfully proposes to pull a                    | and repair the t       | ubing and perform an MIT before                  |
|                                                                      |                                                  |                        |                                                  |
|                                                                      | iction. This work for this we                    | ii was called ili      | to the NMOCD on Thursday March                   |
| 9, 2023.                                                             |                                                  |                        |                                                  |
|                                                                      |                                                  |                        |                                                  |
| I hereby certify that the information                                | above is true and complete to the b              | est of my knowledg     | re and helief                                    |
| Thereby certify that the information                                 | above is true and complete to the b              | est of my knowledg     | c and benef.                                     |
|                                                                      |                                                  |                        |                                                  |
| SIGNATURE: Katy Reddell                                              | TITLE: REGULATORY                                | ANAIVST                | DATE 3/9/2023                                    |
| SIGNATURE. Aug Acute                                                 | TITLE. REGULATOR I                               | ANALISI                | DATE 3/7/2023                                    |
| Type or print name KATY REDDI                                        | ELL E-mail address: kreddell@                    | htaoil com PHONE       | · 432-682-3753                                   |
| Type of print hame 10.11 1 NEDDI                                     | 222 2 man address. Rieddelles                    | Canonicom i Hora       | . 132 332 3133                                   |
|                                                                      |                                                  |                        |                                                  |
| For State Use Only                                                   |                                                  |                        |                                                  |
| Masse !                                                              | Forther TITLE CO                                 |                        | 0/45/00                                          |
| APPROVED BY: / U/VV                                                  | TITLE CO                                         | mpliance Officer       | ADATE 3/15/23                                    |
| Conditions of Approval (if a ):                                      |                                                  |                        |                                                  |