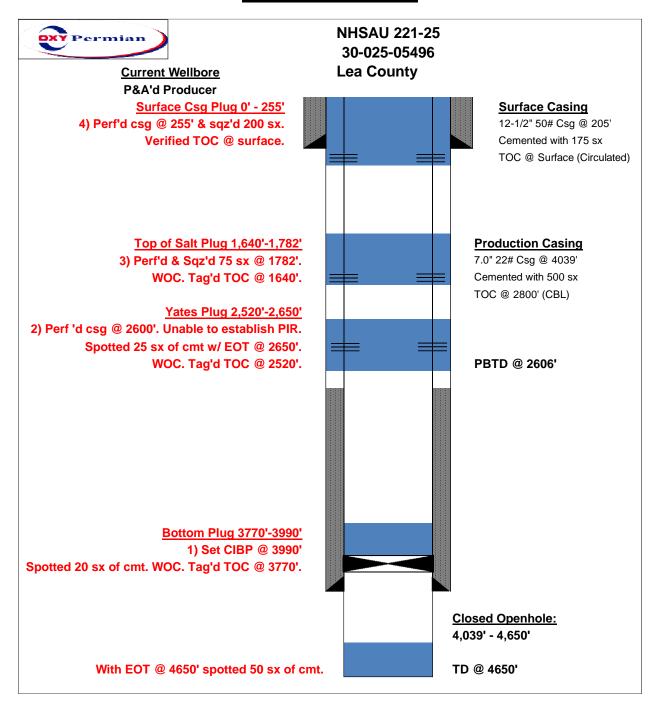

| Date         | 24 Hr Summary                                                                      |
|--------------|------------------------------------------------------------------------------------|
| 1/23/2023    | MIRU                                                                               |
| 1/25/2023 to | Cut bolts off wellhead, nubop, ru workfloor, tested csg to 500psi which held, rih  |
| 1/27/2023    | w/6-1/8"rock bit, drilled cmt from 2550' down to 2850' where we fell out of cmt    |
|              | x Csg tested good to 600 psi x Circ. well clean, RIH w/ tbg, Tag'd cmt @ 3970',    |
|              | Drilled cmt down to 4000' & drilled on CIBP @4000'.                                |
| 2/2/2023 to  | Continued drilling on CIBP @ 4001', Pushed down to 4185', Drilled                  |
| 2/16/2023    | cmt/hydromite from 4185'-4345', Drilled formation from 4345' to new TD at          |
|              | 4650',                                                                             |
| 2/17/2023    | Logged openhole                                                                    |
| 2/21/2023    | RIH w/142jts open ended, Spotted 50 sxs cmt with end of tbg @ 4650', POOH w/       |
|              | tbg, rih w/ 7" CIBP, Set CIBP @ 3990', Circ. well w/ 153 bbls of plug mud, spotted |
|              | 20 sxs of cmt, pooh w/ tbg, sion.                                                  |
| 2/23/2023    | RU WL, Tagged @ 3770', Notified NMOCD, Perf'd csg @ 2600', RIH w/ 7"AD-1           |
|              | pkr, Unable to pump into sqz holes, notified NMOCD, Approved to spot 25 sxs,       |
|              | RU cmt trucks, Spotted 25 sx of cmt w/ EOT @ 2650', POOH w/ tbg and waited 2       |
|              | hrs for cmt to set, Ruwl, Tagged TOC @ 2520', notified NMOCD, Perf'd csg @         |
|              | 1782', RIH & set pkr @ 1476', Pumped 75 sxs of cmt, SION.                          |
| 2/24/2023    | Released pkr, Tagged TOC @ 1640', Notified NMOCD, POOH w/ tbg & pkr, RUWL,         |
|              | Perf'd csg @ 255', rdwl, rd workfloor, ndbop, nu cap flange, ru cmt trucks,        |
|              | Pumped 200 sxs of cmt & circulated up to surface, closed surface in, topped of     |
|              | wellhead w/cmt, rd cmt truck, RDPU, cleaned location.                              |