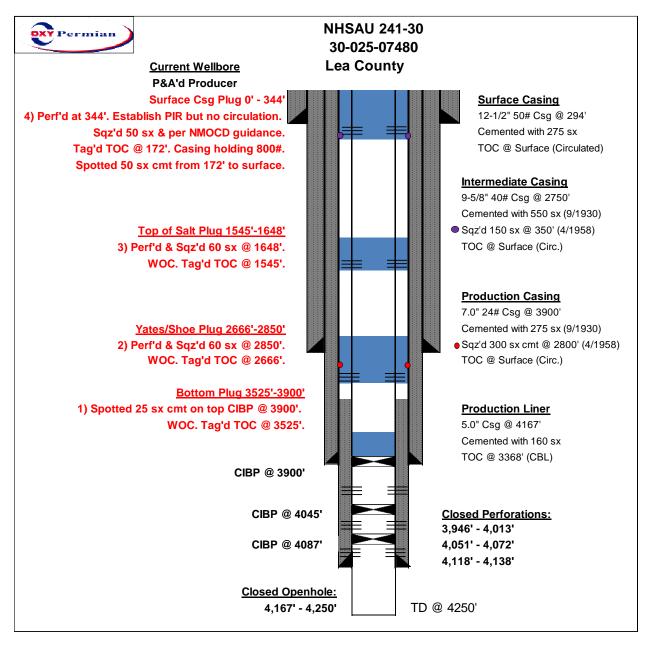

d injection rate of 2 BPM @ 1200 psi but no circulation to surface,        |
|            | Notified NMOCD, Approved to sqz 50 sxs and displace to 175', Mixed and pumped 50 sxs class c        |
| 12/14/2022 | Rih picking up 5 jts 2-3/8" tbg, Tagged TOC @ 172', Notified NMOCD, Pooh w/ tbg, Ruwl, Rih and      |
|            | perforated 5" csg @ 150', Pooh and rdwl, Pressured up on 5" csg to 800 psi, Held good for 30 min,   |
|            | Notified NMOCD, Approved to spot cmt from 172', Rih picking up 5 jts 2-3/8" tbg, EOT @172',         |
|            | Mixed and circulated 50 sxs class c cmt from 172' to surface, Pooh laying down 5 jts 2-3/8" tbg, Rd |
|            | workfloor, Nd bop, Nu capflange, Pressured up to 500 psi, Rdpu, Cleaned location.                   |

## **Current WBD**



District I 1625 N. French Dr., Hobbs, NM 88240 Phone:(575) 393-6161 Fax:(575) 393-0720 District II

811 S. First St., Artesia, NM 88210 Phone:(575) 748-1283 Fax:(575) 748-9720 District III

1000 Rio Brazos Rd., Aztec, NM 87410 Phone:(505) 334-6178 Fax:(505) 334-6170 District IV

1220 S. St Francis Dr., Santa Fe, NM 87505 Phone: (505) 476-3470 Fax: (505) 476-3462

**State of New Mexico Energy, Minerals and Natural Resources Oil Conservation Division** 1220 S. St Francis Dr. Santa Fe, NM 87505

CONDITIONS

| Operator:              | OGRID:                                         |
|------------------------|------------------------------------------------|
| OCCIDENTAL PERMIAN LTD | 157984                                         |
| P.O. Box 4294          | Action Number: