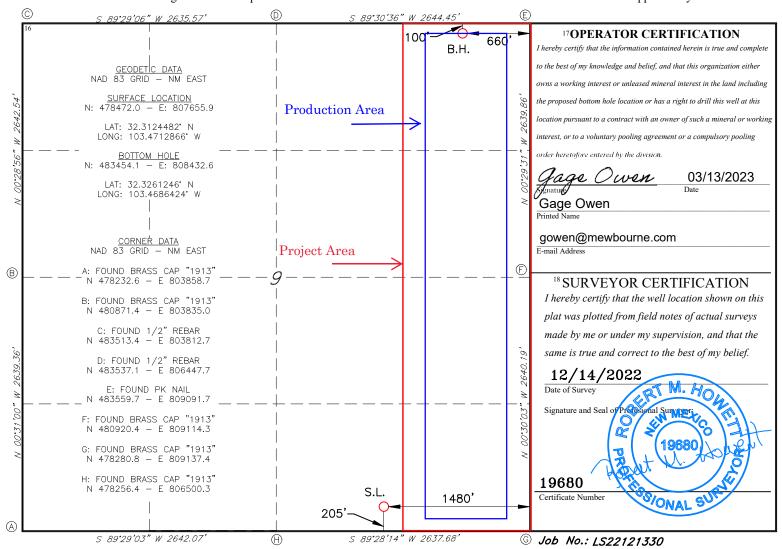

## WELL LOCATION AND ACREAGE DEDICATION PLAT

|                                      | <sup>1</sup> API Number 2 Pool Code 30-025-51006 2207 |                      | Antelope Ridge; Bone Spring, NW |                                        |  |
|--------------------------------------|-------------------------------------------------------|----------------------|---------------------------------|----------------------------------------|--|
| <sup>4</sup> Property Code<br>333744 |                                                       | Antelope 9 State Com |                                 |                                        |  |
| 70GRID NO.<br>14744                  |                                                       |                      | erator Name C OIL COMPANY       | <sup>9</sup> Elevation<br><b>3412'</b> |  |

<sup>10</sup> Surface Location

|                                                              |          |              |               |           | Bullace       | Location         |               |                |        |
|--------------------------------------------------------------|----------|--------------|---------------|-----------|---------------|------------------|---------------|----------------|--------|
| UL or lot no.                                                | Section  | Township     | Range         | Lot Idn   | Feet from the | North/South line | Feet From the | East/West line | County |
| 0                                                            | 9        | 23S          | 34E           |           | 205           | SOUTH            | 1480          | EAST           | LEA    |
| <sup>11</sup> Bottom Hole Location If Different From Surface |          |              |               |           |               |                  |               |                |        |
| UL or lot no.                                                | Section  | Township     | Range         | Lot Idn   | Feet from the | North/South line | Feet from the | East/West line | County |
| A                                                            | 9        | 23S          | 34E           |           | 100           | NORTH            | 660           | EAST           | LEA    |
| 12 Dedicated Acres                                           | 13 Joint | or Infill 14 | Consolidation | Code 15 C | Order No.     | •                |               |                |        |
| 160                                                          |          |              |               |           |               |                  |               |                |        |