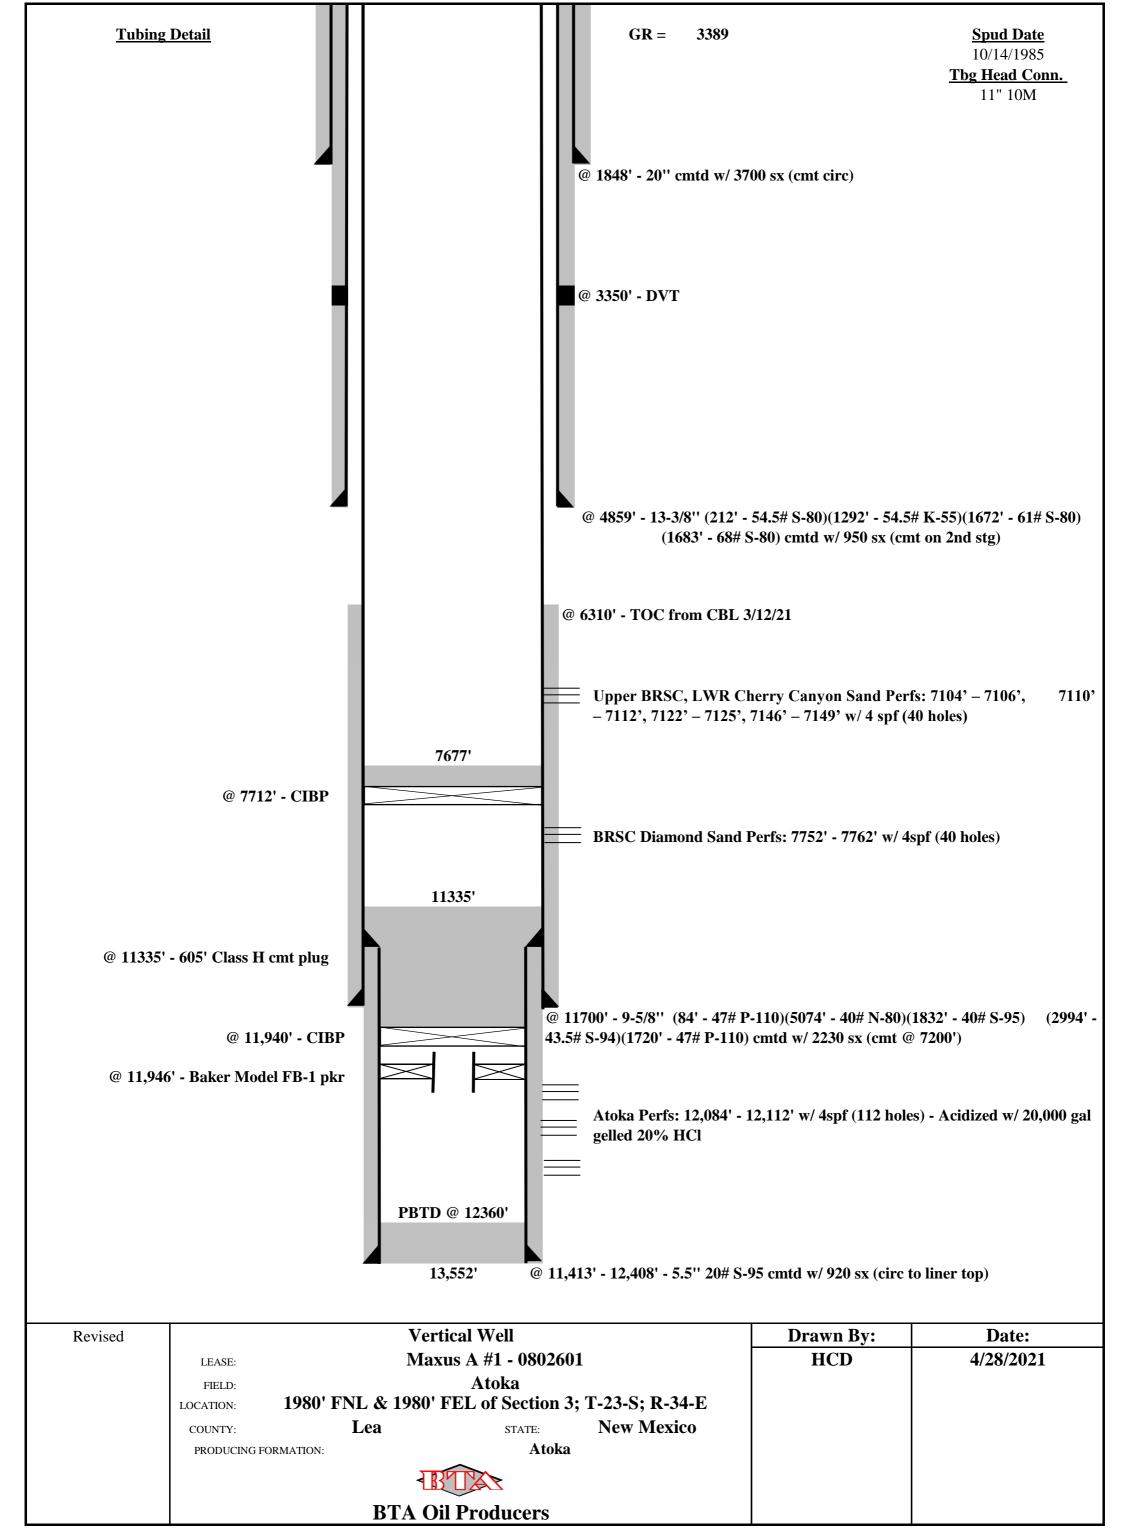

Actual Procedure: Recompletion to BRSC Diamond Sand 3/11/2021: set CIBP @ 11,940'. Load hole w/ 695 bbl of FW. Pressure test 9-5/8" csg and CIBP to 500 psi for 10 min (good test). MIRU AST cementers. Pump 16.6 bbl class H cmt plug from 11,940' to 11,350' (590'). 3/12/2021: BRSC Diamond Sand perfs @ 7752' - 7762'. 5/28/2021: CIBP @ 7712'. Load and pressure test csg to 500 psi for 10 min (good test). Perf UPR BRSC, LWR Cherry Canyon Sand w/ 4 spf @ 7104'-7106', 7110'-7112', 7122'-7125', 7146'-7149'. 6/3/2021: Frac (UPR BRSC, LWR Cherry Canyon Sand) 7104'-7149' w/ 614 bbls high visc slickwater carrying 38,000 #s of 20/40 RCS. 6/6/2021: EOT: 7279' Swabbed and showed no oil. 6/16/2021: SI well pending further activity.