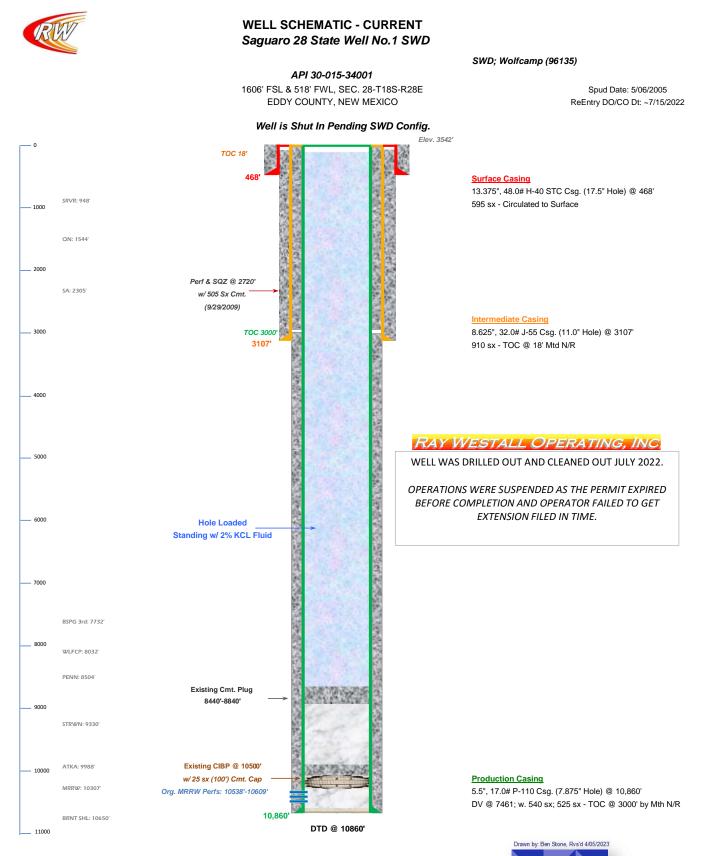

Subsequent to July 2022 Reentry Operations, PBTD was tagged @ 8440'. Hole was loaded and well is standing shut-in w/ 2% KCL.

• Week of April 10, 2023 - MIRU wireline. RIH w/ CBL followed by CIL. Determine whether remedial actions are necessary.