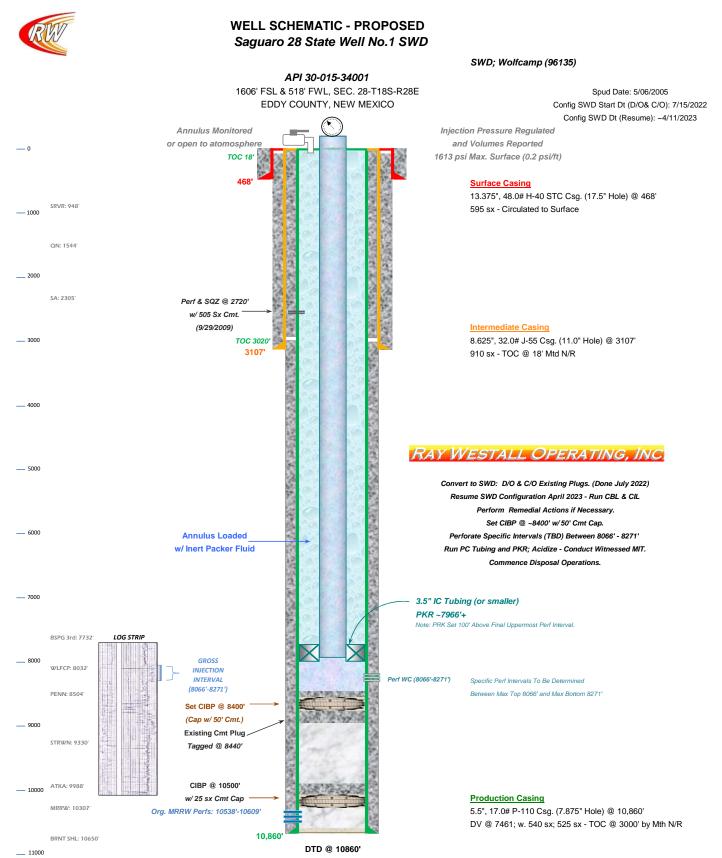

## Configure Well for SWD per OCD Permit SWD-2503

Conduct Safety Meeting Prior to Start of All Operations

Note: Well was drilled out and cleaned out in July 2022 - Operations were suspended as SWD permit could not be extended in time. A new C-108 was filed and recently approved as SWD-2503. Ray Westall intends to rig back up and continue with operations to configure the well for SWD.

Subsequent to July 2022 Reentry Operations, PBTD was tagged @ 8440'. Hole was loaded and well is standing shut-in w/ 2% KCL.

• Week of April 10, 2023 - MIRU wireline. RIH w/ CBL followed by CIL. Determine whether remedial actions are necessary.

*In case of remedial actions being necessary, RWO, Inc. will file additional sundries.* Otherwise, operations will continue as follows:

- RIH and confirm tag existing PBTD ~8440'. Set CIBP @ 8400' and spot 50' cement cap.
- Select perf depths between max top of 8066' and 8271'; RU & RIH and perforate. POOH w/ perf guns.
- RIH w/ 3.5" (or smaller) IPC tubing and set packer ~7966'+. (Within 100 feet of uppermost perf.)
- Acidize w/ ~5000 gals 15% HCL and flush.
- Notify OCD minimum 24 hours prior and conduct witnessed MIT in preparation for injection.
- Plumb system as necessary for daily operations.
- File sundry notice to commence injection.