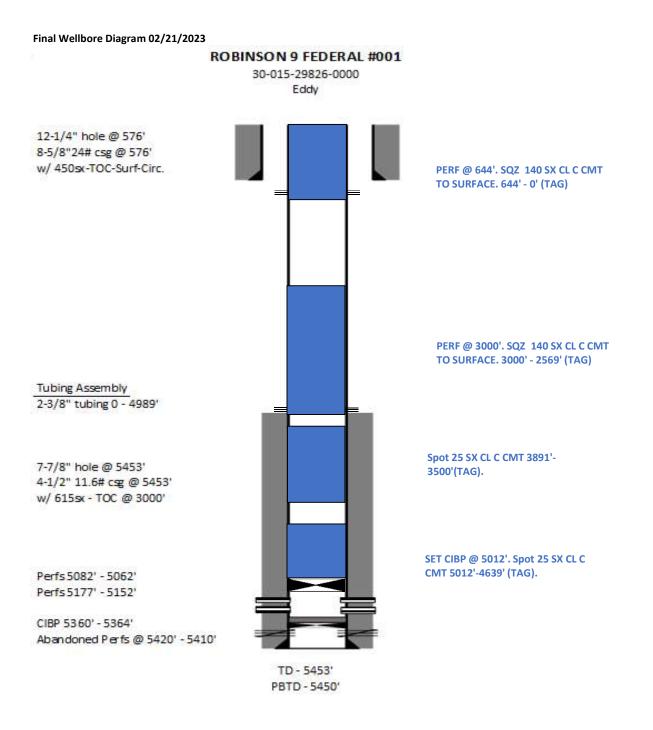

BLM POC Title: Acting Assistant Field Manager BLM POC Email Address: jamos@blm.gov Disposition Date: 03/02/2023

Zip:

•

|           | Robinson 9 Federal 001 - P&A                                                                                                    |
|-----------|---------------------------------------------------------------------------------------------------------------------------------|
| rt Date   | Remarks                                                                                                                         |
| 1/26/2023 | CREW TRAVEL TO LOCATION                                                                                                         |
| 1/26/2023 | DROVE PULLING UNIT & P&A PUMP ASSOCIATED EQUIPMENT FROM THE DIAGA 18 FEDERAL 001 TO THE ROBINSON 9 FEDERAL 001                  |
| 1/20/2023 | HPJSM WITH ALL PERSONAL ON LOCATION DISCUSS STOP WORK AUTHORITY GOOD COMMUNICATION AT ALL TIME SUSPENDED LOADS                  |
| 1/26/2023 | ONE TASK AT A TIME PINCH POINTS HAND PLACEMENT UPDATE JSA AS TASK CHANGES                                                       |
|           | MIRU PU & P&A ASSOCIATED EQUIPMENT SET CATWALK & PIPE RACKS LOAD WORK STRING TUBING                                             |
|           | CHECK PSI ON WELL TBG = 0 PSI, CSG = 10 PSI, DIG OUT CELLAR SURF CSG = 0 PSI,                                                   |
|           | SECURE WELL SDFN                                                                                                                |
|           | CREW TRAVEL BACK HOME                                                                                                           |
|           | CREW TRAVEL TO LOCATION                                                                                                         |
|           | HTGSM W/ ALL PERSONAL ON LOCATION                                                                                               |
| 1/27/2023 | CHECK PSI ON WELL TBG = 0 PSI, CSG = 10 PSI, SURF CSG = 0 PSI                                                                   |
| 1/27/2023 | UNHANG WELL LAY DOWN PUMPING UNIT HEAD                                                                                          |
|           | RU CEMENT PUMP LOAD TUBING WITH 5 BBLS 10# BRINE WATER PRESSURE UP TO 1500 PSI TUBING NOT HOLDING PRESSURE LOST 500             |
| 1/27/2023 | PSI IN 1 MINUTE                                                                                                                 |
|           | PICK UP ON POLISH ROD, RODS STRING WEIGHT = 6 PTS JAR ON ROD PUMP COUPLE OF TIMES GOT PUMP UNSEATED, LAY DOWN 1.25"             |
| 1/27/2023 | 26' POLISH ROD W/ 12' X 1.5" POLISH ROD LINER                                                                                   |
| 1/27/2023 | RU WORK FLOOR AND ROD HANDLING TOOLS, SET UP SAFETY EQUIPMENT, CENTER & LEVEL RIG OVER HOLE                                     |
|           | POOH LAY DOWN 179 - 3/4" (N-78) SUCKER RODS, 15 - 1.5" SINKER BARS, 20-125-RHBC-20-5 ROD PUMP, 20' X 7/8" GAS ANCHOR W/ 3'      |
| 1/27/2023 | 1" SAND SCREEN                                                                                                                  |
|           | BLEED OF CSG PSI PUMP 80 BBLS OF 10# BRINE WATER DOWN CSG FOR WELL CONTROL                                                      |
|           | FUNCTION TEST BOP WITH A GOOD TEST                                                                                              |
|           | ND 3K X 7-1/16" WELL HEAD                                                                                                       |
|           | NU 5K HYD BOP W/ 5K 2-3/8" PIPE RAMS ON TOP AND 5K BLINDS ON BOTTOM                                                             |
| 1/27/2023 | RU WORK FLOOR WITH 2-3/8" TUBING HANDLING TOOLS, SET UP SAFETY EQUIPMENT, CENTER & LEVEL RIG OVER HOLE                          |
|           | PICK UP ON TUBING TO SET TUBING SLIPS IN POSITION TUBING NEUTRAL WEIGHT @ 28 PTS RELEASE TAC, POOH LAYING DOWN 20 JTS .         |
| 1/27/2023 |                                                                                                                                 |
|           | SECURE WELL SDFN                                                                                                                |
|           | CREW TRAVEL BACK HOME                                                                                                           |
|           | CREW TRAVEL TO LOCATION                                                                                                         |
|           | HTGSM W/ ALL PERSONAL ON LOCATION<br>CHECK PSI ON WELL ALL STRINGS = 0 PSI OPEN WELL                                            |
|           | PUMP 50 BBLS OF 10# BRINE WATER DOWN CSG FOR WELL CONTROL                                                                       |
| 1/20/2025 | CONTINUE POOH LAYING DOWN 137 JTS OF 2-3/8" J-55 TBG FOR A TOTAL OF 157 JTS OF 2-3/8" TBG 1 - 2-3/8" SN, 4.5" X 2-3/8" TAC, 1 - |
| 1/28/2023 | 3/8" SLOTTED MUD ANCHOR JT W/ BULL PLUG                                                                                         |
|           | MIRU KEY WL RIH W/ 3-5/8" GR/JB 5025' (WMD) POOH WITH GR/JB, PICK UP 4.5" CIBP RIH W/ WL SET CIBP @ 5012' W/ NO ISSUES POC      |
|           | W/ WL SETTING TOOL RDMO WL                                                                                                      |
| , ,       | PICK UP 4' X 2-3/8" PERF SUB TALLY 100 JTS OF 2-3/8" WORK STRING TUBING RIH PICKING UP 50 JTS OF 2-3/8" WORK STRING TUBING EI   |
| 1/28/2023 |                                                                                                                                 |
| 1/28/2023 | SECURE WELL SDFW                                                                                                                |
| 1/28/2023 | CREW TRAVEL BACK HOME                                                                                                           |
| 1/30/2023 | CREW TRAVEL TO LOCATION                                                                                                         |
| 1/30/2023 | HTGSM W/ ALL PERSONAL ON LOCATION                                                                                               |
| 1/30/2023 | CHECK PSI ON WELL ALL STRINGS = 0 PSI OPEN WELL                                                                                 |
| 1/30/2023 | CONTINUE RIH PICKING UP 2-3/8" WORK STRING TUBING TAG CIBP @ 5012' (TMD) WITH 153 JTS IN THE HOLE                               |
|           |                                                                                                                                 |
| 1/30/2023 | LOAD WELL CIRCULATE WELL WITH 50 BBLS OF 10# BRINE WATER MIX 14 SXS SALT & GEL ON FLY WITH 80 BBLS10# BRINE WATER               |
| 1/30/2023 | PRESSURE TEST CASING TO 500 PSI HOLD PRESSURE FOR 30 MINUTES WITH A GOOD TEST                                                   |
|           | 1ST PLUG) SET 1ST 4.5" CIBP @ 5012' BALANCED PLUG FROM 5012' - 4633' SPOT 25 SXS CLASS C CMT, 5.8 BBLS,14.8# 1.32 YIELD,        |
|           | COVERING 379' DISPLACE CMT TO 4633' DISPLACE W/ 17.9 BBLS                                                                       |
|           | POOH WITH 25 STANDS LAY DOWN 11 JTS                                                                                             |
|           | SECURE WELL SDFN                                                                                                                |
|           | CREW TRAVEL BACK HOME                                                                                                           |
|           | HTGSM W/ ALL PERSONAL ON LOCATION                                                                                               |
|           | CHECK PSI ON WELL ALL STRINGS = 0 PSI OPEN WELL,                                                                                |
|           | RIH WITH 2-3/8" WORK STRING TUBING TAG TOC @ 4639' (TMD) WITH 142 JTS IN THE HOLE                                               |
| 2/3/2023  | POOH LAY DOWN 23 JTS EOT @ 3902' WITH 119 JTS IN THE HOLE,                                                                      |
| 2/2/2022  | PUMP AHEAD 10 BBLS 2ND PLUG) BALANCED PLUG FROM 3891' - 3604' SPOT 25 SXS CLASS C CMT, 5.8 BBLS,14.8# 1.32 YIELD, COVERING      |
|           | 379' DISPLACE CMT TO 3523' DISPLACE W/ 13.6 BBLS                                                                                |
|           | POOH WITH 54 STANDS LAY DOWN 11 JTS                                                                                             |
|           | PICK UP & RIH W/ 4.5" AD-1 PACKER WITH 58 JTS OF 2-3/8" WORK STRING TUBING EOP @ 1901'                                          |

2/3/2023 CREW TRAVEL BACK HOME.

| 2/4/2023                                                                                                 | CREW TRAVEL TO LOCATION                                                                                                                                                                                                                                                                                                                                                                                                                                                                                                                                                                                                                                                                                                                                                                                                                                                                                                                                                                                                                                                                                                                            |
|----------------------------------------------------------------------------------------------------------|----------------------------------------------------------------------------------------------------------------------------------------------------------------------------------------------------------------------------------------------------------------------------------------------------------------------------------------------------------------------------------------------------------------------------------------------------------------------------------------------------------------------------------------------------------------------------------------------------------------------------------------------------------------------------------------------------------------------------------------------------------------------------------------------------------------------------------------------------------------------------------------------------------------------------------------------------------------------------------------------------------------------------------------------------------------------------------------------------------------------------------------------------|
| 2/4/2023                                                                                                 | B HTGSM W/ ALL PERSONAL ON LOCATION                                                                                                                                                                                                                                                                                                                                                                                                                                                                                                                                                                                                                                                                                                                                                                                                                                                                                                                                                                                                                                                                                                                |
| 2/4/2023                                                                                                 | CHECK PSI ON WELL ALL STRINGS = 0 PSI OPEN WELL                                                                                                                                                                                                                                                                                                                                                                                                                                                                                                                                                                                                                                                                                                                                                                                                                                                                                                                                                                                                                                                                                                    |
| 2/4/2023                                                                                                 | CONTINUE RIH WITH 2-3/8" WORK STRING TUBING TAG TOC @ 3500' (TMD) WITH 107 JTS IN THE HOLE                                                                                                                                                                                                                                                                                                                                                                                                                                                                                                                                                                                                                                                                                                                                                                                                                                                                                                                                                                                                                                                         |
| 2/4/2023                                                                                                 | POOH LAY DOWN 41 JTS SET PKR @ 2200' WITH 67 JTS IN THE HOLE                                                                                                                                                                                                                                                                                                                                                                                                                                                                                                                                                                                                                                                                                                                                                                                                                                                                                                                                                                                                                                                                                       |
|                                                                                                          | MIRU WL TO WELL PICK UP CCL 1-9/16 GUN 3.5 GRAM CHARGE .2" ENTRY HOLE 12" PENETRATION WENT DOWN TO 3050' SHOT 4 SQZ                                                                                                                                                                                                                                                                                                                                                                                                                                                                                                                                                                                                                                                                                                                                                                                                                                                                                                                                                                                                                                |
| 2/4/2023                                                                                                 | HOLES POOH RDMO WL                                                                                                                                                                                                                                                                                                                                                                                                                                                                                                                                                                                                                                                                                                                                                                                                                                                                                                                                                                                                                                                                                                                                 |
|                                                                                                          | RU CMT PUMP ON TBG ATTEMPT TO EST INJ RATE BUT WE COULDN'T GET INJ - RATE WE PRESSURE UP CASING TO 1500 PSI LEAKS                                                                                                                                                                                                                                                                                                                                                                                                                                                                                                                                                                                                                                                                                                                                                                                                                                                                                                                                                                                                                                  |
|                                                                                                          | DOWN TO 500 PSI IN 5 MINUTES CONTACTED OMAR ALOMAR WITH NMBLM DECISION WAS MADE TO RE-PERFORATE @ 3000' AND TRY                                                                                                                                                                                                                                                                                                                                                                                                                                                                                                                                                                                                                                                                                                                                                                                                                                                                                                                                                                                                                                    |
| 2/4/2023                                                                                                 | TO GET INJECTION RATE                                                                                                                                                                                                                                                                                                                                                                                                                                                                                                                                                                                                                                                                                                                                                                                                                                                                                                                                                                                                                                                                                                                              |
|                                                                                                          | RU WL TO WELL PICK UP CCL 1-9/16 GUN 3.5 GRAM CHARGE .2" ENTRY HOLE 12" PENETRATION WENT DOWN TO 3000' SHOT 4 SQZ HOLES                                                                                                                                                                                                                                                                                                                                                                                                                                                                                                                                                                                                                                                                                                                                                                                                                                                                                                                                                                                                                            |
| 2/4/2023                                                                                                 | POOH RDMO WL                                                                                                                                                                                                                                                                                                                                                                                                                                                                                                                                                                                                                                                                                                                                                                                                                                                                                                                                                                                                                                                                                                                                       |
|                                                                                                          | RU CMT PUMP ON TBG EST- INJ RATE WITH 10# BRINE WATER 1 BPM @ 1500 PSI PUMP TOTAL OF 15 BBLS WITH NO CIRCULATION ON                                                                                                                                                                                                                                                                                                                                                                                                                                                                                                                                                                                                                                                                                                                                                                                                                                                                                                                                                                                                                                |
| 2/4/2023                                                                                                 | SURFACE CASING                                                                                                                                                                                                                                                                                                                                                                                                                                                                                                                                                                                                                                                                                                                                                                                                                                                                                                                                                                                                                                                                                                                                     |
|                                                                                                          | 3RD PLUG) PERF @ 3000' SQZ 140 SXS CLASS C CMT, 32.9 BBLS, 14.8# 1.32 YIELD, COVERING 2123' DISPLACE TO 2588' DISPLACE W/ 14.5                                                                                                                                                                                                                                                                                                                                                                                                                                                                                                                                                                                                                                                                                                                                                                                                                                                                                                                                                                                                                     |
| 2/4/2023                                                                                                 | BBLS ISIP = 500 PSI WASH UP PUMP & FLOW BACK PIT                                                                                                                                                                                                                                                                                                                                                                                                                                                                                                                                                                                                                                                                                                                                                                                                                                                                                                                                                                                                                                                                                                   |
| 2/4/2023                                                                                                 | SECURE WELL SDFW                                                                                                                                                                                                                                                                                                                                                                                                                                                                                                                                                                                                                                                                                                                                                                                                                                                                                                                                                                                                                                                                                                                                   |
| 2/4/2023                                                                                                 | CREW TRAVEL BACK HOME.                                                                                                                                                                                                                                                                                                                                                                                                                                                                                                                                                                                                                                                                                                                                                                                                                                                                                                                                                                                                                                                                                                                             |
| a / a / a a = =                                                                                          |                                                                                                                                                                                                                                                                                                                                                                                                                                                                                                                                                                                                                                                                                                                                                                                                                                                                                                                                                                                                                                                                                                                                                    |
| 2/6/2023                                                                                                 | 3 CREW TRAVEL TO LOCATION                                                                                                                                                                                                                                                                                                                                                                                                                                                                                                                                                                                                                                                                                                                                                                                                                                                                                                                                                                                                                                                                                                                          |
| 1 - 1                                                                                                    | 3 CREW TRAVEL TO LOCATION<br>3 HTGSM W/ ALL PERSONAL ON LOCATION                                                                                                                                                                                                                                                                                                                                                                                                                                                                                                                                                                                                                                                                                                                                                                                                                                                                                                                                                                                                                                                                                   |
| 2/6/2023                                                                                                 |                                                                                                                                                                                                                                                                                                                                                                                                                                                                                                                                                                                                                                                                                                                                                                                                                                                                                                                                                                                                                                                                                                                                                    |
| 2/6/2023<br>2/6/2023                                                                                     | B HTGSM W/ ALL PERSONAL ON LOCATION                                                                                                                                                                                                                                                                                                                                                                                                                                                                                                                                                                                                                                                                                                                                                                                                                                                                                                                                                                                                                                                                                                                |
| 2/6/2023<br>2/6/2023<br>2/6/2023                                                                         | B HTGSM W/ ALL PERSONAL ON LOCATION<br>CHECK PSI ON WELL ALL STRINGS = 0 PSI OPEN WELL,<br>UNSEAT PACKER RIH WITH 2-3/8" WORK STRING TUBING TAG TOC @ 2569' (TMD) WITH 78 JTS IN HOLE, 12' INN ON JT 79<br>POOH LAY DOWN 77 JTS, SET PACKER @ 65' WITH 2 JTS IN THE HOLE                                                                                                                                                                                                                                                                                                                                                                                                                                                                                                                                                                                                                                                                                                                                                                                                                                                                           |
| 2/6/2023<br>2/6/2023<br>2/6/2023<br>2/6/2023                                                             | B HTGSM W/ ALL PERSONAL ON LOCATION<br>CHECK PSI ON WELL ALL STRINGS = 0 PSI OPEN WELL,<br>UNSEAT PACKER RIH WITH 2-3/8" WORK STRING TUBING TAG TOC @ 2569' (TMD) WITH 78 JTS IN HOLE, 12' INN ON JT 79<br>POOH LAY DOWN 77 JTS, SET PACKER @ 65' WITH 2 JTS IN THE HOLE<br>MIRU WL TO WELL PICK UP CCL 1-9/16 GUN 3.5 GRAM CHARGE .2" ENTRY HOLE 12" PENETRATION WENT DOWN TO 644' SHOT 4 SQZ                                                                                                                                                                                                                                                                                                                                                                                                                                                                                                                                                                                                                                                                                                                                                     |
| 2/6/2023<br>2/6/2023<br>2/6/2023<br>2/6/2023                                                             | B HTGSM W/ ALL PERSONAL ON LOCATION<br>CHECK PSI ON WELL ALL STRINGS = 0 PSI OPEN WELL,<br>UNSEAT PACKER RIH WITH 2-3/8" WORK STRING TUBING TAG TOC @ 2569' (TMD) WITH 78 JTS IN HOLE, 12' INN ON JT 79<br>POOH LAY DOWN 77 JTS, SET PACKER @ 65' WITH 2 JTS IN THE HOLE                                                                                                                                                                                                                                                                                                                                                                                                                                                                                                                                                                                                                                                                                                                                                                                                                                                                           |
| 2/6/2023<br>2/6/2023<br>2/6/2023<br>2/6/2023                                                             | B HTGSM W/ ALL PERSONAL ON LOCATION<br>CHECK PSI ON WELL ALL STRINGS = 0 PSI OPEN WELL,<br>UNSEAT PACKER RIH WITH 2-3/8" WORK STRING TUBING TAG TOC @ 2569' (TMD) WITH 78 JTS IN HOLE, 12' INN ON JT 79<br>POOH LAY DOWN 77 JTS, SET PACKER @ 65' WITH 2 JTS IN THE HOLE<br>MIRU WL TO WELL PICK UP CCL 1-9/16 GUN 3.5 GRAM CHARGE .2" ENTRY HOLE 12" PENETRATION WENT DOWN TO 644' SHOT 4 SQZ                                                                                                                                                                                                                                                                                                                                                                                                                                                                                                                                                                                                                                                                                                                                                     |
| 2/6/2023<br>2/6/2023<br>2/6/2023<br>2/6/2023<br>2/6/2023                                                 | B HTGSM W/ ALL PERSONAL ON LOCATION<br>CHECK PSI ON WELL ALL STRINGS = 0 PSI OPEN WELL,<br>UNSEAT PACKER RIH WITH 2-3/8" WORK STRING TUBING TAG TOC @ 2569' (TMD) WITH 78 JTS IN HOLE, 12' INN ON JT 79<br>POOH LAY DOWN 77 JTS, SET PACKER @ 65' WITH 2 JTS IN THE HOLE<br>MIRU WL TO WELL PICK UP CCL 1-9/16 GUN 3.5 GRAM CHARGE .2" ENTRY HOLE 12" PENETRATION WENT DOWN TO 644' SHOT 4 SQZ<br>HOLES POOH RDMO WL                                                                                                                                                                                                                                                                                                                                                                                                                                                                                                                                                                                                                                                                                                                               |
| 2/6/2023<br>2/6/2023<br>2/6/2023<br>2/6/2023<br>2/6/2023<br>2/6/2023                                     | <ul> <li>HTGSM W/ ALL PERSONAL ON LOCATION</li> <li>CHECK PSI ON WELL ALL STRINGS = 0 PSI OPEN WELL,</li> <li>UNSEAT PACKER RIH WITH 2-3/8" WORK STRING TUBING TAG TOC @ 2569' (TMD) WITH 78 JTS IN HOLE, 12' INN ON JT 79</li> <li>POOH LAY DOWN 77 JTS, SET PACKER @ 65' WITH 2 JTS IN THE HOLE</li> <li>MIRU WL TO WELL PICK UP CCL 1-9/16 GUN 3.5 GRAM CHARGE .2" ENTRY HOLE 12" PENETRATION WENT DOWN TO 644' SHOT 4 SQZ</li> <li>HOLES POOH RDMO WL</li> <li>RU CMT PUMP ON TUBING EST- INJ RATE WITH 10# BRINE WATER 2 BPM @ 500 PSI GETTING FULL RETURNS ON SUFACE CASING</li> </ul>                                                                                                                                                                                                                                                                                                                                                                                                                                                                                                                                                       |
| 2/6/2023<br>2/6/2023<br>2/6/2023<br>2/6/2023<br>2/6/2023<br>2/6/2023<br>2/6/2023<br>2/6/2023             | <ul> <li>HTGSM W/ ALL PERSONAL ON LOCATION</li> <li>CHECK PSI ON WELL ALL STRINGS = 0 PSI OPEN WELL,</li> <li>UNSEAT PACKER RIH WITH 2-3/8" WORK STRING TUBING TAG TOC @ 2569' (TMD) WITH 78 JTS IN HOLE, 12' INN ON JT 79</li> <li>POOH LAY DOWN 77 JTS, SET PACKER @ 65' WITH 2 JTS IN THE HOLE</li> <li>MIRU WL TO WELL PICK UP CCL 1-9/16 GUN 3.5 GRAM CHARGE .2" ENTRY HOLE 12" PENETRATION WENT DOWN TO 644' SHOT 4 SQZ</li> <li>HOLES POOH RDMO WL</li> <li>RU CMT PUMP ON TUBING EST- INJ RATE WITH 10# BRINE WATER 2 BPM @ 500 PSI GETTING FULL RETURNS ON SUFACE CASING</li> <li>CIRCULATE TOTAL OF 50 BBLS</li> </ul>                                                                                                                                                                                                                                                                                                                                                                                                                                                                                                                   |
| 2/6/2023<br>2/6/2023<br>2/6/2023<br>2/6/2023<br>2/6/2023<br>2/6/2023<br>2/6/2023<br>2/6/2023<br>2/6/2023 | <ul> <li>HTGSM W/ ALL PERSONAL ON LOCATION</li> <li>CHECK PSI ON WELL ALL STRINGS = 0 PSI OPEN WELL,</li> <li>UNSEAT PACKER RIH WITH 2-3/8" WORK STRING TUBING TAG TOC @ 2569' (TMD) WITH 78 JTS IN HOLE, 12' INN ON JT 79</li> <li>POOH LAY DOWN 77 JTS, SET PACKER @ 65' WITH 2 JTS IN THE HOLE</li> <li>MIRU WL TO WELL PICK UP CCL 1-9/16 GUN 3.5 GRAM CHARGE .2" ENTRY HOLE 12" PENETRATION WENT DOWN TO 644' SHOT 4 SQZ</li> <li>HOLES POOH RDMO WL</li> <li>RU CMT PUMP ON TUBING EST- INJ RATE WITH 10# BRINE WATER 2 BPM @ 500 PSI GETTING FULL RETURNS ON SUFACE CASING</li> <li>CIRCULATE TOTAL OF 50 BBLS</li> <li>UNSEAT PKR LAY DOWN 2 JTS AND PKR</li> </ul>                                                                                                                                                                                                                                                                                                                                                                                                                                                                        |
| 2/6/2023<br>2/6/2023<br>2/6/2023<br>2/6/2023<br>2/6/2023<br>2/6/2023<br>2/6/2023<br>2/6/2023<br>2/6/2023 | <ul> <li>HTGSM W/ ALL PERSONAL ON LOCATION</li> <li>CHECK PSI ON WELL ALL STRINGS = 0 PSI OPEN WELL,</li> <li>UNSEAT PACKER RIH WITH 2-3/8" WORK STRING TUBING TAG TOC @ 2569' (TMD) WITH 78 JTS IN HOLE, 12' INN ON JT 79</li> <li>POOH LAY DOWN 77 JTS, SET PACKER @ 65' WITH 2 JTS IN THE HOLE</li> <li>MIRU WL TO WELL PICK UP CCL 1-9/16 GUN 3.5 GRAM CHARGE .2" ENTRY HOLE 12" PENETRATION WENT DOWN TO 644' SHOT 4 SQZ</li> <li>HOLES POOH RDMO WL</li> <li>RU CMT PUMP ON TUBING EST- INJ RATE WITH 10# BRINE WATER 2 BPM @ 500 PSI GETTING FULL RETURNS ON SUFACE CASING</li> <li>CIRCULATE TOTAL OF 50 BBLS</li> <li>UNSEAT PKR LAY DOWN 2 JTS AND PKR</li> <li>RD WORK FLOOR &amp; ASSOCIATED EQUIPMENT</li> </ul>                                                                                                                                                                                                                                                                                                                                                                                                                      |
| 2/6/2023<br>2/6/2023<br>2/6/2023<br>2/6/2023<br>2/6/2023<br>2/6/2023<br>2/6/2023<br>2/6/2023<br>2/6/2023 | <ul> <li>HTGSM W/ ALL PERSONAL ON LOCATION</li> <li>CHECK PSI ON WELL ALL STRINGS = 0 PSI OPEN WELL,</li> <li>UNSEAT PACKER RIH WITH 2-3/8" WORK STRING TUBING TAG TOC @ 2569' (TMD) WITH 78 JTS IN HOLE, 12' INN ON JT 79</li> <li>POOH LAY DOWN 77 JTS, SET PACKER @ 65' WITH 2 JTS IN THE HOLE</li> <li>MIRU WL TO WELL PICK UP CCL 1-9/16 GUN 3.5 GRAM CHARGE .2" ENTRY HOLE 12" PENETRATION WENT DOWN TO 644' SHOT 4 SQZ</li> <li>HOLES POOH RDMO WL</li> <li>RU CMT PUMP ON TUBING EST- INJ RATE WITH 10# BRINE WATER 2 BPM @ 500 PSI GETTING FULL RETURNS ON SUFACE CASING</li> <li>CIRCULATE TOTAL OF 50 BBLS</li> <li>UNSEAT PKR LAY DOWN 2 JTS AND PKR</li> <li>RD WORK FLOOR &amp; ASSOCIATED EQUIPMENT</li> <li>ND 5K HYD BOP</li> <li>NU 3K X 7-1/16" WELL HEAD</li> </ul>                                                                                                                                                                                                                                                                                                                                                            |
| 2/6/2023<br>2/6/2023<br>2/6/2023<br>2/6/2023<br>2/6/2023<br>2/6/2023<br>2/6/2023<br>2/6/2023<br>2/6/2023 | <ul> <li>HTGSM W/ ALL PERSONAL ON LOCATION</li> <li>CHECK PSI ON WELL ALL STRINGS = 0 PSI OPEN WELL,</li> <li>UNSEAT PACKER RIH WITH 2-3/8" WORK STRING TUBING TAG TOC @ 2569' (TMD) WITH 78 JTS IN HOLE, 12' INN ON JT 79</li> <li>POOH LAY DOWN 77 JTS, SET PACKER @ 65' WITH 2 JTS IN THE HOLE</li> <li>MIRU WL TO WELL PICK UP CCL 1-9/16 GUN 3.5 GRAM CHARGE .2" ENTRY HOLE 12" PENETRATION WENT DOWN TO 644' SHOT 4 SQZ</li> <li>HOLES POOH RDMO WL</li> <li>RU CMT PUMP ON TUBING EST- INJ RATE WITH 10# BRINE WATER 2 BPM @ 500 PSI GETTING FULL RETURNS ON SUFACE CASING</li> <li>CIRCULATE TOTAL OF 50 BBLS</li> <li>UNSEAT PKR LAY DOWN 2 JTS AND PKR</li> <li>RD WORK FLOOR &amp; ASSOCIATED EQUIPMENT</li> <li>ND 5K HYD BOP</li> <li>NU 3K X 7-1/16" WELL HEAD</li> </ul> RU CMT PUMP ON 4.5" PRODUCTION CASING BREAK CIRCULATION PUMP AHEAD 20 BBLS 4TH PLUG) PERF @ 644' SQZ 360 SXS CLASS C                                                                                                                                                                                                                                       |
| 2/6/2023<br>2/6/2023<br>2/6/2023<br>2/6/2023<br>2/6/2023<br>2/6/2023<br>2/6/2023<br>2/6/2023<br>2/6/2023 | <ul> <li>HTGSM W/ ALL PERSONAL ON LOCATION</li> <li>CHECK PSI ON WELL ALL STRINGS = 0 PSI OPEN WELL,</li> <li>UNSEAT PACKER RIH WITH 2-3/8" WORK STRING TUBING TAG TOC @ 2569' (TMD) WITH 78 JTS IN HOLE, 12' INN ON JT 79</li> <li>POOH LAY DOWN 77 JTS, SET PACKER @ 65' WITH 2 JTS IN THE HOLE</li> <li>MIRU WL TO WELL PICK UP CCL 1-9/16 GUN 3.5 GRAM CHARGE .2" ENTRY HOLE 12" PENETRATION WENT DOWN TO 644' SHOT 4 SQZ</li> <li>HOLES POOH RDMO WL</li> <li>RU CMT PUMP ON TUBING EST- INJ RATE WITH 10# BRINE WATER 2 BPM @ 500 PSI GETTING FULL RETURNS ON SUFACE CASING</li> <li>CIRCULATE TOTAL OF 50 BBLS</li> <li>UNSEAT PKR LAY DOWN 2 JTS AND PKR</li> <li>RD WORK FLOOR &amp; ASSOCIATED EQUIPMENT</li> <li>ND 5K HYD BOP</li> <li>NU 3K X 7-1/16" WELL HEAD</li> </ul> RU CMT PUMP ON 4.5" PRODUCTION CASING BREAK CIRCULATION PUMP AHEAD 20 BBLS 4TH PLUG) PERF @ 644' SQZ 360 SXS CLASS C CMT, 84.6 BBLS, 14.8# 1.32 YIELD, COVERING 5460' FROM 644' - 0' (SURFACE) GOT FULL RETURNS ON SUFFACE CASING CLOSE VALVE AND                                                                                                          |
| 2/6/2023<br>2/6/2023<br>2/6/2023<br>2/6/2023<br>2/6/2023<br>2/6/2023<br>2/6/2023<br>2/6/2023<br>2/6/2023 | <ul> <li>HTGSM W/ ALL PERSONAL ON LOCATION</li> <li>CHECK PSI ON WELL ALL STRINGS = 0 PSI OPEN WELL,</li> <li>UNSEAT PACKER RIH WITH 2-3/8" WORK STRING TUBING TAG TOC @ 2569' (TMD) WITH 78 JTS IN HOLE, 12' INN ON JT 79</li> <li>POOH LAY DOWN 77 JTS, SET PACKER @ 65' WITH 2 JTS IN THE HOLE</li> <li>MIRU WL TO WELL PICK UP CCL 1-9/16 GUN 3.5 GRAM CHARGE .2" ENTRY HOLE 12" PENETRATION WENT DOWN TO 644' SHOT 4 SQZ</li> <li>POOH RDMO WL</li> <li>RU CMT PUMP ON TUBING EST- INJ RATE WITH 10# BRINE WATER 2 BPM @ 500 PSI GETTING FULL RETURNS ON SUFACE CASING</li> <li>CIRCULATE TOTAL OF 50 BBLS</li> <li>UNSEAT PKR LAY DOWN 2 JTS AND PKR</li> <li>RD WORK FLOOR &amp; ASSOCIATED EQUIPMENT</li> <li>NO 5K HYD BOP</li> <li>NU 3K X 7-1/16" WELL HEAD</li> </ul> RU CMT PUMP ON 4.5" PRODUCTION CASING BREAK CIRCULATION PUMP AHEAD 20 BBLS 4TH PLUG) PERF @ 644' SQZ 360 SXS CLASS C CMT, 84.6 BBLS,14.8# 1.32 YIELD, COVERING 5460' FROM 644' - 0' (SURFACE) GOT FULL RETURNS ON SURFACE CASING CLOSE VALVE AND LEFT 500 PSI ON PRODUCTION CASING, WOC TOP OFF HOLE WITH CMT VERIFY CMT AT SURFACE WASH UP PUMP & FLOW BACK PIT |
| 2/6/2023<br>2/6/2023<br>2/6/2023<br>2/6/2023<br>2/6/2023<br>2/6/2023<br>2/6/2023<br>2/6/2023<br>2/6/2023 | <ul> <li>HTGSM W/ ALL PERSONAL ON LOCATION</li> <li>CHECK PSI ON WELL ALL STRINGS = 0 PSI OPEN WELL,</li> <li>UNSEAT PACKER RIH WITH 2-3/8" WORK STRING TUBING TAG TOC @ 2569' (TMD) WITH 78 JTS IN HOLE, 12' INN ON JT 79</li> <li>POOH LAY DOWN 77 JTS, SET PACKER @ 65' WITH 2 JTS IN THE HOLE</li> <li>MIRU WL TO WELL PICK UP CCL 1-9/16 GUN 3.5 GRAM CHARGE .2" ENTRY HOLE 12" PENETRATION WENT DOWN TO 644' SHOT 4 SQZ</li> <li>HOLES POOH RDMO WL</li> <li>RU CMT PUMP ON TUBING EST- INJ RATE WITH 10# BRINE WATER 2 BPM @ 500 PSI GETTING FULL RETURNS ON SUFACE CASING</li> <li>CIRCULATE TOTAL OF 50 BBLS</li> <li>UNSEAT PKR LAY DOWN 2 JTS AND PKR</li> <li>RD WORK FLOOR &amp; ASSOCIATED EQUIPMENT</li> <li>ND 5K HYD BOP</li> <li>NU 3K X 7-1/16" WELL HEAD</li> </ul> RU CMT PUMP ON 4.5" PRODUCTION CASING BREAK CIRCULATION PUMP AHEAD 20 BBLS 4TH PLUG) PERF @ 644' SQZ 360 SXS CLASS C CMT, 84.6 BBLS, 14.8# 1.32 YIELD, COVERING 5460' FROM 644' - 0' (SURFACE) GOT FULL RETURNS ON SUFACE CASING CLOSE VALVE AND                                                                                                           |