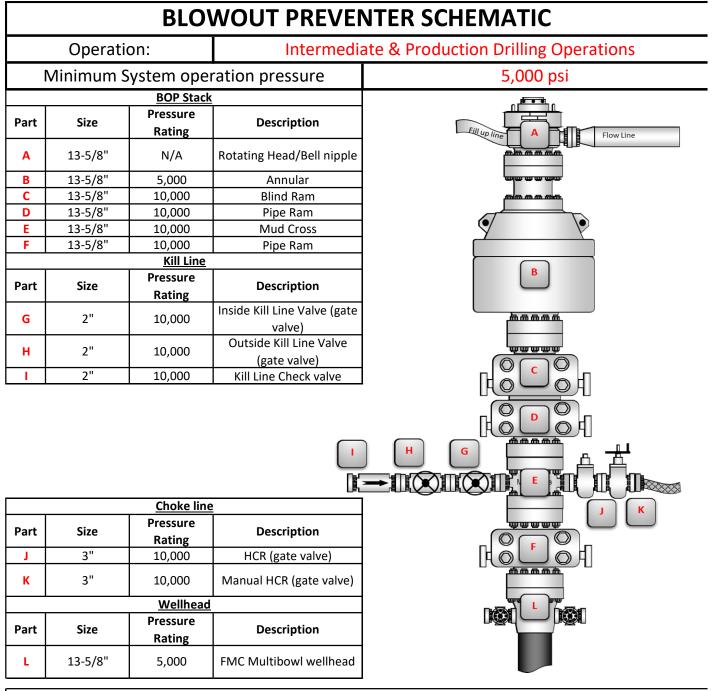

AVALON SHALE        | -4859             | 8431          | 9102         | SHALE                    | NATURAL GAS, OIL  | N             |
| 8340243   | BONE SPRING 1ST           | -5851             | 9423          | 9888         | SANDSTONE, SHALE         | NATURAL GAS, OIL  | N             |
| 8340244   | BONE SPRING 2ND           | -6457             | 10029         | 10738        | SANDSTONE, SHALE         | NATURAL GAS, OIL  | N             |
| 9739969   | BONE SPRING 3RD           | -7691             | 11263         | 11455        | SANDSTONE, SHALE         | NATURAL GAS, OIL  | N             |
| 9739970   | WOLFCAMP                  | -8169             | 11741         | 12025        | SANDSTONE, SHALE         | NATURAL GAS, OIL  | Y             |

## **Section 2 - Blowout Prevention**



BOP Installation Checklist: The following items must be verified and checked off prior to pressure testing BOP equipment

The installed BOP equipment meets at least the minimum requirements (rating, type, size, configuration) as shown on this schematic. Components may be substituted for equivalent equipment rated to higher pressures. Additional components may be put into place as long as they meet or exceed the minimum pressure rating of the system.

All valves on the kill line and choke line will be full opening and will allow straight flow through.

Manual (hand wheels) or automatic locking devices will be installed on all ram preventers. Hand wheels will also be install on all manual valves on the choke and kill line.

A valve will be installed in the closing line as close as possible