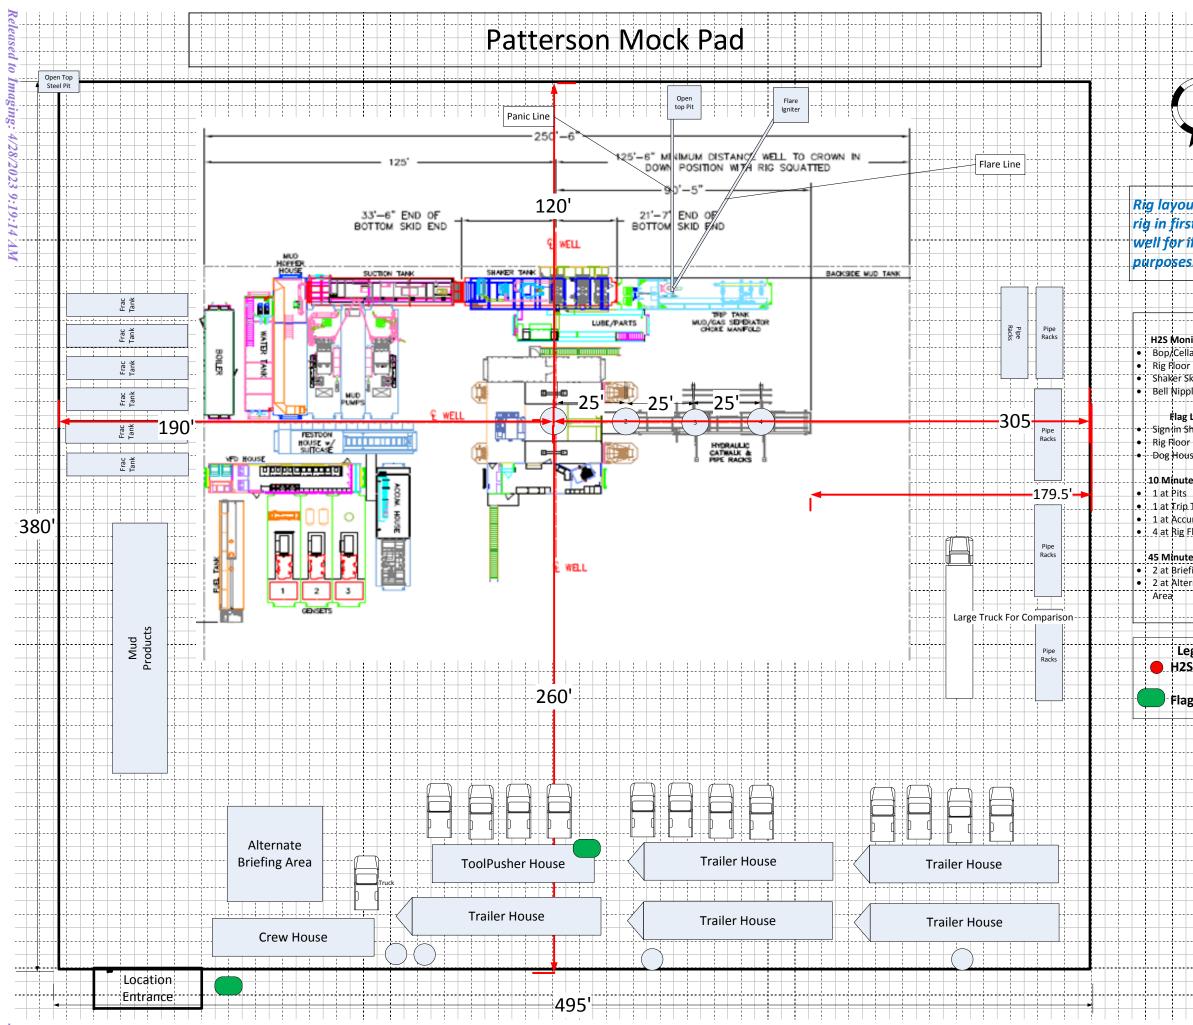

2. During Drilling Operations:

- Flare stacks will be located a minimum of 110 feet from the nearest surface hole location.
- If an emergency or malfunction occurs, gas will be flared or vented to avoid a risk of an immediate and substantial adverse impact on public health, safety or the environment and be properly reported to the NMOCD pursuant to 19.15.27.8.G.
- Natural gas is captured or combusted if technically feasible using best industry practices and control technologies, such as the use of separators (e.g., Sand Commanders) during normal drilling and completions operations.