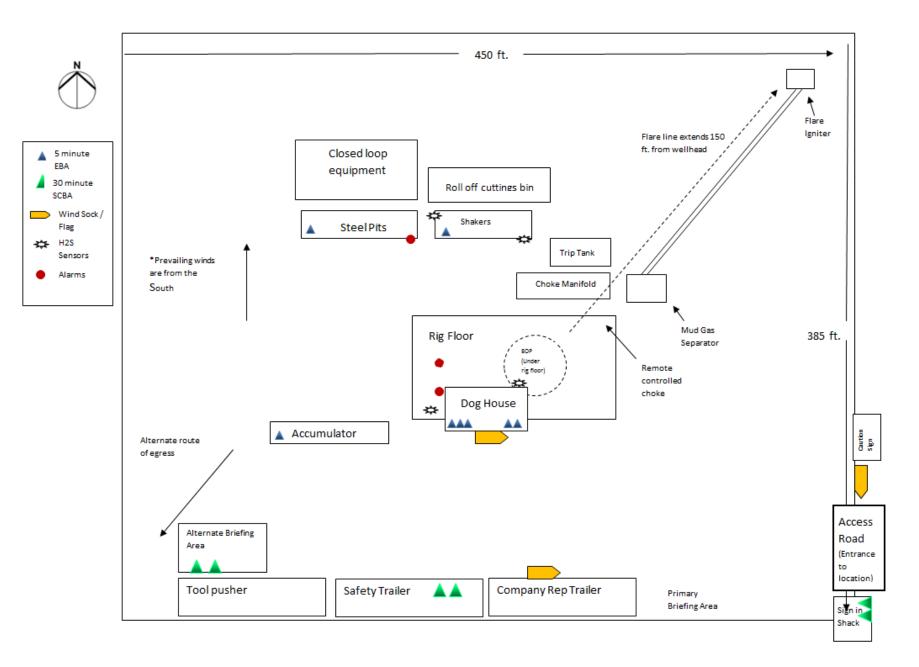

2. During Drilling Operations:

- Flare stacks will be located a minimum of 110 feet from the nearest surface hole location.
- If an emergency or malfunction occurs, gas will be flared or vented to avoid a risk of an immediate and substantial adverse impact on public health, safety or the environment and be properly reported to the NMOCD pursuant to 19.15.27.8.G.
- Natural gas is captured or combusted if technically feasible using best industry practices and control technologies, such as the use of separators (e.g., Sand Commanders) during normal drilling and completions operations.