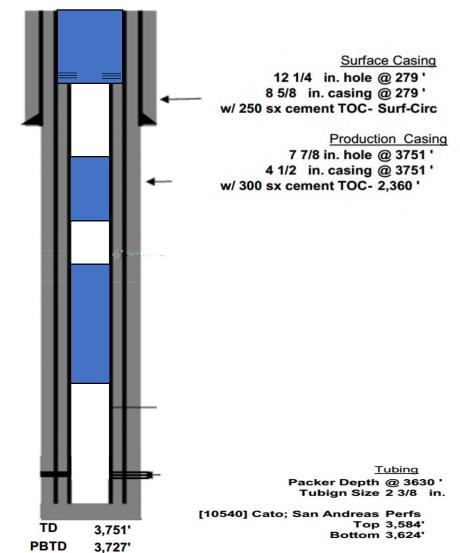

Final Wellbore Diagram 11/10/22 Cato San Andreas Unit # 132 API # 3000520129

Surf Lat 33.60704 Surf Long -103.84778 Surface Casing **PERF@ 329'. SQZ 84 SX CL C CMT** 12 1/4 in. hole @ 279 ' 329'-0'. 8 5/8 in. casing @ 279 ' w/ 250 sx cement TOC- Surf-Circ **Production Casing** 7 7/8 in. hole @ 3751 ' 4 1/2 in. casing @ 3751 ' w/ 300 sx cement TOC- 2,360 ' 50 SX CL C CMT 455'-756'. (tag) 50 SX CL C CMT 1235'-2160'. (tag) **Tubing** Packer Depth @ 3630 ' Tubign Size 2 3/8 in. [10540] Cato; San Andreas Perfs Top 3,584' TD 3,751' Bottom 3,624'