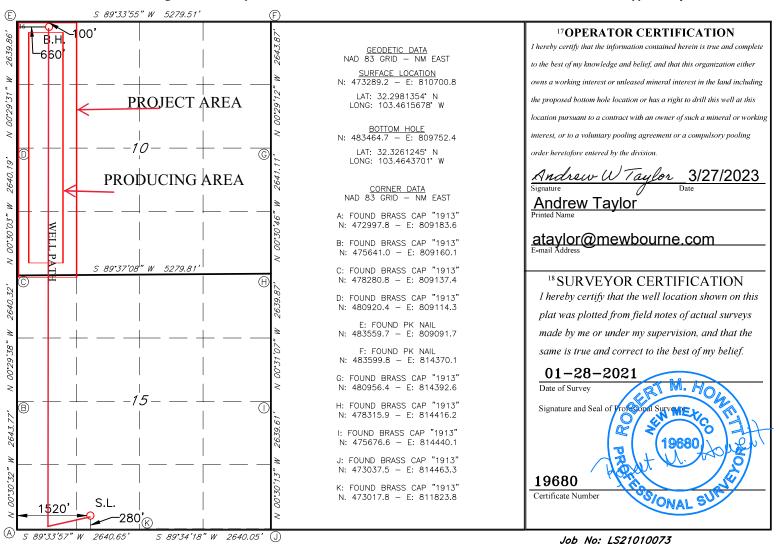

| Lot Idn   | Feet from the | North/South line | Feet from the | East/West line | County |
| D                                                 | 10       | 23S          | 34E           |           | 100           | NORTH            | 660           | WEST           | LEA    |
| 12 Dedicated Acres                                | 13 Joint | or Infill 14 | Consolidation | Code 15 ( | Order No.     | •                |               |                |        |
| 160                                               |          |              |               |           |               |                  |               |                |        |

No allowable will be assigned to this completion until all interest have been consolidated or a non-standard unit has been approved by the division.



Form 3160-5 (June 2019)

# UNITED STATES DEPARTMENT OF THE INTERIOR BUREAU OF LAND MANAGEMENT

| FORM APPROVED             |
|---------------------------|
| OMB No. 1004-0137         |
| Expires: October 31, 2021 |

| 5. | Lease | Serial | No |
|----|-------|--------|----|
|    |       |        |    |

| SUNDRY NOTICES AND REPORTS ON WELLS  Do not use this form for proposals to drill or to re-enter an abandoned well. Use Form 3160-3 (APD) for such proposals. |                                                                  |                                     |                          |            | 6. If Indian, Allottee or Tribe Name |               |                                     |  |
|-------------------------------------------------------------------------------------------