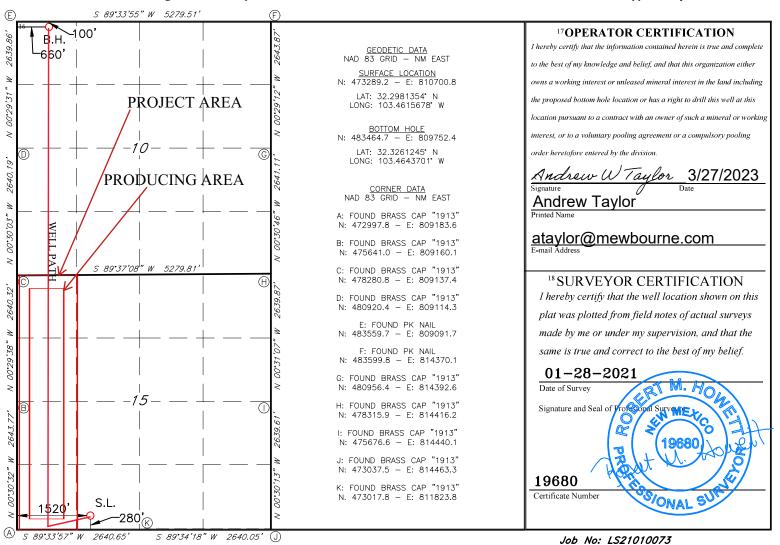

North/South line | Feet from the | East/West line | County |
| D                                                            | 10       | 23S          | 34E           |           | 100           | NORTH            | 660           | WEST           | LEA    |
| 12 Dedicated Acres                                           | 13 Joint | or Infill 14 | Consolidation | Code 15 ( | Order No.     | •                |               |                |        |
| 160                                                          |          |              |               |           |               |                  |               |                |        |

No allowable will be assigned to this completion until all interest have been consolidated or a non-standard unit has been approved by the division.



District I
1625 N. French Dr., Hobbs, NM 88240
Phone: (575) 393-6161 Fax: (575) 393-0720
District II
811 S. First St., Artesia, NM 88210
Phone: (575) 748-1283 Fax: (575) 748-9720
District III
1000 Rio Brazos Road, Aztec, NM 87410
Phone: (505) 334-6178 Fax: (505) 334-6170
District IV
1220 S. St. Francis Dr., Santa Fe, NM 87505
Phone: (505) 476-3460 Fax: (505) 476-3462

# State of New Mexico Energy, Minerals & Natural Resources Department OIL CONSERVATION DIVISION 1220 South St. Francis Dr. Santa Fe, NM 87505

Form C-102 Revised August 1, 2011 Submit one copy to appropriate District Office

☐ AMENDED REPORT

## WELL LOCATION AND ACREAGE DEDICATION PLAT

| 30-025-5078                       |          | 3 Pool Name<br>ANTELOPE RIDGE; BONE SPRING | 3, NORTHWEST                           |  |