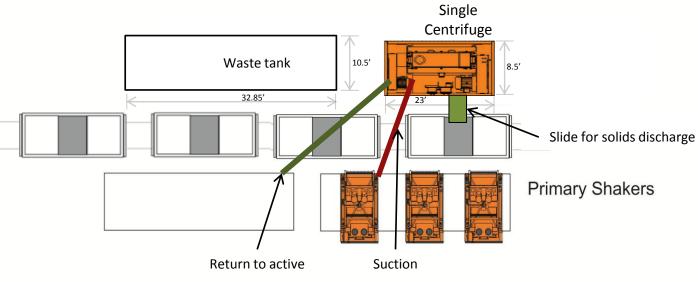

er how remote the possibility is.
- 6. Notify emergency room personnel that the victim(s) has been exposed to H2S gas.

Besides basic first aid, everyone on location should have a good working knowledge of artificial respiration.

Revised CM 6/27/2012



# Permian Drilling Hydrogen Sulfide Drilling Operations Plan Nimitz MDP1 13 Federal Com 175H

Open drill site. No homes or buildings are near the proposed location.

#### 1. Escape

Personnel shall escape upwind of wellbore in the event of an emergency gas release. Escape can take place through the lease road on the Southeast side of the location. Personnel need to move to a safe distance and block the entrance to location. If the primary route is not an option due to the wind direction, then a secondary egress route should be taken.







Well Head

Oxy Single Centrifuge Closed Loop System – New Mexico Flex III May 28, 2013

District I
1625 N. French Dr., Hobbs, NM 88240
Phone: (575) 393-6161 Fax: (575) 393-0720 District II

811 S. First St., Artesia, NM 88210 Phone:(575) 748-1283 Fax:(575) 748-9720 District III

1000 Rio Brazos Rd., Aztec, NM 87410 Phone:(505) 334-6178 Fax:(505) 334-6170

1220 S. St Francis Dr., Santa Fe, NM 87505 Phone:(505) 476-3470 Fax:(505) 476-3462

**State of New Mexico Energy, Minerals and Natural Resources Oil Conservation Division** 1220 S. St Francis Dr. **Santa Fe, NM 87505** 

CONDITIONS

Action 214562

#### **CONDITIONS**

| Operator:             | OGRID:                                                |
|-----------------------|-------------------------------------------------------|
| OXY U