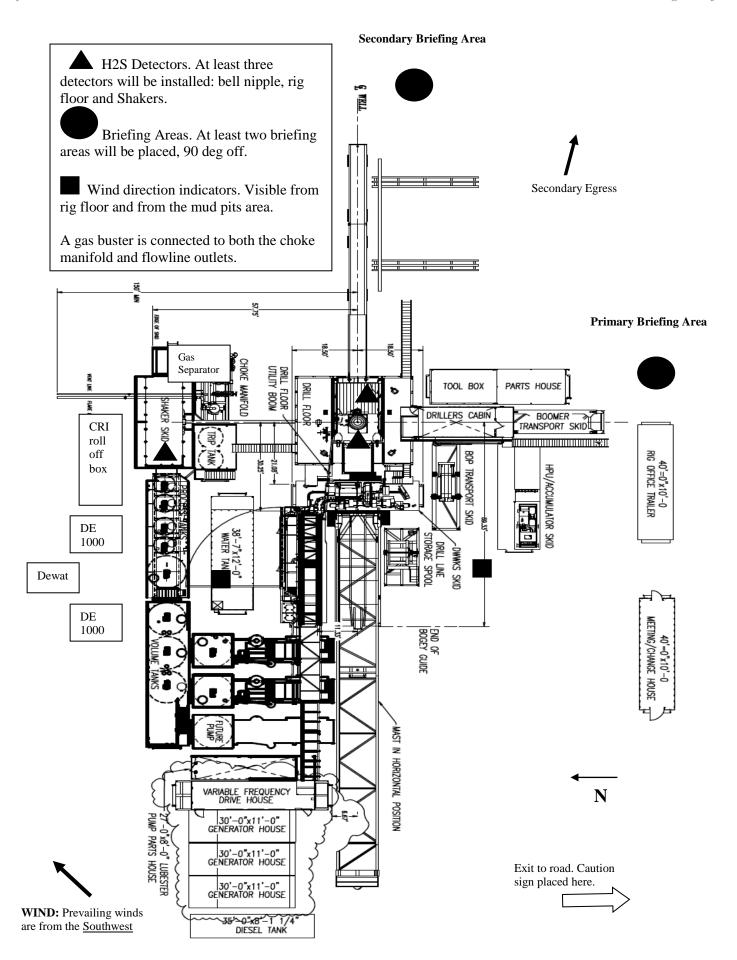

matter how remote the possibility is.
- 6. Notify emergency room personnel that the victim(s) has been exposed to H2S gas.

Besides basic first aid, everyone on location should have a good working knowledge of artificial respiration.

Revised CM 6/27/2012



# Permian Drilling Hydrogen Sulfide Drilling Operations Plan Nimitz MDP1 13 Federal Com 175H

Open drill site. No homes or buildings are near the proposed location.

#### 1. Escape

Personnel shall escape upwind of wellbore in the event of an emergency gas release. Escape can take place through the lease road on the Southeast side of the location. Personnel need to move to a safe distance and block the entrance to location. If the primary route is not an option due to the wind direction, then a secondary egress route should be taken.







Well Head

Oxy Single Centrifuge Closed Loop System – New Mexico Flex III May 28, 2013

District I
1625 N. French Dr., Hobbs, NM 88240
Phone: (575) 393-6161 Fax: (575) 393-0720 District II

811 S. First St., Artesia, NM 88210 Phone:(575) 748-1283 Fax:(575) 748-9720 District III

1000 Rio Brazos Rd., Aztec, NM 87410 Phone:(505) 334-6178 Fax:(505) 334-6170

1220 S. St Francis Dr., Santa Fe, NM 87505 Phone:(505) 476-3470 Fax:(505) 476-3462

**State of New Mexico Energy, Minerals and Natural Resources Oil Conservation Division** 1220 S. St Francis Dr. **Santa Fe, NM 87505** 

CONDITIONS

Action 214562

#### **CONDITIONS**

| Operator:             | OGRID:                                                |
|-----------------------|-------------------------------------------------------|
| O