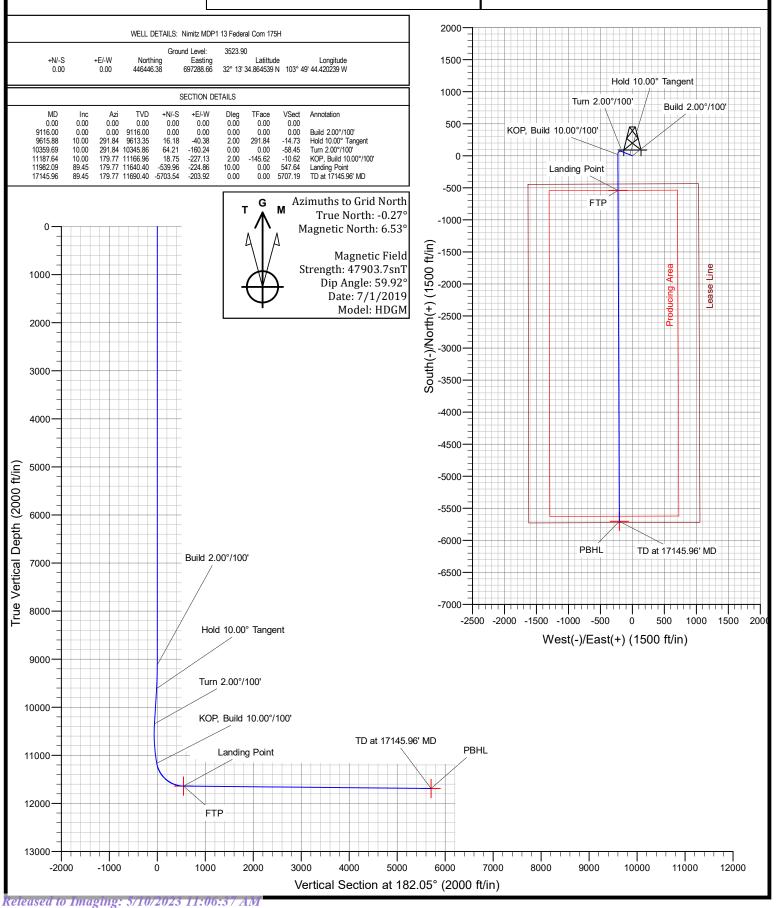

| 10,359.69     | 10,345.86     | 64.21         | -160.24       | Turn 2.00°/100'        |
| •                | 11,187.64     | 11,166.96     | 18.75         | -227.13       | KOP, Build 10.00°/100' |
| •                | 11,982.09     | 11,640.40     | -539.96       | -224.86       | Landing Point          |
| •                | 17,145.96     | 11,690.40     | -5,703.54     | -203.92       | TD at 17145.96' MD     |

#### PROJECT DETAILS: NM DIRECTIONAL PLANS (NAD 1983)

Project: PRD NM DIRECTIONAL PLANS (NAD 1983)

Site: Nimitz MDP1 13

Well: Nimitz MDP1 13 Federal Com 175H

Wellbore: Wellbore #1 Design: Permitting Plan Geodetic System: US State Plane 1983

Datum: North American Datum 1983

Ellipsoid: GRS 1980

Zone: New Mexico Eastern Zone

System Datum: Mean Sea Level



# PECOS DISTRICT DRILLING CONDITIONS OF APPROVAL

**OPERATOR'S NAME:** OXY USA INCORPORATED

LEASE NO.: NMNM082896

**LOCATION:** | Section 12, T.24 S., R.30 E., NMP

**COUNTY:** Eddy County, New Mexico

WELL NAME & NO.: NIMITZ MDP1 13 FEDERAL COM 175H

**SURFACE HOLE FOOTAGE:** 439'/S & 1033'/E **BOTTOM HOLE FOOTAGE** 20'/S & 1260'/E

WELL NAME & NO.: NIMITZ MDP1 13 FEDERAL COM 176H

**SURFACE HOLE FOOTAGE:** 439'/S & 998'/E **BOTTOM HOLE FOOTAGE** 20'/S & 440'/E

COA

| H2S                  | O Yes            | • No             |              |
|----------------------|------------------|------------------|--------------|
| Potash               | O None           | Secretary        | © R-111-P    |
| Cave/Karst Potential | • Low            | O Medium         | C High       |
| Cave/Kars