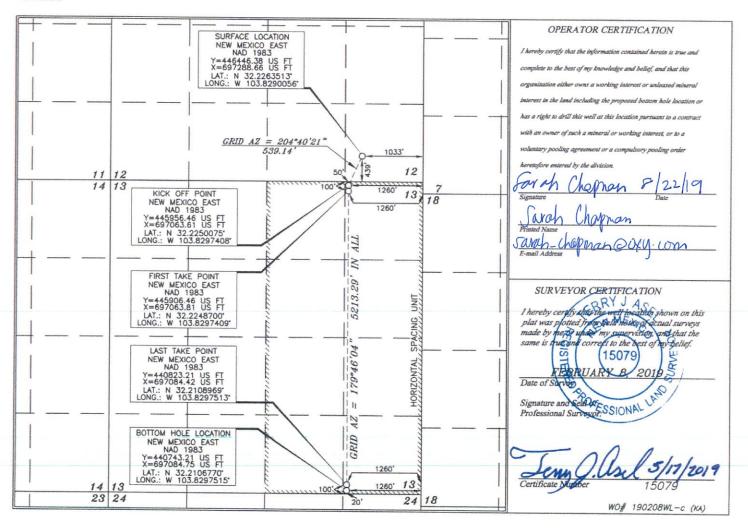

LOCATION AND ACREAGE DEDICATION PLAT API Number 30-015-53779 Pool Code 98220 Wolfcand Property Code Property Name Well Number 319776 "13" FEDERAL COM NIMITZ MDP1 175H OGRID No Operator Name Elevation 16696 OXY USA INC. 3523.9 Surface Location UL or lot no. Section Township Range Lot Idn Feet from the North/South line Feet from the East/West line County 12 24 SOUTH 30 EAST, N.M.P.M. 439 SOUTH 1033 EAST EDDY Bottom Hole Location If Different From Surface UL or lot no. Section Township Lot Idn | Feet from the | North/South line | Feet from the Range East/West line County P 13 24 SOUTH 30 EAST, N.M.P.M. 20 SOUTH 1260' EAST EDDYDedicated Acres

No allowable will be assigned to this completion until all interests have been consolidated or a non-standard unit has been approved by the

Order No.



# State of New Mexico Energy, Minerals and Natural Resources Department

Submit Electronically Via E-permitting

Oil Conservation Division 1220 South St. Francis Dr. Santa Fe, NM 87505

# NATURAL GAS MANAGEMENT PLAN

| This Natural Gas Management Plan must be submitted with each Application for Permit to Drill (APD) for a new or recompleted well.                                                                                                                                                                                                                                                                                                                                                   |                |                    |                    |                            |           |