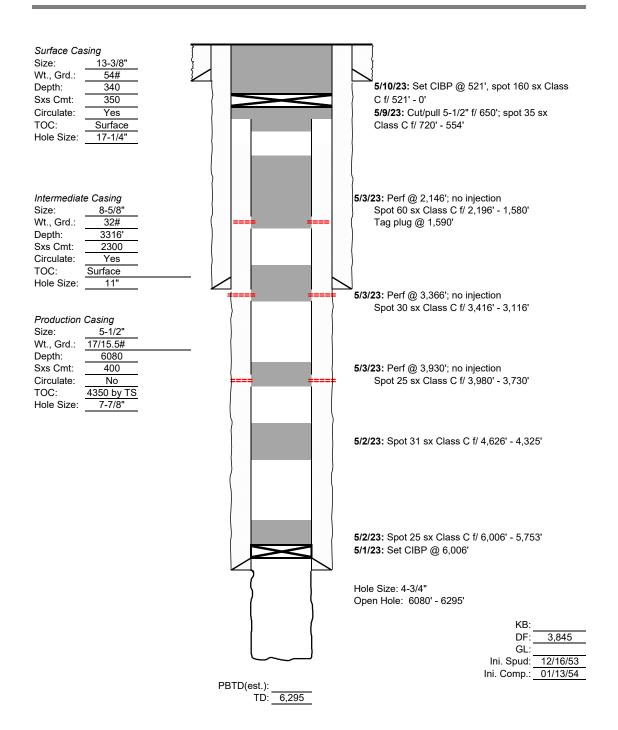

## **EMC Ops Summary - External**

| Well Name                                 | K LINIT 024  | Field Name                                                                                                                                                                                                                                                                                                                                    |                                                                                                                                                                                                                                                                                                                                           | Lease                                                                                                                                                                                                                                                            | Area                                                                                     |                          |
|-------------------------------------------|--------------|-----------------------------------------------------------------------------------------------------------------------------------------------------------------------------------------------------------------------------------------------------------------------------------------------------------------------------------------------|-------------------------------------------------------------------------------------------------------------------------------------------------------------------------------------------------------------------------------------------------------------------------------------------------------------------------------------------|------------------------------------------------------------------------------------------------------------------------------------------------------------------------------------------------------------------------------------------------------------------|------------------------------------------------------------------------------------------|--------------------------|
| LOVINGTON PADDOC Business Unit            | K UNIT 031   | Lovington County/ Parish                                                                                                                                                                                                                                                                                                                      |                                                                                                                                                                                                                                                                                                                                           | <u> </u>                                                                                                                                                                                                                                                         | Lovington Paddock Unit Central  Global Metrics Region Surface UWI EMC US East 3002503775 |                          |
| EMC                                       |              | Lea                                                                                                                                                                                                                                                                                                                                           |                                                                                                                                                                                                                                                                                                                                           | EMC US East                                                                                                                                                                                                                                                      |                                                                                          |                          |
| Basic Well Data                           |              |                                                                                                                                                                                                                                                                                                                                               |                                                                                                                                                                                                                                                                                                                                           |                                                                                                                                                                                                                                                                  |                                                                                          |                          |
| Current RKB Elevation 3,845.00, 4/28/2023 |              | Original RKB Ele<br>3,845.00                                                                                                                                                                                                                                                                                                                  | vation (ft)                                                                                                                                                                                                                                                                                                                               | Latitude (°)<br>32° 52' 33.24" N                                                                                                                                                                                                                                 | Longitude (°)<br>103° 18' 49.3                                                           | 32" W                    |
| Phases                                    |              |                                                                                                                                                                                                                                                                                                                                               |                                                                                                                                                                                                                                                                                                                                           |                                                                                                                                                                                                                                                                  | •                                                                                        |                          |
| Actual Start Date                         | Actual E     | End Date                                                                                                                                                                                                                                                                                                                                      | Phase 1                                                                                                                                                                                                                                                                                                                                   | Phase 2                                                                                                                                                                                                                                                          | Time Log Hrs (hr)                                                                        | Percent Problem Time (%) |
| 10/10/2022 12:00                          | 10/10/2022 1 | 17:00                                                                                                                                                                                                                                                                                                                                         | PREP                                                                                                                                                                                                                                                                                                                                      | FAC                                                                                                                                                                                                                                                              | 5.00                                                                                     |                          |
| 4/28/2023 07:00                           | 4/28/2023 08 | 3:00                                                                                                                                                                                                                                                                                                                                          | MOB                                                                                                                                                                                                                                                                                                                                       | MOVEON                                                                                                                                                                                                                                                           | 1.00                                                                                     |                          |
| 4/28/2023 08:00                           | 5/2/2023 12: | :00                                                                                                                                                                                                                                                                                                                                           | ABAN                                                                                                                                                                                                                                                                                                                                      | TBGPULL                                                                                                                                                                                                                                                          | 31.00                                                                                    |                          |
| 5/2/2023 12:00                            | 5/4/2023 19: | 00                                                                                                                                                                                                                                                                                                                                            | ABAN                                                                                                                                                                                                                                                                                                                                      | CMTPLUG                                                                                                                                                                                                                                                          | 30.50                                                                                    |                          |
| 5/5/2023 07:00                            | 5/9/2023 09: | 30                                                                                                                                                                                                                                                                                                                                            | ABAN                                                                                                                                                                                                                                                                                                                                      | CSGPULL                                                                                                                                                                                                                                                          | 19.00                                                                                    | 7.8                      |
| 5/9/2023 09:30                            | 5/10/2023 19 | 9:00                                                                                                                                                                                                                                                                                                                                          | ABAN                                                                                                                                                                                                                                                                                                                                      | CMTPLUG                                                                                                                                                                                                                                                          | 17.50                                                                                    |                          |
|                                           |              |                                                                                                                                                                                                                                                                                                                                               | REST                                                                                                                                                                                                                                                                                                                                      | FAC                                                                                                                                                                                                                                                              |                                                                                          |                          |
| Start Da                                  | ite          |                                                                                                                                                                                                                                                                                                                                               |                                                                                                                                                                                                                                                                                                                                           | Summary                                                                                                                                                                                                                                                          |                                                                                          |                          |
| 4/28/2023                                 |              | line.                                                                                                                                                                                                                                                                                                                                         |                                                                                                                                                                                                                                                                                                                                           |                                                                                                                                                                                                                                                                  |                                                                                          |                          |
| 4/28/2023                                 |              |                                                                                                                                                                                                                                                                                                                                               | Move rig and equipment. Attempt to pressure test casing with no success (well circulating). Shut down operations due to high winds.                                                                                                                                                                                                       |                                                                                                                                                                                                                                                                  |                                                                                          |                          |
| 4/29/2023                                 |              |                                                                                                                                                                                                                                                                                                                                               | Rig up hoist. R/U W/L perf tubing above packer. Circulate one hole volume 10# brine. N/D tree. N/U BOP. Release packer. Test BOPE. Shut in well.                                                                                                                                                                                          |                                                                                                                                                                                                                                                                  |                                                                                          |                          |
| 5/1/2023                                  |              | HSM. Pul                                                                                                                                                                                                                                                                                                                                      | HSM. Pull lay down tubing. RIH and set 5.5" 15.5# CIBP @ 6,006' on e-line. RIH with tubing.                                                                                                                                                                                                                                               |                                                                                                                                                                                                                                                                  |                                                                                          |                          |
| 5/2/2023                                  |              |                                                                                                                                                                                                                                                                                                                                               | HSM. Finish RIH with tubing tag CIBP @ 6,006'. Pressure test casing to 1000 psi. Circulate one hole volume. Set two cement plugs up to 4,312'.                                                                                                                                                                                            |                                                                                                                                                                                                                                                                  |                                                                                          |                          |
| 5/3/2023                                  |              | Fortner N                                                                                                                                                                                                                                                                                                                                     | erforate @ 3,930', 3,366', 2,146' unable to establish injection at any interval. Receive permission from Kerry vrtner NMOCD to spot cement across perfs. Spot 25 sx Class C f/ 3,980' - 3,730'. TOH and spot 30 sx Class C f/ 416' - 3,116'. TOH and spot 60 sx Class C f/ 2,196' - 1,580'. TOH to surface, secure well & location, SDFN. |                                                                                                                                                                                                                                                                  |                                                                                          |                          |
| 5/4/2023                                  |              |                                                                                                                                                                                                                                                                                                                                               | afety meeting. Bubble test well. Pressure test preform CBL run. Perf at 390 and attemt to circulate ended up<br>ing backside of surface. Trip in tubing tag toc then pull lay down. Shut down.                                                                                                                                            |                                                                                                                                                                                                                                                                  |                                                                                          |                          |
| 5/5/2023                                  |              |                                                                                                                                                                                                                                                                                                                                               | Run in with wireline and cut casing at 650 with 5 1/2 jet cutter then pull out. Rig down tools, floor and birdbath.  Nipple down bop and break bolts on bsection. Clean up and replace bolts and nipple up B1 flange and secure well.                                                                                                     |                                                                                                                                                                                                                                                                  |                                                                                          |                          |
| 5/8/2023                                  |              | Held safety meeting. Bubble test well fail production 150 psi lel and intermediate 0 fail bubble test CO. Nipple down Bsection. Rig up casing jack pull casing free at 100,000. Nipple up bop and rig floor. Pull lay down casing 22 jts and 2 cut peices 650 ft total. Rig down casing tools up rig tools. Wait on ram change and shut down. |                                                                                                                                                                                                                                                                                                                                           |                                                                                                                                                                                                                                                                  |                                                                                          |                          |
| 5/9/2023                                  |              | with 8 5/8                                                                                                                                                                                                                                                                                                                                    | A1 packer and pressur                                                                                                                                                                                                                                                                                                                     | p in with 23 jts depth 720 and pump 35 sacks class C. 720-554. WOC Trip in 3 jts e test 500 psi, good test. Find holes with packer 15 ft to surface. Trip in tag toc with an, trip out in with packer and set with 165 jts depth 500 and leave to bubble test in |                                                                                          |                          |
| 5/10/2023                                 |              | Kerry For packer se                                                                                                                                                                                                                                                                                                                           | tner, RU wire-line, Wait<br>et @500', Top off with br                                                                                                                                                                                                                                                                                     | passed on surface and failed p<br>on Setting tool, RIH with 8 5/8'<br>rine, Bubble test passed, TOH<br>521'-0', TOH, Flush equipment,                                                                                                                            | ' CIBP set @521', POH, RD<br>with packer, RD work floor, N                               | wire-line, TIH with      |

## As Plugged Wellbore Diagram

| Created:    | 04/19/19 | By:          |        |   |
|-------------|----------|--------------|--------|---|
| Updated:    |          | By:          |        |   |
| Lease:      | Lovin    | gton Paddoo  | k Unit |   |
| Field:      |          | Lovington    |        |   |
| Surf. Loc.: | 1650     | FSL & 890    | FWL    |   |
| Bot. Loc.:  |          |              |        |   |
| County:     | Lea      | St.:         | NM     |   |
| Status:     | Acti     | ve Injection | Well   | _ |