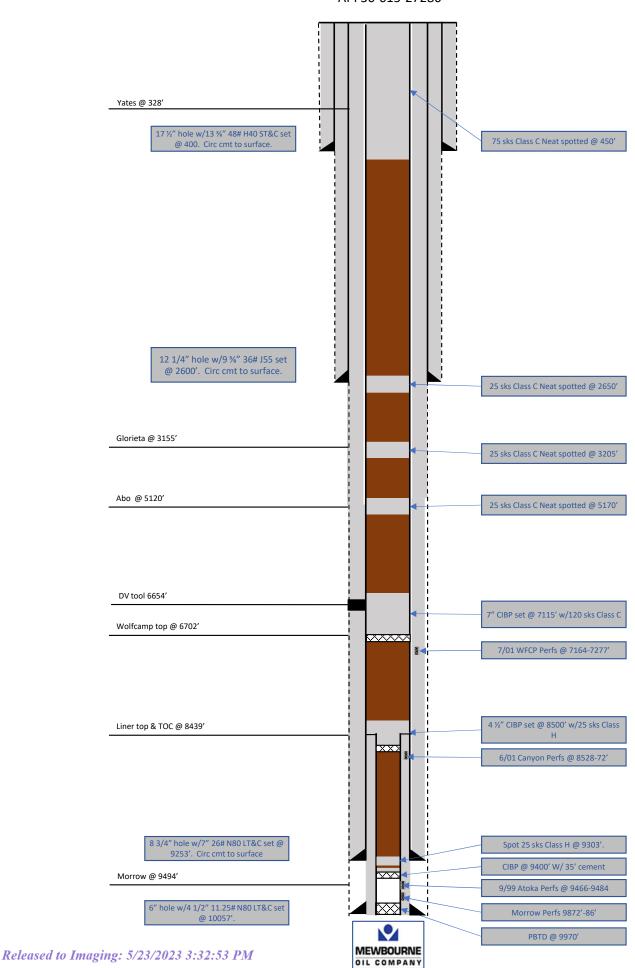

5120')
- 25)Spot 25 sks Class C neat cmt (155 ±)
- 26)WOC 4 hrs & tag plug @ 5070' or higher.
- 27)LD pipe to 3205' (Top Glorieta 3155')
- 28) Spot 25 sks Class C neat cmt (155 ±)
- 29)WOC 4 hrs & tag plug @ 3105' or higher
- 30)LD pipe to 2650' ( 9 5/8" shoe @ 2600')
- 31)Spot 25 sks Class C neat cmt (155' ±).
- 32)WOC 4 hrs & tag plug @ 2550' or higher.
- 33)LD tbg to 450'.
- 34) Circulate cmt to surface (roughly 75 sks).
- 35)POOH w/tbg.
- 36) Top fill wellbore.
- 37)WOC 4 hours & Confirm wellbore remains full.
- 38)Cut off WH & install dry hole marker. Cut off anchors & clean location.

# Chalk Bluff 36 #1 WBS

660' FSL & 990' FWL, Sec. 36 – T17S - R27E - Eddy Co, NM API 30-015-27286



# Chalk Bluff 36 #1 WBS

660' FSL & 990' FWL, Sec. 36 – T17S - R27E - Eddy Co, NM API 30-015-27286



District I
1625 N. French Dr., Hobbs, NM 88240
Phone: (575) 393-6161 Fax: (575) 393-0720

District II 811 S. First St., Artesia, NM 88210 Phone:(575) 748-1283 Fax:(575) 748-9720

District III 1000 Rio Brazos Rd., Aztec, NM 87410 Phone:(505) 334-6178 Fax:(505) 334-6170

1220 S. St Francis Dr., Santa Fe, NM 87505 Phone:(505) 476-3470 Fax:(505) 476-3462

**State of New Mexico Energy, Minerals and Natural Resources Oil Conservation Division** 1220 S. St Francis Dr. **Santa Fe, NM 87505** 

CONDITIONS

Action 216934

# **CONDITIONS**

| Operator:        | OGRID:                              |
|------------------|-------------------------------------|
| MEWBOURNE OIL CO | 14744                               |
| P.O. Box 5270    | Action Number:                      |
| Hobbs, NM 88241  | 21693