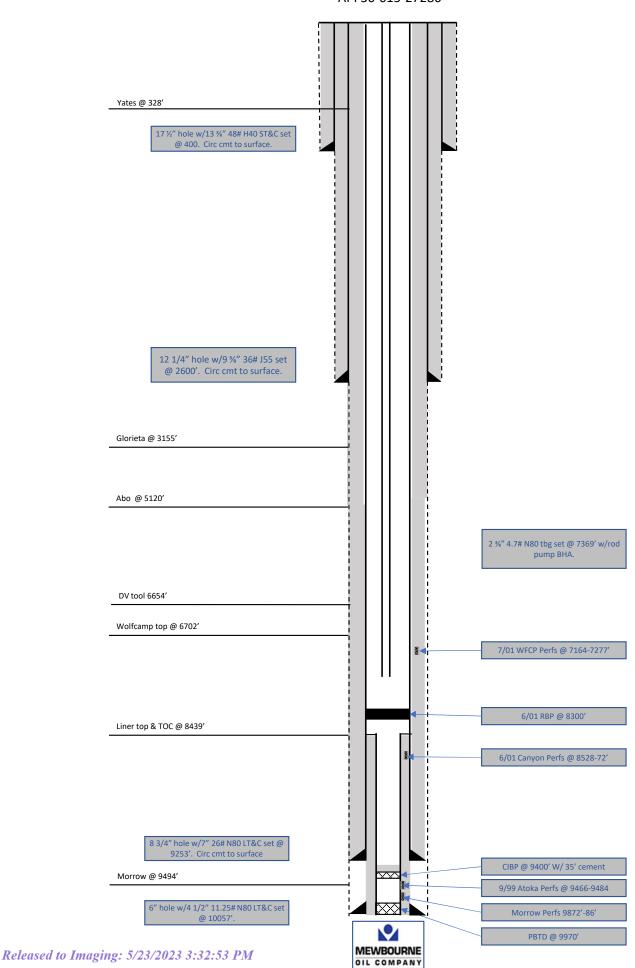

hrs & tag plug @ 6604' or higher (top WFCP @ 6702', DV tool 6654').
- 24)LD pipe to 5170' (Top ABO @ 5120')
- 25)Spot 25 sks Class C neat cmt (155 ±)
- 26)WOC 4 hrs & tag plug @ 5070' or higher.
- 27)LD pipe to 3205' (Top Glorieta 3155')
- 28) Spot 25 sks Class C neat cmt (155 ±)
- 29)WOC 4 hrs & tag plug @ 3105' or higher
- 30)LD pipe to 2650' ( 9 5/8" shoe @ 2600')
- 31)Spot 25 sks Class C neat cmt (155' ±).
- 32)WOC 4 hrs & tag plug @ 2550' or higher.
- 33)LD tbg to 450'.
- 34) Circulate cmt to surface (roughly 75 sks).
- 35)POOH w/tbg.
- 36) Top fill wellbore.
- 37)WOC 4 hours & Confirm wellbore remains full.
- 38)Cut off WH & install dry hole marker. Cut off anchors & clean location.

# Chalk Bluff 36 #1 WBS

660' FSL & 990' FWL, Sec. 36 – T17S - R27E - Eddy Co, NM API 30-015-27286



# Chalk Bluff 36 #1 WBS

660' FSL & 990' FWL, Sec. 36 – T17S - R27E - Eddy Co, NM API 30-015-27286



District I
1625 N. French Dr., Hobbs, NM 88240
Phone: (575) 393-6161 Fax: (575) 393-0720

District II 811 S. First St., Artesia, NM 88210 Phone:(575) 748-1283 Fax:(575) 748-9720

District III 1000 Rio Brazos Rd., Aztec, NM 87410 Phone:(505) 334-6178 Fax:(505) 334-6170

1220 S. St Francis Dr., Santa Fe, NM 87505 Phone:(505) 476-3470 Fax:(505) 476-3462

**State of New Mexico Energy, Minerals and Natural Resources Oil Conservation Division** 1220 S. St Francis Dr. **Santa Fe, NM 87505** 

CONDITIONS

Action 216934

# **CONDITIONS**

| Operator:        | OGRID:                              |
|------------------|-------------------------------------|
| MEWBOURNE OIL CO | 14744