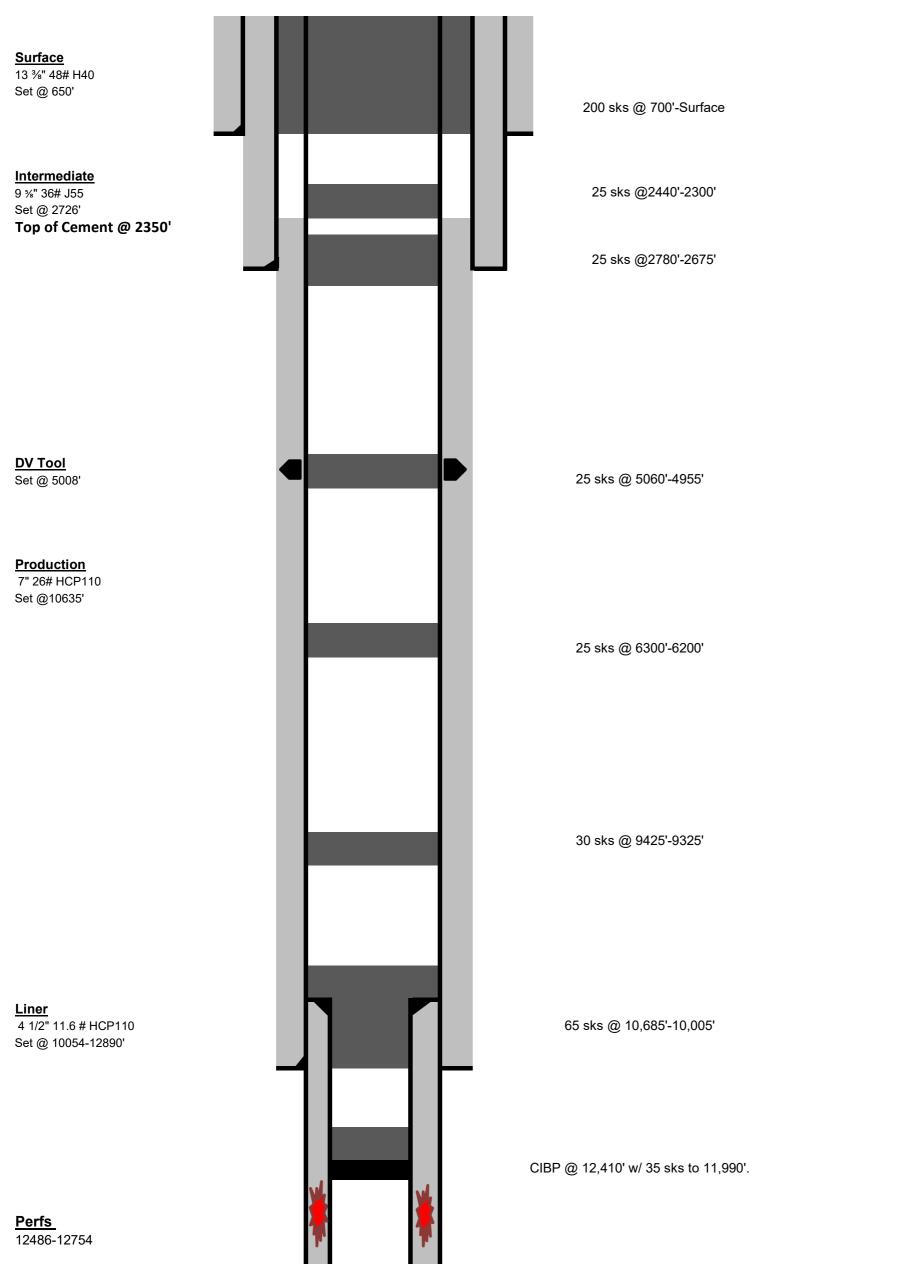

#### T 19S – R 30E

Sec 2 Unit K,L,M,N. Sec 3 Unit I,L,M,N,O,P. Sec 4 Unit C,D,E,F,G,I-P. Sec 5 Unit A,B,C,E-P. Sec 6 Unit I,O,P. Sec 7 – Sec 10. Sec 11 Unit D, G—P. Sec 12 Unit A,B,E-P. Sec 13 Unit A-O. Sec 14-Sec 18. Sec 19 Unit A-L, P. Sec 20 – Sec 23. Sec 24 Unit C,D,E,F,L,M,N. Sec 25 Unit D. Sec 26 Unit A-G, I-P. Sec 27, Sec 28, Sec 29 Unit A,B,C,D,F,G,H,I,J,O,P. Sec 32 Unit A,B,G,H,I,J,N,O,P. Sec 33. Sec 34. Sec 35. Sec 36 Unit D,E,F,I-P.