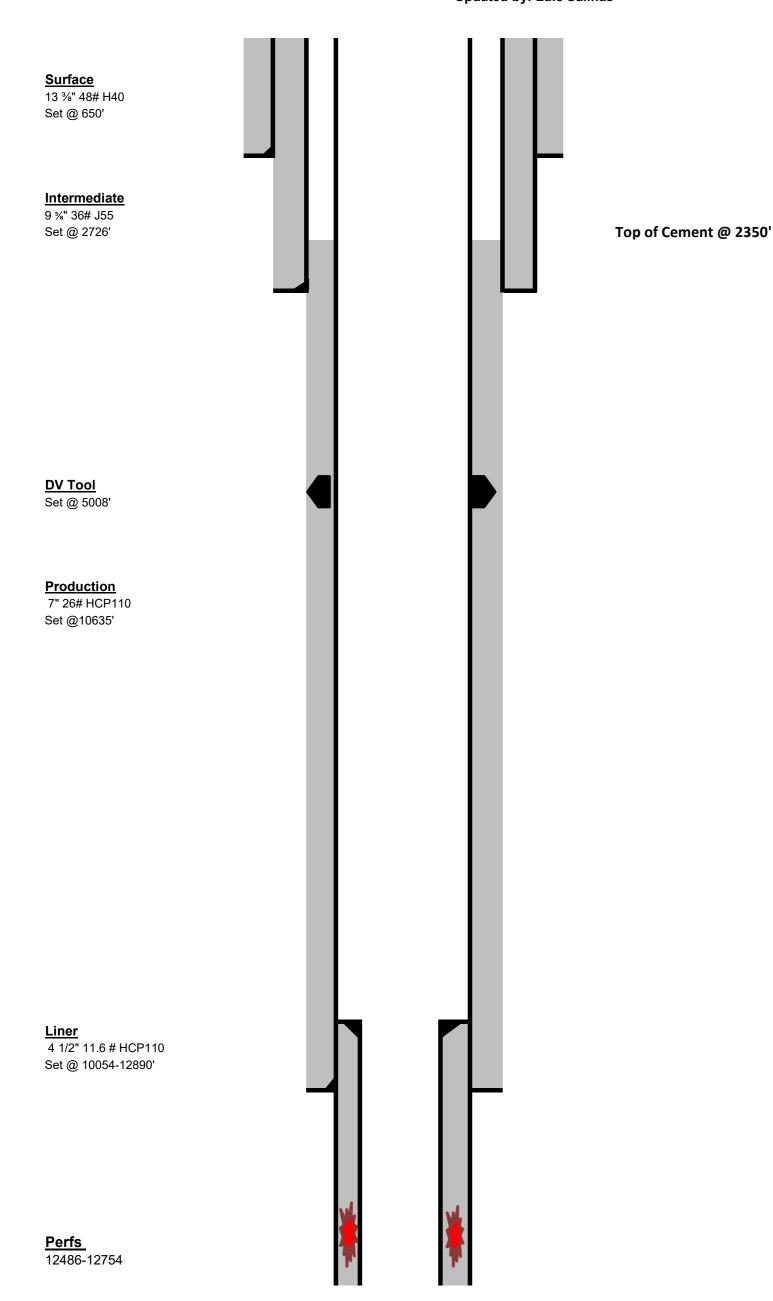

#### T 19S – R 30E

Sec 2 Unit K,L,M,N. Sec 3 Unit I,L,M,N,O,P. Sec 4 Unit C,D,E,F,G,I-P. Sec 5 Unit A,B,C,E-P. Sec 6 Unit I,O,P. Sec 7 – Sec 10. Sec 11 Unit D, G—P. Sec 12 Unit A,B,E-P. Sec 13 Unit A-O. Sec 14-Sec 18. Sec 19 Unit A-L, P. Sec 20 – Sec 23. Sec 24 Unit C,D,E,F,L,M,N. Sec 25 Unit D. Sec 26 Unit A-G, I-P. Sec 27, Sec 28, Sec 29 Unit A,B,C,D,F,G,H,I,J,O,P. Sec 32 Unit A,B,G,H,I,J,N,O,P. Sec 33. Sec 34. Sec 35. Sec 36 Unit D,E,F,I-P.