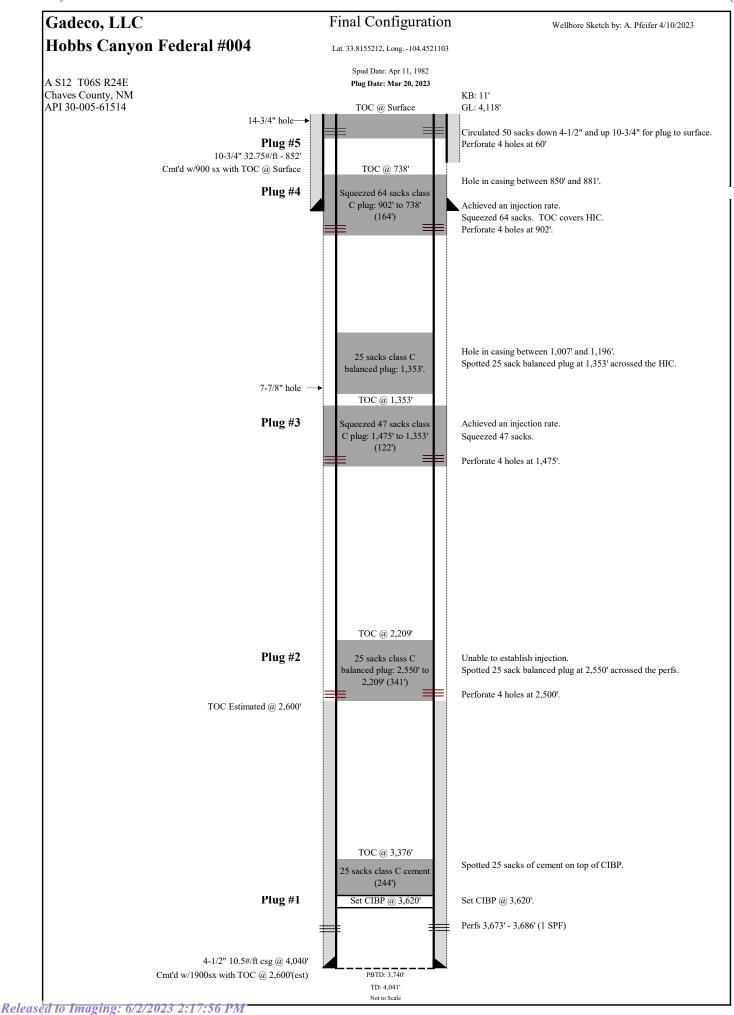

# Hobbs Canyon Federal #004 API # 30-005-61514

# Plugging Summary:

- Pulled and LD 117 joints of the existing 2-3/8" production tubing. (3-14-2023)
- Set CIBP at 3,620'. (3-14-2023)
- Loaded 4-1/2" casing with gel. Failed pressure test. Found HIC #1 b/w 1,007' and 1,196'. Found HIC #2 b/w 850' and 881'. (3-15-2023)
- Pressure tested below 1,196' to 725 psi for 30 min. Good test on CIBP. (3-15-2023)
- Spotted 25 sack balanced plug on top of CIBP. Tagged TOC at 3,376'. (3-16-2023)
- Perforated at 2,500'. Attempted to establish injection. Pressured up to 1,300 psi. Held for 5 min. Unsuccessful.
- Spotted 25 sack balanced plug at 2,550'. Tagged TOC at 2,209'. (3/16/2023)
- Perforated at 1,475'. Achieved injection.
- Squeezed 47 sack plug through perfs. Tagged TOC at 1,353'. Spotted 25 sack balanced plug at 1,353 to cover HIC #1. (3/17/2023)
- Perforated at 902'. Achieved injection.
- Squeezed 64 sack plug through perfs. Tagged TOC at 738'. This plug covers HIC #2 (3/20/2023)
- Perforated at 60'.
- Circulated 60 sacks down 4-1/2" and up 10-3/4" until good cement returns at surface. (3/20/2023)
- Well plugged. Wellhead cut off 4' below ground. Marker joint welding on to 4' above ground with appropriate well information. (3/20/2023)

## Casing Left in the Well:

- 4-1/2" 10.5# production casing from 4,040' to surface.
- 10-3/4" 32.75# surface casing from 852' to surface.

District I
1625 N. French Dr., Hobbs, NM 88240
Phone: (575) 393-6161 Fax: (575) 393-0720