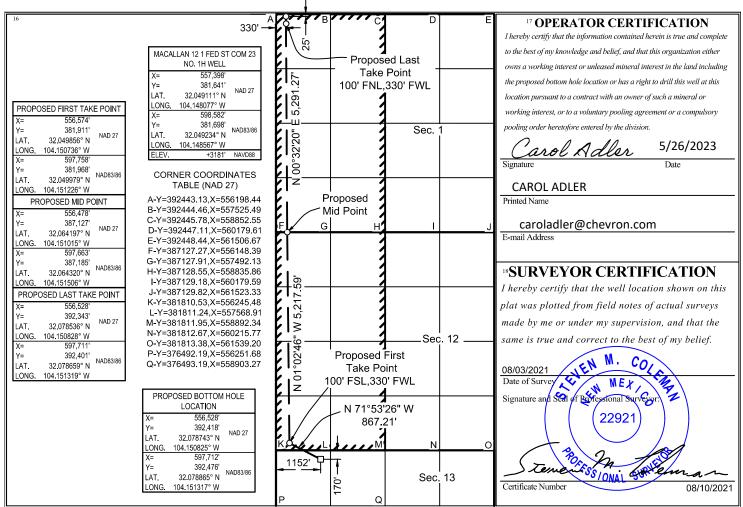

#### WELL LOCATION AND ACREAGE DEDICATION PLAT

|   | <sup>1</sup> API Number    |       | <sup>2</sup> Pool Code <sup>3</sup> Pool |               | ame                    |  |  |
|---|----------------------------|-------|------------------------------------------|---------------|------------------------|--|--|
|   | 30-015-50181               |       | 16800 DELAWARE RIVER: BONE SPF           |               | PRING                  |  |  |
|   | <sup>4</sup> Property Code |       | <sup>5</sup> Pr                          | 6 Well Number |                        |  |  |
|   | 332912                     |       | MACALLAN                                 | 1H            |                        |  |  |
| ĺ | <sup>7</sup> OGRID No.     |       | 8 O <sub>I</sub>                         | perator Name  | <sup>9</sup> Elevation |  |  |
|   | 4323                       | 3181' |                                          |               |                        |  |  |
|   |                            |       |                                          |               |                        |  |  |

<sup>10</sup> Surface Location

| Detain Held Leading IS Different Francisco |         |          |                   |         |               |                  |               |                |        |
|--------------------------------------------|---------|----------|-------------------|---------|---------------|------------------|---------------|----------------|--------|
| D                                          | 13      | 26 SOUTH | 27 EAST, N.M.P.M. |         | 170'          | NORTH            | 1152'         | WEST           | EDDY   |
| UL or lot no.                              | Section | Township | Range             | Lot Idn | Feet from the | North/South line | Feet from the | East/West line | County |

Bottom Hole Location If Different From Surface

| UL or lot no.  | Section   | n Township     | Range                                          | Lot Idn   | Feet from the | North/South line | Feet from the | East/West line | County |
|----------------|-----------|----------------|------------------------------------------------|-----------|---------------|------------------|---------------|----------------|--------|
| D              | 1         | 26 SOUTH       | 27 EAST, N.M.P.M.                              |           | 25'           | NORTH            | 330'          | WEST           | EDDY   |
| 12 Dedicated A | cres 13 J | oint or Infill | <sup>14</sup> Consolidation Code <sup>15</sup> | Order No. |               |                  |               |                |        |
| 640            |           | INFILL         |                                                |           |               |                  |               |                |        |