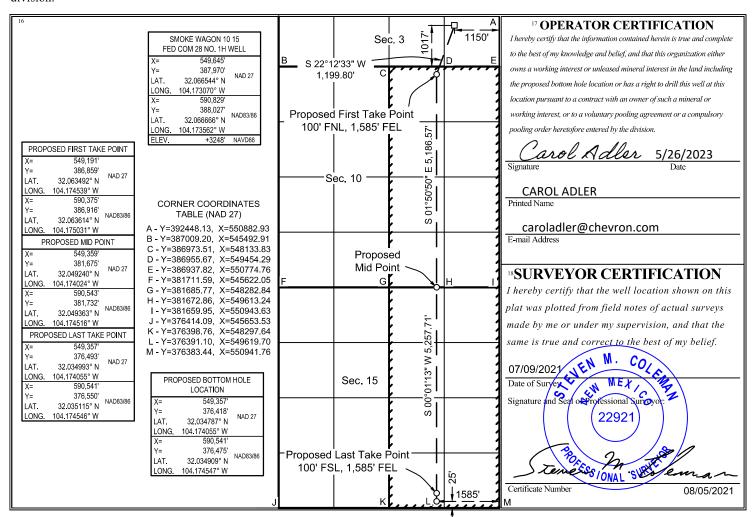

#### WELL LOCATION AND ACREAGE DEDICATION PLAT

| 30-015-50182                                                                                                             | <sup>1</sup> API Numbe     | r            | 64010 Pool Code             | <sup>3</sup> Pool Name |    |  |  |
|--------------------------------------------------------------------------------------------------------------------------|----------------------------|--------------|-----------------------------|------------------------|----|--|--|
| 333570         SMOKE WAGON 10 15 FED COM 28         1H           7 OGRID No.         8 Operator Name         9 Elevation | 30-015-50182               | 30-015-50182 |                             | WELCH: BONE SPRING     |    |  |  |
| <sup>7</sup> OGRID No. <sup>8</sup> Operator Name <sup>9</sup> Elevation                                                 | <sup>4</sup> Property Code |              | <sup>5</sup> Pr             | 6 Well Number          |    |  |  |
|                                                                                                                          | 333570                     |              | SMOKE WAG                   | ON 10 15 FED COM 28    | 1H |  |  |
| 4323 CHEVRON U.S.A. INC. 3248'                                                                                           | <sup>7</sup> OGRID No.     |              | <sup>8</sup> O <sub>I</sub> | <sup>9</sup> Elevation |    |  |  |
|                                                                                                                          | 4323                       |              | 3248'                       |                        |    |  |  |

#### 10 Surface Location

| UL or lot no.                         | Section                                                      | Township | Range                    | Lot Idn   | Feet from the | North/South line | Feet from the | East/West line | County |  |  |
|---------------------------------------|--------------------------------------------------------------|----------|--------------------------|-----------|---------------|------------------|---------------|----------------|--------|--|--|
| P                                     | 3                                                            | 26 SOUTH | 27 EAST, N.M.P.M.        |           | 1017'         | SOUTH            | 1150'         | EAST           | EDDY   |  |  |
|                                       | <sup>11</sup> Bottom Hole Location If Different From Surface |          |                          |           |               |                  |               |                |        |  |  |
| UL or lot no.                         | Section                                                      | Township | Range                    | Lot Idn   | Feet from the | North/South line | Feet from the | East/West line | County |  |  |
| О                                     | 15                                                           | 26 SOUTH | 27 EAST, N.M.P.M.        |           | 25'           | SOUTH            | 1585'         | EAST           | EDDY   |  |  |
| 12 Dedicated Acres 13 Joint or Infill |                                                              |          | 14 Consolidation Code 15 | Order No. |               |                  |               |                |        |  |  |