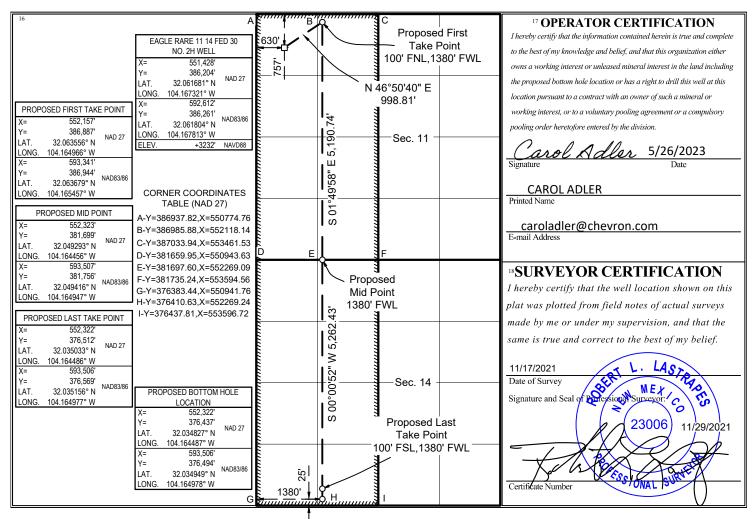

### WELL LOCATION AND ACREAGE DEDICATION PLAT

| <sup>1</sup> API Number    |  | <sup>2</sup> Pool Code |                         |               |  |  |  |  |
|----------------------------|--|------------------------|-------------------------|---------------|--|--|--|--|
| 30-015-53224               |  | 16800                  | DELAWARE RIVER: BONE SI | PRING         |  |  |  |  |
| <sup>4</sup> Property Code |  | <sup>5</sup> Pr        | operty Name             | 6 Well Number |  |  |  |  |
| 333642                     |  | EAGLE RA               | ARE 11 14 FED 30        | 2H            |  |  |  |  |
| <sup>7</sup> OGRID No.     |  | 8 Operator Name        |                         |               |  |  |  |  |
| 4323                       |  | CHEVRON U.S.A. INC.    |                         |               |  |  |  |  |

#### <sup>10</sup> Surface Location

| Surface Document                                             |                                     |          |                   |               |                  |                  |                |                |        |  |  |
|--------------------------------------------------------------|-------------------------------------|----------|-------------------|---------------|------------------|------------------|----------------|----------------|--------|--|--|
| UL or lot no.                                                | L or lot no. Section Township Range |          | Lot Idn           | Feet from the | North/South line | Feet from the    | East/West line | County         |        |  |  |
| D                                                            | 11                                  | 26 SOUTH | 27 EAST, N.M.P.M. |               | 757'             | NORTH            | 630'           | WEST           | EDDY   |  |  |
| <sup>11</sup> Bottom Hole Location If Different From Surface |                                     |          |                   |               |                  |                  |                |                |        |  |  |
| UL or lot no.                                                | Section                             | Township | Range             | Lot Idn       | Feet from the    | North/South line | Feet from the  | East/West line | County |  |  |

| UL or lot no.  | Section     | Township     | Range                               | Lot Idn   | Feet from the | North/South line | Feet from the | East/West line | County |
|----------------|-------------|--------------|-------------------------------------|-----------|---------------|------------------|---------------|----------------|--------|
| M              | 14          | 26 SOUTH     | 27 EAST, N.M.P.M.                   |           | 25'           | SOUTH            | 1380'         | WEST           | EDDY   |
| 12 Dedicated A | cres 13 Joi | nt or Infill | <sup>14</sup> Consolidation Code 15 | Order No. |               |                  | •             |                |        |
| 640            | D           | EFINING      |                                     |           |               |                  |               |                |        |