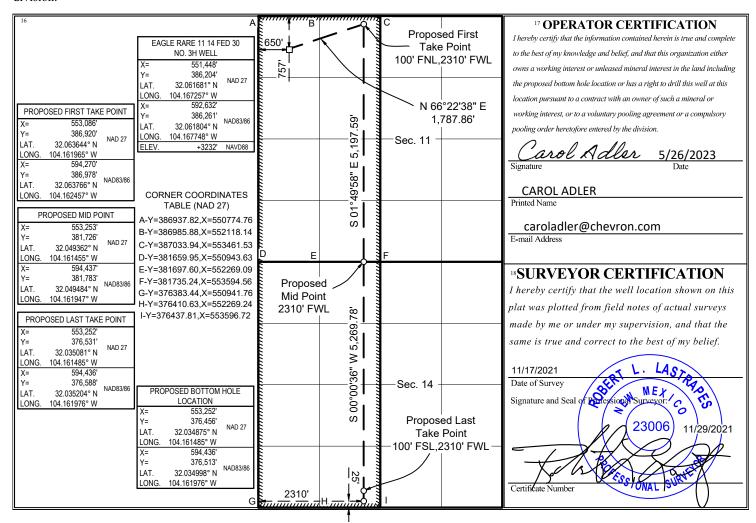

#### WELL LOCATION AND ACREAGE DEDICATION PLAT

| <sup>1</sup> API Number    |  | <sup>2</sup> Pool Code | <sup>3</sup> Pool Name  |                          |  |  |
|----------------------------|--|------------------------|-------------------------|--------------------------|--|--|
| 30-015-53225               |  | 16800                  | DELAWARE RIVER: BONE SI | PRING                    |  |  |
| <sup>4</sup> Property Code |  | <sup>5</sup> Pr        | operty Name             | <sup>6</sup> Well Number |  |  |
| 333642                     |  | EAGLE RA               | ARE 11 14 FED 30        | 1H                       |  |  |
| <sup>7</sup> OGRID No.     |  | 8 O <sub>I</sub>       | perator Name            | <sup>9</sup> Elevation   |  |  |
| 4323                       |  | CHEVR                  | ON U.S.A. INC.          | 3232'                    |  |  |
|                            |  |                        |                         |                          |  |  |

|                                                             | <sup>10</sup> Surface Location                               |               |                          |           |               |                  |               |                |        |  |  |  |
|-------------------------------------------------------------|--------------------------------------------------------------|---------------|--------------------------|-----------|---------------|------------------|---------------|----------------|--------|--|--|--|
| UL or lot no.                                               | Section                                                      | Township      | Range                    | Lot Idn   | Feet from the | North/South line | Feet from the | East/West line | County |  |  |  |
| D                                                           | 11                                                           | 26 SOUTH      | 27 EAST, N.M.P.M.        |           | 756'          | NORTH            | 610'          | WEST           | EDDY   |  |  |  |
|                                                             | <sup>11</sup> Bottom Hole Location If Different From Surface |               |                          |           |               |                  |               |                |        |  |  |  |
| UL or lot no.                                               | Section                                                      | Township      | Range                    | Lot Idn   | Feet from the | North/South line | Feet from the | East/West line | County |  |  |  |
| M                                                           | 14                                                           | 26 SOUTH      | 27 EAST, N.M.P.M.        |           | 25'           | SOUTH            | 330'          | WEST           | EDDY   |  |  |  |
| <sup>12</sup> Dedicated Acres <sup>13</sup> Joint or Infill |                                                              | int or Infill | 14 Consolidation Code 15 | Order No. |               |                  |               |                |        |  |  |  |
| 640                                                         |                                                              | INFILL        |                          |           |               |                  |               |                |        |  |  |  |