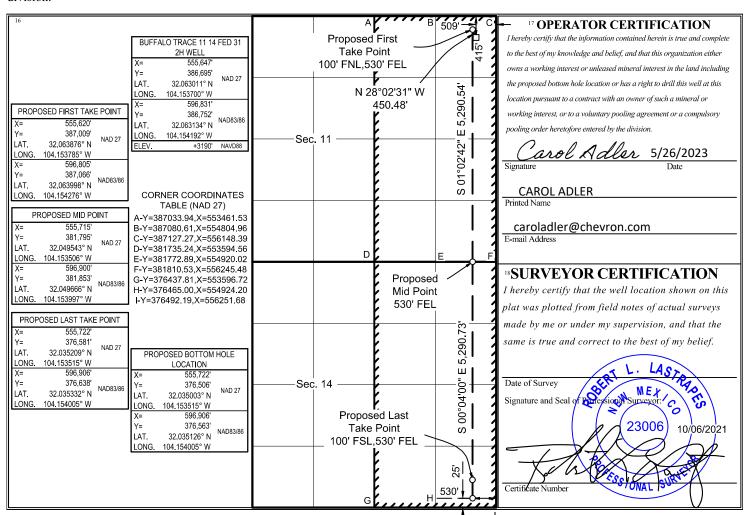

#### WELL LOCATION AND ACREAGE DEDICATION PLAT

| <sup>1</sup> API Number<br>30-015-53599 |  | <sup>2</sup> Pool Code     |                         |               |  |
|-----------------------------------------|--|----------------------------|-------------------------|---------------|--|
|                                         |  | 16800                      | DELAWARE RIVER: BONE SI | PRING         |  |
| <sup>4</sup> Property Code              |  | <sup>5</sup> Pr            | operty Name             | 6 Well Number |  |
| 333784                                  |  | BUFFALO T                  | TRACE 11 14 FED 31      | 2H            |  |
| <sup>7</sup> OGRID No.                  |  | <sup>8</sup> Operator Name |                         |               |  |
| 4323                                    |  | CHEVR                      | ON U.S.A. INC.          | 3190'         |  |

|                                                             | <sup>10</sup> Surface Location                               |              |                                  |                        |               |                  |               |                |        |  |  |  |
|-------------------------------------------------------------|--------------------------------------------------------------|--------------|----------------------------------|------------------------|---------------|------------------|---------------|----------------|--------|--|--|--|
| UL or lot no.                                               | Section                                                      | Township     | Range                            | Lot Idn                | Feet from the | North/South line | Feet from the | East/West line | County |  |  |  |
| A                                                           | 11                                                           | 26 SOUTH     | 27 EAST, N.M.P.M.                |                        | 415'          | NORTH            | 509'          | EAST           | EDDY   |  |  |  |
|                                                             | <sup>11</sup> Bottom Hole Location If Different From Surface |              |                                  |                        |               |                  |               |                |        |  |  |  |
| UL or lot no.                                               | Section                                                      | Township     | Range                            | Lot Idn                | Feet from the | North/South line | Feet from the | East/West line | County |  |  |  |
| P                                                           | 14                                                           | 26 SOUTH     | 27 EAST, N.M.P.M.                |                        | 25'           | SOUTH            | 530'          | EAST           | EDDY   |  |  |  |
| <sup>12</sup> Dedicated Acres <sup>13</sup> Joint or Infill |                                                              | nt or Infill | <sup>14</sup> Consolidation Code | <sup>5</sup> Order No. |               |                  |               |                |        |  |  |  |
| 640 INFILL                                                  |                                                              |              |                                  |                        |               |                  |               |                |        |  |  |  |