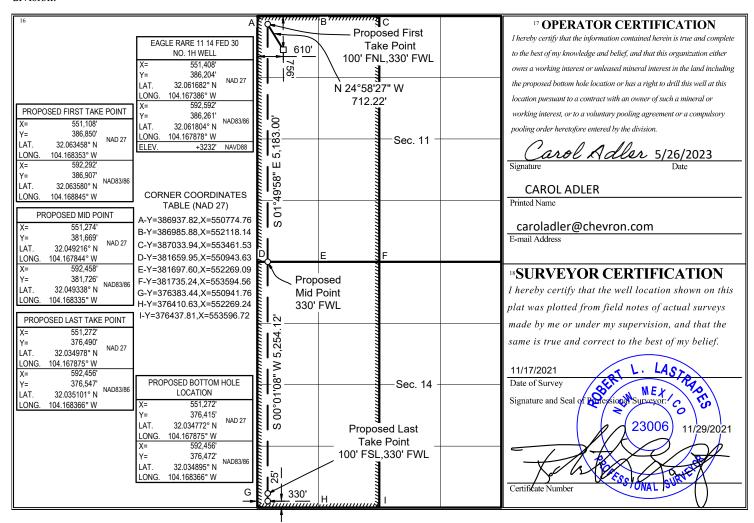

#### WELL LOCATION AND ACREAGE DEDICATION PLAT

| <sup>1</sup> API Number    |  | <sup>2</sup> Pool Code | <sup>3</sup> Pool Name  |                          |  |  |
|----------------------------|--|------------------------|-------------------------|--------------------------|--|--|
| 30-015-53225               |  | 16800                  | DELAWARE RIVER: BONE SI | PRING                    |  |  |
| <sup>4</sup> Property Code |  | <sup>5</sup> Pr        | operty Name             | <sup>6</sup> Well Number |  |  |
| 333642                     |  | EAGLE RA               | ARE 11 14 FED 30        | 1H                       |  |  |
| <sup>7</sup> OGRID No.     |  | 8 O <sub>I</sub>       | perator Name            | <sup>9</sup> Elevation   |  |  |
| 4323                       |  | CHEVR                  | ON U.S.A. INC.          | 3232'                    |  |  |
|                            |  |                        |                         |                          |  |  |

|                                                             | <sup>10</sup> Surface Location                               |               |                          |           |               |                  |               |                |        |  |  |  |
|-------------------------------------------------------------|--------------------------------------------------------------|---------------|--------------------------|-----------|---------------|------------------|---------------|----------------|--------|--|--|--|
| UL or lot no.                                               | Section                                                      | Township      | Range                    | Lot Idn   | Feet from the | North/South line | Feet from the | East/West line | County |  |  |  |
| D                                                           | 11                                                           | 26 SOUTH      | 27 EAST, N.M.P.M.        |           | 756'          | NORTH            | 610'          | WEST           | EDDY   |  |  |  |
|                                                             | <sup>11</sup> Bottom Hole Location If Different From Surface |               |                          |           |               |                  |               |                |        |  |  |  |
| UL or lot no.                                               | Section                                                      | Township      | Range                    | Lot Idn   | Feet from the | North/South line | Feet from the | East/West line | County |  |  |  |
| M                                                           | 14                                                           | 26 SOUTH      | 27 EAST, N.M.P.M.        |           | 25'           | SOUTH            | 330'          | WEST           | EDDY   |  |  |  |
| <sup>12</sup> Dedicated Acres <sup>13</sup> Joint or Infill |                                                              | int or Infill | 14 Consolidation Code 15 | Order No. |               |                  |               |                |        |  |  |  |
| 640                                                         |                                                              | INFILL        |                          |           |               |                  |               |                |        |  |  |  |