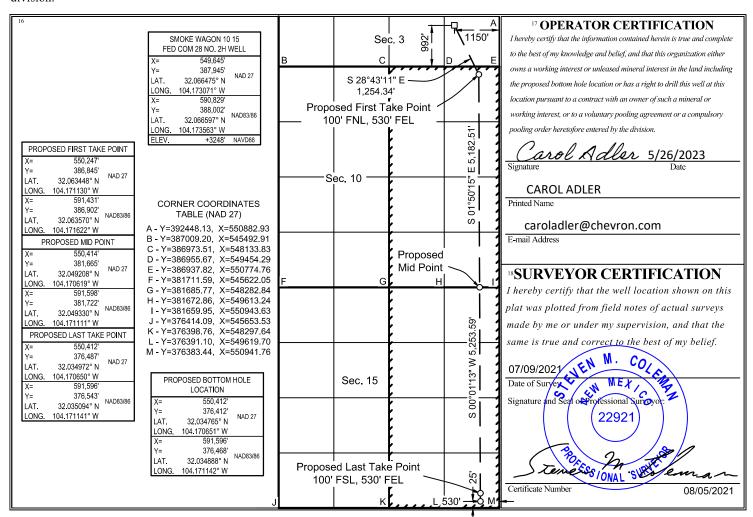

#### WELL LOCATION AND ACREAGE DEDICATION PLAT

| <sup>1</sup> API Number<br>30-015-50183 |  | 64010 Pool Code 3 Pool Name |                     |                        |
|-----------------------------------------|--|-----------------------------|---------------------|------------------------|
|                                         |  | <del>30215</del>            | WELCH: BONE SPRING  |                        |
| <sup>4</sup> Property Code              |  | <sup>5</sup> Pr             | 6 Well Number       |                        |
| 333570                                  |  | SMOKE WAG                   | ON 10 15 FED COM 28 | 2H                     |
| <sup>7</sup> OGRID No.                  |  | <sup>8</sup> O <sub>I</sub> | perator Name        | <sup>9</sup> Elevation |
| 4323                                    |  | CHEVR                       | ON U.S.A. INC.      | 3248'                  |

#### <sup>10</sup> Surface Location

|                                      |                                                              | Surface Decardor |                          |                   |         |               |                  |               |                |        |
|--------------------------------------|--------------------------------------------------------------|------------------|--------------------------|-------------------|---------|---------------|------------------|---------------|----------------|--------|
|                                      | UL or lot no. Section Tow                                    |                  | Township                 | Range             | Lot Idn | Feet from the | North/South line | Feet from the | East/West line | County |
|                                      | P                                                            | 3                | 26 SOUTH                 | 27 EAST, N.M.P.M. |         | 992'          | SOUTH            | 1150'         | EAST           | EDDY   |
|                                      | <sup>11</sup> Bottom Hole Location If Different From Surface |                  |                          |                   |         |               |                  |               |                |        |
|                                      | UL or lot no.                                                | Section          | Township                 | Range             | Lot Idn | Feet from the | North/South line | Feet from the | East/West line | County |
|                                      | P                                                            | 15               | 26 SOUTH                 | 27 EAST, N.M.P.M. |         | 25'           | SOUTH            | 530'          | EAST           | EDDY   |
| 12 Dedicated Acres 13 Joint or Infil |                                                              | nt or Infill     | 14 Consolidation Code 15 | Order No.         |         |               |                  |               |                |        |