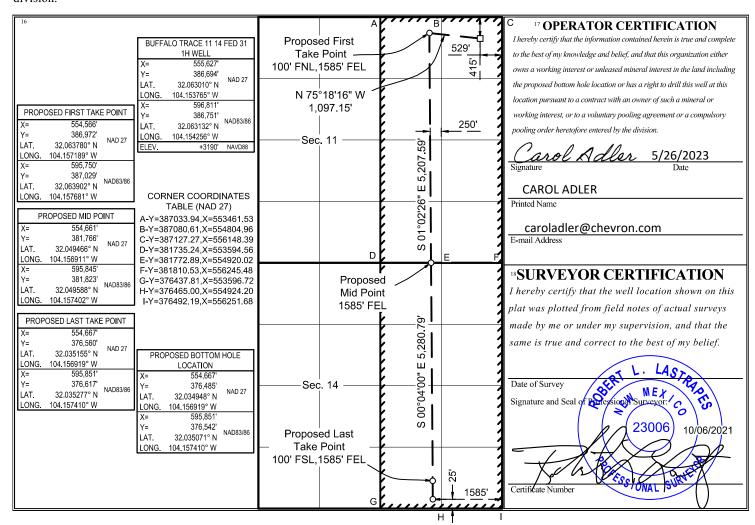

#### WELL LOCATION AND ACREAGE DEDICATION PLAT

| <sup>1</sup> API Number 30-015-53393 |  | <sup>2</sup> Pool Code      |                         |                        |
|--------------------------------------|--|-----------------------------|-------------------------|------------------------|
|                                      |  | 16800                       | DELAWARE RIVER: BONE SI | PRING                  |
| <sup>4</sup> Property Code           |  | <sup>5</sup> Pr             | roperty Name            | 6 Well Number          |
| 333784                               |  | BUFFALO T                   | TRACE 11 14 FED 31      | 1H                     |
| <sup>7</sup> OGRID No.               |  | <sup>8</sup> O <sub>I</sub> | perator Name            | <sup>9</sup> Elevation |
| 4323                                 |  | CHEVR                       | ON U.S.A. INC.          | 3190'                  |

#### <sup>10</sup> Surface Location

|                                                              | Surface Education                   |                   |                       |                         |                  |                  |                |                |        |  |  |  |
|--------------------------------------------------------------|-------------------------------------|-------------------|-----------------------|-------------------------|------------------|------------------|----------------|----------------|--------|--|--|--|
| UL or lot no.                                                | L or lot no. Section Township Range |                   | Lot Idn               | Feet from the           | North/South line | Feet from the    | East/West line | County         |        |  |  |  |
| A                                                            | 11                                  | 26 SOUTH          | 27 EAST, N.M.P.M.     |                         | 415'             | NORTH            | 529'           | EAST           | EDDY   |  |  |  |
| <sup>11</sup> Bottom Hole Location If Different From Surface |                                     |                   |                       |                         |                  |                  |                |                |        |  |  |  |
| UL or lot no.                                                | Section                             | Township          | Range                 | Lot Idn                 | Feet from the    | North/South line | Feet from the  | East/West line | County |  |  |  |
| O 14 26 SOUTH 27 EAST, N.M.P                                 |                                     | 27 EAST, N.M.P.M. |                       | 25'                     | SOUTH            | 1585'            | EAST           | EDDY           |        |  |  |  |
| 12 Dedicated A                                               | cres 13 Joir                        | ıt or Infill      | 14 Consolidation Code | <sup>15</sup> Order No. |                  |                  |                |                |        |  |  |  |