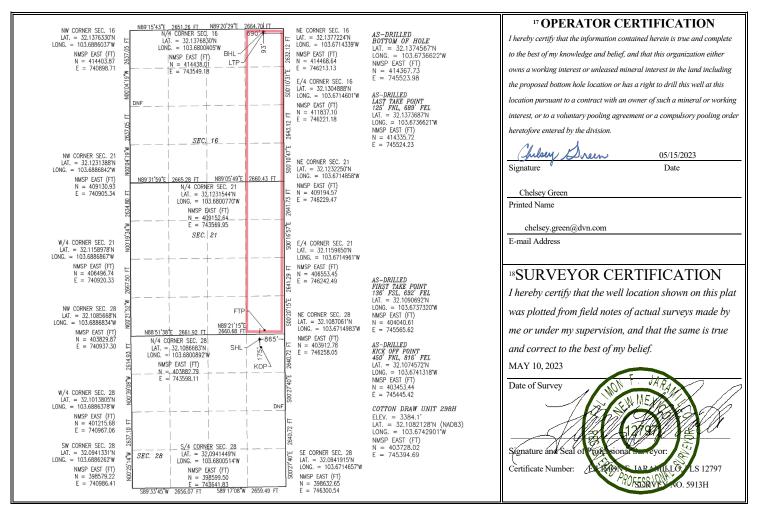

#### WELL LOCATION AND ACREAGE DEDICATION PLAT

| <sup>1</sup> API Number    |  | <sup>2</sup> Pool Code  | <sup>3</sup> Pool Name           |                        |  |  |  |  |
|----------------------------|--|-------------------------|----------------------------------|------------------------|--|--|--|--|
| 30-025-45206               |  | 96715                   | WC-025 G-06 S253209L;BONE SPRING |                        |  |  |  |  |
| <sup>4</sup> Property Code |  | <sup>5</sup> Pr         | <sup>5</sup> Property Name       |                        |  |  |  |  |
| 300635                     |  | COTTO                   | N DRAW UNIT                      | 298Н                   |  |  |  |  |
| <sup>7</sup> OGRID No.     |  | 8 O <sub>I</sub>        | perator Name                     | <sup>9</sup> Elevation |  |  |  |  |
| 6137                       |  | <b>DEVON ENERGY PRO</b> | ODUCTION COMPANY, L.P.           | 3384.1                 |  |  |  |  |

<sup>10</sup> Surface Location

| UL or lot no.                                  | Section | Township | Range | Lot Idn | Feet from the | North/South line | Feet from the | East/West line | County |  |  |
|------------------------------------------------|---------|----------|-------|---------|---------------|------------------|---------------|----------------|--------|--|--|
| A                                              | 28      | 25 S     | 32 E  |         | 175           | NORTH            | 865           | EAST           | LEA    |  |  |
| Bottom Hole Location If Different From Surface |         |          |       |         |               |                  |               |                |        |  |  |
| TIT 1 4                                        | G 4*    | m 1:     | D     | T 4 T 1 | E 46 41       | N 4 /0 4 P       | E 46 41       | E 4537 4 P     | G ,    |  |  |

| Ī                  | UL or lot no. | Section    | Section Township Range |              | Lot Idn | Feet from the | North/South line | Feet from the | East/West line | County |
|--------------------|---------------|------------|------------------------|--------------|---------|---------------|------------------|---------------|----------------|--------|
|                    | A             | 16         | 25 S                   | 32 E         |         | 93 NO         |                  | 690           | EAST           | LEA    |
| 12 Dedicated Acres |               | s 13 Joint | or Infill              | Consolidatio | n Code  |               |                  | 15 Order No.  |                |        |
|                    | 320           |            |                        |              |         |               |                  |               |                |        |

No allowable will be assigned to this completion until all interests have been consolidated or a non-standard unit has been approved by the division.

| Inten                   | t                        | As Dril      | led xx      |          |                |         |                |       |         |       |         |           |            |              |
|-------------------------|--------------------------|--------------|-------------|----------|----------------|---------|----------------|-------|---------|-------|---------|-----------|------------|--------------|
| API#                    |                          |              |             |          |                |         |                |       |         |       |         |           |            |              |
|                         | 0-025-4                  |              |             |          |                | 1       |                |       |         |       |         |           |            |              |
| Operator Name:          |                          |              |             |          |                |         | perty N        |       |         |       |         |           |            | Well Number  |
| DEVON ENERGY PRODUCTION |                          |              |             |          |                | CO      | TTON           | I DR  | AW۱     | JNIT  |         |           |            | 298H         |
| COI                     | MPANY                    |              |             |          |                |         |                |       |         |       |         |           |            |              |
|                         |                          |              |             |          |                |         |                |       |         |       |         |           |            |              |
|                         |                          |              |             |          |                |         |                |       |         |       |         |           |            |              |
| Kick C                  | Off Point                | (KOP)        |             |          |                |         |                |       |         |       |         |           |            |              |
| UL                      |                          |              |             |          |                |         |                |       |         |       |         |           |            |              |
| A<br>Latitu             | 28                       | 25S          | 32E         |          | 450<br>Longitu | ıdo     | NOR            | ГН    | 816     |       | EAS     | ST        | LEA<br>NAD |              |
|                         | 107457                   | 2            |             |          | 103.6          |         | 318            |       |         |       |         |           | NAD        |              |
|                         |                          |              |             |          |                |         |                |       |         |       |         |           |            |              |
| First 7                 | Take Poir                | nt (FTP)     |             |          |                |         |                |       |         |       |         |           |            |              |
| UL                      | Section                  | Township     | Range       | Lot      | Feet           |         | From N         |       | Feet    |       |         | n E/W     | County     |              |
| P                       | 21                       | 25S          | 32E         |          | 136            | ıdo     | SOUTH 692 EAST |       |         |       |         | ST        | LEA<br>NAD |              |
|                         | 109069                   | 2            |             |          | _              |         |                |       |         |       |         |           | 83         |              |
| Last T                  | ake Poin                 | t (LTP)      | Range       | Lot      | Feet           | From    | m N/S          | Feet  |         | From  | E/W     | Count     | v          |              |
| Α                       | 16                       | 25S          | 32E         | 200      | 125            | NO      | RTH            | 689   |         | EAS   |         | LEA       |            |              |
| Latitu                  | <sup>ide</sup><br>137368 | .7           |             |          | Longitu 103.6  |         | 621            |       |         |       |         | NAD<br>83 |            |              |
| υ <u>ν</u> .            | 107000                   | · ·          |             |          | 100.0          | 37 30   | <i>1</i> 021   |       |         |       |         | 00        |            |              |
|                         |                          |              |             |          |                |         |                |       |         |       |         |           |            |              |
| Ic thic                 | woll the                 | defining v   | vall for th | o Horiz  | zontal Si      | nacino  | ı I Init?      | , lī  | N       | 1     |         |           |            |              |
| 15 (1115                | wen the                  | denning v    | ven for th  | C 110112 | -Orital S      | pacifie | 5 Office       | Ľ     | •       | j     |         |           |            |              |
|                         |                          | 110          |             |          | ٦              |         |                |       |         |       |         |           |            |              |
| is this                 | well an                  | infill well? |             | Υ        | _              |         |                |       |         |       |         |           |            |              |
|                         |                          |              |             |          |                |         |                |       |         |       |         |           |            |              |
|                         |                          | lease prov   | ide API if  | availab  | le, Opei       | rator   | Name           | and v | vell nı | umbei | r for I | Definir   | ng well fo | r Horizontal |
|                         | ng Unit.                 |              | ٦           |          |                |         |                |       |         |       |         |           |            |              |
| API#                    |                          |              |             |          |                |         |                |       |         |       |         |           |            |              |
| Ope                     | rator Na                 | me:          | 1           |          |                | Prop    | perty N        | lame  | :       |       |         |           |            | Well Number  |
|                         |                          |              |             |          |                |         |                |       |         |       |         |           |            |              |
|                         |                          |              |             |          |                |         |                |       |         |       |         |           |            |              |