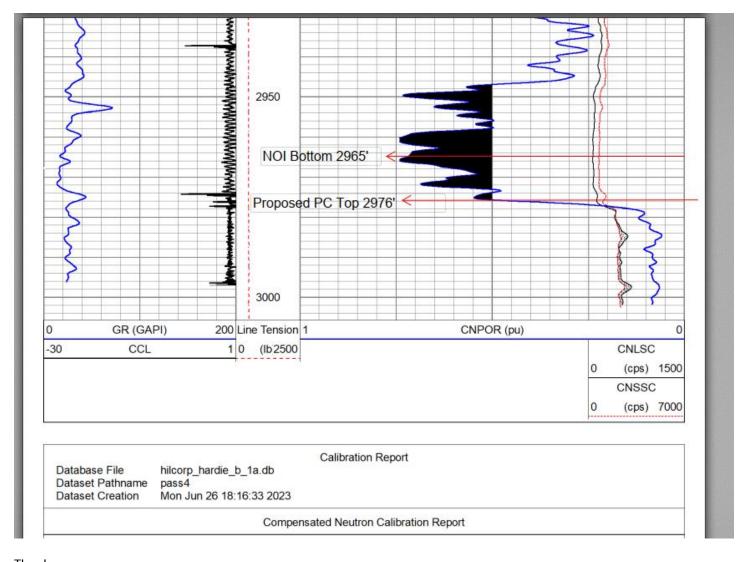

Subject: NOI revision to perforation interval - Hardie B 1 A

Hi Monica and Kenny,

On the Hardie B 1 A, NOI perforation interval depths were chosen without any open hole or cased hole logs across the interval in this wellbore.

Now that we have more information following CBL and Neutron log runs yesterday, we think the actual top of PC is at 2976'.

We would like to correct this interval per the revised NOI attached. Log and previously approved NOI are also attached.