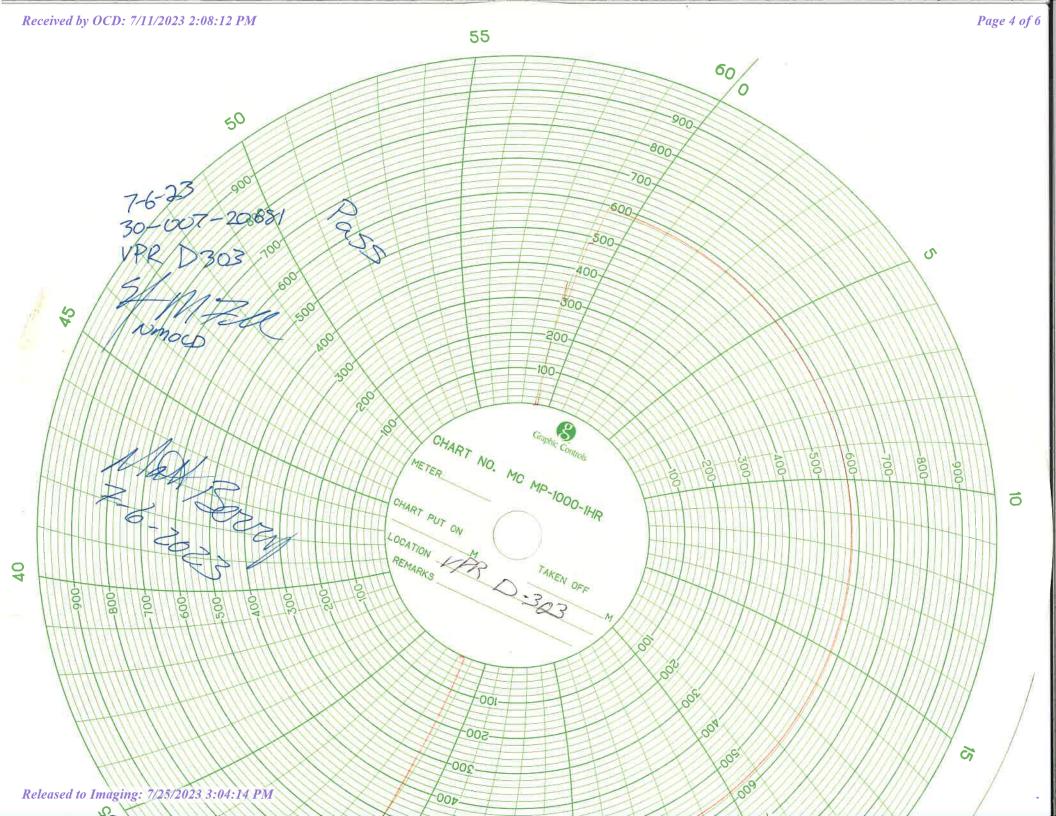

| eived by OCD:         7/11/2023         2:08:12 PM           Submit I Copy To Appropriate District         Office           District I – (575) 393-6161         Energy                                                                                                                                                                                                                                                                                                                                                                                                                                                                                                                                                                                                                                                                                                                                                                                                                                                                                                                                                                                                                                                                                                                                                                                                                                                                                                                                                                                                                                                                                                                                                                                                                                                                                                                                                                                                                                                                                                                                                                                         | State of New M<br>gy, Minerals and Nat                                                                                                                                            |                                                                                                                                                                                                          |                                                                                                                                                                                                                                                                                                                                  | Page 1<br>Form C-103<br>Revised July 18, 2013                           |
|----------------------------------------------------------------------------------------------------------------------------------------------------------------------------------------------------------------------------------------------------------------------------------------------------------------------------------------------------------------------------------------------------------------------------------------------------------------------------------------------------------------------------------------------------------------------------------------------------------------------------------------------------------------------------------------------------------------------------------------------------------------------------------------------------------------------------------------------------------------------------------------------------------------------------------------------------------------------------------------------------------------------------------------------------------------------------------------------------------------------------------------------------------------------------------------------------------------------------------------------------------------------------------------------------------------------------------------------------------------------------------------------------------------------------------------------------------------------------------------------------------------------------------------------------------------------------------------------------------------------------------------------------------------------------------------------------------------------------------------------------------------------------------------------------------------------------------------------------------------------------------------------------------------------------------------------------------------------------------------------------------------------------------------------------------------------------------------------------------------------------------------------------------------|-----------------------------------------------------------------------------------------------------------------------------------------------------------------------------------|----------------------------------------------------------------------------------------------------------------------------------------------------------------------------------------------------------|----------------------------------------------------------------------------------------------------------------------------------------------------------------------------------------------------------------------------------------------------------------------------------------------------------------------------------|-------------------------------------------------------------------------|
| 1625 N. French Dr., Hobbs, NM 88240<br>District II – (575) 748-1283                                                                                                                                                                                                                                                                                                                                                                                                                                                                                                                                                                                                                                                                                                                                                                                                                                                                                                                                                                                                                                                                                                                                                                                                                                                                                                                                                                                                                                                                                                                                                                                                                                                                                                                                                                                                                                                                                                                                                                                                                                                                                            | OIL CONSERVATION DIVISION<br>1220 South St. Francis Dr.<br>Santa Fe, NM 87505                                                                                                     |                                                                                                                                                                                                          | WELL API NO.<br>30-007-20681                                                                                                                                                                                                                                                                                                     |                                                                         |
| <u>District III</u> – (505) 334-6178<br>1000 Rio Brazos Rd., Aztec, NM 87410                                                                                                                                                                                                                                                                                                                                                                                                                                                                                                                                                                                                                                                                                                                                                                                                                                                                                                                                                                                                                                                                                                                                                                                                                                                                                                                                                                                                                                                                                                                                                                                                                                                                                                                                                                                                                                                                                                                                                                                                                                                                                   |                                                                                                                                                                                   |                                                                                                                                                                                                          | 5. Indicate Type of Lea<br>STATE                                                                                                                                                                                                                                                                                                 | FEE                                                                     |
| $\frac{\text{District IV}}{\text{1220 S. St. Francis Dr., Santa Fe, NM}}$                                                                                                                                                                                                                                                                                                                                                                                                                                                                                                                                                                                                                                                                                                                                                                                                                                                                                                                                                                                                                                                                                                                                                                                                                                                                                                                                                                                                                                                                                                                                                                                                                                                                                                                                                                                                                                                                                                                                                                                                                                                                                      |                                                                                                                                                                                   |                                                                                                                                                                                                          | 6. State Oil & Gas Lea<br>N/A                                                                                                                                                                                                                                                                                                    |                                                                         |
| SUNDRY NOTICES AND I<br>(DO NOT USE THIS FORM FOR PROPOSALS TO DRI<br>DIFFERENT RESERVOIR. USE "APPLICATION FOR                                                                                                                                                                                                                                                                                                                                                                                                                                                                                                                                                                                                                                                                                                                                                                                                                                                                                                                                                                                                                                                                                                                                                                                                                                                                                                                                                                                                                                                                                                                                                                                                                                                                                                                                                                                                                                                                                                                                                                                                                                                | LL OR TO DEEPEN OR PL                                                                                                                                                             | LUG BACK TO A                                                                                                                                                                                            | 7. Lease Name or Unit                                                                                                                                                                                                                                                                                                            | Agreement Name                                                          |
| PROPOSALS.)                                                                                                                                                                                                                                                                                                                                                                                                                                                                                                                                                                                                                                                                                                                                                                                                                                                                                                                                                                                                                                                                                                                                                                                                                                                                                                                                                                                                                                                                                                                                                                                                                                                                                                                                                                                                                                                                                                                                                                                                                                                                                                                                                    |                                                                                                                                                                                   | oksten                                                                                                                                                                                                   | VPR D<br>8. Well Number 303                                                                                                                                                                                                                                                                                                      |                                                                         |
|                                                                                                                                                                                                                                                                                                                                                                                                                                                                                                                                                                                                                                                                                                                                                                                                                                                                                                                                                                                                                                                                                                                                                                                                                                                                                                                                                                                                                                                                                                                                                                                                                                                                                                                                                                                                                                                                                                                                                                                                                                                                                                                                                                | Other                                                                                                                                                                             |                                                                                                                                                                                                          |                                                                                                                                                                                                                                                                                                                                  |                                                                         |
| 2. Name of Operator<br>Wapiti Operating, LLC                                                                                                                                                                                                                                                                                                                                                                                                                                                                                                                                                                                                                                                                                                                                                                                                                                                                                                                                                                                                                                                                                                                                                                                                                                                                                                                                                                                                                                                                                                                                                                                                                                                                                                                                                                                                                                                                                                                                                                                                                                                                                                                   |                                                                                                                                                                                   |                                                                                                                                                                                                          | 9. OGRID Number 328                                                                                                                                                                                                                                                                                                              | 3741                                                                    |
| 3. Address of Operator                                                                                                                                                                                                                                                                                                                                                                                                                                                                                                                                                                                                                                                                                                                                                                                                                                                                                                                                                                                                                                                                                                                                                                                                                                                                                                                                                                                                                                                                                                                                                                                                                                                                                                                                                                                                                                                                                                                                                                                                                                                                                                                                         |                                                                                                                                                                                   |                                                                                                                                                                                                          | 10. Pool name or Wilde                                                                                                                                                                                                                                                                                                           | •at                                                                     |
| P.O. Box 190, 309 Silver St., Raton, NM 87740                                                                                                                                                                                                                                                                                                                                                                                                                                                                                                                                                                                                                                                                                                                                                                                                                                                                                                                                                                                                                                                                                                                                                                                                                                                                                                                                                                                                                                                                                                                                                                                                                                                                                                                                                                                                                                                                                                                                                                                                                                                                                                                  | )                                                                                                                                                                                 |                                                                                                                                                                                                          | Castle Rock-Vermejo G                                                                                                                                                                                                                                                                                                            |                                                                         |
| 4. Well Location                                                                                                                                                                                                                                                                                                                                                                                                                                                                                                                                                                                                                                                                                                                                                                                                                                                                                                                                                                                                                                                                                                                                                                                                                                                                                                                                                                                                                                                                                                                                                                                                                                                                                                                                                                                                                                                                                                                                                                                                                                                                                                                                               |                                                                                                                                                                                   |                                                                                                                                                                                                          | , , , , , , , , , , , , , , , , , , ,                                                                                                                                                                                                                                                                                            |                                                                         |
| Unit LetterN: _405 feet from                                                                                                                                                                                                                                                                                                                                                                                                                                                                                                                                                                                                                                                                                                                                                                                                                                                                                                                                                                                                                                                                                                                                                                                                                                                                                                                                                                                                                                                                                                                                                                                                                                                                                                                                                                                                                                                                                                                                                                                                                                                                                                                                   | the South line and                                                                                                                                                                | d 1541 fee                                                                                                                                                                                               | from the West line                                                                                                                                                                                                                                                                                                               |                                                                         |
|                                                                                                                                                                                                                                                                                                                                                                                                                                                                                                                                                                                                                                                                                                                                                                                                                                                                                                                                                                                                                                                                                                                                                                                                                                                                                                                                                                                                                                                                                                                                                                                                                                                                                                                                                                                                                                                                                                                                                                                                                                                                                                                                                                |                                                                                                                                                                                   | inge 17E NMPM                                                                                                                                                                                            |                                                                                                                                                                                                                                                                                                                                  | v                                                                       |
|                                                                                                                                                                                                                                                                                                                                                                                                                                                                                                                                                                                                                                                                                                                                                                                                                                                                                                                                                                                                                                                                                                                                                                                                                                                                                                                                                                                                                                                                                                                                                                                                                                                                                                                                                                                                                                                                                                                                                                                                                                                                                                                                                                | ion (Show whether DR                                                                                                                                                              | ~                                                                                                                                                                                                        |                                                                                                                                                                                                                                                                                                                                  |                                                                         |
| 8207 GR                                                                                                                                                                                                                                                                                                                                                                                                                                                                                                                                                                                                                                                                                                                                                                                                                                                                                                                                                                                                                                                                                                                                                                                                                                                                                                                                                                                                                                                                                                                                                                                                                                                                                                                                                                                                                                                                                                                                                                                                                                                                                                                                                        |                                                                                                                                                                                   |                                                                                                                                                                                                          |                                                                                                                                                                                                                                                                                                                                  |                                                                         |
| TEMPORARILY ABANDON                                                                                                                                                                                                                                                                                                                                                                                                                                                                                                                                                                                                                                                                                                                                                                                                                                                                                                                                                                                                                                                                                                                                                                                                                                                                                                                                                                                                                                                                                                                                                                                                                                                                                                                                                                                                                                                                                                                                                                                                                                                                                                                                            | DABANDON 🗌<br>PLANS 🗌                                                                                                                                                             | REMEDIAL WOR                                                                                                                                                                                             | LLING OPNS. 🗌 🛛 P AN                                                                                                                                                                                                                                                                                                             | RING CASING                                                             |
|                                                                                                                                                                                                                                                                                                                                                                                                                                                                                                                                                                                                                                                                                                                                                                                                                                                                                                                                                                                                                                                                                                                                                                                                                                                                                                                                                                                                                                                                                                                                                                                                                                                                                                                                                                                                                                                                                                                                                                                                                                                                                                                                                                | D ABANDON<br>PLANS<br>COMPL<br>ons. (Clearly state all<br>JLE 19.15.7.14 NMAC                                                                                                     | REMEDIAL WOR<br>COMMENCE DRI<br>CASING/CEMENT<br>OTHER: Mech<br>pertinent details, and<br>C. For Multiple Cor                                                                                            | K     ALTE       LLING OPNS.     P AN       T JOB     P       nanical Integrity Test Result       I give pertinent dates, incl       npletions: Attach wellbor       on 7/6/23. The well was                                                                                                                                     | RING CASING<br>D A<br>Its<br>uding estimated date<br>re diagram of      |
| PERFORM REMEDIAL WORK       PLUG ANI         TEMPORARILY ABANDON       CHANGE         PULL OR ALTER CASING       MULTIPLE         DOWNHOLE COMMINGLE       CLOSED-LOOP SYSTEM         OTHER:       13. Describe proposed or completed operation of starting any proposed work). SEE RU proposed completion or recompletion.         Mechanical Integrity Test was conducted psi It was held at that pressure for 32 r         Spud Date:                                                                                                                                                                                                                                                                                                                                                                                                                                                                                                                                                                                                                                                                                                                                                                                                                                                                                                                                                                                                                                                                                                                                                                                                                                                                                                                                                                                                                                                                                                                                                                                                                                                                                                                       | D ABANDON<br>PLANS<br>COMPL<br>ons. (Clearly state all JLE 19.15.7.14 NMAC)<br>d on the above well to ninutes. Pressure blee                                                      | REMEDIAL WOR<br>COMMENCE DRI<br>CASING/CEMENT<br>OTHER: Mech<br>pertinent details, and<br>C. For Multiple Cor<br>NMOCD guidelines<br>d to 570 psi. See atta                                              | K ALTE                                                                                                                                                                                                                                                                                                                           | RING CASING<br>D A<br>U<br>Its<br>uding estimated date<br>re diagram of |
| PERFORM REMEDIAL WORK       PLUG ANI         TEMPORARILY ABANDON       CHANGE         PULL OR ALTER CASING       MULTIPLE         DOWNHOLE COMMINGLE       MULTIPLE         CLOSED-LOOP SYSTEM       OTHER:         13. Describe proposed or completed operation of starting any proposed work). SEE RU proposed completion or recompletion.         Mechanical Integrity Test was conducted psi It was held at that pressure for 32 represented of the proposed work).                                                                                                                                                                                                                                                                                                                                                                                                                                                                                                                                                                                                                                                                                                                                                                                                                                                                                                                                                                                                                                                                                                                                                                                                                                                                                                                                                                                                                                                                                                                                        | D ABANDON<br>PLANS<br>COMPL<br>cons. (Clearly state all<br>JLE 19.15.7.14 NMAC<br>d on the above well to<br>ninutes. Pressure blee<br>Rig Release Da<br>and complete to the be    | REMEDIAL WOR<br>COMMENCE DRI<br>CASING/CEMENT<br>OTHER: Mech<br>pertinent details, and<br>C. For Multiple Cor<br>NMOCD guidelines<br>d to 570 psi. See atta                                              | K ALTE                                                                                                                                                                                                                                                                                                                           | RING CASING DA                                                          |
| PERFORM REMEDIAL WORK       PLUG ANI         TEMPORARILY ABANDON       CHANGE         PULL OR ALTER CASING       MULTIPLE         DOWNHOLE COMMINGLE       MULTIPLE         CLOSED-LOOP SYSTEM       OTHER:         13. Describe proposed or completed operation of starting any proposed work). SEE RU proposed completion or recompletion.         Mechanical Integrity Test was conducted psi It was held at that pressure for 32 r         Spud Date:                                                                                                                                                                                                                                                                                                                                                                                                                                                                                                                                                                                                                                                                                                                                                                                                                                                                                                                                                                                                                                                                                                                                                                                                                                                                                                                                                                                                                                                                                                                                                                                                                                                                                                      | D ABANDON<br>PLANS<br>COMPL<br>COMPL<br>Ons. (Clearly state all JLE 19.15.7.14 NMAC)<br>d on the above well to ninutes. Pressure blee<br>Rig Release Da<br>and complete to the be | REMEDIAL WOR<br>COMMENCE DRI<br>CASING/CEMENT<br>OTHER: Mech<br>pertinent details, and<br>C. For Multiple Cor<br>NMOCD guidelines<br>d to 570 psi. See atta<br>est of my knowledge<br>& Regulatory Speci | K <pre>ALTE</pre> <pre>LLING OPNS.</pre> <pre>P AN</pre> <pre>F JOB</pre> <pre>P AN</pre> nanical Integrity Test Result         give pertinent dates, incl         npletions: Attach wellbor         a on 7/6/23. The well was         ached chart.         e and belief.                                                        | RING CASING DA DA DA DA 3_                                              |
| PERFORM REMEDIAL WORK    PLUG ANI<br>TEMPORARILY ABANDON    CHANGE<br>PULL OR ALTER CASING    MULTIPLE<br>DOWNHOLE COMMINGLE   <br>CLOSED-LOOP SYSTEM   <br>OTHER:<br>13. Describe proposed or completed operation<br>of starting any proposed work). SEE RU<br>proposed completion or recompletion.<br>Mechanical Integrity Test was conducted<br>psi It was held at that pressure for 32 r<br>Spud Date:<br>hereby certify that the information above is true<br>GIGNATURE<br>GIGNATURE<br>Signa Date:    Function above is true<br>Signa Date:    Function above is true<br>Difference of the proposed of t | D ABANDON<br>PLANS<br>COMPL<br>COMPL<br>Ons. (Clearly state all JLE 19.15.7.14 NMAC)<br>d on the above well to ninutes. Pressure blee<br>Rig Release Da<br>and complete to the be | REMEDIAL WOR<br>COMMENCE DRI<br>CASING/CEMENT<br>OTHER: Mech<br>pertinent details, and<br>C. For Multiple Cor<br>NMOCD guidelines<br>d to 570 psi. See atta<br>est of my knowledge<br>& Regulatory Speci | K          ALTE          LLING OPNS.       P AN         F JOB           manical Integrity Test Result         give pertinent dates, incl         mpletions:       Attach wellbor         a on 7/6/23.       The well was         ached chart.         e and belief.         alist, Sr DATE_7/11/2         PHONE:       575-445-6 | RING CASING DA DA DA DA 3_                                              |