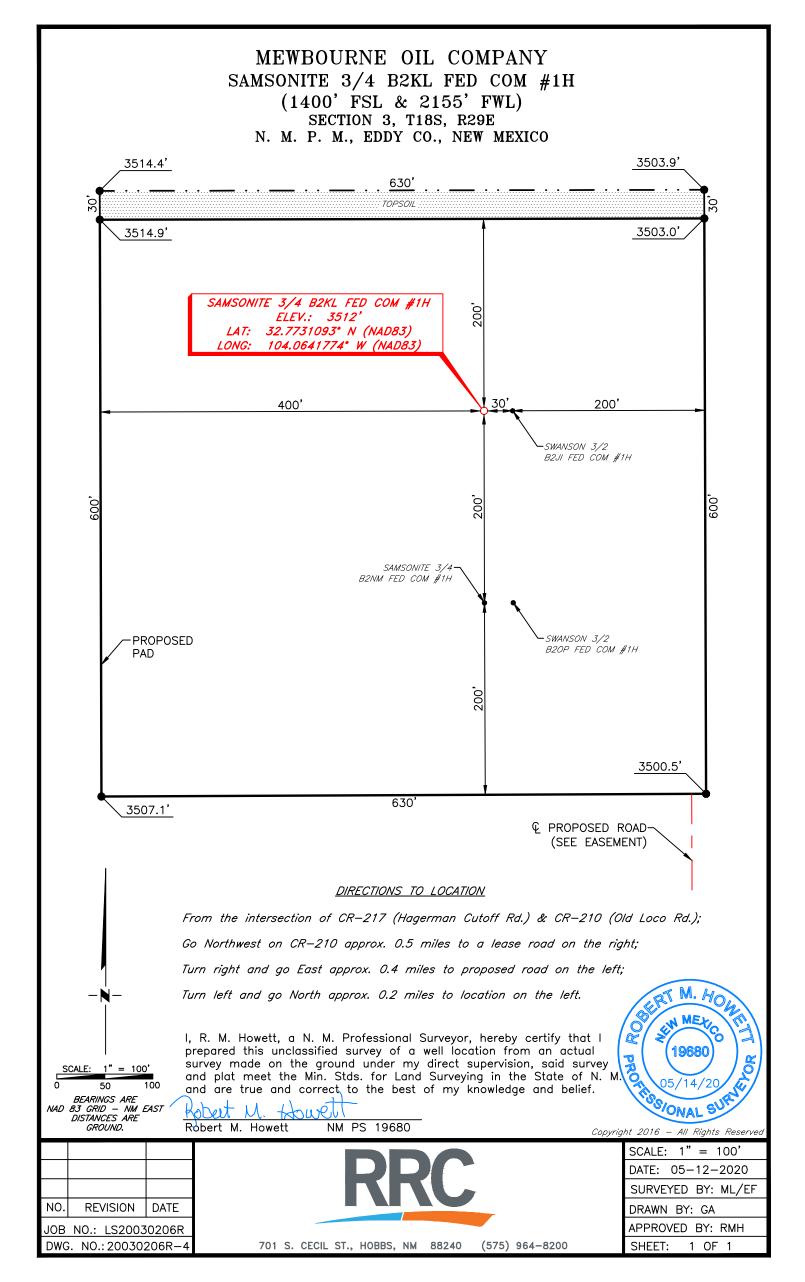

### **Location of Well**

0. SHL: NESW / 1400 FSL / 2155 FWL / TWSP: 19S / RANGE: 29E / SECTION: 3 / LAT: 32.7731101 / LONG: -104.0621301 (TVD: 0 feet, MD: 0 feet ) PPP: NESE / 1980 FSL / 0 FEL / TWSP: 19S / RANGE: 29E / SECTION: 4 / LAT: 32.7747014 / LONG: -104.0711885 (TVD: 7180 feet, MD: 9655 feet ) PPP: NESW / 1980 FSL / 2542 FWL / TWSP: 19S / RANGE: 29E / SECTION: 3 / LAT: 32.7747044 / LONG: -104.0629137 (TVD: 6956 feet, MD: 7019 feet ) BHL: NWSW / 1980 FSL / 100 FWL / TWSP: 19S / RANGE: 29E / SECTION: 4 / LAT: 32.7746925 / LONG: -104.0880359 (TVD: 7072 feet, MD: 14834 feet )