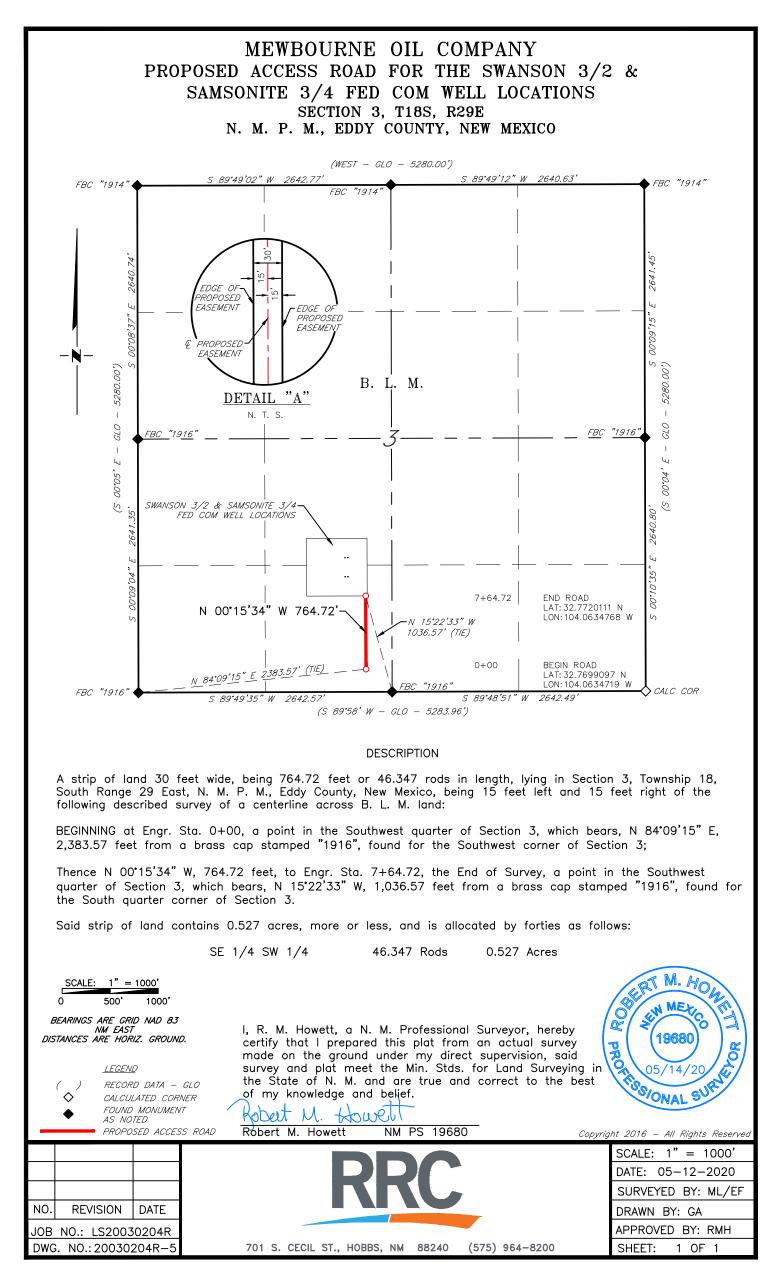

| ST              | EDDY   |
| 12 Dedicated Acre                                            | s 13 Joint | or Infill 14 | Consolidation | Code 15                                             | Order No.     |                  |               |                                 |                 |        |
| 240                                                          |            |              |               |                                                     |               |                  |               |                                 |                 |        |

No allowable will be assigned to this completion until all interest have been consolidated or a non-standard unit has been approved by the division.



**Released to Imaging:** 7/27/2023 11:03:00 AM









Released to Imaging: 7/27/2023 11:03:00 AM

District I 1625 N. French Dr., Hobbs, NM 88240 Phone:(575) 393-6161 Fax:(575) 393-0720 District II

811 S. First St., Artesia, NM 88210 Phone:(575) 748-1283 Fax:(575) 748-9720 District III

1000 Rio Brazos Rd., Aztec, NM 87410 Phone:(505) 334-6178 Fax:(505) 334-6170

District IV

1220 S. St Francis Dr., Santa Fe, NM 87505 Phone: (505) 476-3470 Fax: (505) 476-3462

# **State of New Mexico Energy, Minerals and Natural Resources Oil Conservation Division** 1220 S. St Francis Dr. Santa Fe, NM 87505

COMMENTS

| Operator:<br>MEWBOURNE OIL CO    | OGRID: 14744                                         |
|----------------------------------|------------------------------------------------------|
| P.O. Box 5270<br>Hobbs, NM 88241 | Action Number:<br>2284