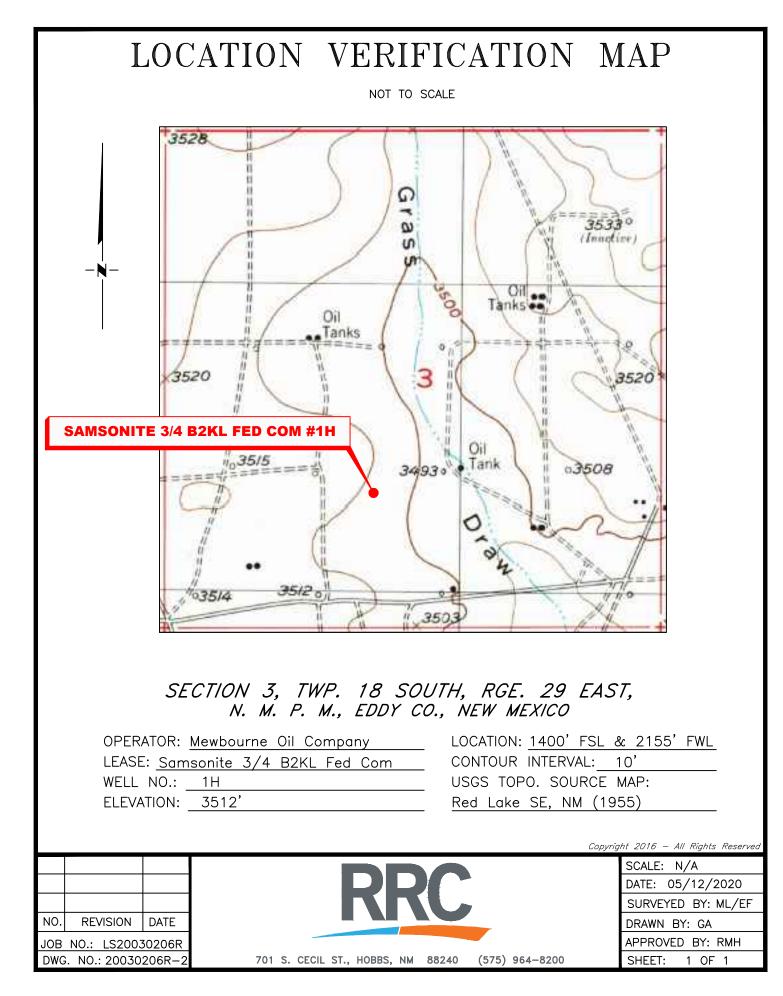

### **Location of Well**

0. SHL: NESW / 1400 FSL / 2155 FWL / TWSP: 19S / RANGE: 29E / SECTION: 3 / LAT: 32.7731101 / LONG: -104.0621301 (TVD: 0 feet, MD: 0 feet ) PPP: NESE / 1980 FSL / 0 FEL / TWSP: 19S / RANGE: 29E / SECTION: 4 / LAT: 32.7747014 / LONG: -104.0711885 (TVD: 7180 feet, MD: 9655 feet ) PPP: NESW / 1980 FSL / 2542 FWL / TWSP: 19S / RANGE: 29E / SECTION: 3 / LAT: 32.7747044 / LONG: -104.0629137 (TVD: 6956 feet, MD: 7019 feet ) BHL: NWSW / 1980 FSL / 100 FWL / TWSP: 19S / RANGE: 29E / SECTION: 4 / LAT: 32.7746925 / LONG: -104.0880359 (TVD: 7072 feet, MD: 14834 feet )