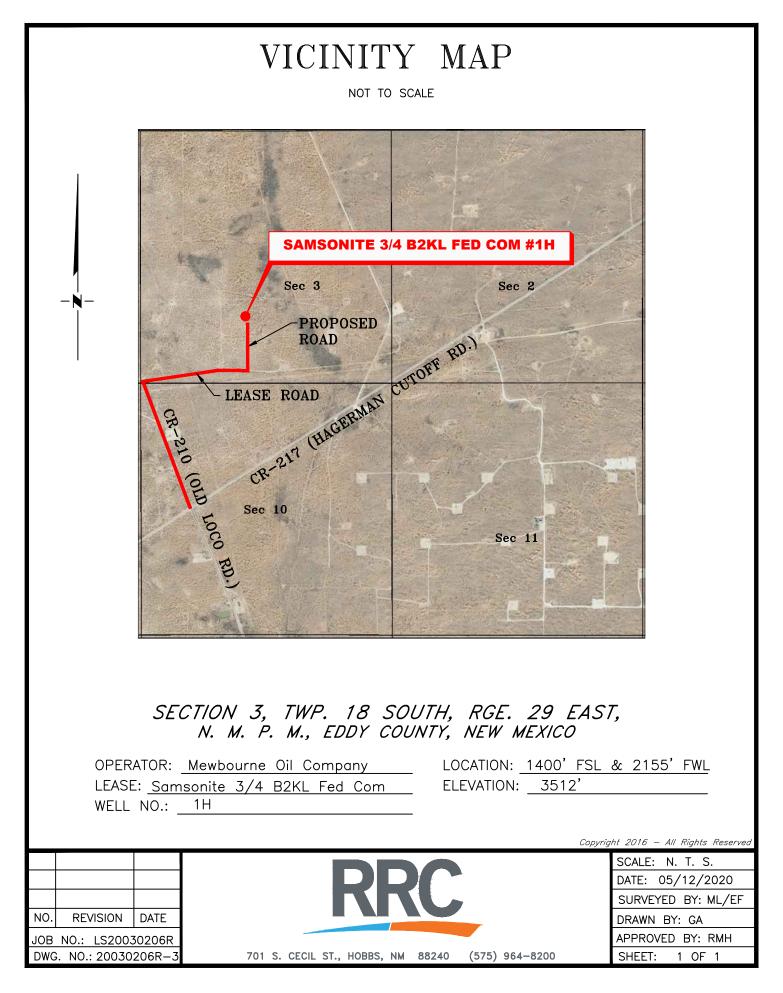

### **Location of Well**

0. SHL: NESW / 1400 FSL / 2155 FWL / TWSP: 19S / RANGE: 29E / SECTION: 3 / LAT: 32.7731101 / LONG: -104.0621301 (TVD: 0 feet, MD: 0 feet ) PPP: NESE / 1980 FSL / 0 FEL / TWSP: 19S / RANGE: 29E / SECTION: 4 / LAT: 32.7747014 / LONG: -104.0711885 (TVD: 7180 feet, MD: 9655 feet ) PPP: NESW / 1980 FSL / 2542 FWL / TWSP: 19S / RANGE: 29E / SECTION: 3 / LAT: 32.7747044 / LONG: -104.0629137 (TVD: 6956 feet, MD: 7019 feet ) BHL: NWSW / 1980 FSL / 100 FWL / TWSP: 19S / RANGE: 29E / SECTION: 4 / LAT: 32.7746925 / LONG: -104.0880359 (TVD: 7072 feet, MD: 14834 feet )