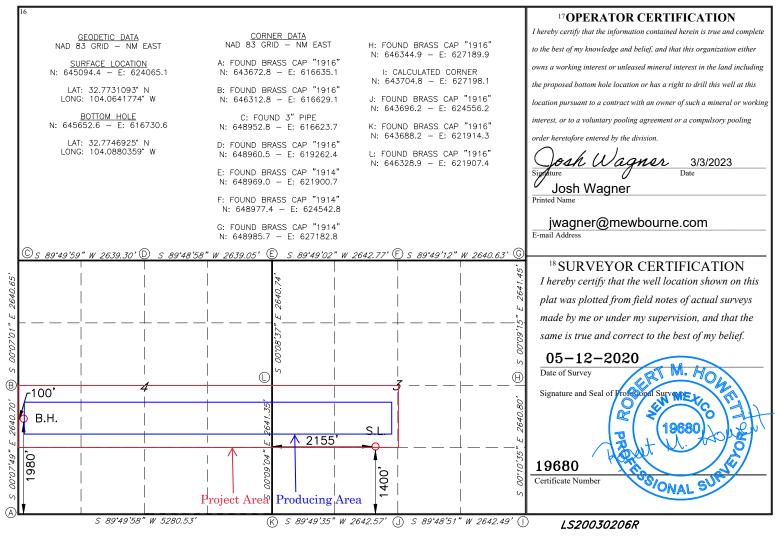

| District I<br>1625 N. French Dr., Hobbs, NM 88240<br>Phone: (575) 393-6161 Fax: (575) 393-0720<br>District III<br>811 S. First St., Artesia, NM 88210<br>Phone: (575) 748-1283 Fax: (575) 748-9720<br>District III<br>1000 Rio Brazos Road, Aztec, NM 87410<br>Phone: (505) 334-6178 Fax: (505) 334-6170<br>District IV<br>1220 S. St. Francis Dr., Santa Fe, NM 87505<br>Phone: (505) 476-3460 Fax: (505) 476-3462 | Energy, Minerals &<br>OIL CON<br>1220 | e of New Mexico<br>Natural Resources Department<br>SERVATION DIVISION<br>South St. Francis Dr.<br>ta Fe, NM 87505 | Form C-102<br>Revised August 1, 2011<br>Submit one copy to appropriate<br>District Office |
|---------------------------------------------------------------------------------------------------------------------------------------------------------------------------------------------------------------------------------------------------------------------------------------------------------------------------------------------------------------------------------------------------------------------|---------------------------------------|-------------------------------------------------------------------------------------------------------------------|-------------------------------------------------------------------------------------------|
|                                                                                                                                                                                                                                                                                                                                                                                                                     | WELL LOCATION AN                      | D ACREAGE DEDICATION PLAT                                                                                         |                                                                                           |
|                                                                                                                                                                                                                                                                                                                                                                                                                     |                                       |                                                                                                                   |                                                                                           |

| <sup>1</sup> API Number<br>30-015-49206                      |            |              |               | <sup>2</sup> Pool Code<br>39510                     |               |                  |               | NG                              |                 |        |
|--------------------------------------------------------------|------------|--------------|---------------|-----------------------------------------------------|---------------|------------------|---------------|---------------------------------|-----------------|--------|
| <sup>4Property Code</sup><br>x332100334563                   |            |              |               | <sup>5</sup> Property Name<br>Samsonite 3/4 Fed Com |               |                  |               | $^{6}$ Well Number $526 { m H}$ |                 |        |
| <sup>7</sup> OGRID<br>14744                                  | NO.        |              | 1             |                                                     |               |                  |               |                                 | Elevation 3512' |        |
| <sup>10</sup> Surface Location                               |            |              |               |                                                     |               |                  |               |                                 |                 |        |
| UL or lot no.                                                | Section    | Township     | Range         | Lot Idn                                             | Feet from the | North/South line | Feet From the | East/We                         | est line        | County |
| K                                                            | 3          | 18S          | 29E           |                                                     | 1400          | SOUTH            | 2155          | WE                              | WEST EDDY       |        |
| <sup>11</sup> Bottom Hole Location If Different From Surface |            |              |               |                                                     |               |                  |               |                                 |                 |        |
| UL or lot no.                                                | Section    | Township     | Range         | Lot Idn                                             | Feet from the | North/South line | Feet from the | East/We                         | est line        | County |
| L                                                            | 4          | 18S          | 29E           |                                                     | 1980          | SOUTH            | 100           | WE                              | ST              | EDDY   |
| 12 Dedicated Acre                                            | s 13 Joint | or Infill 14 | Consolidation | Code 15                                             | Order No.     |                  |               |                                 |                 |        |
| 240                                                          |            |              |               |                                                     |               |                  |               |                                 |                 |        |