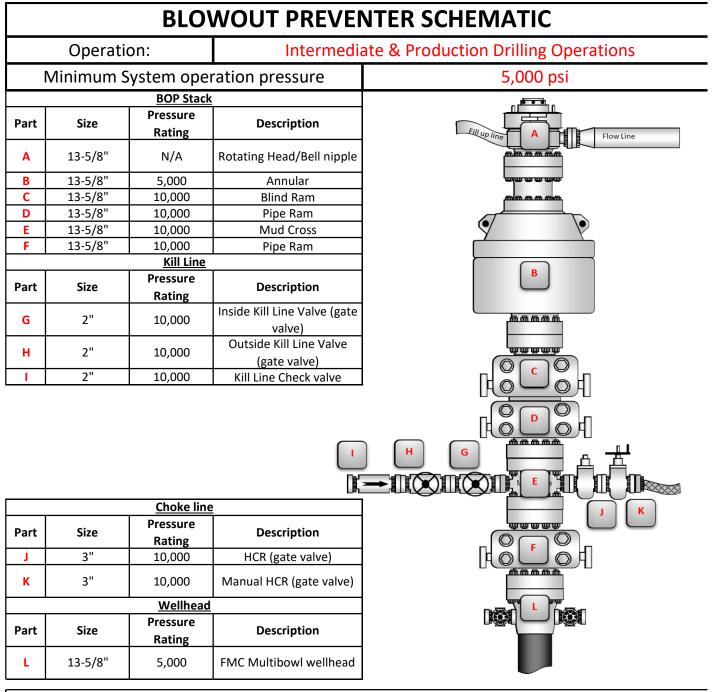

Operator Name: CHEVRON USA INCORPORATED

Well Name: SND JAVELINA UNIT 12 01 P306

Well Number: 319H

**Variance request:** Chevron requests a variance to use a FMC Technologies UH-S Multibowl wellhead, which will be run through the rig floor on surface casing. BOPE will be nippled up and tested after cementing surface casing. Subsequent tests will be performed as needed, not to exceed 30 days. The field report from FMC Technologies and BOP test information will be provided in a subsequent report at the end of the well. Please see the attached wellhead schematic. An installation manual has been placed on file with the BLM office and remains unchanged from previous submittal. All tests performed by third party. Chevron also requests a variance to use a CoFlex hose with a metal protective covering that will be utilized between the BOP and Choke manifold. Please refer to the attached testing and specification documents.

#### **BOP Diagram Attachment:**

NM\_Slim\_Hole\_Wellhead\_6650\_psi\_UH\_S\_20210111164222.pdf

UHS\_Multibowl\_Wellhead\_2017\_20191219114507.pdf

BOP\_Testing\_Procedure\_20191219114442.pdf