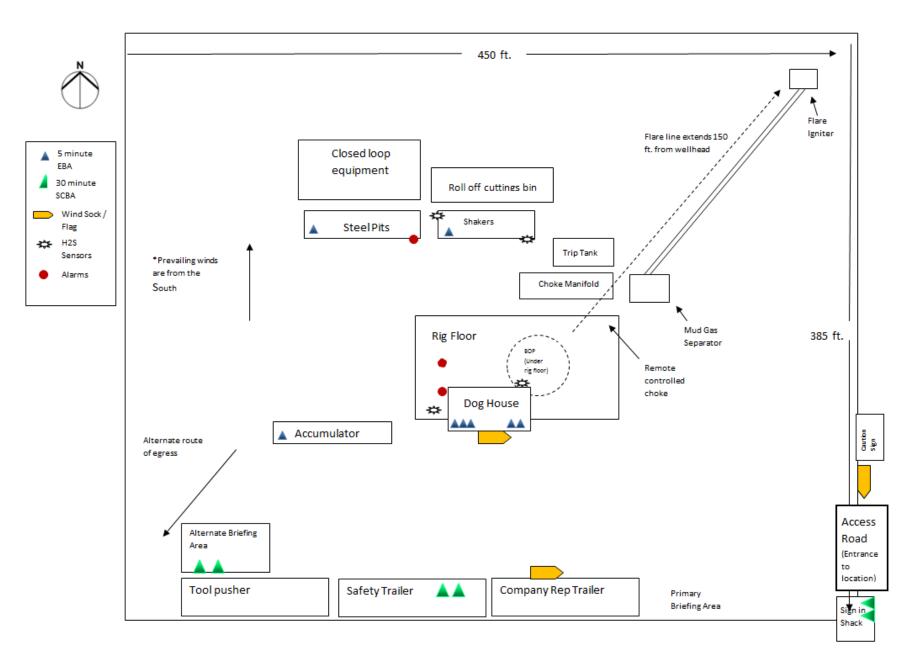

#### Other proposed operations facets description:

Chevron formally requests the variances below:

- Authorization to use the spudder rig to spud the well and set surface casing. The drilling rig will move in less than 90 days to continue drilling operations. Rig layouts attached.

#### Other Variance attachment:

CUSA\_Spudder\_Rig\_Data\_20200207131008.pdf Sundry\_Break\_Testing\_and\_WOC\_500\_psi\_SND\_P306B\_20220914120655.pdf 5\_well\_rig\_layout\_no\_dimensions\_naborspdf\_20220914121612.pdf Operational\_Best\_Management\_Practices\_20220914121930.pdf SND\_Pad\_306B\_Gas\_Management\_Plan\_\_\_NMOCD\_\_1\_20220914151521.pdf Schlumberger