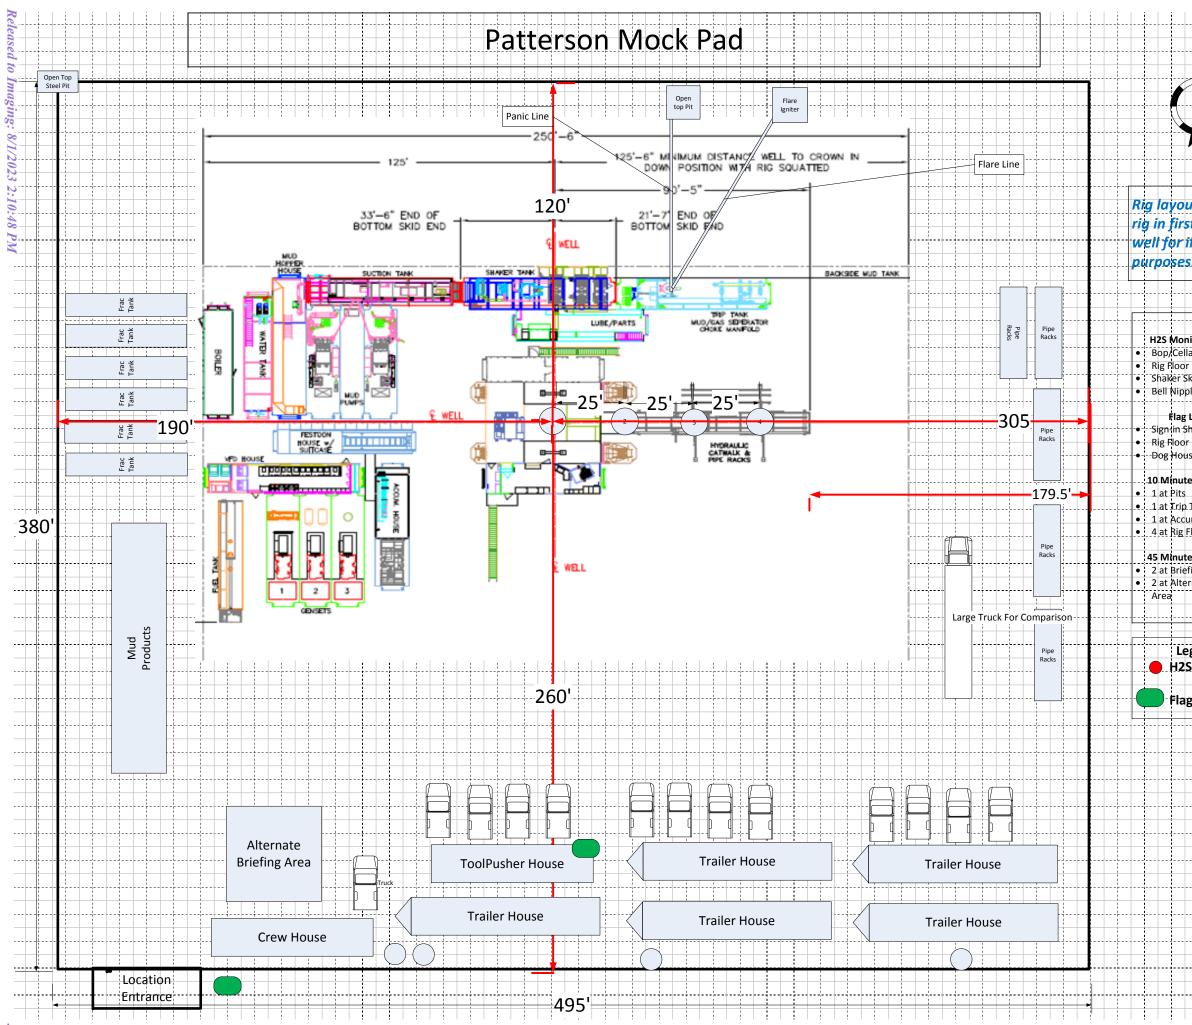

#### Other proposed operations facets description:

Chevron formally requests the variances below:

- Authorization to use the spudder rig to spud the well and set surface casing. The drilling rig will move in less than 90 days to continue drilling operations. Rig layouts attached.

#### Other Variance attachment:

CUSA\_Spudder\_Rig\_Data\_20200207131008.pdf Sundry\_Break\_Testing\_and\_WOC\_500\_psi\_SND\_P306B\_20220914120655.pdf 5\_well\_rig\_layout\_no\_dimensions\_naborspdf\_20220914121612.pdf Operational\_Best\_Management\_Practices\_20220914121930.pdf SND\_Pad\_306B\_Gas\_Management\_Plan\_\_\_NMOCD\_\_1\_20220914151521.pdf Schlumberger