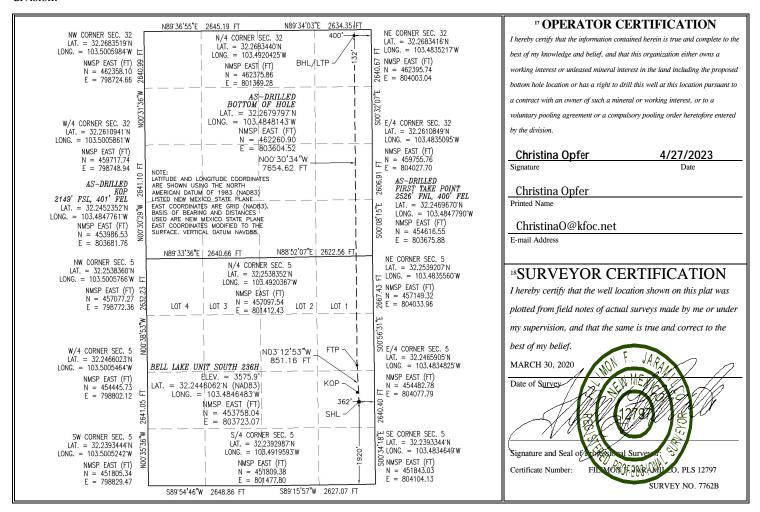

## WELL LOCATION AND ACREAGE DEDICATION PLAT

| <sup>1</sup> API Numbe     | er | <sup>2</sup> Pool Code   |                               |  |  |  |  |
|----------------------------|----|--------------------------|-------------------------------|--|--|--|--|
| 30-025-466                 | 27 | 98264                    | Bell Lake; Bone Spring, South |  |  |  |  |
| <sup>4</sup> Property Code |    | <sup>6</sup> Well Number |                               |  |  |  |  |
| 316706                     |    | 236Н                     |                               |  |  |  |  |
| <sup>7</sup> OGRID No.     |    | <sup>9</sup> Elevation   |                               |  |  |  |  |
| 12361                      |    | 3575.9                   |                               |  |  |  |  |

## <sup>10</sup> Surface Location

| UL or lot no.                                                | Section    | Township  | Range         | Lot Idn | Feet from the | North/South line | Feet from the | East/West line | County |  |
|--------------------------------------------------------------|------------|-----------|---------------|---------|---------------|------------------|---------------|----------------|--------|--|
| I                                                            | 5          | 24 S      | 34 E          |         | 1920          | SOUTH            | 362           | EAST           | LEA    |  |
| <sup>11</sup> Bottom Hole Location If Different From Surface |            |           |               |         |               |                  |               |                |        |  |
| UL or lot no.                                                | Section    | Township  | Range         | Lot Idn | Feet from the | North/South line | Feet from the | East/West line | County |  |
| A                                                            | 32         | 23 S      | 34 E          |         | 132 NORTH     |                  | 400           | EAST           | LEA    |  |
| 12 Dedicated Acre                                            | s 13 Joint | or Infill | Consolidation | 1 Code  | 15 Order No.  |                  |               |                |        |  |
| 479.76                                                       |            |           |               |         | R-14600       |                  |               |                |        |  |

No allowable will be assigned to this completion until all interests have been consolidated or a non-standard unit has been approved by the division.

| Intent                            |                                                                                                | As Drill            | ed                  | X      |                     |                                                        |                    |                    |                 |                          |                   |                |  |  |
|-----------------------------------|------------------------------------------------------------------------------------------------|---------------------|---------------------|--------|---------------------|--------------------------------------------------------|--------------------|--------------------|-----------------|--------------------------|-------------------|----------------|--|--|
| API#                              | 25-46627                                                                                       |                     |                     |        |                     |                                                        |                    |                    |                 |                          |                   |                |  |  |
| Operator Name:                    |                                                                                                |                     |                     |        |                     | Property                                               |                    | Well Number        |                 |                          |                   |                |  |  |
| KAISER-FRANCIS OIL CO.            |                                                                                                |                     |                     |        |                     | ВІ                                                     | LL LAI             | KE UN              | IIT SOL         | ITH                      |                   | 236Н           |  |  |
| Kick O                            | ff Point (                                                                                     | кор)                |                     |        |                     |                                                        |                    |                    |                 |                          |                   |                |  |  |
| UL<br><b>İ</b>                    | Section <b>5</b>                                                                               | Township <b>24S</b> | Range<br><b>34E</b> | Lot    | Feet<br><b>2149</b> | et From N/S Feet From E/W County 49 SOUTH 401 EAST LEA |                    |                    |                 | County <b>LEA</b>        |                   |                |  |  |
| Latitu                            |                                                                                                | 52352               |                     |        | Longitu             | de<br>103.48                                           | 34776              | 51                 |                 |                          | NAD<br>83         | NAD <b>83</b>  |  |  |
| First T                           | ake Poin                                                                                       | t (FTP)             |                     |        | -!                  |                                                        |                    |                    |                 |                          | <u>'</u>          |                |  |  |
| UL<br><b>H</b>                    | Section <b>5</b>                                                                               | Township <b>24S</b> | Range<br><b>34E</b> | Lot    | Feet<br><b>2526</b> | From <b>NO</b>                                         | N/S<br><b>RTH</b>  | Feet<br><b>400</b> |                 | From E/W<br>E <b>AST</b> | County <b>LEA</b> |                |  |  |
| Latitu                            | <sup>de</sup><br><b>32.246</b>                                                                 | 9670                |                     |        | Longitue            | de<br><b>103.48</b> 4                                  | <b>17790</b>       | )                  |                 |                          | NAD<br>83         | NAD <b>83</b>  |  |  |
| Last T                            | ake Point                                                                                      | t (LTP)             |                     |        |                     |                                                        |                    |                    |                 |                          |                   |                |  |  |
| UL<br><b>A</b>                    | Section <b>32</b>                                                                              | Township <b>23S</b> | Range<br><b>34E</b> | Lot    | Feet<br><b>132</b>  | From N/S<br>NORTH                                      | Feet<br><b>400</b> |                    | From E/<br>EAST | W Cou                    | nty<br><b>\</b>   |                |  |  |
| Latitude Longit <b>32.2679797</b> |                                                                                                |                     |                     |        | Longitu             | ude 103.4848143 NAD                                    |                    |                    |                 |                          | 83                | 83             |  |  |
| Is this                           | s this well the defining well for the Horizontal Spacing Unit?  s this well an infill well?  X |                     |                     |        |                     |                                                        |                    |                    |                 |                          |                   |                |  |  |
|                                   | I is yes p<br>ng Unit.                                                                         | lease prov          | ide API if          | availa | ible, Ope           | erator Nar                                             | ne and             | well               | numbe           | r for De                 | fining well       | for Horizontal |  |  |
|                                   | 5-46625                                                                                        | 201                 |                     |        | T                   | Droport                                                | Name               |                    |                 |                          |                   | Wall Number    |  |  |
| Oper                              | ator Nan                                                                                       | ne:                 |                     |        |                     | Property                                               | ivame:             |                    |                 |                          |                   | Well Number    |  |  |
| Kaise                             | r-Francis O                                                                                    | il Company          |                     |        |                     | Bell Lake U                                            | nit Sout           | h                  |                 |                          |                   | 234Н           |  |  |