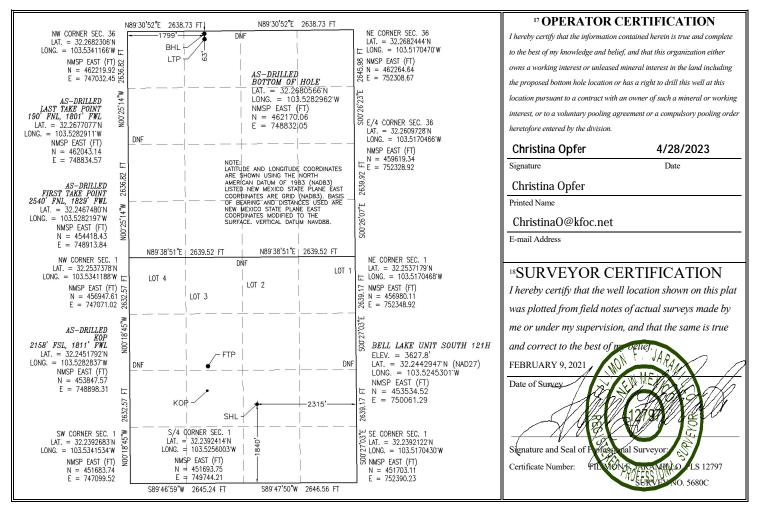

X AMENDED REPORT

|                               | API Number            |                               |                             | <sup>2</sup> Pool Cod |                         |                  |               |         |                          |        |  |
|-------------------------------|-----------------------|-------------------------------|-----------------------------|-----------------------|-------------------------|------------------|---------------|---------|--------------------------|--------|--|
| 30-0                          | 025-47621             | L                             |                             | 98264                 |                         | ıg, South        | l             |         |                          |        |  |
| <sup>4</sup> Property C       | Code                  |                               | •                           |                       | <sup>5</sup> Property 1 | Name             |               |         | <sup>6</sup> Well Number |        |  |
| 316707                        |                       |                               |                             |                       | 121H                    |                  |               |         |                          |        |  |
| <sup>7</sup> OGRID N          | No.                   |                               |                             |                       | <sup>9</sup> Elevation  |                  |               |         |                          |        |  |
| 12361                         |                       | KAISER-FRANCIS OIL CO. 3627.8 |                             |                       |                         |                  |               |         |                          |        |  |
|                               | ·                     |                               |                             |                       | <sup>™</sup> Surface    | e Location       |               |         |                          |        |  |
| UL or lot no.                 | Section               | Townshi                       | p Range                     | Lot Idn               | Feet from the           | North/South line | Feet from the | East/We | est line                 | County |  |
| J                             | 1                     | 24 S                          | 33 E                        |                       | 1840                    | SOUTH            | 2315          | EAS     | ST                       | LEA    |  |
|                               |                       |                               | пB                          | Bottom H              | lole Location           | If Different Fro | om Surface    |         |                          |        |  |
| UL or lot no.                 | Section               | Townshi                       | p Range                     | Lot Idn               | Feet from the           | North/South line | Feet from the | East/We | est line                 | County |  |
| С                             | 36                    | 23 S                          | 33 E                        |                       | 63                      | NORTH            | 1799          | WE      | ST                       | LEA    |  |
| <sup>12</sup> Dedicated Acres | s <sup>13</sup> Joint | or Infill                     | <sup>14</sup> Consolidation | n Code                | <sup>15</sup> Order No. |                  |               |         |                          |        |  |
| 479.31                        |                       |                               |                             |                       |                         |                  |               |         |                          |        |  |

#### Kick Off Point (KOP)

| UL     | Section  | Township   | Range | Lot | Feet                   | From N/S | Feet        | From E/W | County |
|--------|----------|------------|-------|-----|------------------------|----------|-------------|----------|--------|
| K      | <b>1</b> | <b>24S</b> | 33E   |     | <b>2158</b>            | SOUTH    | <b>1811</b> | WEST     | LEA    |
| Latitu |          | 51792      |       |     | Longitude<br><b>10</b> | 3.528283 | 7           |          | NAD 27 |

### First Take Point (FTP)

| UL     | Section                        | Township   | Range      | Lot | Feet                    | From N/S  | Feet        | From E/W | County |
|--------|--------------------------------|------------|------------|-----|-------------------------|-----------|-------------|----------|--------|
| F      | <b>1</b>                       | <b>24S</b> | <b>33E</b> |     | <b>2540</b>             | NORTH     | <b>1829</b> | WEST     | LEA    |
| Latitu | <sup>de</sup><br><b>32.246</b> | 7480       |            |     | Longitude<br><b>103</b> | 8.5282197 | ,           |          | NAD 27 |

## Last Take Point (LTP)

| UL       | Section   | Township | Range | Lot | Feet       | From N/S | Feet        | From E/W | County |
|----------|-----------|----------|-------|-----|------------|----------|-------------|----------|--------|
| <b>C</b> | <b>36</b> | 23S      | 33E   |     | <b>190</b> | NORTH    | <b>1801</b> | WEST     | LEA    |
| Latitu   |           | 677077   |       |     | Longitud   | 103.528  | 2911        | NAD 27   |        |