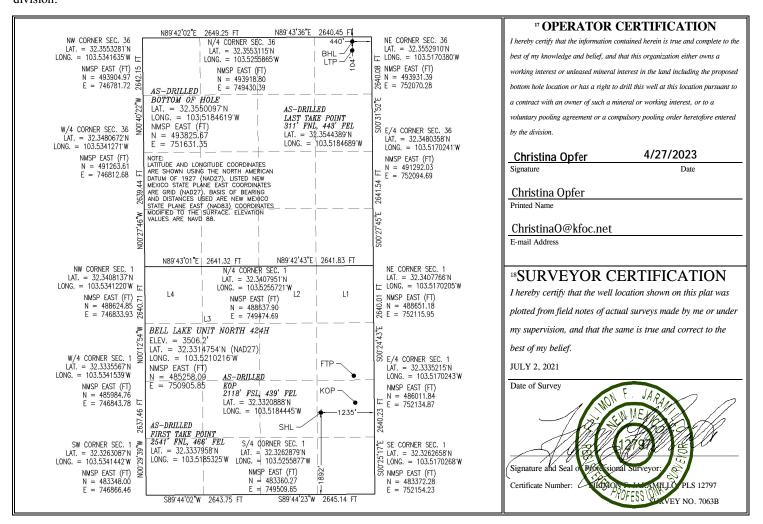

#### WELL LOCATION AND ACREAGE DEDICATION PLAT

| <sup>1</sup> API Number <sup>2</sup> Pool Code |    |                            | <sup>3</sup> Pool Name    |        |  |  |  |  |
|------------------------------------------------|----|----------------------------|---------------------------|--------|--|--|--|--|
| 30-025-4785                                    | 52 | 98265                      | Ojo Chiso; Wolfcamp, Sout | thwest |  |  |  |  |
| <sup>4</sup> Property Code                     |    | <sup>5</sup> Property Name |                           |        |  |  |  |  |
| 316707                                         |    | BELL LAKE UNIT NORTH       |                           |        |  |  |  |  |
| <sup>7</sup> OGRID No.                         |    | 8 Operator Name            |                           |        |  |  |  |  |
| 12361                                          |    | KAISER-FRANCIS OIL CO.     |                           |        |  |  |  |  |

### <sup>10</sup> Surface Location

| UL or lot no.                                               | Section                                                      | Township | Range | Lot Idn | Feet from the | North/South line | Feet from the | East/West line | County |  |
|-------------------------------------------------------------|--------------------------------------------------------------|----------|-------|---------|---------------|------------------|---------------|----------------|--------|--|
| I                                                           | 1                                                            | 23 S     | 33 E  |         | 1892          | SOUTH            | 1235          | EAST           | LEA    |  |
|                                                             | <sup>11</sup> Bottom Hole Location If Different From Surface |          |       |         |               |                  |               |                |        |  |
| UL or lot no.                                               | Section                                                      | Township | Range | Lot Idn | Feet from the | North/South line | Feet from the | East/West line | County |  |
| A                                                           | 36                                                           | 22 S     | 33 E  |         | 104           | NORTH            | 440           | EAST           | LEA    |  |
| 12 Dedicated Acres 13 Joint or Infill 14 Consolidation Code |                                                              |          |       |         |               |                  | 15 Order No.  |                |        |  |

R-14602

No allowable will be assigned to this completion until all interests have been consolidated or a non-standard unit has been approved by the division.

| Intent                 |                                | As Drill            | ed                  | X      |                     |                                      |                     |                     |               |                |                       |                  |               |                |
|------------------------|--------------------------------|---------------------|---------------------|--------|---------------------|--------------------------------------|---------------------|---------------------|---------------|----------------|-----------------------|------------------|---------------|----------------|
| API#                   | 30-025-4                       | 17852               | ]                   |        |                     |                                      |                     |                     |               |                |                       |                  |               |                |
| Oper                   | ator Nan                       | ne:                 | <u> </u>            |        |                     | Property Name:                       |                     |                     |               |                |                       |                  |               | Well Number    |
| KAISER-FRANCIS OIL CO. |                                |                     |                     |        |                     |                                      | BEL                 | L <b>LA</b> K       | E UN          | IIT NO         | RTH                   |                  |               | 424H           |
| Kick O                 | ff Point (                     | KOP)                |                     |        | ,                   |                                      |                     |                     |               |                |                       |                  |               |                |
| UL<br><b>I</b>         | Section<br><b>1</b>            | Township <b>23S</b> | Range<br><b>33E</b> | Lot    | Feet<br><b>2118</b> |                                      | From N<br>SOUT      | /S<br><b>'H</b>     | Feet From EAS |                | From <b>EAS</b>       | n E/W County LEA |               |                |
| Latitu                 |                                | 20888               |                     | ı      | Longitud            |                                      | 3.518               | 444                 | 5             |                |                       |                  | NAD <b>27</b> |                |
|                        | ake Poin                       |                     | Dance               | 1      | Foot                |                                      | From N              | Ic.                 | Faat          |                | F                     | F/\\             | Country       |                |
| UL<br><b>H</b>         | Section<br><b>1</b>            | Township <b>23S</b> | Range<br><b>33E</b> | Lot    | Feet <b>2541</b>    | From N/S<br><b>NORTH</b>             |                     | Feet Fro <b>466</b> |               | EAS            | rom E/W County<br>LEA |                  |               |                |
| Latitu                 | <sup>de</sup><br><b>32.333</b> | 7958                |                     |        | Longitud            | gitude NAD<br>103.5185325            |                     |                     |               |                |                       | NAD <b>27</b>    | 27            |                |
| Last Ta                | Section 36                     | Township 22S        | Range<br><b>33E</b> | Lot    | Feet<br><b>311</b>  | Fron <b>NO</b>                       | n N/S<br><b>RTH</b> | Feet <b>443</b>     |               | From E<br>EAST | /w                    | Count <b>LEA</b> | у             |                |
| Latitu                 |                                | 544389              |                     | ı      | Longitud            | itude NAD NAD                        |                     |                     |               |                |                       | 27               |               |                |
| Is this                | well an i                      | defining wo         | [                   | Х      | ]                   |                                      |                     |                     |               | ]              |                       |                  |               |                |
|                        | I is yes p<br>ng Unit.         | lease prov          | ide API if          | availa | ble, Ope            | erator                               | Name                | and                 | well          | numbe          | er for                | r Defir          | ning well     | for Horizontal |
|                        | 30-025-4<br>ator Nan           |                     |                     |        |                     | Prop                                 | ertv Na             | ame:                |               |                |                       |                  |               | Well Number    |
| -                      |                                | cis Oil Co          | mpany               |        |                     | Property Name:  Bell Lake Unit North |                     |                     |               |                |                       | h                | 422н          |                |
|                        |                                |                     |                     |        |                     |                                      |                     |                     |               |                |                       |                  |               | V7.06/20/2019  |