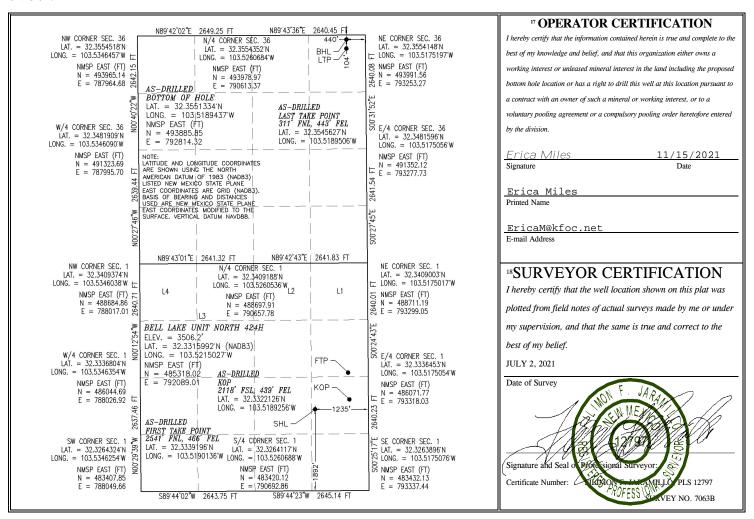

#### WELL LOCATION AND ACREAGE DEDICATION PLAT

| <sup>1</sup> API Numb      | er | <sup>2</sup> Pool Code | <sup>3</sup> Pool Name         |                          |  |  |  |
|----------------------------|----|------------------------|--------------------------------|--------------------------|--|--|--|
| 30-025-4785                | 52 | 98265                  | Ojo Chiso; Wolfcamp, Southwest |                          |  |  |  |
| <sup>4</sup> Property Code |    | <sup>5</sup> Pr        | operty Name                    | <sup>6</sup> Well Number |  |  |  |
| 316707                     |    | BELL LAKE UNIT NORTH   |                                |                          |  |  |  |
| <sup>7</sup> OGRID No.     |    | 8 Operator Name        |                                |                          |  |  |  |
| 12361                      |    | KAISER-FI              | RANCIS OIL CO.                 | 3506.2                   |  |  |  |

#### Surface Location

| ~ · · · · · · · · · · · · · · · · · · ·                      |         |          |       |         |               |                  |               |                |        |  |
|--------------------------------------------------------------|---------|----------|-------|---------|---------------|------------------|---------------|----------------|--------|--|
| UL or lot no.                                                | Section | Township | Range | Lot Idn | Feet from the | North/South line | Feet from the | East/West line | County |  |
| I                                                            | 1       | 23 S     | 33 E  |         | 1892          | SOUTH            | 1235          | EAST           | LEA    |  |
| <sup>11</sup> Bottom Hole Location If Different From Surface |         |          |       |         |               |                  |               |                |        |  |
| UL or lot no.                                                | Section | Township | Range | Lot Idn | Feet from the | North/South line | Feet from the | East/West line | County |  |
| A                                                            | 36      | 22 S     | 33 E  |         | 104           | NORTH            | 440           | EAST           | LEA    |  |

A 36 22 S 33 E 104 NORTH 440 EAST LEA

12 Dedicated Acres 480 13 Joint or Infill 14 Consolidation Code R-14602

No allowable will be assigned to this completion until all interests have been consolidated or a non-standard unit has been approved by the division.

| Inten                  | t                    | As Drill            | ed                  | X        |                     |                  |                         |                    |                         |                      |                   |                |  |  |
|------------------------|----------------------|---------------------|---------------------|----------|---------------------|------------------|-------------------------|--------------------|-------------------------|----------------------|-------------------|----------------|--|--|
| API#                   | 30-025-47            | 7852                | ]                   |          |                     |                  |                         |                    |                         |                      |                   |                |  |  |
| Ope                    | rator Nan            | ne:                 | 1                   |          |                     | Propert          | y Name:                 |                    |                         |                      |                   | Well Number    |  |  |
| KAISER-FRANCIS OIL CO. |                      |                     |                     |          |                     | E                |                         | 424H               |                         |                      |                   |                |  |  |
| Kick C                 | Off Point (          | кор)                |                     |          |                     |                  |                         |                    |                         |                      |                   |                |  |  |
| UL<br><b>I</b>         | Section <b>1</b>     | Township <b>23S</b> | Range<br><b>33E</b> | Lot      | Feet <b>2118</b>    | Fro<br>SC        | om N/S<br><b>DUTH</b>   | Feet<br><b>439</b> | Fro <b>E</b> /          | om E/W               | County <b>LEA</b> |                |  |  |
| Latitu                 |                      | 22126               |                     | 1        | Longitu             |                  | 518925                  | 6                  | l                       |                      | NAD 83            |                |  |  |
| First 1                | Γake Poin            | t (FTP)             |                     |          |                     |                  |                         |                    | į                       |                      |                   |                |  |  |
| UL<br><b>H</b>         | Section <b>1</b>     | Township <b>23S</b> | Range<br><b>33E</b> | Lot      | Feet<br><b>2541</b> |                  | om N/S<br><b>ORTH</b>   | Feet<br><b>466</b> | Fro <b>E</b>            | om E/W<br><b>AST</b> | County <b>LEA</b> |                |  |  |
| Latitu                 | ude<br><b>32.333</b> | 9196                |                     |          | Longitu             |                  | 190136                  | NAD <b>83</b>      |                         |                      |                   |                |  |  |
| Last T                 | Section 36           | Township <b>22S</b> | Range<br><b>33E</b> | Lot      | Feet <b>311</b>     | From N/          | /S Feet<br><b>H 443</b> |                    | From E/W<br><b>EAST</b> | Coun<br><b>LEA</b>   | ty                |                |  |  |
| Latitu                 |                      | 545627              |                     | <u> </u> | Longitu             | ongitude NAD NAD |                         |                    |                         |                      |                   | 83             |  |  |
| s this                 | s well an i          |                     |                     | X        |                     |                  | _                       | well               | number <sup>.</sup>     | for Defi             | ning well         | for Horizontal |  |  |
| API#                   |                      | 7914                | ]                   |          |                     |                  |                         |                    |                         |                      |                   |                |  |  |
|                        | rator Nan            |                     | <u> </u>            |          |                     | Propert          | y Name:                 |                    |                         |                      |                   | Well Number    |  |  |
| Kai                    | ser-Franc            | eis Oil Cor         | mpany               |          |                     |                  |                         | Bell               | Lake Un:                | lt Nort              | n                 | 422H           |  |  |
|                        |                      |                     |                     |          |                     |                  |                         |                    |                         |                      |                   | V7.00/20/201   |  |  |