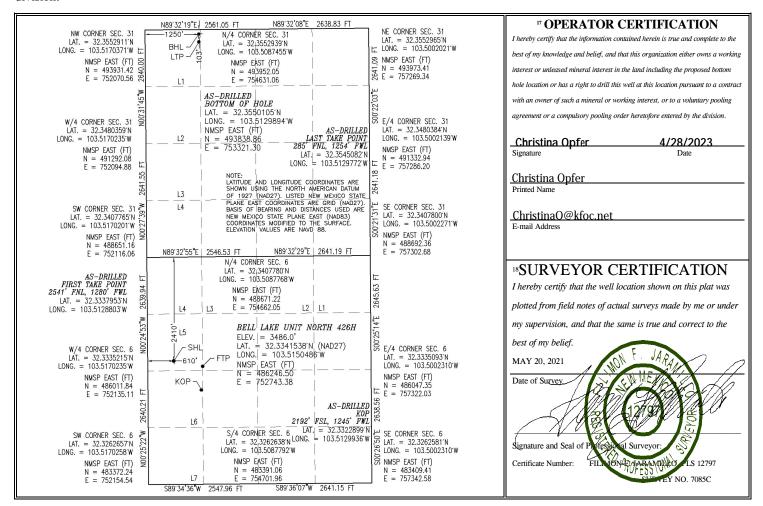

## WELL LOCATION AND ACREAGE DEDICATION PLAT

| <sup>1</sup> API Numbe     | <sup>1</sup> API Number <sup>2</sup> Pool Code <sup>3</sup> Pool Name |                            |                                |  |  |  |  |  |
|----------------------------|-----------------------------------------------------------------------|----------------------------|--------------------------------|--|--|--|--|--|
| 30-025-480                 | 23                                                                    | 98265                      | Ojo Chiso; Wolfcamp, Southwest |  |  |  |  |  |
| <sup>4</sup> Property Code |                                                                       | <sup>5</sup> Property Name |                                |  |  |  |  |  |
| 316707                     |                                                                       | BELL LAKE UNIT NORTH       |                                |  |  |  |  |  |
| <sup>7</sup> OGRID No.     |                                                                       | 8 Operator Name            |                                |  |  |  |  |  |
| 12361                      |                                                                       | 3486.0                     |                                |  |  |  |  |  |

## Surface Location

| UL or lot no.                                    | Section | Township | Range | Lot Idn | Feet from the                              | North/South line Feet from the |               | East/West line | County |
|--------------------------------------------------|---------|----------|-------|---------|--------------------------------------------|--------------------------------|---------------|----------------|--------|
| 5                                                | 6       | 23 S     | 34 E  |         | 2410                                       | NORTH                          | 610           | WEST           | LEA    |
| " Bottom Hole Location If Different From Surface |         |          |       |         |                                            |                                |               |                |        |
| UL or lot no.                                    | Section | Township | Range | Lot Idn | Feet from the North/South line Feet from t |                                | Feet from the | East/West line | County |
| 1                                                | 31      | 22 S     | 34 E  |         | 103                                        | NORTH                          | 1250          | WEST           | LEA    |

| 1                  | 31      | 22 S      | 34 E                        | Lot Iun | 103 | NORTH | 1250         | WEST | LEA |
|--------------------|---------|-----------|-----------------------------|---------|-----|-------|--------------|------|-----|
| 12 Dedicated Acres | Joint o | or Infill | <sup>14</sup> Consolidation | ı Code  | l   | I     | 15 Order No. | l    |     |
| 463.58             |         |           |                             |         |     |       | R-14602      |      |     |

No allowable will be assigned to this completion until all interests have been consolidated or a non-standard unit has been approved by the division.

| Intent                 | :                   | As Drill            | ed                  | X               |                  |                 |                |                    |                    |        |                 |                    |                   |                      |  |
|------------------------|---------------------|---------------------|---------------------|-----------------|------------------|-----------------|----------------|--------------------|--------------------|--------|-----------------|--------------------|-------------------|----------------------|--|
| API#                   | 25-48023            |                     | ]                   |                 |                  |                 |                |                    |                    |        |                 |                    |                   |                      |  |
| Operator Name:         |                     |                     |                     |                 |                  |                 | erty Na        |                    | Well Number        |        |                 |                    |                   |                      |  |
| KAISER-FRANCIS OIL CO. |                     |                     |                     |                 |                  |                 | BELI           | L <b>LA</b> ŀ      | (E UN              | NIT NC | RTH             |                    |                   | 426H                 |  |
| Kick C                 | off Point (         | KOP)                |                     |                 | ·                |                 |                |                    |                    |        |                 |                    |                   |                      |  |
| UL                     | Section <b>6</b>    | Township <b>23S</b> | Range<br><b>34E</b> | Lot<br><b>6</b> | Feet <b>2192</b> |                 | From N         | /S<br><b>'H</b>    | Feet<br><b>124</b> |        | From <b>WE</b>  | n E/W<br><b>ST</b> | County <b>LEA</b> |                      |  |
| Latitu                 |                     | 22899               |                     |                 | Longitu          |                 | 3.512          | 993                | 6                  |        |                 |                    | NAD <b>27</b>     | ,                    |  |
|                        | ake Poin            |                     | Dagas               | 1-4             | Fort             |                 | From A         | Is.                | F                  |        | Fac             |                    | Country           |                      |  |
| UL<br><b>F</b>         | Section <b>6</b>    | Township <b>23S</b> | Range<br><b>34E</b> | Lot             | Feet <b>2541</b> |                 | From N<br>NORT | 'S<br><b>H</b>     | Feet<br><b>128</b> |        | WE:             | n E/W<br><b>ST</b> | LEA               | County<br><b>LEA</b> |  |
| Latitu                 | de<br><b>32.333</b> | 7953                |                     |                 | Longitu          |                 | 5128           | 803                |                    |        |                 |                    | NAD <b>27</b>     |                      |  |
| Last T<br>UL<br>Latitu |                     | Township <b>22S</b> | Range<br><b>34E</b> | Lot<br>1        | Feet <b>285</b>  | From <b>NOI</b> | RTH            | Feet<br><b>125</b> | 4                  | From E | E/W<br><b>T</b> | Count <b>LEA</b>   |                   |                      |  |
|                        | 32.3                | 545082              |                     |                 |                  | 103.5129772     |                |                    |                    |        |                 | 27                 |                   |                      |  |
|                        |                     | defining wo         | ell for the         | Horizo          | ontal Spa        | icing U         | nit?           |                    | X                  | ]      |                 |                    |                   |                      |  |
|                        | ng Unit.            | olease prov         | ride API if         | availa          | able, Ope        | erator          | Name           | and                | well               | numb   | er fo           | r Defii            | ning well         | for Horizontal       |  |
|                        |                     |                     |                     |                 | Т                |                 |                |                    |                    |        |                 |                    |                   | 14/-11-51            |  |
| Ope                    | rator Nan           | ne:                 |                     |                 |                  | Prope           | erty Na        | ame:               |                    |        |                 |                    |                   | Well Number          |  |
|                        |                     |                     |                     |                 |                  |                 |                |                    |                    |        |                 |                    |                   |                      |  |