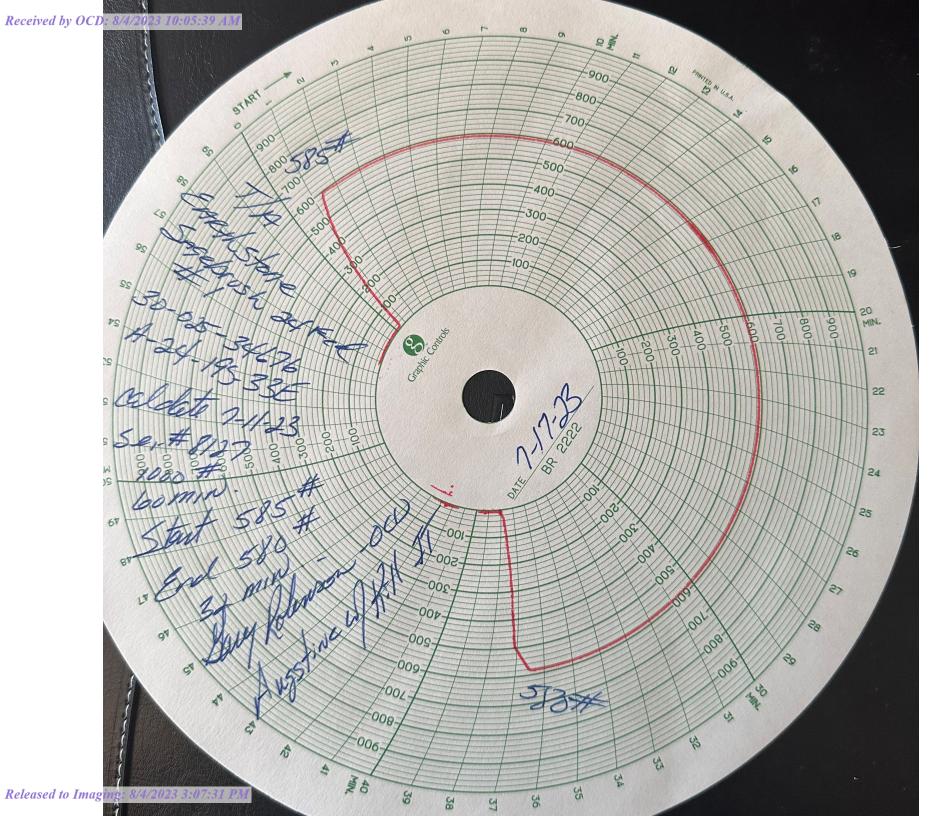

| . Diviso                                                                                                                                                                                                                                                                                                                                                                                                                                                                                                                                                                                                                                                                                                                                                                                                                                                                                                                                                                                                                                                                                                                                                                                                                                                                                                                                                                                                                                                                                                                                                                                                                                                                                                                                                                                                                                                                                                                                                                                                                                                                                                                       | militim ring     | r remarkan            |            | . 4.6            |                 |
|--------------------------------------------------------------------------------------------------------------------------------------------------------------------------------------------------------------------------------------------------------------------------------------------------------------------------------------------------------------------------------------------------------------------------------------------------------------------------------------------------------------------------------------------------------------------------------------------------------------------------------------------------------------------------------------------------------------------------------------------------------------------------------------------------------------------------------------------------------------------------------------------------------------------------------------------------------------------------------------------------------------------------------------------------------------------------------------------------------------------------------------------------------------------------------------------------------------------------------------------------------------------------------------------------------------------------------------------------------------------------------------------------------------------------------------------------------------------------------------------------------------------------------------------------------------------------------------------------------------------------------------------------------------------------------------------------------------------------------------------------------------------------------------------------------------------------------------------------------------------------------------------------------------------------------------------------------------------------------------------------------------------------------------------------------------------------------------------------------------------------------|------------------|-----------------------|------------|------------------|-----------------|
| EARTH Stone                                                                                                                                                                                                                                                                                                                                                                                                                                                                                                                                                                                                                                                                                                                                                                                                                                                                                                                                                                                                                                                                                                                                                                                                                                                                                                                                                                                                                                                                                                                                                                                                                                                                                                                                                                                                                                                                                                                                                                                                                                                                                                                    | 30-0             | APINUMBER<br>245 - 39 | 476        |                  |                 |
| Sacebrus L 24 Fe                                                                                                                                                                                                                                                                                                                                                                                                                                                                                                                                                                                                                                                                                                                                                                                                                                                                                                                                                                                                                                                                                                                                                                                                                                                                                                                                                                                                                                                                                                                                                                                                                                                                                                                                                                                                                                                                                                                                                                                                                                                                                                               | Wie #            | II No.                |            |                  |                 |
| or a second seco | 'Surface Locatio | n .                   |            | AMERICA PROPERTY | DOMESTIC SOLVEN |
| UL-Lot Section Township Range A 24 195 33E                                                                                                                                                                                                                                                                                                                                                                                                                                                                                                                                                                                                                                                                                                                                                                                                                                                                                                                                                                                                                                                                                                                                                                                                                                                                                                                                                                                                                                                                                                                                                                                                                                                                                                                                                                                                                                                                                                                                                                                                                                                                                     | Feet from 660    | N/S Line              | Feet From  | EAV Line         | (EA             |
|                                                                                                                                                                                                                                                                                                                                                                                                                                                                                                                                                                                                                                                                                                                                                                                                                                                                                                                                                                                                                                                                                                                                                                                                                                                                                                                                                                                                                                                                                                                                                                                                                                                                                                                                                                                                                                                                                                                                                                                                                                                                                                                                | Well Status      |                       | •          | *                |                 |
| YES NO YES SHUT-IN NO                                                                                                                                                                                                                                                                                                                                                                                                                                                                                                                                                                                                                                                                                                                                                                                                                                                                                                                                                                                                                                                                                                                                                                                                                                                                                                                                                                                                                                                                                                                                                                                                                                                                                                                                                                                                                                                                                                                                                                                                                                                                                                          | INJECTOR<br>INJ  | SWD OIL               | PRODUCER G | AS 7             | DATE 7-17-23    |
|                                                                                                                                                                                                                                                                                                                                                                                                                                                                                                                                                                                                                                                                                                                                                                                                                                                                                                                                                                                                                                                                                                                                                                                                                                                                                                                                                                                                                                                                                                                                                                                                                                                                                                                                                                                                                                                                                                                                                                                                                                                                                                                                |                  |                       |            |                  |                 |

# OBSERVED DATA

|                      | [A]Surface | (B)Interm(1) | (C)Interm(2) | (D)Prod Csng | (E)Tubing  |
|----------------------|------------|--------------|--------------|--------------|------------|
| Pressure             | Cemented   | Cemented     | /            | 0            | NONE       |
| Flow Characteristics |            |              |              |              |            |
| Puff                 | Y/N        | Y/N          | Y/N/         | YIE          | CO2        |
| Steady Flow          | Y/N        | Y/N          | Y /' 17      | YIN          | WTR_       |
| Surges               | Y/N        | Y/N          | NY           | YI 60        | GAS        |
| Down to nothing      | YIN        | Y/N          | XIN          | ON           | bjæd for   |
| Gas or Oil           | Y/N        | Y/N          | Y/N          | Y            | Wierferd T |
| Water                | Y/N        | YIN          | Y/N          | YIN)         |            |