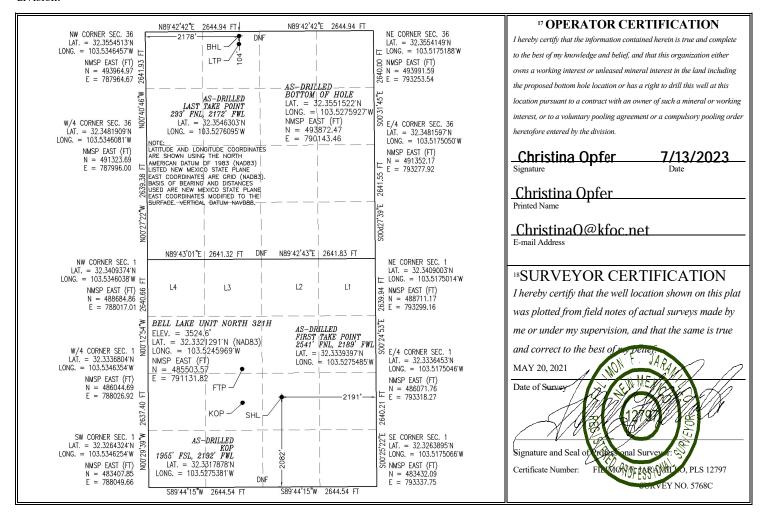

## WELL LOCATION AND ACREAGE DEDICATION PLAT

| <sup>1</sup> API Numb      | er  | <sup>2</sup> Pool Code     | <sup>2</sup> Pool Code <sup>3</sup> Pool Name |         |  |  |  |
|----------------------------|-----|----------------------------|-----------------------------------------------|---------|--|--|--|
| 30-025-47                  | 818 | 98259                      | Ojo Chiso; Bone Spring, So                    | uthwest |  |  |  |
| <sup>4</sup> Property Code |     | <sup>5</sup> Property Name |                                               |         |  |  |  |
| 316707                     |     | BELL LAKE UNIT NORTH       |                                               |         |  |  |  |
| <sup>7</sup> OGRID No.     |     | <sup>9</sup> Elevation     |                                               |         |  |  |  |
| 12361                      |     | 3524.6                     |                                               |         |  |  |  |

## <sup>10</sup> Surface Location

|                    |                                                  |              |               |         | 10 Surface              | e Location       |               |                |        |  |  |
|--------------------|--------------------------------------------------|--------------|---------------|---------|-------------------------|------------------|---------------|----------------|--------|--|--|
| UL or lot no.      | Section                                          | Township     | Range         | Lot Idn | Feet from the           | North/South line | Feet from the | East/West line | County |  |  |
| J                  | 1                                                | 23 S         | 33 E          |         | 2082                    | SOUTH            | 2191          | EAST           | LEA    |  |  |
|                    | " Bottom Hole Location If Different From Surface |              |               |         |                         |                  |               |                |        |  |  |
| UL or lot no.      | Section                                          | Township     | Range         | Lot Idn | Feet from the           | North/South line | Feet from the | East/West line | County |  |  |
| C                  | 36                                               | 22 S         | 2 S 33 E      |         | 104                     | NORTH            | 2178          | WEST           | LEA    |  |  |
| 12 Dedicated Acres | s 13 Joint                                       | or Infill 14 | Consolidation | 1 Code  | <sup>15</sup> Order No. |                  |               |                |        |  |  |
| 479.85             |                                                  |              |               |         | R-14527A                |                  |               |                |        |  |  |

No allowable will be assigned to this completion until all interests have been consolidated or a non-standard unit has been approved by the division.

| Intent                 |                      | As Drill                   | ed                  | X           |                     |                     |                  |                 |                    |          |                  |                     |                   |                |
|------------------------|----------------------|----------------------------|---------------------|-------------|---------------------|---------------------|------------------|-----------------|--------------------|----------|------------------|---------------------|-------------------|----------------|
| API#                   | 30-025-4             | 17818                      | ]                   |             |                     |                     |                  |                 |                    |          |                  |                     |                   |                |
| Operator Name:         |                      |                            |                     |             |                     | Prope               | rty Na           | me:             |                    |          |                  |                     |                   | Well Number    |
| KAISER-FRANCIS OIL CO. |                      |                            |                     |             |                     |                     | BELL             | LAK             | E UN               | IIT NC   | ORTH             |                     |                   | 321H           |
| Kick C                 | off Point (          | KOP)                       |                     |             |                     |                     |                  |                 |                    |          |                  |                     |                   |                |
| UL<br><b>K</b>         | Section <b>1</b>     | Township <b>23S</b>        | Range<br><b>33E</b> | Lot         | Feet<br><b>1955</b> | F<br>S              | rom N/           | 'S<br><b>H</b>  | Feet<br><b>219</b> |          | From WE:         | E/W<br><b>ST</b>    | County <b>LEA</b> |                |
| Latitu                 |                      | 17878                      |                     |             | Longitu             |                     | .527             | 538             | 1                  |          |                  |                     | NAD<br>83         | }              |
| First T                | ake Poin             | t (FTP)                    |                     |             |                     |                     |                  |                 |                    |          |                  |                     |                   |                |
| UL<br><b>F</b>         | Section <b>1</b>     | Township <b>23S</b>        | Range<br><b>33E</b> | Lot         | Feet<br><b>2541</b> | F                   | rom N/           | S<br><b>H</b>   | Feet <b>218</b>    | 9        | From <b>WE</b> : | E/W<br><b>ST</b>    | County <b>LEA</b> |                |
| Latitu                 | de<br><b>32.333</b>  | 9397                       |                     | l           | Longitu             | de<br><b>103.</b> 5 | 5275             | 485             |                    |          |                  |                     | NAD <b>83</b>     |                |
| Last T                 | ake Point            | t (LTP)                    |                     |             |                     |                     |                  |                 |                    |          |                  |                     |                   |                |
| UL<br>C                | Section <b>36</b>    | Township <b>22S</b>        | Range<br><b>33E</b> | Lot         | Feet<br><b>293</b>  | From NOR            | N/S<br><b>TH</b> | Feet <b>217</b> | 2                  | From WES |                  | Count<br><b>LEA</b> | У                 |                |
| Latitu                 |                      | 546303                     |                     |             | Longitu             | ude NAD NAD         |                  |                 |                    |          | NAD              | 83                  |                   |                |
|                        |                      | defining w                 | ell for the         | Horizo      | ontal Spa           | cing Un             | nit?             |                 |                    | ]        |                  |                     |                   |                |
| f infil                |                      | nfill well?<br>olease prov | ride API if         | x<br>availa | J<br>able, Ope      | erator I            | Name             | and             | well               | numb     | er fo            | r Defii             | ning well         | for Horizontal |
| API#                   |                      |                            | ]                   |             |                     |                     |                  |                 |                    |          |                  |                     |                   |                |
| Ope                    | 30-025-<br>rator Nan |                            |                     |             |                     | Prope               | rty Na           | me:             |                    |          |                  |                     |                   | Well Number    |
|                        |                      | rancis Oil                 | Company             |             |                     |                     | , -              |                 | l Lak              | e Unit   | . Nort           | :h                  |                   | 221н           |
|                        |                      |                            |                     |             |                     |                     |                  |                 |                    |          |                  |                     |                   | V7 06/20/201   |