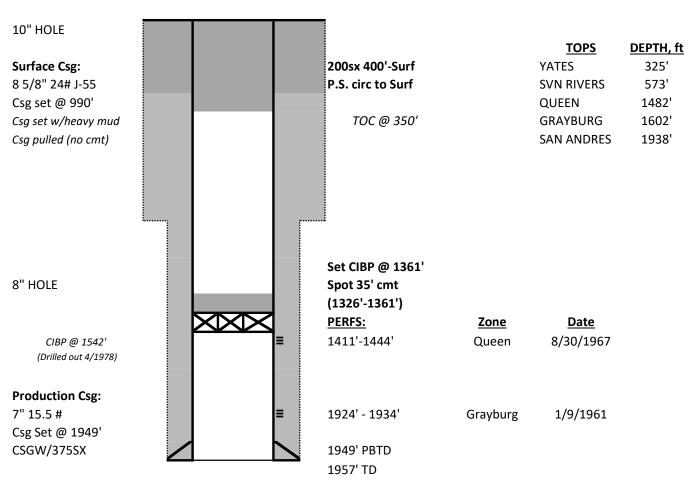

## T 19S - R 31E

Sec 7 Unit C,D,E,F,L. Sec 18 Unit C,D,E,F,G,K,L. Sec 31 Unit M. Sec 34 Unit P. Sec 35 Unit M,N,O. Sec 36 Unit O,P.

#### T 20S - R 29E

Sec 1 Unit H,I,P. Sec 13 Unit E,L,M,N. Sec 14 Unit B-P. Sec 15 Unit A,H,I,J,N,O,P. Sec 22 Unit A,B,C,F,G,H,I,J,O,P. Sec 23. Sec 24 Unit C,D,E,F,G,J-P. Sec 25 Unit A-O. Sec 26. Sec 27 Unit A,B,G,H,I,J,O,P. Sec 34 Unit A,B,G,H. Sec 35 Unit A-H. Sec 36 Unit B-G.

## T 20S - R 30E

Sec 1 – Sec 4. Sec 5 Unit A,B,C,E-P. Sec 6 Unit E,G-P. Sec 7 Unit A-H,I,J,O,P. Sec 8 – 17. Sec 18 Unit A,B,G,H,I,J,O,P. Sec 19 Unit A,B,G,H,I,J,O,P. Sec 30 Unit A-L,N,O,P. Sec 31 Unit A,B,G,H,I,P. Sec 32 – Sec 36.

# T 20S - R 31E

Sec 1 Unit A,B,C,E-P. Sec 2. Sec 3 Unit A,B,G,H,I,J,O,P. Sec 6 Unit D,E,F,J-P. Sec 7. Sec 8 Unit E-P. Sec 9 Unit E,F,J-P. Sec 10 Unit A,B,G-P. Sec 11 – Sec 36.

#### T 21S - R 29E

Sec 1 – Sec 3. Sec 4 Unit L1 – L16,I,J,K,O,P. Sec 5 Unit L1. Sec 10 Unit A,B,H,P. Sec 11 – Sec 14. Sec 15 Unit A,H,I. Sec 23 Unit A,B. Sec 24 Unit A,B,C,D,F,G,H,I,J,O,P. Sec 25 Unit A,O,P. Sec 35 Unit G,H,I,J,K,N,O,P. Sec 36 A,B,C,F – P.