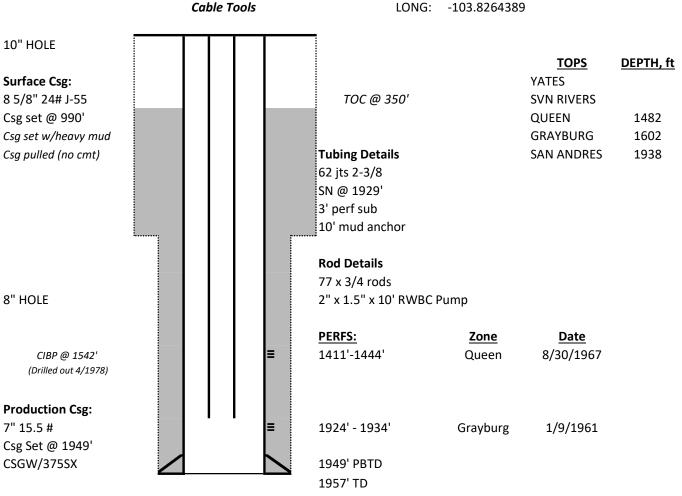

## T 19S - R 31E

Sec 7 Unit C,D,E,F,L. Sec 18 Unit C,D,E,F,G,K,L. Sec 31 Unit M. Sec 34 Unit P. Sec 35 Unit M,N,O. Sec 36 Unit O,P.

#### T 20S - R 29E

Sec 1 Unit H,I,P. Sec 13 Unit E,L,M,N. Sec 14 Unit B-P. Sec 15 Unit A,H,I,J,N,O,P. Sec 22 Unit A,B,C,F,G,H,I,J,O,P. Sec 23. Sec 24 Unit C,D,E,F,G,J-P. Sec 25 Unit A-O. Sec 26. Sec 27 Unit A,B,G,H,I,J,O,P. Sec 34 Unit A,B,G,H. Sec 35 Unit A-H. Sec 36 Unit B-G.

## T 20S - R 30E

Sec 1 – Sec 4. Sec 5 Unit A,B,C,E-P. Sec 6 Unit E,G-P. Sec 7 Unit A-H,I,J,O,P. Sec 8 – 17. Sec 18 Unit A,B,G,H,I,J,O,P. Sec 19 Unit A,B,G,H,I,J,O,P. Sec 30 Unit A-L,N,O,P. Sec 31 Unit A,B,G,H,I,P. Sec 32 – Sec 36.

# T 20S - R 31E

Sec 1 Unit A,B,C,E-P. Sec 2. Sec 3 Unit A,B,G,H,I,J,O,P. Sec 6 Unit D,E,F,J-P. Sec 7. Sec 8 Unit E-P. Sec 9 Unit E,F,J-P. Sec 10 Unit A,B,G-P. Sec 11 – Sec 36.

#### T 21S - R 29E

Sec 1 – Sec 3. Sec 4 Unit L1 – L16,I,J,K,O,P. Sec 5 Unit L1. Sec 10 Unit A,B,H,P. Sec 11 – Sec 14. Sec 15 Unit A,H,I. Sec 23 Unit A,B. Sec 24 Unit A,B,C,D,F,G,H,I,J,O,P. Sec 25 Unit A,O,P. Sec 35 Unit G,H,I,J,K,N,O,P. Sec 36 A,B,C,F – P.