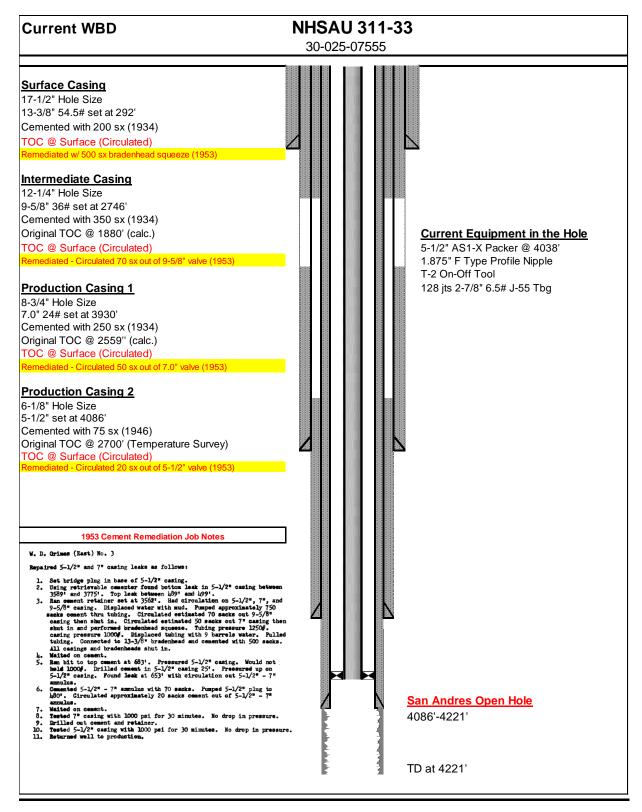

1. MIRU PU
- 2. POOH w/ packer x RIH w/ RBP
- 3. RU WL x Run CIL x RD WL
- 4. RIH w/ CICR on 2-7/8" workstring & set at ~4040'
- 5. Cement squeeze openhole. Sting out retainer & POOH w/ workstring.
- 6. PU 4-3/4" bit + drill collars
- 7. DO CICR & cmt to TD @ 4221'. Pressure test squeeze.
- 8. RIH w/ 4.0" 9.5# FJ liner. Land liner from 3500'-4221'. Cement liner in place w/ ~200 sx. POOH w/ tbg.
- 9. RIH w/ 4-3/4" bit & DO to top of liner. Pressure test liner top. POOH w/ 4-3/4" bit. RIH w/ 3-1/8" bit & CO to new PBTD (Duplex Shoe)
- 10. RU WL x Perforate casing from ~4030'-~4210' x RD WL
- 11. RIH w/ 4.0" RBP & packer
- 12. Acid stimulate new perfs with ~3,000 gal of 15% HCL NEFE
- 13. POOH w/ RBP & packer
- 14. Run ESP Eqpt
- 15. RD PU
- 16. Return well to production

## **Current WBD**



## Proposed WBD



District I 1625 N. French Dr., Hobbs, NM 88240 Phone:(575) 393-6161 Fax:(575) 393-0720 District II

811 S. First St., Artesia, NM 88210 Phone:(575) 748-1283 Fax:(575) 748-9720 District III

1000 Rio Brazos Rd., Aztec, NM 87410 Phone:(505) 334-6178 Fax:(505) 334-6170 District IV

1220 S. St Francis Dr., Santa Fe, NM 87505 Phone: (505) 476-3470 Fax: (505) 476-3462

**State of New Mexico Energy, Minerals and Natural Resources Oil Conservation Division** 1220 S. St Francis Dr. Santa Fe, NM 87505

CONDITIONS

| Operator:              | OGRID:                        |
|------------------------|-------------------------------|
| OCCIDENTAL PERMIAN LTD | 157984                        |
| P.O. Box 4294          | Action Number:                |
| Houston, TX 772104294  | 238833