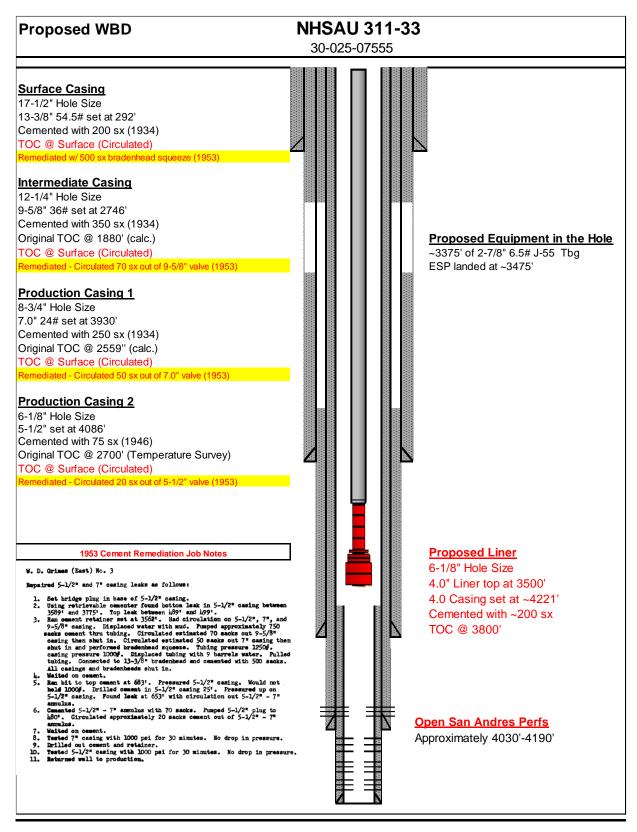

•

Well: NHSAU 311-33 API: 30-025-07555 Objective: Run conformance liner to shutoff gas entry zone.

## Procedure:

- 1. MIRU PU
- 2. POOH w/ packer x RIH w/ RBP
- 3. RU WL x Run CIL x RD WL
- 4. RIH w/ CICR on 2-7/8" workstring & set at ~4040'
- 5. Cement squeeze openhole. Sting out retainer & POOH w/ workstring.
- 6. PU 4-3/4" bit + drill collars
- 7. DO CICR & cmt to TD @ 4221'. Pressure test squeeze.
- 8. RIH w/ 4.0" 9.5# FJ liner. Land liner from 3500'-4221'. Cement liner in place w/ ~200 sx. POOH w/ tbg.
- 9. RIH w/ 4-3/4" bit & DO to top of liner. Pressure test liner top. POOH w/ 4-3/4" bit. RIH w/ 3-1/8" bit & CO to new PBTD (Duplex Shoe)
- 10. RU WL x Perforate casing from ~4030'-~4210' x RD WL
- 11. RIH w/ 4.0" RBP & packer
- 12. Acid stimulate new perfs with ~3,000 gal of 15% HCL NEFE
- 13. POOH w/ RBP & packer
- 14. Run ESP Eqpt
- 15. RD PU
- 16. Return well to production

## Proposed WBD

District I 1625 N. French Dr., Hobbs, NM 88240 Phone:(575) 393-6161 Fax:(575) 393-0720 District II

811 S. First St., Artesia, NM 88210 Phone:(575) 748-1283 Fax:(575) 748-9720 District III