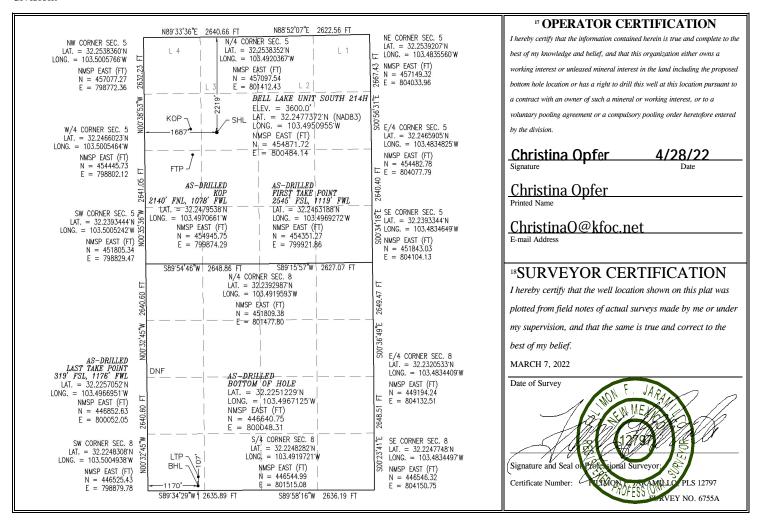

## WELL LOCATION AND ACREAGE DEDICATION PLAT

| <sup>1</sup> API Number    |     | <sup>2</sup> Pool Code   | <sup>3</sup> Pool Name        |  |  |  |  |
|----------------------------|-----|--------------------------|-------------------------------|--|--|--|--|
| 30-025-48                  | 202 | 98264                    | Bell Lake; Bone Spring, South |  |  |  |  |
| <sup>4</sup> Property Code |     | <sup>6</sup> Well Number |                               |  |  |  |  |
| 316707                     |     | BELL LAKE UNIT SOUTH     |                               |  |  |  |  |
| <sup>7</sup> OGRID No.     |     | <sup>9</sup> Elevation   |                               |  |  |  |  |
| 12361                      |     | 3600.0                   |                               |  |  |  |  |

## Surface Location

|                                                              |                       |              |               |         | 201100        |                  |               |                |        |  |
|--------------------------------------------------------------|-----------------------|--------------|---------------|---------|---------------|------------------|---------------|----------------|--------|--|
| UL or lot no.                                                | Section               | Township     | Range         | Lot Idn | Feet from the | North/South line | Feet from the | East/West line | County |  |
| $\mathbf{F}$                                                 | 5                     | 24 S         | 34 E          |         | 2219 NORTH    |                  | 1687          | WEST           | LEA    |  |
| <sup>11</sup> Bottom Hole Location If Different From Surface |                       |              |               |         |               |                  |               |                |        |  |
| UL or lot no.                                                | Section               | Township     | Range         | Lot Idn | Feet from the | North/South line | Feet from the | East/West line | County |  |
| M                                                            | 8                     | 24 S         | 34 E          |         | 107           | SOUTH            | 1170          | WEST           | LEA    |  |
| 12 Dedicated Acre                                            | s <sup>13</sup> Joint | or Infill 14 | Consolidation | 1 Code  |               |                  | 15 Order No.  |                |        |  |

No allowable will be assigned to this completion until all interests have been consolidated or a non-standard unit has been approved by the division.

R-14600

| Intent                                                                                        |                     | As Drill            | ed                         | Х        |                     |                       |                    |                     |         |                     |           |                   |                       |
|-----------------------------------------------------------------------------------------------|---------------------|---------------------|----------------------------|----------|---------------------|-----------------------|--------------------|---------------------|---------|---------------------|-----------|-------------------|-----------------------|
| API#                                                                                          |                     |                     | ]                          |          |                     |                       |                    |                     |         |                     |           |                   |                       |
| 30-0                                                                                          | 25-4820             | )2                  |                            |          |                     |                       |                    |                     |         |                     |           |                   |                       |
| Operator Name:                                                                                |                     |                     |                            |          |                     | Property              | Name:              |                     |         |                     |           |                   | Well Number           |
| KAISER-FRANCIS OIL CO.                                                                        |                     |                     |                            |          |                     | BELL LAKE UNIT SOUTH  |                    |                     |         |                     |           |                   | 214H                  |
| Kick O                                                                                        | ff Point (          | KOP)                |                            |          |                     |                       |                    |                     |         |                     |           |                   |                       |
| UL<br><b>E</b>                                                                                | Section <b>5</b>    | Township <b>24S</b> | Range Lot Feet <b>2140</b> |          |                     | From N/S<br>NORTH     |                    | Feet<br><b>1078</b> |         | From E/W WEST       |           | County <b>LEA</b> |                       |
| Latitu                                                                                        |                     | 79538               |                            |          | Longitu             | de<br><b>103.4</b> 9  | 7066               | 1                   |         |                     |           | NAD<br>83         |                       |
| First T                                                                                       | ake Poin            | t (FTP)             |                            |          |                     |                       |                    |                     |         |                     | ,         |                   |                       |
| UL<br><b>L</b>                                                                                | Section <b>5</b>    | Township <b>24S</b> | Range<br><b>34E</b>        | Lot      | Feet<br><b>2545</b> | From<br><b>SOL</b>    | N/S<br>I <b>TH</b> | Feet <b>111</b>     | .9      | From<br><b>WE</b> S | E/W<br>ST | County <b>LEA</b> |                       |
| Latitude Longit <b>32.2463188</b>                                                             |                     |                     |                            |          |                     | de<br><b>103.49</b> 6 | 9272               | 2                   |         |                     |           | NAD <b>83</b>     |                       |
| Last T                                                                                        | ake Point           | Township <b>24S</b> | Range<br><b>34E</b>        | Lot      | Feet<br><b>319</b>  | From N/S<br>SOUTH     | Feet               |                     | From E/ | /W                  | Count     | у                 |                       |
| Latitu                                                                                        | de                  | 257052              |                            | <u> </u> | Longitu             |                       |                    |                     |         |                     |           | 83                |                       |
| Is this well the defining well for the Horizontal Spacing Unit?  Is this well an infill well? |                     |                     |                            |          |                     |                       |                    |                     |         |                     |           |                   |                       |
| Spacir                                                                                        | ng Unit.            |                     | ride API i                 | f availa | able, Ope           | erator Nan            | ne and             | well                | numbe   | r for               | Defir     | ning well         | for Horizontal        |
|                                                                                               | 25-4825<br>ator Nar |                     |                            |          |                     | Property Name:        |                    |                     |         |                     |           | Well Number       |                       |
| Kaiser-Francis Oil Company                                                                    |                     |                     |                            |          |                     | Bell Lake             | Unit               | <u>Soutl</u>        | 1       |                     |           |                   | 216H<br>KZ 06/29/2018 |