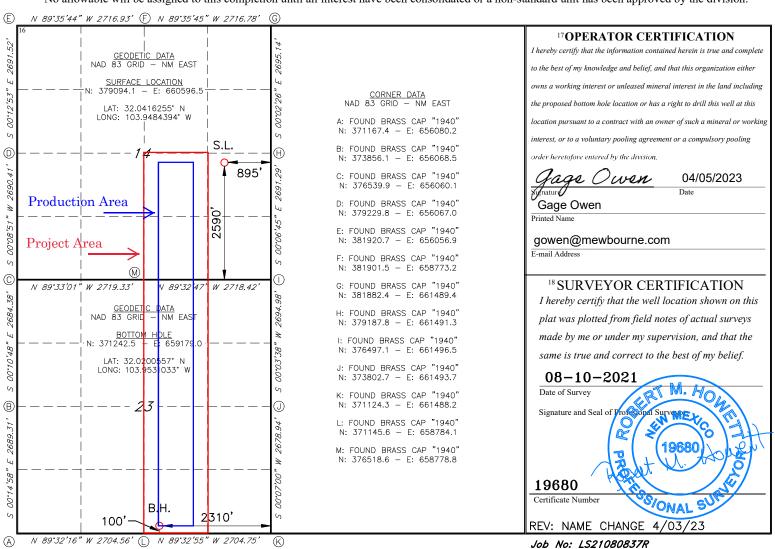

## WELL LOCATION AND ACREAGE DEDICATION PLAT

| <sup>1</sup> API Number 30-015-53570 |  | <sup>2</sup> Pool Code<br>13354 | Corral Canyon; Bone Spring            | ı, South                               |  |
|--------------------------------------|--|---------------------------------|---------------------------------------|----------------------------------------|--|
| <sup>4</sup> Property Code<br>333831 |  |                                 | perty Name 6 Well Numb 14/23 FED 565H |                                        |  |
| 7 OGRID NO.<br>14744                 |  | 1                               | erator Name E OIL COMPANY             | <sup>9</sup> Elevation<br><b>2948'</b> |  |

<sup>10</sup> Surface Location

|                                                   |            |              |               |           | Sullace.      | Location         |               |                |        |
|---------------------------------------------------|------------|--------------|---------------|-----------|---------------|------------------|---------------|----------------|--------|
| UL or lot no.                                     | Section    | Township     | Range         | Lot Idn   | Feet from the | North/South line | Feet From the | East/West line | County |
| I                                                 | 14         | 26S          | 29E           |           | 2590          | SOUTH            | 895           | EAST           | EDDY   |
| 11 Bottom Hole Location If Different From Surface |            |              |               |           |               |                  |               |                |        |
| UL or lot no.                                     | Section    | Township     | Range         | Lot Idn   | Feet from the | North/South line | Feet from the | East/West line | County |
| 0                                                 | 23         | 26S          | 29E           |           | 100           | SOUTH            | 2310          | EAST           | EDDY   |
| 12 Dedicated Acre                                 | s 13 Joint | or Infill 14 | Consolidation | Code 15 ( | Order No.     | •                |               |                | •      |
| 240                                               |            |              |               |           |               |                  |               |                |        |

No allowable will be assigned to this completion until all interest have been consolidated or a non-standard unit has been approved by the division.

Form 3160-5 (June 2019)