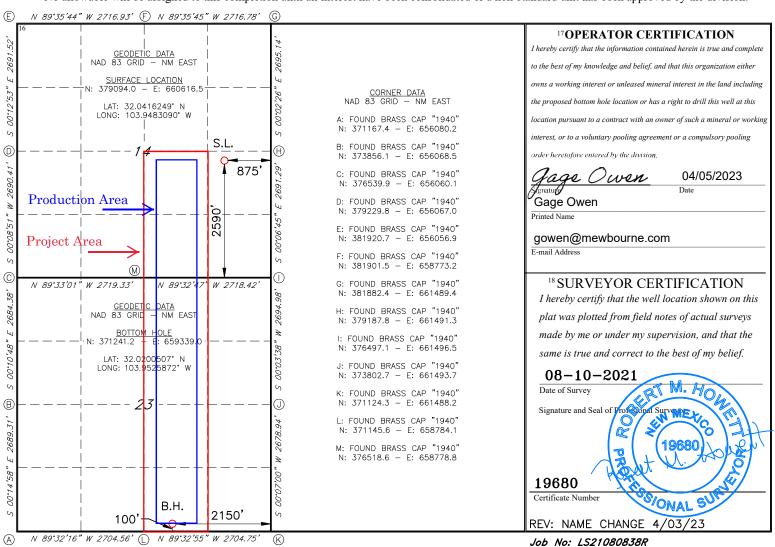

## WELL LOCATION AND ACREAGE DEDICATION PLAT

| <sup>1</sup> API Number 30-015-53574 |  | <sup>2</sup> Pool Code<br><b>13354</b> | Corral Canyon; Bone Spring, South |                                         |  |
|--------------------------------------|--|----------------------------------------|-----------------------------------|-----------------------------------------|--|
| <sup>4</sup> Property Code<br>333848 |  |                                        | opperty Name 14/23 FED            | <sup>6</sup> Well Number<br><b>525H</b> |  |
| 7 OGRID NO.<br>14744                 |  | 1                                      | erator Name E OIL COMPANY         | <sup>9</sup> Elevation<br><b>2948</b> ' |  |

<sup>10</sup> Surface Location

| Surface Location                                  |          |              |               |           |               |                  |               |                |        |
|---------------------------------------------------|----------|--------------|---------------|-----------|---------------|------------------|---------------|----------------|--------|
| UL or lot no.                                     | Section  | Township     | Range         | Lot Idn   | Feet from the | North/South line | Feet From the | East/West line | County |
| I                                                 | 14       | 26S          | 29E           |           | 2590          | SOUTH            | 875           | EAST           | EDDY   |
| 11 Bottom Hole Location If Different From Surface |          |              |               |           |               |                  |               |                |        |
| UL or lot no.                                     | Section  | Township     | Range         | Lot Idn   | Feet from the | North/South line | Feet from the | East/West line | County |
| 0                                                 | 23       | 26S          | 29E           |           | 100           | SOUTH            | 2150          | EAST           | EDDY   |
| 12 Dedicated Acres                                | 13 Joint | or Infill 14 | Consolidation | Code 15 ( | Order No.     | •                |               |                | •      |
| 240                                               |          |              |               |           |               |                  |               |                |        |