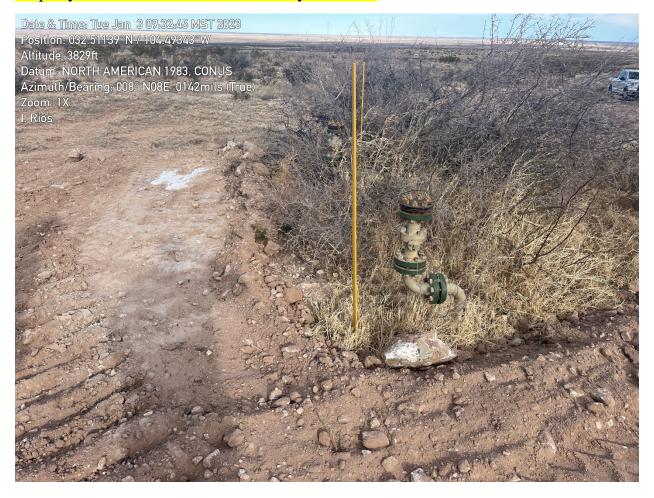

# 3<sup>rd</sup> party risers on N side of location by the road.

| On-Site Regulate                                                                                                                                                                                                                                       | ver Paclamation           | Inspection    |                |                         |                | Date            | 01 / 03 / 202        | 2        |                                |               |               |
|--------------------------------------------------------------------------------------------------------------------------------------------------------------------------------------------------------------------------------------------------------|---------------------------|---------------|----------------|-------------------------|----------------|-----------------|----------------------|----------|--------------------------------|---------------|---------------|
| Ou-Site Regulate                                                                                                                                                                                                                                       | •                         |               |                |                         |                | Date:           | 01 / 03 / 202        |          |                                |               |               |
| Site Name:                                                                                                                                                                                                                                             | Dazed BDZ Fed             | eral Com      | #002           |                         |                |                 |                      |          |                                |               |               |
| API Number:                                                                                                                                                                                                                                            | 30-0 15 . 33428           | 3             | Plug Date:     | 11 / 02                 | 2/ 2021        |                 | Program Initial      | <b>-</b> | Monitoring                     |               |               |
|                                                                                                                                                                                                                                                        |                           |               |                |                         |                |                 | Final                | _        | Corrective                     | YES           | NO            |
| Was this the last remaini                                                                                                                                                                                                                              |                           |               | the least of   |                         |                |                 |                      |          |                                | _             |               |
| Are there any abandoned<br>is there any production e                                                                                                                                                                                                   |                           |               |                |                         | bases, or pi   | pelines) that a | re soing to remain o | n locat  | ion?                           |               | $\overline{}$ |
| If any production equipm                                                                                                                                                                                                                               |                           |               |                |                         |                |                 | ty risers on nor     |          |                                | ·             | _             |
| by the road.                                                                                                                                                                                                                                           |                           | a a party     |                |                         | .,.            |                 |                      |          |                                |               |               |
| Site Evaluation                                                                                                                                                                                                                                        |                           |               |                |                         |                |                 |                      |          |                                |               |               |
| Recontoured back to d                                                                                                                                                                                                                                  | original State/Topsoil    | Replaced      |                |                         |                |                 |                      |          |                                | YES           | NO            |
| Have the rat hole and cel                                                                                                                                                                                                                              |                           |               |                |                         |                |                 |                      |          |                                |               |               |
| Have the cathodic protect                                                                                                                                                                                                                              |                           |               | & reclaimed?   |                         |                |                 |                      |          |                                | ν,            |               |
| Rock or Caliche Surfacing                                                                                                                                                                                                                              | materials have been re-   | moveur        |                |                         |                |                 |                      |          |                                |               |               |
| Section Comments:<br>All Facilities Removed                                                                                                                                                                                                            | for Final Reclamation     |               |                |                         |                |                 |                      |          |                                |               |               |
| Have all of the pipelines                                                                                                                                                                                                                              |                           |               | d? (other than | the listed above)       |                |                 |                      |          |                                | V             |               |
| Has all of the required ju                                                                                                                                                                                                                             | nk and trash been cleare  | d from the lo | cation?        |                         |                |                 |                      |          |                                | V             |               |
| Have all of the required a                                                                                                                                                                                                                             |                           |               |                |                         | below grou     | nd level?       |                      |          |                                |               |               |
| Have all of the required r                                                                                                                                                                                                                             |                           |               | been removed   | ?                       |                |                 |                      |          |                                |               | $\vdash$      |
| Have all the required por                                                                                                                                                                                                                              | table bases been remov    | edr           |                |                         |                |                 |                      |          |                                | V             |               |
| Section Comments:                                                                                                                                                                                                                                      |                           |               |                |                         |                |                 |                      |          |                                | YES           | NO            |
| Dry Hole Marker                                                                                                                                                                                                                                        |                           |               |                |                         |                |                 | F1                   | ==       |                                | 1ES           | NO            |
| Has a steel marker been i                                                                                                                                                                                                                              | installed per COA require | ements?       |                |                         |                | Check One:      | Buried               | MA       | bove Ground<br>Federal Lease # | V             |               |
| DHM Info                                                                                                                                                                                                                                               | Operator Name             | Lease Nam     | e & Number     | UL-S-T-R                | Qtr Section    | (Footage)       | API#                 |          | (Federal Only)                 |               |               |
| Met                                                                                                                                                                                                                                                    | V                         |               |                |                         |                |                 |                      |          | V                              |               |               |
| Not Met                                                                                                                                                                                                                                                |                           |               |                |                         |                |                 |                      |          |                                |               |               |
| Free of Oil or Salt Con<br>Have all the required pits                                                                                                                                                                                                  |                           | nnliance with | OCD rules an   | d the terms of the Ones | ator's nit no  | mit and closs   | re plan?             |          |                                | YES           | NO            |
| Have all other environme                                                                                                                                                                                                                               |                           |               |                | a the terms of the Oper | ator's pic pe  | mint and Close  | ire pianir           |          |                                | <del></del>   |               |
| If any environmental con                                                                                                                                                                                                                               |                           |               |                |                         |                |                 |                      |          |                                | v             | _             |
|                                                                                                                                                                                                                                                        |                           | ,             | -              |                         |                |                 |                      |          |                                |               |               |
| Abandoned Pipelines                                                                                                                                                                                                                                    |                           |               |                |                         |                |                 |                      |          |                                |               |               |
| Only need to provide ans                                                                                                                                                                                                                               |                           |               |                | oned (in accordance wit | th 19. 15. 35  | . 10 NMAC).     |                      |          |                                | YES           | NO            |
| Have all fluids have been<br>Have all abandoned pipe                                                                                                                                                                                                   |                           |               |                | ulated NORM , other th  | an that whi    | h accumulate    | d under normal oper  | ration?  |                                | $\rightarrow$ |               |
| Have all accessible points                                                                                                                                                                                                                             |                           |               |                |                         |                |                 |                      |          |                                |               |               |
|                                                                                                                                                                                                                                                        |                           |               |                |                         |                |                 |                      |          |                                |               |               |
| Section Comments: Last Remaining or Only Well on the Location                                                                                                                                                                                          |                           |               |                |                         |                |                 |                      | i        |                                |               |               |
| Mease answer all question                                                                                                                                                                                                                              |                           |               |                | longer going to be any  | well or facili | ty remaining a  | t this location.     |          |                                | YES           | NO            |
| Have all electrical service                                                                                                                                                                                                                            |                           |               |                | the leastless?          |                |                 |                      |          |                                |               | $\overline{}$ |
| Is there any electrical utility distribution infrastructure that is remaining on the location?  Have all the battery and pit location(s) have been remediated in compliance with OCD rules and the terms of the Operator's pit permit and dosure plan? |                           |               |                |                         |                |                 | -/-                  | ·        |                                |               |               |
| Have all the retrievable pipelines, production equipment been removed from the location?                                                                                                                                                               |                           |               |                |                         |                |                 | $\overline{}$        | -        |                                |               |               |
| Has all the junk and trash been removed from the location?                                                                                                                                                                                             |                           |               |                |                         |                |                 | _/                   |          |                                |               |               |
| Section Comments:  iEnvironmental Only- Do not have to be met to pass inspection                                                                                                                                                                       |                           |               |                |                         |                |                 |                      |          |                                |               |               |
| ı                                                                                                                                                                                                                                                      |                           |               |                |                         |                |                 |                      |          |                                |               |               |
| This section corresponds                                                                                                                                                                                                                               |                           |               |                | in iEnvironmental but n | ot related to  | NMOCD form      | tsi.                 |          |                                | Met           | Not Met       |
| Free of Noxious or Invasive Weeds? (Note species or treatment in remarks) Site Stability? Erosion controls in place (if necessary) & working.                                                                                                          |                           |               |                |                         |                |                 | $\forall$            |          |                                |               |               |
| Class of conding completion 3 (Boundary Bulled)                                                                                                                                                                                                        |                           |               |                |                         |                |                 | Ť                    |          |                                |               |               |
| Revegetation Success as                                                                                                                                                                                                                                | compared to background    | d? Met > 75%  |                | Circle One:             | 0%             | 25%             | 50% 7                | 15%      | 100%                           |               | _/            |
| Adequate Reclamation Fe                                                                                                                                                                                                                                | ence installed?           |               |                |                         |                |                 |                      |          |                                |               |               |
| Section Comments:                                                                                                                                                                                                                                      |                           |               |                |                         |                |                 |                      |          |                                |               | اوي           |
| Additional Findings or                                                                                                                                                                                                                                 | Comments:                 |               |                |                         |                |                 |                      |          |                                |               |               |
|                                                                                                                                                                                                                                                        |                           |               |                |                         |                |                 |                      |          |                                |               |               |
|                                                                                                                                                                                                                                                        |                           |               |                |                         |                |                 |                      |          |                                |               |               |
| Inspector: Igor Rio                                                                                                                                                                                                                                    | 5                         |               |                |                         |                |                 |                      |          | READY FOR FAI                  |               |               |
| Inspector: Igor Rio                                                                                                                                                                                                                                    | -                         |               |                |                         |                |                 |                      |          | NEDS FURTHER Inspects          | on Result     |               |
| Picture Checklist:                                                                                                                                                                                                                                     | Фom Б                     | Background    | N/3            | rd Party Equipment      | Contamin       | tion II_        |                      | b        | -                              |               |               |
|                                                                                                                                                                                                                                                        |                           | Access Road   | I              | OG Equipment            | Trash/Junk     | П_              |                      | Ľ        | PASS                           | U #           | AIL           |