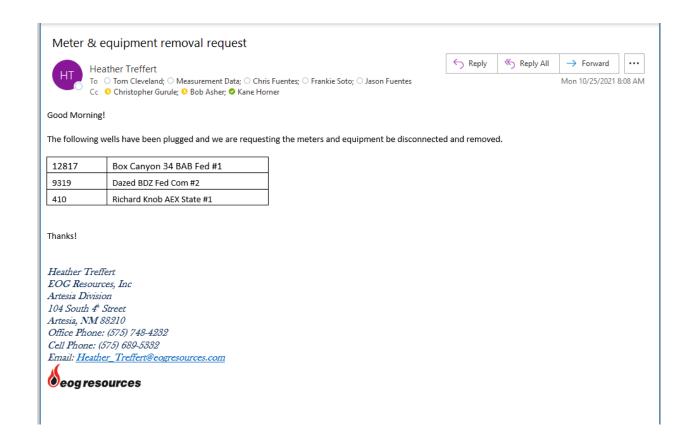

**Procedure Description:** EOG Resources, Inc. is requesting approval to proceed with Reclamation activity as shown in green, yellow and brown on attached map with 3rd party company, Lucid Energy/Durango, taking responsibility for their equipment removal and Reclamation of that area as shown in red on the map. Please see attached correspondence. Thank you.

### **Procedure Description**

Dazed\_BDZ\_Federal\_Com\_2\_Reclamation\_3rd\_Party\_Equipment\_\_20220223072221.pdf

Durango\_Email\_10\_25\_21\_20220223072221.pdf

veived by OCD: 6/19/2023 2:25:07 PM Well Name: DAZED BDZ FEDERAL