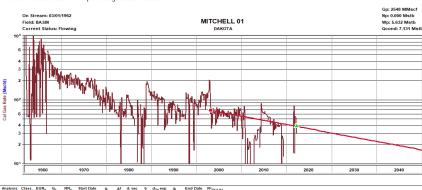

#### Mitchell 001-05 Subtraction Allocation

3004511007

# Date Mcfd May-22 38.03 Jun-22 37.94 Jul-22 37.84 Aug-22 37.74 Sep-22 37.65 Oct-22 37.55 Nov-22 37.36

Jan-23 Feb-23

Mar-23 37.08

Nai-23 37.08
Nay-23 36.99
May-23 36.89
Jun-23 36.89
Jun-23 36.71
Aug-23 36.71
Aug-23 36.72
Cot-23 36.52
Cot-23 36.52
Jun-24 36.75
Aug-24 35.71
Aug-24 35.78
Aug-24 35.78
Aug-24 35.78
Jul-24 35.67
Jul-24 35.67
Aug-24 35.78
Aug-2

Jan-25 Feb-25

Mar-25 34.89 Apr-25 34.8 May-25 34.71 Jun-25 34.62 Jul-25 34.53

Aug-25 34.45 Sep-25 34.36 Oct-25 34.27 Nov-25 34.18 Dec-25 34.01 Jan-26 34.01 Feb-26 33.92 Mar-26 33.84 Apr-26 33.76 Production for the downhole commingle will be allocated using the subtraction method in agreement with local agencies. The base formation is the Dakota and the added formation to be commingled is the Mesaverde. The subtraction method applies an average monthly production forecast to the base formation using historic production. All production from this well exceeding the forecast will be allocated to the new formation.

After 3 years production will stabilize. A production average will be gathered during the  $4^{\rm th}$  year and will be utilized to create a fixed percentage based allocation.

#### Oil Allocation:

Oil production will be allocated based on average formation yields from offset wells and will be a fixed rate for 4 years.

After 4 years oil will be reevaluated and adjusted as needed based on average formation yields and new fixed gas allocation.

| Formation | Yield (bbl/MM) | Remaining Reserves (MMcf) | % Oil Allocation |
|-----------|----------------|---------------------------|------------------|
| DK        | 5.12           | 338                       | 54%              |
| MV        | 1.89           | 777                       | 46%              |