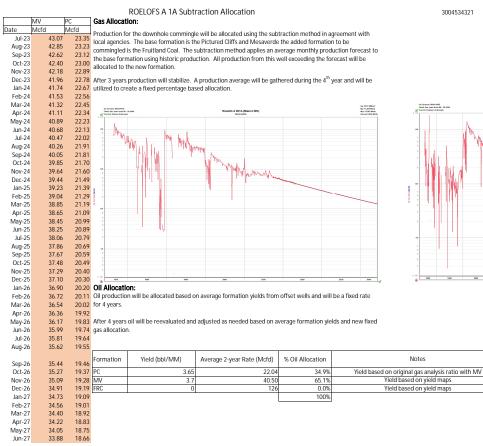

Signed on: OCT 03, 2023 11:29 AM

BLM POC Email Address: MKADE@BLM.GOV

Zip:

Disposition Date: 10/03/2023

•

| Well Name                                                                                                                                                                                                                                                                                                                                                                                                                                                                                                                                                                                                                                                                                                                                                                                                                                                                                                                                                                                                                                                                                                                                                                                                                                       | PROI          |                        | ALLOC               | Company<br>Eation form          |        | Distribution:<br>BLM / NMOCD Original<br>Accounting<br>Well File<br>Revised: September 25, 2019<br>Status<br>PRELIMINARY S<br>FINAL REVISED D<br>Date: 10/3/2023<br>API No. 30-045-21780<br>DHC No. 5301<br>Lease No. NMSF078415A<br>Well No. |
|-------------------------------------------------------------------------------------------------------------------------------------------------------------------------------------------------------------------------------------------------------------------------------------------------------------------------------------------------------------------------------------------------------------------------------------------------------------------------------------------------------------------------------------------------------------------------------------------------------------------------------------------------------------------------------------------------------------------------------------------------------------------------------------------------------------------------------------------------------------------------------------------------------------------------------------------------------------------------------------------------------------------------------------------------------------------------------------------------------------------------------------------------------------------------------------------------------------------------------------------------|---------------|------------------------|---------------------|---------------------------------|--------|-----------------------------------------------------------------------------------------------------------------------------------------------------------------------------------------------------------------------------------------------|
| Roelofs A<br>Unit Letter<br>C                                                                                                                                                                                                                                                                                                                                                                                                                                                                                                                                                                                                                                                                                                                                                                                                                                                                                                                                                                                                                                                                                                                                                                                                                   | Section<br>10 | Township<br><b>29N</b> | Range<br><b>08W</b> | Footage<br>800' FNL & 1700' FWL |        | 1A<br>County, State<br>San Juan,<br>New Mexico                                                                                                                                                                                                |
| Completion Date Test Method   7/27/2023 HISTORICAL FIELD TEST PROJECTED OTHER   JUSTIFICATION OF ALLOCATION: Hilcorp requests that production for the downhole commingle be allocated using the subtraction method in agreement with local agencies. The base formations are the Pictured Cliffs and Mesaverde the added formation to be trimmingled is the Fruitland Coal. The subtraction method applies an average monthly production forecast to the base formation(s) using historic production. All production from this well exceeding the forecast will be allocated to the new formation(s). There will be no change to the Pictured Cliffs/Mesaverde current fixed allocation. After 3 years production will stabilize. A production average will be gathered during the 4 <sup>th</sup> year and will be utilized to create a fixed percentage based allocation.   Oil production will be allocated based on average formation yields from offset wells and will be a fixed rate for 4 years. FC 0%, PC 34.9%, MV 65.1% (Oil revised from previous submission formula incorrect on previous submission)   After 4 years oil will be reevaluated and adjust as needed based on average formation yields and new fixed gas allocation. |               |                        |                     |                                 |        |                                                                                                                                                                                                                                               |
| NAME<br>Amanda Wa                                                                                                                                                                                                                                                                                                                                                                                                                                                                                                                                                                                                                                                                                                                                                                                                                                                                                                                                                                                                                                                                                                                                                                                                                               | llker         |                        | DATE 1<br>3/2023    | ITLE                            | P      | HONE                                                                                                                                                                                                                                          |
| x Albata                                                                                                                                                                                                                                                                                                                                                                                                                                                                                                                                                                                                                                                                                                                                                                                                                                                                                                                                                                                                                                                                                                                                                                                                                                        |               |                        | (                   | Operations/Regulatory Tech – S  | br. 34 | 46.237.2177                                                                                                                                                                                                                                   |
| For Technic                                                                                                                                                                                                                                                                                                                                                                                                                                                                                                                                                                                                                                                                                                                                                                                                                                                                                                                                                                                                                                                                                                                                                                                                                                     | al Question   | s: Sikandar K          | Than F              | Reservoir Engineer              | si     | kandar.khan@hilcorp.com                                                                                                                                                                                                                       |